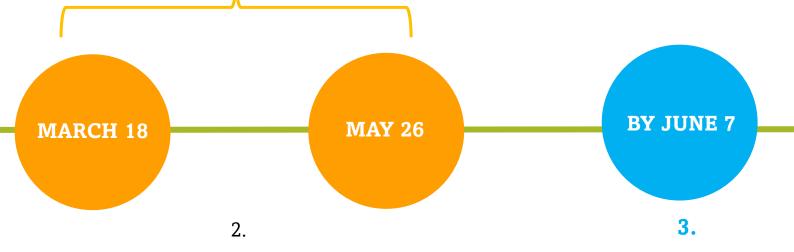

For the upcoming 2024/2025 school year, the deadline for evaluation of applications is MAY 26, 2024

# Enrollment is open from MARCH 18 to MAY 26

#### GENERAL INFORMATIONS

- Spots will be allocated **on a first-come, first-served basis** and subject to availability.
- For the application to be considered valid, one must wait for the municipality to **accept** the application and proceed with the deposit payment by June 7, 2024.
- In September it will be asked to pay the balance (total rate deposit paid).
- For residents with ISEE less than 500,00 euro, the service is free.
- There is no refund of the deposit or the paid fee in case of cancellation during the year.
- Applications for enrollment after the start of the school year will be accepted upon verification of the availability.

# Upon completion of receipt of enrollments (last day on May 26):

Once the **minimum number** of enrollees is reached, parents will be **notified** to formalize enrollment

# CONFIRMATION OF REGISTRATION

By June 7, 2024, the parent who has enrolled and whose application has been ACCEPTED must proceed with the payment of the deposit, which corresponds to:

| Service     | Deposit    |
|-------------|------------|
| Pre-school  | 80,00 euro |
| Post-school | 80,00 euro |
| Schoolbus   | 80,00 euro |
| Pedibus     | 15,00 euro |

# CANCELLATION OF REGISTRATION

Registration **not finalized** with the deposit payment by June 7 will be **cancelled** and we will proceed according to any requests in the ranking list