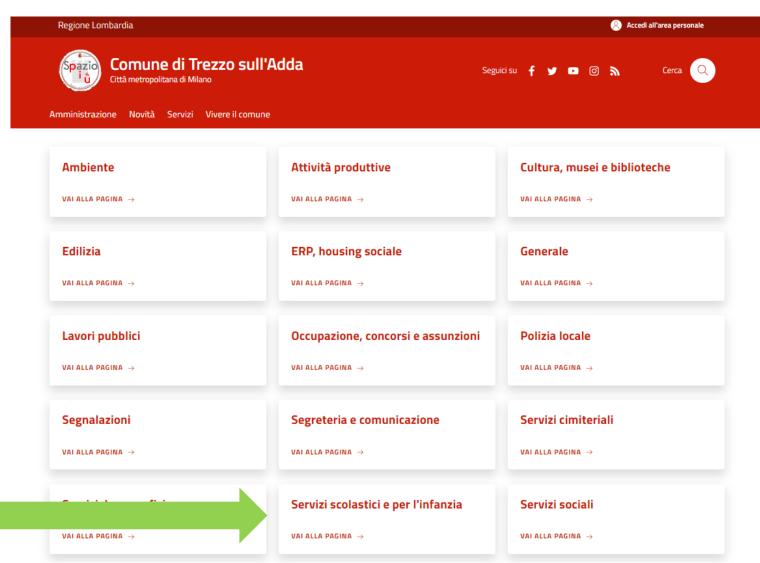

## **OPERATING MODES**

**Registration on the SIMEAL portal** 

#### Enrollment is exclusively by electronic means:

 you must log on to <u>http://spaziopiu.comune.tre</u> zzosulladda.mi.it

 click on «Settore servizi scolastici e dell'infanzia» button and proceed to register for the service of interest.