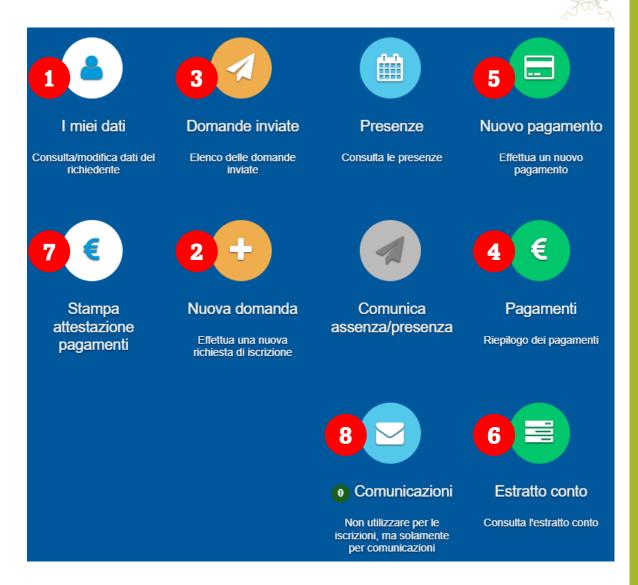

- 1. I miei dati: management of your data;
- 2. **Nuova domanda**: to be selected for submitting the application for enrollment in the chosen services;
- **3. Domande inviate**: to view submitted applications for enrollment in services;
- **4. Pagamenti**: to consult the payments made;
- **Nuovo pagamento**: to consult the payments to be made and download the bulletin;
- **6. Estratto conto**: to view your accounting status;
- Stampa attestazione pagamenti: to obtain the documentation needed for declaration purposes;
- **8. Comunicazioni**: to consult emails sent by the municipality.