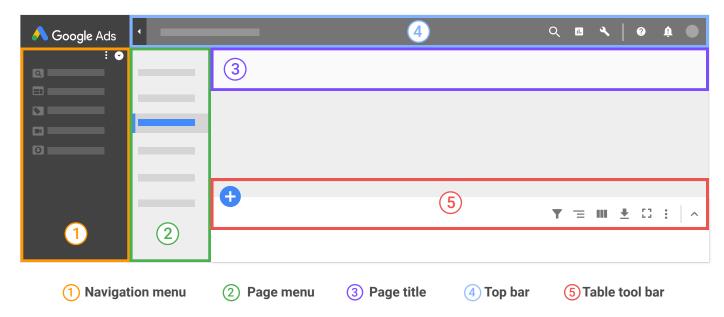

## Google Ads quick reference map

This guide shows you how to quickly find key features in the new Google Ads experience. Use the image as a map of your account to find such features as the campaigns page, billing, and shared library.

## **Basic Account Management**

| Go to any page                                     | Q | GO TO icon 4, then enter the page you want to go to. Or type <b>G</b> then <b>T</b> on your keyboard                             |
|----------------------------------------------------|---|----------------------------------------------------------------------------------------------------------------------------------|
| Expand navigation menu                             | < | Arrow icon 4                                                                                                                     |
| Campaigns                                          |   | To view all your campaigns, click <i>All campaigns</i> 1, then <i>Campaigns</i> 2. To go to one campaign, select the campaign 1. |
| Ads                                                |   | Ads & extensions ② , Ads ③                                                                                                       |
| Keywords                                           |   | Keywords 2                                                                                                                       |
| Search terms                                       |   | Keywords ② , then Search terms ③                                                                                                 |
| Extensions                                         |   | Ads & extensions ②, Extensions ③                                                                                                 |
| Modify columns                                     |   | Table tool bar 5, then <i>Modify columns</i>                                                                                     |
| Audiences or remarketing                           |   | Audiences 2                                                                                                                      |
| Conversions, Attribution,<br>Google Analytics      | 4 | Tool icon 4, then <i>Measurement</i> section                                                                                     |
| Shared library, Tools,<br>Keyword Planner, Billing | ٩ | Tool icon 4                                                                                                                      |
| Business data                                      | 9 | Tool icon 4, then Setup section                                                                                                  |
| Change history                                     |   | Change history ②                                                                                                                 |
| Help                                               | ? | Help icon 4                                                                                                                      |