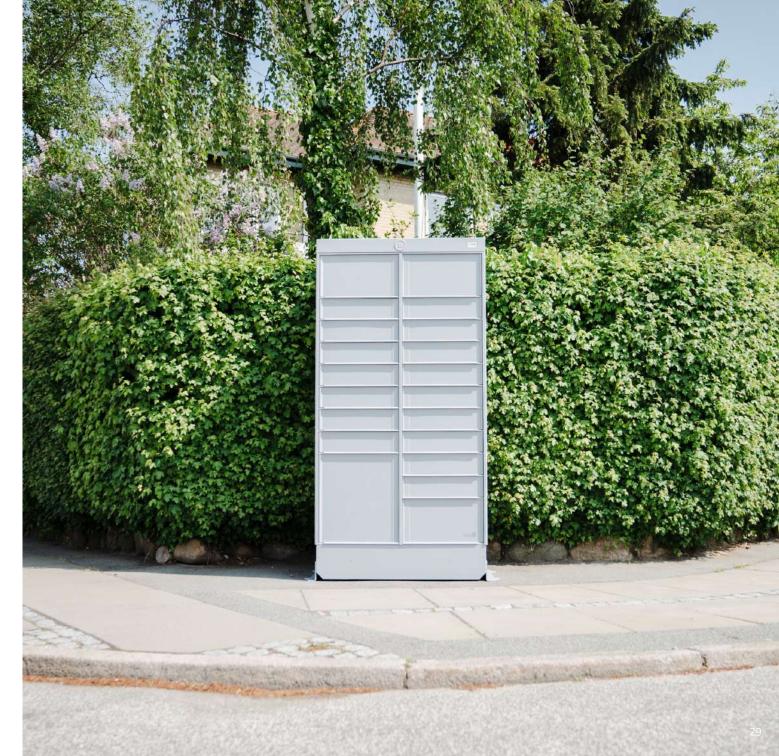

#### Solid hardware

#### **Compartment** flexibility

14 compartments 22 compartments 16 compartments 32 compartments 20 compartments

#### **Bluetooth**<sup>®</sup>operated