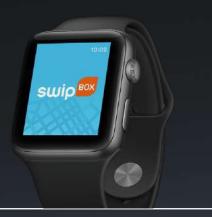

#### Apple Watch

Make picking up parcels even easier. Let your users pick up their parcels using just one hand by simply tapping their Apple Watch.