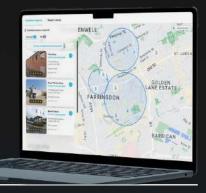

#### **AI Location Generator** Win the location game. Speed up the location scouting process by using our Al Location Generator.