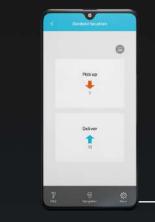

### The End User App

pick up and send parcels through the parcel locker. The app also sends out notifications and provides an overview of the parcel history and navigation to the parcel lockers.