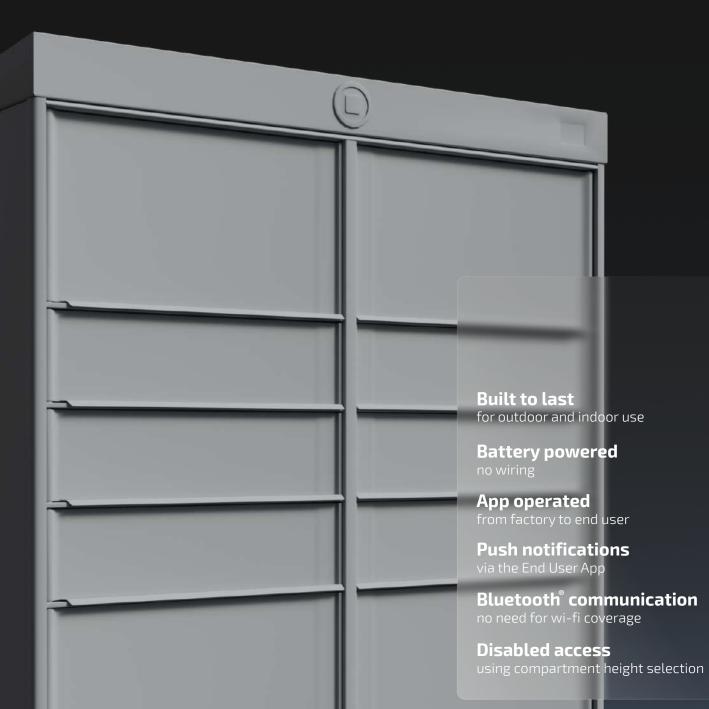

#### Solid hardware

#### **Bluetooth**<sup>®</sup>operated

The SwipBox Infinity solution is used for dense networks worldwide. The parcel lockers are easy to relocate if necessary, and more can be added to increase capacity at any given location.

**YEAR** 

BATTERY