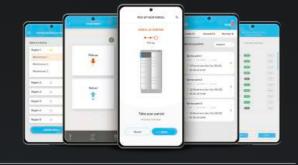

## THE SWIPBOX **INFINITY APP UNIVERSE**

### The End User App

pick up and send parcels through the parcel locker. The app also sends out notifications and provides an overview of the parcel history and navigation to the parcel lockers.

#### The Courier App

allows the courier to deliver and pick up parcels. The courier can also use the app to book a compartment in case of a failed home delivery and change compartment sizes.

#### The Maintenance App

allows the maintenance operator to install, service and uninstall parcel lockers. The comprehensive overview makes it easy to plan and complete maintenance tickets and checks.

### The Warehouse App

lets you keep track of all SwipBox Infinity parcel lockers in stock, including in multi-warehouse setups.

| and the state of |            |   |
|------------------|------------|---|
| Select a status  |            |   |
| Region 1         | ٠.         | ~ |
| Warehouse 7      |            |   |
| Warehouse 2      |            |   |
| Warehouse 3      |            |   |
| Aegion 2         | ŵ          | × |
| Region 3         | \$         | × |
| Region 4         | ŵ.         | ٣ |
| Region S         | Ŷ          |   |
| Region 6         | Ω.         | v |
| -                | ate status |   |