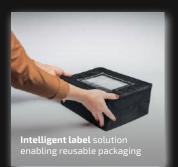

# THE SWIPBOX CIRCUIT SOLUTION

Step 2 Upon receipt, they remove their products from the packaging

| SwipBox Circuit Intelligent label that enables |
|------------------------------------------------|
| reusable alternative to single-use packaging.  |