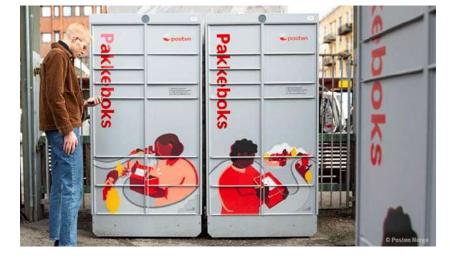

#### Posten Norge After a

successful pilot SwipBox and Posten Norge are rolling out a nationwide parcel locker network. The network is being operated under the brand Pakkeboks from which anyone in Norway can pick up their parcels with the Pakkeboks app.