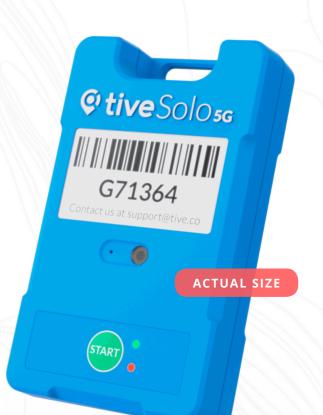

## Single-Use, Multi-Sensor Tracker

The Tive Solo  $5G^{\mathbb{M}}$  is an innovative, inexpensive supply chain tracker that measures temperature, humidity, shock, and light exposure. Using the latest advancements in cellular technology, it reports the sensor data along with location in real-time to our cloud-based software platform. From there you can monitor shipments, analyze your data, configure geofences, and view customizable sensor alerts so you always know what's going on. It only takes a single button hold to turn it on , and there's no need to return the tracker, eliminating complex reverse logistics operations.

# SPECIFICATIONS

Tive Solo 5G Single-Use Tracker (TT-7000)

DIMENSIONS:

96 mm x 58 mm x 19.5 mm 3.75 in x 2.25 in x 0.75 in WFIGHT:

100 grams 3.5 ounces IP RATING:

IP65

MOUNTING:

3M Adhesive, Cable Tie, Screws