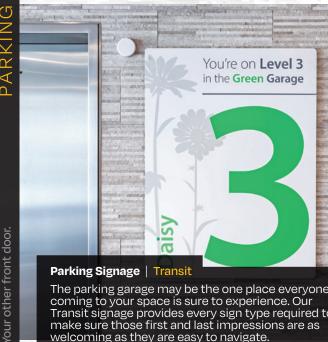

or campus. What your visitors need, what you want, and what your brand demands.

The parking garage may be the one place everyone coming to your space is sure to experience. Our Transit signage provides every sign type required to make sure those first and last impressions are as welcoming as they are easy to navigate.