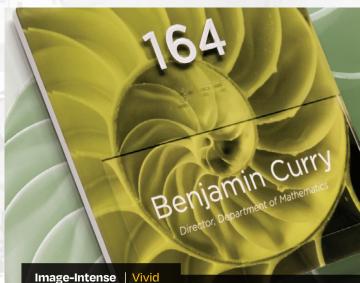

Vivid is graphics-based interior signage. It's a complete sign system you exhibit, not just install. Patterns, artwork, photos, imagery of any kind. This visual storytelling vehicle is designed to help you show, tell,

and resonate in equal measure.

Make impact without overwhelm. The award-winning Lucid line is quietly confident and a refined way to simply stand out. Lucid is the sign family with seemingly endless configurations of .25" non-glare acrylic, minimalist hardware and easy-to-replace components.