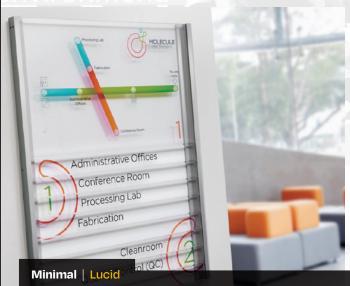

and resonate in equal measure.

Make impact without overwhelm. The award-winning Lucid line is quietly confident and a refined way to simply stand out. Lucid is the sign family with seemingly endless configurations of .25" non-glare acrylic, minimalist hardware and easy-to-replace components.