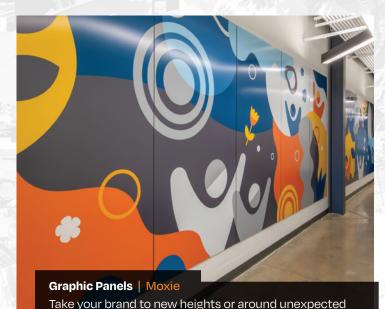

corners. Moxie takes on big spaces or scales down to

graphic panels help your space become unforgettable

and your brand undeniable.

create elegant artwork and striking signage. Large format

Enlighten and enliven glass by turning it into an anywhere canvas. Amplify window films illuminate your brand, dial up the privacy and elegantly bring unexpected beauty to your space.

format wall graphics - limited only by your wall size

and imagination.

No matter where or how you use it, Oomph lets you make powerful visual statements through its industryleading custom print capability. It combines precision color with a rich architectural finish. Subtle and sophisticated, Bold and brash, Abstract or realistic. With Oomph, quiet never looked so good.