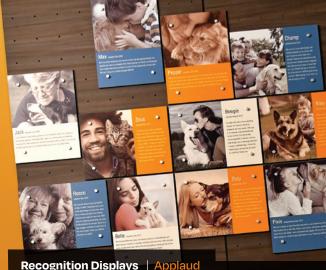

## Recognition Displays | Applaud

Your brand deserves better than uninspired, off-theshelf plaque walls, and so do your donors and recipients. Applaud is the perfect balance between custom creativity and cost-effective practicality. Applaud delivers advantages now and for years to come.