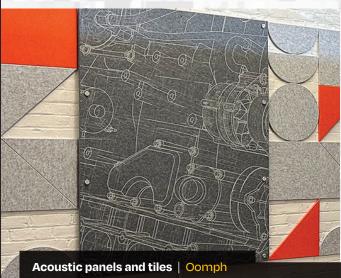

format wall graphics - limited only by your wall size

and imagination.

No matter where or how you use it, Oomph lets you make powerful visual statements through its industryleading custom print capability. It combines precision color with a rich architectural finish. Subtle and sophisticated, Bold and brash, Abstract or realistic. With Oomph, quiet never looked so good.