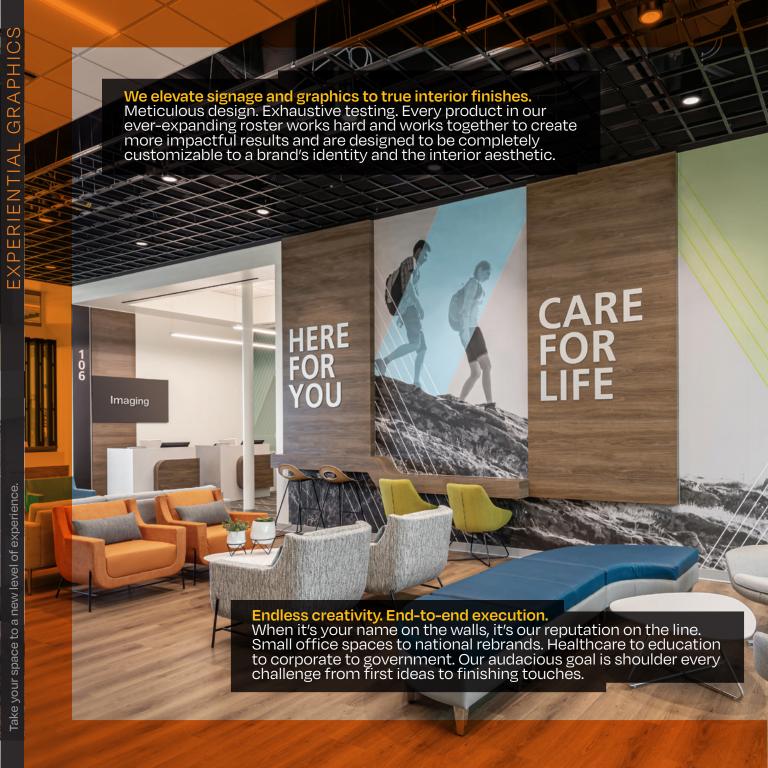

## Custom Wallcovering | Amplify

Largest-scale custom graphics, images, messaging, and more. Bigger impact, better wayfinding, heartier welcome. Way more memorable. The Amplify wallcovering collection features carefully selected substrates, each with a unique personality but all providing durability and image vibrancy thanks to our unrivaled printing process.

corners. Moxie takes on big spaces or scales down to

graphic panels help your space become unforgettable

and your brand undeniable.

create elegant artwork and striking signage. Large format

Enlighten and enliven glass by turning it into an anywhere canvas. Amplify window films illuminate your brand, dial up the privacy and elegantly bring unexpected beauty to your space.