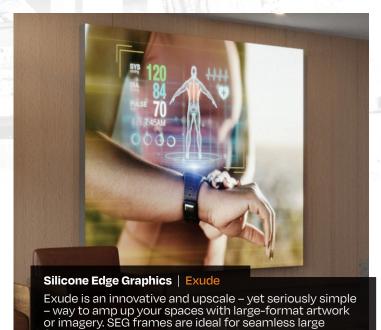

Vivid is graphics-based interior signage. It's a complete sign system you exhibit, not just install. Patterns, artwork, photos, imagery of any kind. This visual storytelling vehicle is designed to help you show, tell,