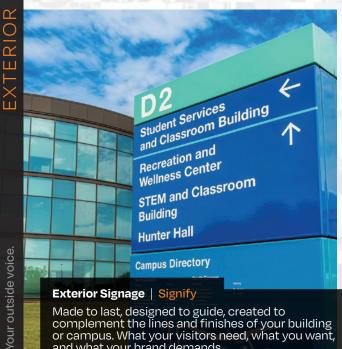

or campus. What your visitors need, what you want, and what your brand demands.

The parking garage may be the one place everyone coming to your space is sure to experience. Our Transit signage provides every sign type required to make sure those first and last impressions are as welcoming as they are easy to navigate.