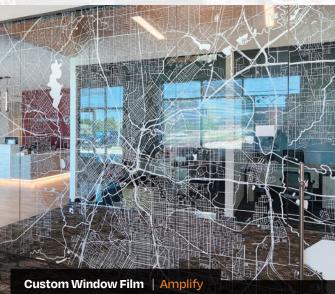

corners. Moxie takes on big spaces or scales down to

graphic panels help your space become unforgettable

and your brand undeniable.

create elegant artwork and striking signage. Large format

Enlighten and enliven glass by turning it into an anywhere canvas. Amplify window films illuminate your brand, dial up the privacy and elegantly bring unexpected beauty to your space.