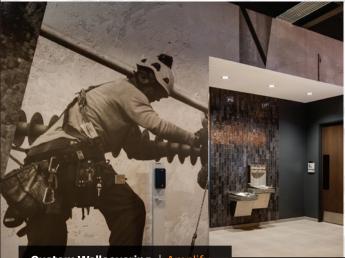

## Custom Wallcovering | Amplify

Largest-scale custom graphics, images, messaging, and more. Bigger impact, better wayfinding, heartier welcome. Way more memorable. The Amplify wallcovering collection features carefully selected substrates, each with a unique personality but all providing durability and image vibrancy thanks to our unrivaled printing process.