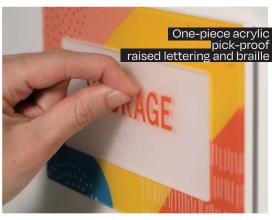

## Making the grade.

Education environments, and the people that move through them, challenge signage every day. Inspire is engineered and built to pass every test. It's one-piece raised lettering and braille stays where it belongs. Top-load changeable inserts make updates easy and unwanted mischief difficult. Smooth durable surfaces are easy to clean, even with harsh sanitizing products. Inspire let's you bring on the inspiration with none of the frustration.