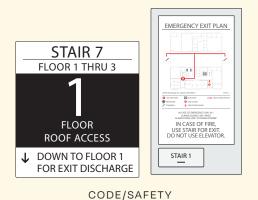

## Inspire is a complete interior sign system

All the sign types you need for code/safety, room identification, and wayfinding.

WAYFINDING DIRECTORIES/DIRECTIONALS