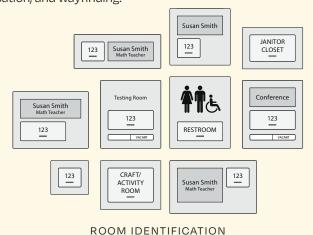

## Inspire is a complete interior sign system

All the sign types you need for code/safety, room identification, and wayfinding.

WAYFINDING DIRECTORIES/DIRECTIONALS