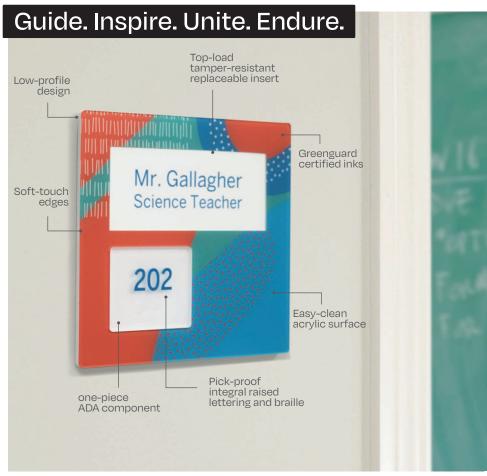

## Making the grade.

Education environments, and the people that move through them, challenge signage every day. Inspire is engineered and built to pass every test. It's one-piece raised lettering and braille stays where it belongs. Top-load changeable inserts make updates easy and unwanted mischief difficult. Smooth durable surfaces are easy to clean, even with harsh sanitizing products. Inspire let's you bring on the inspiration with none of the frustration.