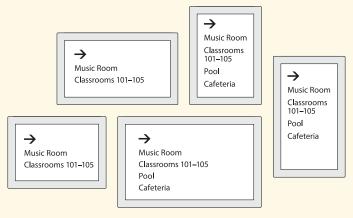

## Inspire is a complete interior sign system

All the sign types you need for code/safety, room identification, and wayfinding.

WAYFINDING DIRECTORIES/DIRECTIONALS