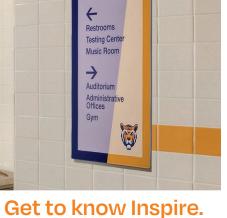

## Inspire is a complete interior sign system

All the sign types you need for code/safety, room identification, and wayfinding.

WAYFINDING DIRECTORIES/DIRECTIONALS