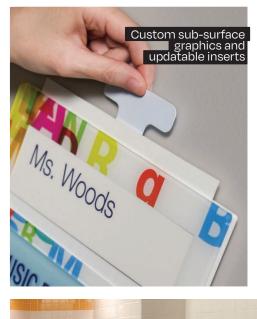

## Making the grade.

Education environments, and the people that move through them, challenge signage every day. Inspire is engineered and built to pass every test. It's one-piece raised lettering and braille stays where it belongs. Top-load changeable inserts make updates easy and unwanted mischief difficult. Smooth durable surfaces are easy to clean, even with harsh sanitizing products. Inspire let's you bring on the inspiration with none of the frustration.