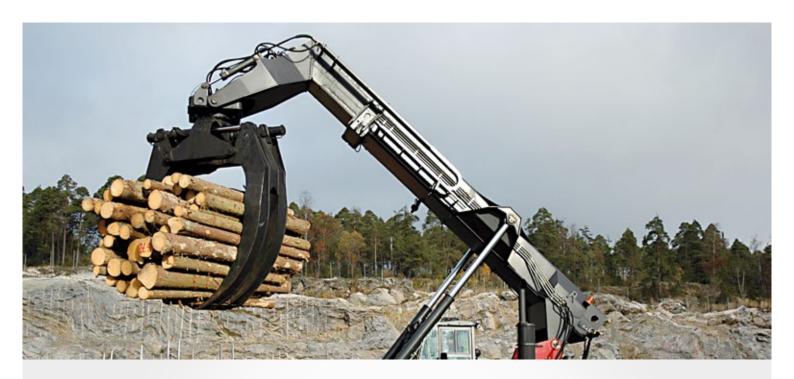

The Tamtron Power Log Handler Scale weighs wood material during lifting, normal movement and loading of materials. The scale facilitates the management of the wood material flow and accelerates operations by transferring the weighing information to ERP and other systems within sawmills and wood chipping plants in real time.

With this scale, verifying the quality of timber is easy; materials can be weighed underwater to measure the fresh density of the timber. The scale has a separate function for immersion weighing.

With the Tamtron Power Log Handler Scale real time information on the quality and quantity of the wood is constantly available to the business.