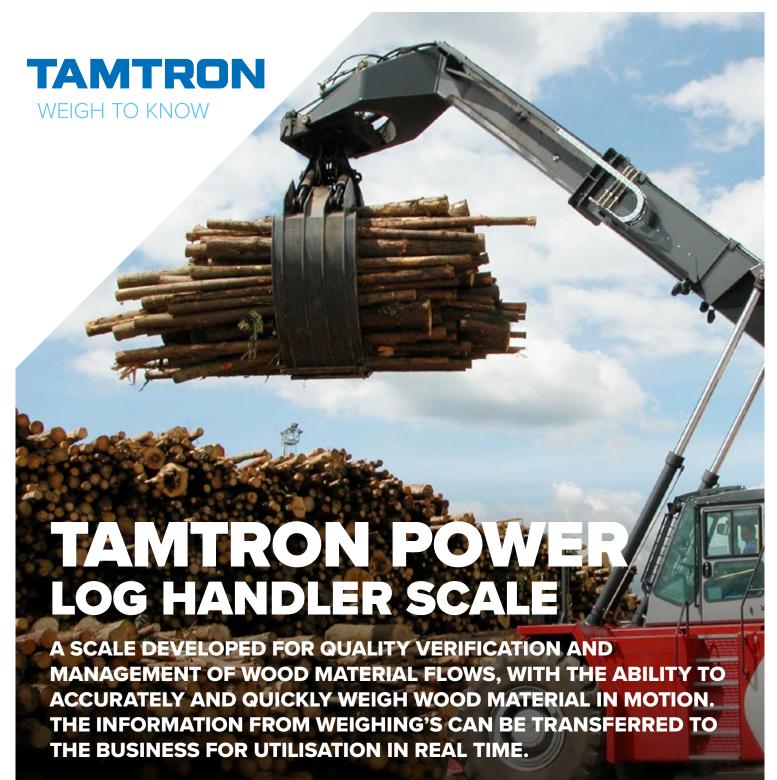

The Tamtron Power Log Handler Scale weighs wood material during lifting, normal movement and loading of materials. The scale facilitates the management of the wood material flow and accelerates operations by transferring the weighing information to ERP and other systems within sawmills and wood chipping plants in real time.

With this scale, verifying the quality of timber is easy; materials can be weighed underwater to measure the fresh density of the timber. The scale has a separate function for immersion weighing.

With the Tamtron Power Log Handler Scale real time information on the quality and quantity of the wood is constantly available to the business.