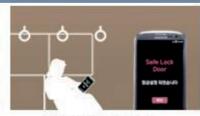

#### Going to work

"I'm going to be late"

"Oh no, did I close the door"

(Smart door lock check verification)