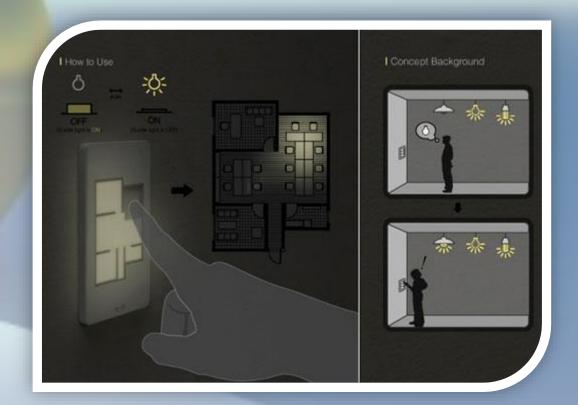

#### Floor Plan Light switch

Have you ever had a problem with forgetting which light switch stands for what light? Taewon Hwang came with the great idea of creating a master light switch with a simple design that shows you what lights you are turning on or off.