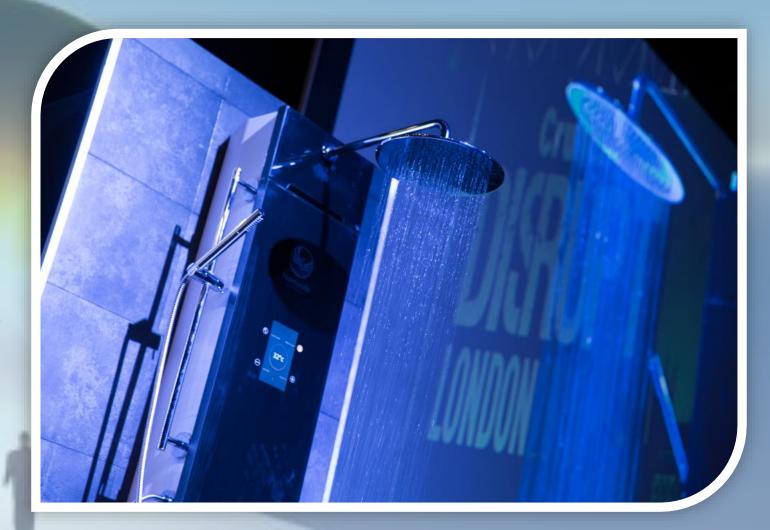

### Smart shower

e-Shower Connects Your Shower To The Internet Of Things (And Bathing)

The shower accourrements will be connected. In fact, everything from your phone to the TV will talk to your e-Shower head, it will have everything to say about your day ahead.