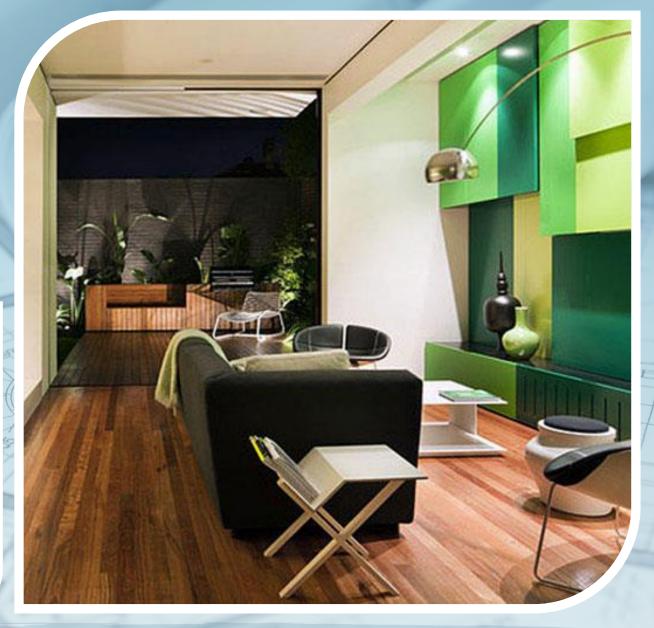

## Livingroom

- Pure comfort
- Harmonically coloured
- Amply of natural light

# Elegance

## Relaxing