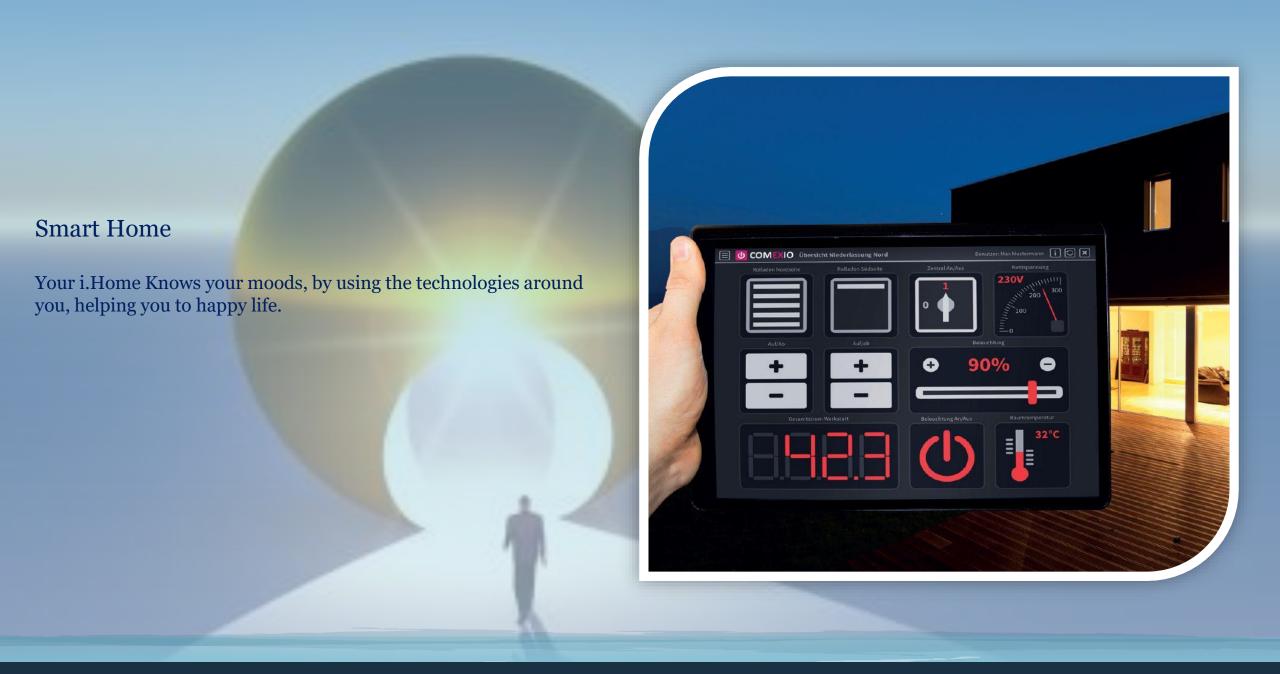

#### **Smart Home Solutions**

Utilizing the smart home solution for each household, it provides various functions at the home control functioning level through the mounted wall pad, such as smart home system, light control, gas valve, heating control and check energy consumption query. In addition, other various functions in conjunction with smart phones, such as the antiburglary setup, visitor check and conversation, door opening mechanism, access control and event notification can be provided as well.