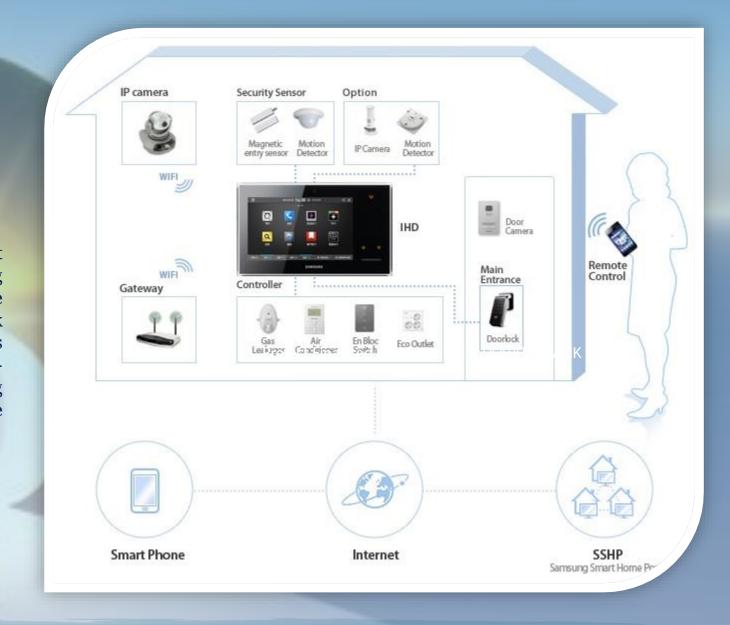

#### **Smart Home Solutions**

Utilizing the smart home solution for each household, it provides various functions at the home control functioning level through the mounted wall pad, such as smart home system, light control, gas valve, heating control and check energy consumption query. In addition, other various functions in conjunction with smart phones, such as the antiburglary setup, visitor check and conversation, door opening mechanism, access control and event notification can be provided as well.

#### **Smart & Secure i. Home**