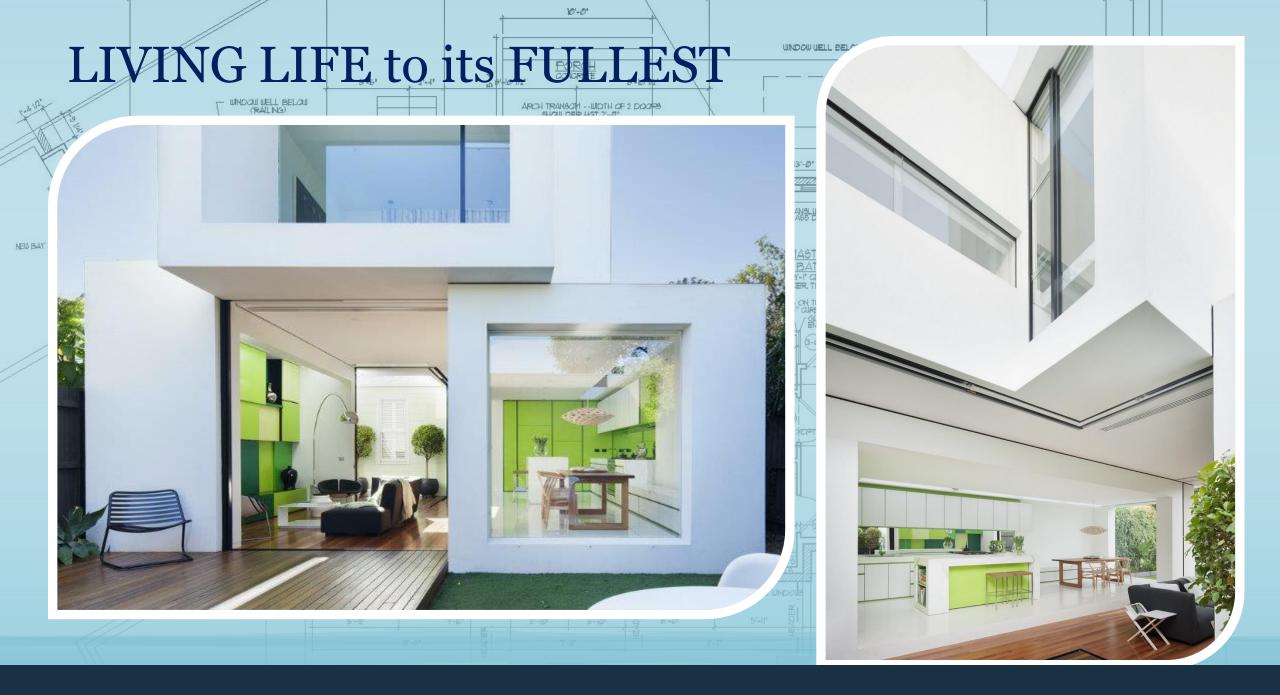

## Livingroom

- Pure comfort
- Harmonically coloured
- Amply of natural light

# Elegance

## Relaxing