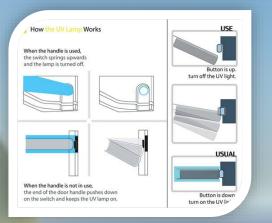

#### use

When the handle is not being used, the UV lamp continuously sterilizes it to maintain a clean condition.

The UV lamp turns off when the door handle is being used.

Meet the 3rd gen Nest Learning Thermostat. It's slimmer and sleeker with a bigger, sharper display. And it saves energy. That's the most beautiful part.