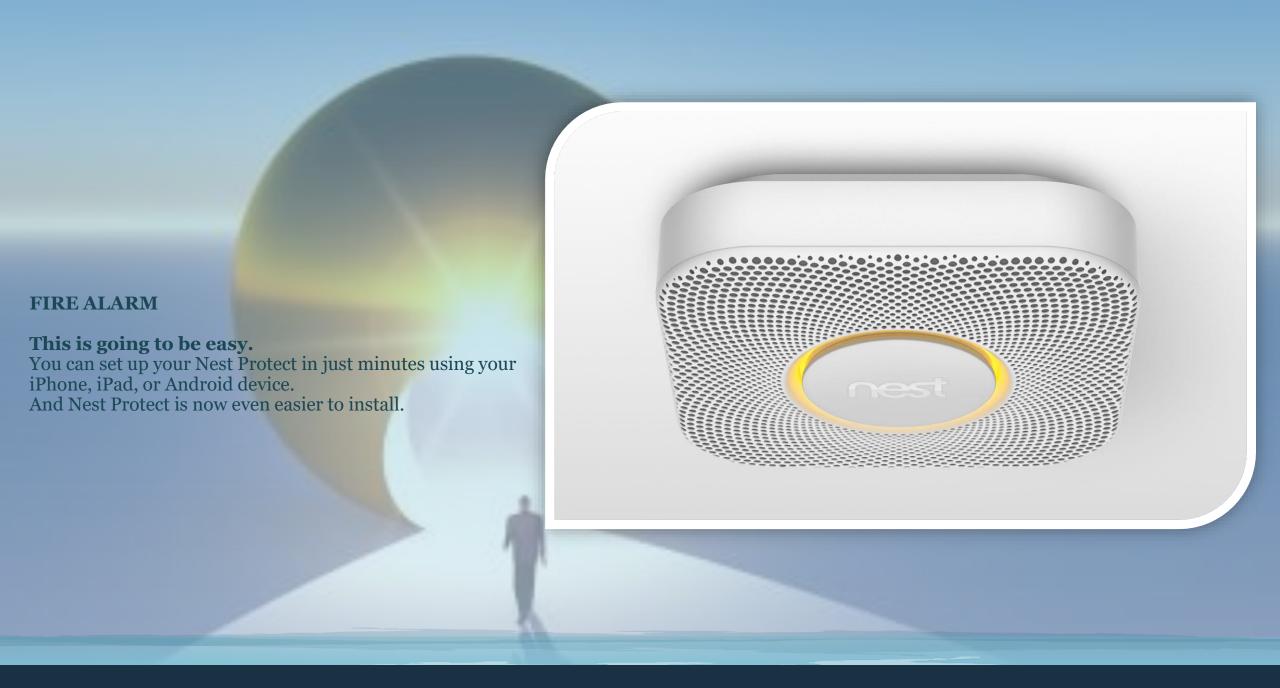

#### use

When the handle is not being used, the UV lamp continuously sterilizes it to maintain a clean condition.

The UV lamp turns off when the door handle is being used.

Meet the 3rd gen Nest Learning Thermostat. It's slimmer and sleeker with a bigger, sharper display. And it saves energy. That's the most beautiful part.