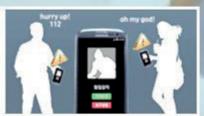

#### **Intrusion Detection**

"Hello~"

(Buglar Intrusion Detection)

(Emergency alarm, IP camera activated)

(Resident notification via video)