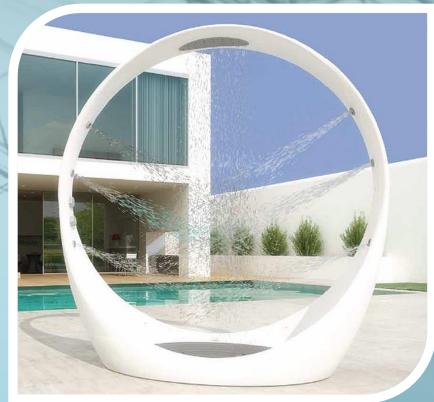

t floor-to-ceiling glass walls, you can retreat into your peaceful i. Home or venture a few steps beyond and engage with the excitement around you.







## Livingroom

- Pure comfort
- Harmonically coloured
- Amply of natural light













# Elegance













## Relaxing

### A PERSONAL OASIS

i. Home gives minimalism soul,
i. Home have been built for the way
you live today. An expansive research
and technically perfected for a dream
life, Jacuzzi with private sauna, and a
private patio, are extensions of your
home. A meditation garden, a fitness
center, and a screening room are just
moments from your bedroom. These
spaces—all managed by an expertly
trained staff—ensure that your
residence is a place of rest,
rejuvenation, and conviviality.





# Jacuzzi and External Shower









#### Transparent TV

The transparent tv designed by Michael Friebe is a marvellous piece of technology that combines conventional LCD and the latest TOLED display technology. This allows to create non-transparent / solid moving pictures with rich colour reproduction and full contrast range from solid black to pristine white.





#### Floor Plan Light switch

Have you ever had a problem with forgetting which light switch stands for what light? Taewon Hwang came with the great idea of creating a master light switch with a simple design that shows you what lights you are turning on or off.





Door Handle With Self-sterilization System









hand washing as a method of personal hygiene to prevent the spread of the new influenza. In fact, most diseases are spread through hand contac