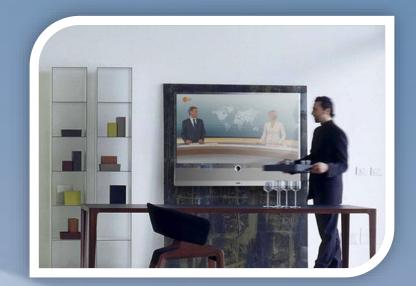

#### Transparent TV

The transparent tv designed by Michael Friebe is a marvellous piece of technology that combines conventional LCD and the latest TOLED display technology. This allows to create non-transparent / solid moving pictures with rich colour reproduction and full contrast range from solid black to pristine white.