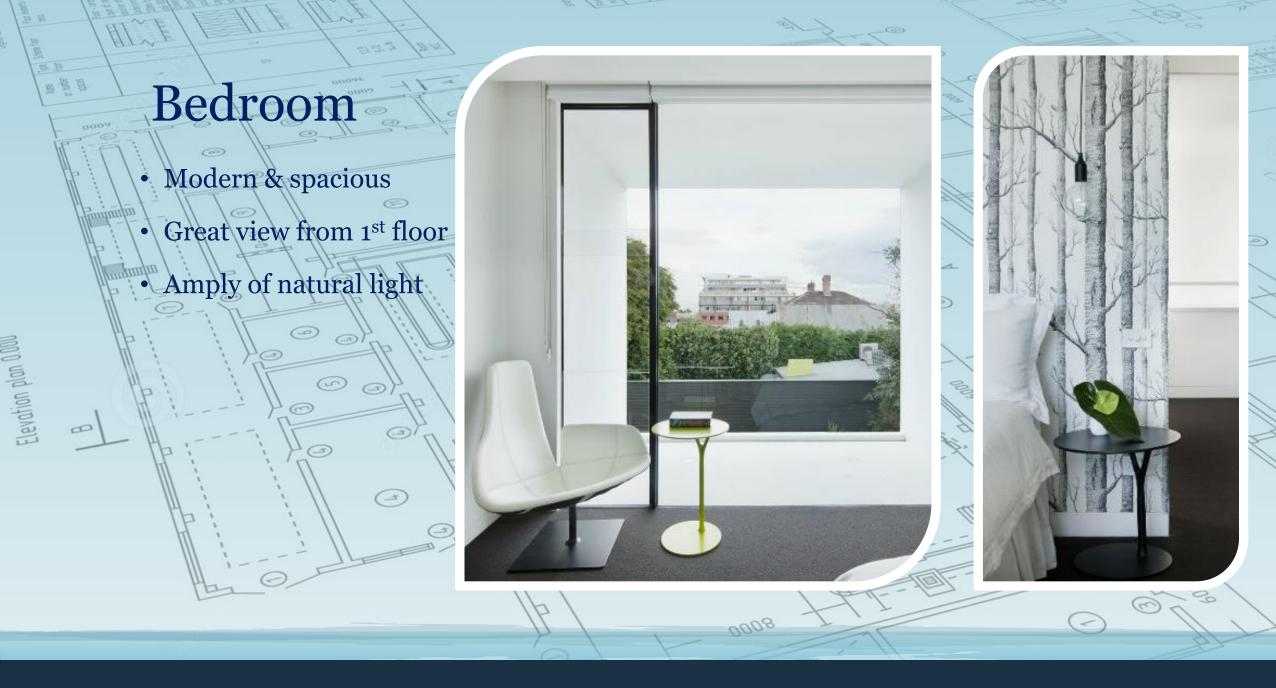

## Livingroom

- Pure comfort
- Harmonically coloured
- Amply of natural light

# Elegance

## Relaxing