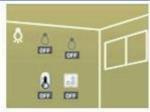

#### Floor Plan Light switch

Have you ever had a problem with forgetting which light switch stands for what light? Taewon Hwang came with the great idea of creating a master light switch with a simple design that shows you what lights you are turning on or off.