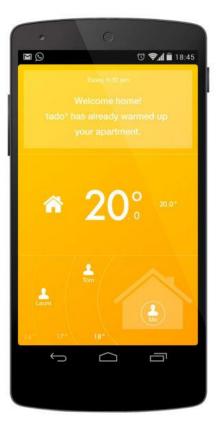

#### **Smart Home Solutions**

Utilizing the smart home solution for each household, it provides various functions at the home control functioning level through the mounted wall pad, such as smart home system, light control, gas valve, heating control and check energy consumption query. In addition, other various functions in conjunction with smart phones, such as the antiburglary setup, visitor check and conversation, door opening mechanism, access control and event notification can be provided as well.

#### **Smart & Secure i. Home**

#### **Monitoring and control**

I will turn the air conditioner on for a while

"Are the children alright?"

Oh, I think I left the veranda light on

The boiler temperature is too high~