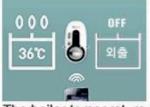

#### Away mode set up

(Away mode)

(Appliance mode)

(Lighting and gas valve OFF)