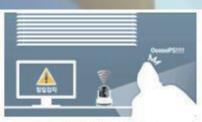

#### **Intrusion Detection**

"Hello~"

(Buglar Intrusion Detection)

(Emergency alarm, IP camera activated)

(Resident notification via video)