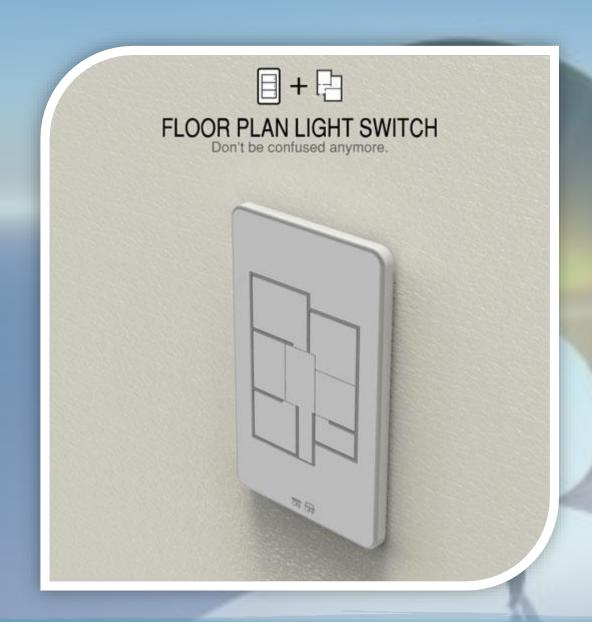

#### Floor Plan Light switch

Have you ever had a problem with forgetting which light switch stands for what light? Taewon Hwang came with the great idea of creating a master light switch with a simple design that shows you what lights you are turning on or off.