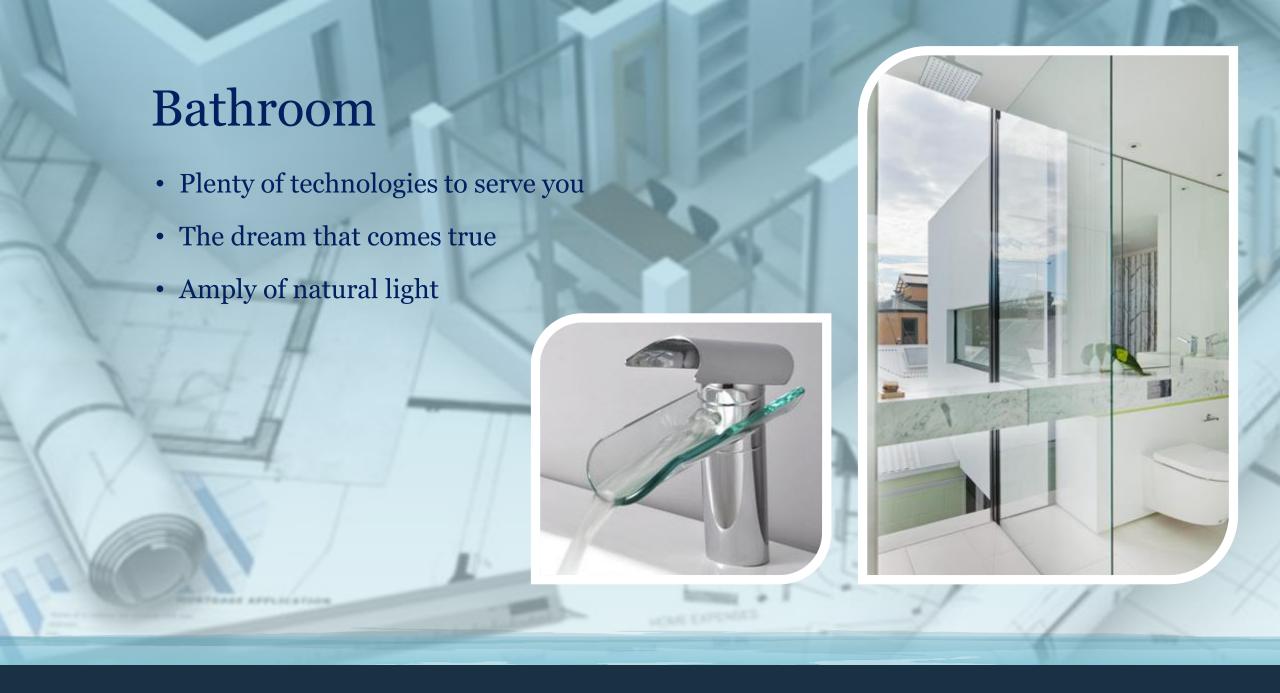

colourist Matt Lewis



2 Bedroom Home
Living room
Kitchen Dining room
2 on suite bathrooms
Cloakroom
Study
Garden

Patio Jacuzzi

Terrace

• Latest Technologies Used

• Finally a House that Syncs with your Mobile.

• Smart design





### A SENSE of PLACE

An elegant retreat takes shape in your dream location, Nowhere else can you find a setting quite like this: design, purely functional, latest technologies used, smart home with lush natural landscapes, fully loaded, and at very low price.

With nothing separating you from your dreams and nature but floor-to-ceiling glass walls, you can retreat into your peaceful i. Home or venture a few steps beyond and engage with the excitement around you.







## Livingroom

- Pure comfort
- Harmonically coloured
- Amply of natural light













# Elegance













## Relaxing

### A PERSONAL OASIS

i. Home gives minimalism soul,
i. Home have been built for the way
you live today. An expansive research
and technically perfected for a dream
life, Jacuzzi with private sauna, and a
private patio, are extensions of your
home. A meditation garden, a fitness
center, and a screening room are just
moments from your bedroom. These
spaces—all managed by an expertly
trained staff—ensure that your
residence is a place of rest,
rejuvenation, and conviviality.





# Jacuzzi and External Shower









#### Transparent TV

The transparent tv designed by Michael Friebe is a marvellous piece of technology that combines conventional LCD and the latest TOLED display technology. This allows to create non-transparent / solid moving pictures