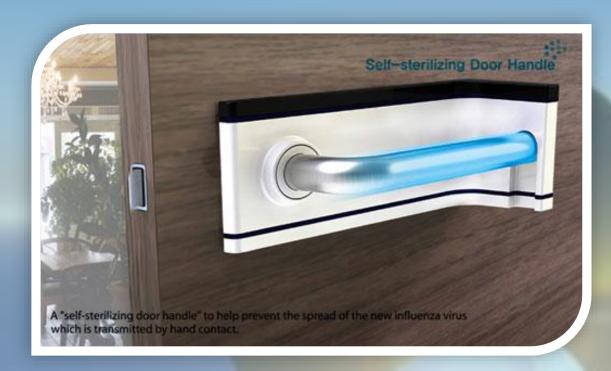

Door Handle With Self-sterilization System

hand washing as a method of personal hygiene to prevent the spread of the new influenza. In fact, most diseases are spread through hand contact and we can prevent many diseases simply by washing our hands thoroughly. The new influenza is no exception, and hand washing is very important. However, hand washing is not a perfect solution. Firstly, many people know that it is important to wash their hands, but they are often lazy about it. Secondly, even thoroughly washed hands

ecently, many lives were lost around the world due to the new H1N1 influenza. Governments worldwide are emphasizing the importance of

become contaminated with germs with time or if we need to use an object that is shared by many people.

#### use

When the handle is not being used, the UV lamp continuously sterilizes it to maintain a clean condition.

The UV lamp turns off when the door handle is being used.

Meet the 3rd gen Nest Learning Thermostat. It's slimmer and sleeker with a bigger, sharper display. And it saves energy. That's the most beautiful part.