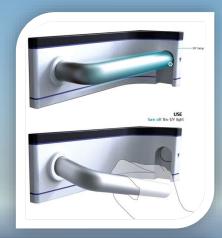

#### use

When the handle is not being used, the UV lamp continuously sterilizes it to maintain a clean condition.

The UV lamp turns off when the door handle is being used.

Meet the 3rd gen Nest Learning Thermostat. It's slimmer and sleeker with a bigger, sharper display. And it saves energy. That's the most beautiful part.