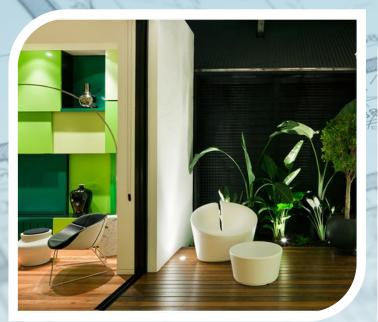

## Livingroom

- Pure comfort
- Harmonically coloured
- Amply of natural light

# Elegance

## Relaxing