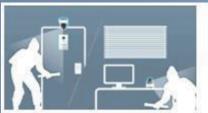

#### **Smart Home Solutions**

Utilizing the smart home solution for each household, it provides various functions at the home control functioning level through the mounted wall pad, such as smart home system, light control, gas valve, heating control and check energy consumption query. In addition, other various functions in conjunction with smart phones, such as the antiburglary setup, visitor check and conversation, door opening mechanism, access control and event notification can be provided as well.

#### **Intrusion Detection**

"Hello~"

(Buglar Intrusion Detection)

(Emergency alarm, IP camera activated)

(Resident notification via video)