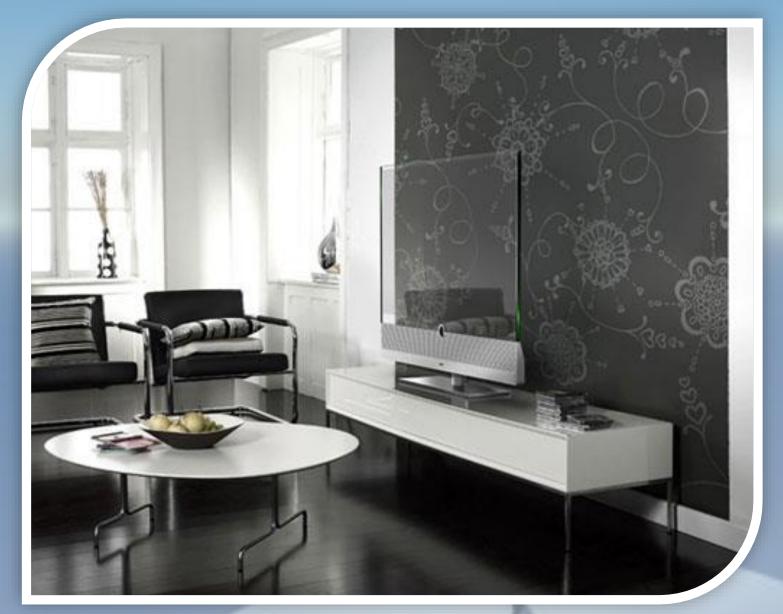

## Livingroom

- Pure comfort
- Harmonically coloured
- Amply of natural light

# Elegance

## Relaxing