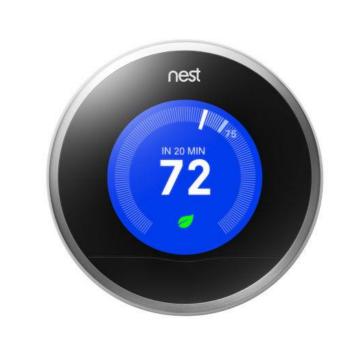

#### use

When the handle is not being used, the UV lamp continuously sterilizes it to maintain a clean condition.

The UV lamp turns off when the door handle is being used.

Meet the 3rd gen Nest Learning Thermostat. It's slimmer and sleeker with a bigger, sharper display. And it saves energy. That's the most beautiful part.

Your thermostat controls half your energy bill - more than appliances, more than electronics. So shouldn't it help you save energy?