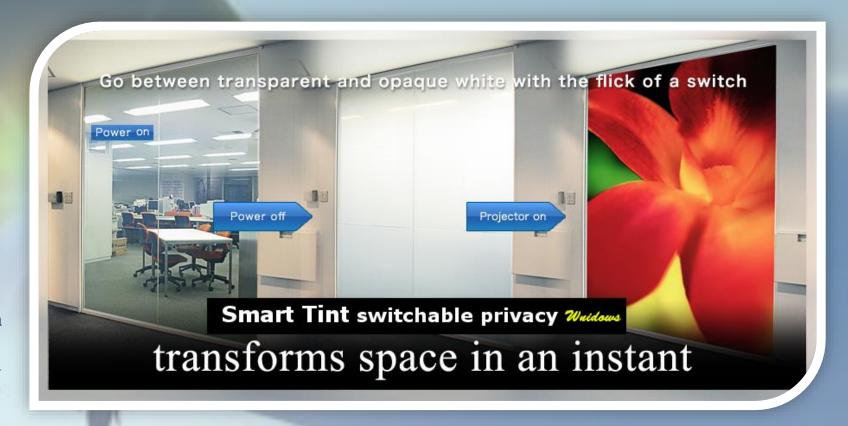

Electric Privacy Glass
The #1 Provider of Electric
Privacy Glass That Changes
Tint From Clear to Opaque
Instantly

Smart windows smooth glass surface. Easily control your windows switchable from clear to frosted (opaque) with the click of a button or command from your smart phone. Smart window switchable privacy is private frosted and opaque when powered off and transparent clear when powered on.