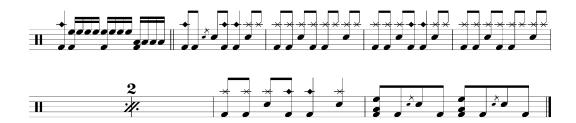

# <u>Drum Play-Alike – "Nevermind" (Nirvana)</u>

von Jonas Böker für bonedo.de

Smells Like Teen Spirit – Intro Fill-In (118 BPM)

Smells Like Teen Spirit – Hauptriff / Chorus (118 BPM)

Smells Like Teen Spirit – Hauptriff / Chorus (nur Achtel Ebene) (118 BPM)

Smells Like Teen Spirit – Strophe (116 BPM)

Smells Like Teen Spirit – Fill-In zum Chorus (118 BPM)