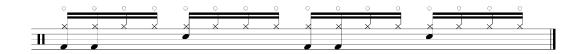

# <u>Drum Play-Alike – "Nevermind" (Nirvana)</u>

von Jonas Böker für bonedo.de

Smells Like Teen Spirit – Intro Fill-In (118 BPM)

Smells Like Teen Spirit – Hauptriff / Chorus (118 BPM)

Smells Like Teen Spirit – Hauptriff / Chorus (nur Achtel Ebene) (118 BPM)