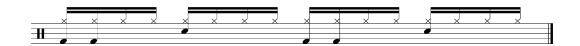

Smells Like Teen Spirit – Strophe (116 BPM)

Smells Like Teen Spirit – Fill-In zum Chorus (118 BPM)