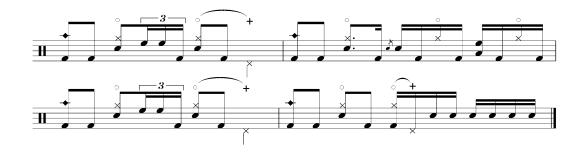

## Smells Like Teen Spirit – Chorus Steigerung (118 BPM)

## Smells Like Teen Spirit – Break (118 BPM)