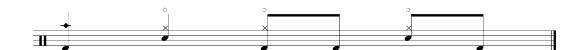

# <u>Drum Play-Alike – "Nevermind" (Nirvana)</u>

von Jonas Böker für bonedo.de

Smells Like Teen Spirit – Intro Fill-In (118 BPM)



Smells Like Teen Spirit – Hauptriff / Chorus (118 BPM)



Smells Like Teen Spirit – Hauptriff / Chorus (nur Achtel Ebene) (118 BPM)



Smells Like Teen Spirit – Strophe (116 BPM)



Smells Like Teen Spirit – Fill-In zum Chorus (118 BPM)



## Smells Like Teen Spirit – Chorus Steigerung (118 BPM)



## Smells Like Teen Spirit – Break (118 BPM)



## In Bloom - Hauptriff (73 BPM)



## In Bloom – Strophe Einleitung (73 BPM)



## In Bloom - Strophe (73 BPM)



In Bloom – Chorus (73 BPM)



Come As You Are – Strophe (120 BPM)



Come As You Are – erster Pre-Chorus (120 BPM)



Come As You Are – zweiter Pre-Chorus (Ausschnitt) (120 BPM)



Come As You Are - Chorus (120 BPM)



## Come As You Are – Bridge (120 BPM)



#### Lithium – Strophe (123 BPM)



### Lithium - Pre-Chorus (123 BPM)



#### Lithium - Chorus (123 BPM)



#### Breed – Intro (159 BPM)



## Breed - Chorus (158 BPM)



## Stay Away - Intro (165 BPM)



###