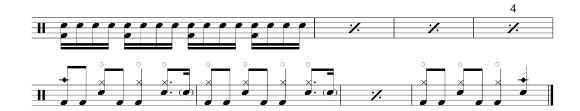

ls Like Teen Spirit – Hauptriff / Chorus (nur Achtel Ebene) (118 BPM)



Smells Like Teen Spirit – Strophe (116 BPM)



Smells Like Teen Spirit – Fill-In zum Chorus (118 BPM)



## Smells Like Teen Spirit – Chorus Steigerung (118 BPM)



## Smells Like Teen Spirit – Break (118 BPM)



## In Bloom - Hauptriff (73 BPM)



## In Bloom – Strophe Einleitung (73 BPM)



## In Bloom - Strophe (73 BPM)



In Bloom – Chorus (73 BPM)



Come As You Are – Strophe (120 BPM)



Come As You Are – erster Pre-Chorus (120 BPM)



Come As You Are – zweiter Pre-Chorus (Ausschnitt) (120 BPM)



Come As You Are - Chorus (120 BPM)



## Come As You Are – Bridge (120 BPM)



#### Lithium – Strophe (123 BPM)



### Lithium - Pre-Chorus (123 BPM)



#### Lithium - Chorus (123 BPM)



#### Breed – Intro (159 BPM)



## Breed - Chorus (158 BPM)



## Stay Away - Intro (165 BPM)



### Stay Away – Strophe (165 BPM)