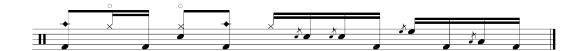

# <u>Drum Play-Alike – "Nevermind" (Nirvana)</u>

von Jonas Böker für bonedo.de

Smells Like Teen Spirit – Intro Fill-In (118 BPM)



Smells Like Teen Spirit – Hauptriff / Chorus (118 BPM)



Smells Like Teen Spirit – Hauptriff / Chorus (nur Achtel Ebene) (118 BPM)



Smells Like Teen Spirit – Strophe (116 BPM)



Smells Like Teen Spirit – Fill-In zum Chorus (118 BPM)



## Smells Like Teen Spirit – Chorus Steigerung (118 BPM)



## Smells Like Teen Spirit – Break (118 BPM)



## In Bloom - Hauptriff (73 BPM)



## In Bloom – Strophe Einleitung (73 BPM)



## In Bloom - Strophe (73 BPM)



In Bloom – Chorus (73 BPM)



Come As You Are – Strophe (120 BPM)



Come As You Are – erster Pre-Chorus (120 BPM)



Come As You Are – zweiter Pre-Chorus (Ausschnitt) (120 BPM)



Come As You Are - Chorus (120 BPM)



## Come As You Are – Bridge (120 BPM)



#### Lithium – Strophe (123 BPM)



### Lithium - Pre-Chorus (123 BPM)



#### Lithium - Chorus (123 BPM)



#### Breed – Intro (159 BPM)



## Breed - Chorus (158 BPM)



## Stay Away - Intro (165 BPM)



### Stay Away – Strophe (165 BPM)