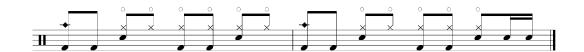

-Alike – "Nevermind" (Nirvana)</u>

von Jonas Böker für bonedo.de

Smells Like Teen Spirit – Intro Fill-In (118 BPM)



Smells Like Teen Spirit – Hauptriff / Chorus (118 BPM)



Smells Like Teen Spirit – Hauptriff / Chorus (nur Achtel Ebene) (118 BPM)



Smells Like Teen Spirit – Strophe (116 BPM)



Smells Like Teen Spirit – Fill-In zum Chorus (118 BPM)



## Smells Like Teen Spirit – Chorus Steigerung (118 BPM)



## Smells Like Teen Spirit – Break (118 BPM)



## In Bloom - Hauptriff (73 BPM)



## In Bloom – Strophe Einleitung (73 BPM)



## In Bloom - Strophe (73 BPM)



In Bloom – Chorus (73 BPM)



Come As You Are – Strophe (120 BPM)



Come As You Are – erster Pre-Chorus (120 BPM)



Come As You Are – zweiter Pre-Chorus (Ausschnitt) (120 BPM)



Come As You Are - Chorus (120 BPM)



## Come As You Are – Bridge (120 BPM)



#### Lithium – Strophe (123 BPM)



### Lithium - Pre-Chorus (123 BPM)



#### Lithium - Chorus (123 BPM)



#### Breed – Intro (159 BPM)



## Breed - Chorus (158 BPM)



## Stay Away - Intro (165 BPM)



### Stay Away – Strophe (165 BPM)