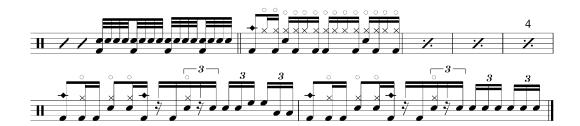

## Smells Like Teen Spirit – Chorus Steigerung (118 BPM)

## Smells Like Teen Spirit – Break (118 BPM)