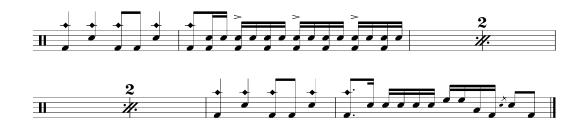

# <u>Drum Play-Alike – "Nevermind" (Nirvana)</u>

von Jonas Böker für bonedo.de

Smells Like Teen Spirit – Intro Fill-In (118 BPM)

Smells Like Teen Spirit – Hauptriff / Chorus (118 BPM)

Smells Like Teen Spirit – Hauptriff / Chorus (nur Achtel Ebene) (118 BPM)

Smells Like Teen Spirit – Strophe (116 BPM)

Smells Like Teen Spirit – Fill-In zum Chorus (118 BPM)