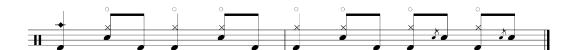

triff / Chorus (118 BPM)



Smells Like Teen Spirit – Hauptriff / Chorus (nur Achtel Ebene) (118 BPM)



Smells Like Teen Spirit – Strophe (116 BPM)



Smells Like Teen Spirit – Fill-In zum Chorus (118 BPM)



## Smells Like Teen Spirit – Chorus Steigerung (118 BPM)



## Smells Like Teen Spirit – Break (118 BPM)



## In Bloom - Hauptriff (73 BPM)



## In Bloom – Strophe Einleitung (73 BPM)



## In Bloom - Strophe (73 BPM)



In Bloom – Chorus (73 BPM)



Come As You Are – Strophe (120 BPM)



Come As You Are – erster Pre-Chorus (120 BPM)



Come As You Are – zweiter Pre-Chorus (Ausschnitt) (120 BPM)



Come As You Are - Chorus (120 BPM)



## Come As You Are – Bridge (120 BPM)



#### Lithium – Strophe (123 BPM)



### Lithium - Pre-Chorus (123 BPM)



#### Lithium - Chorus (123 BPM)



#### Breed – Intro (159 BPM)



## Breed - Chorus (158 BPM)



## Stay Away - Intro (165 BPM)



### Stay Away – Strophe (165 BPM)