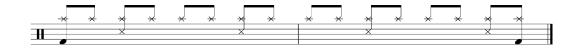

# <u>Drum Play-Alike – "Nevermind" (Nirvana)</u>

von Jonas Böker für bonedo.de

Smells Like Teen Spirit – Intro Fill-In (118 BPM)

Smells Like Teen Spirit – Hauptriff / Chorus (118 BPM)

Smells Like Teen Spirit – Hauptriff / Chorus (nur Achtel Ebene) (118 BPM)