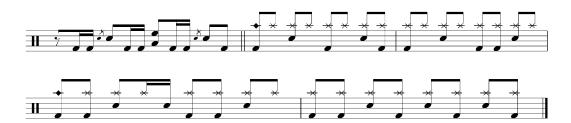

Smells Like Teen Spirit – Strophe (116 BPM)

Smells Like Teen Spirit – Fill-In zum Chorus (118 BPM)

## Smells Like Teen Spirit – Chorus Steigerung (118 BPM)