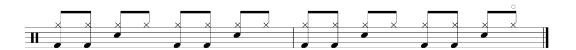

# <u>Drum Play-Alike – "Nevermind" (Nirvana)</u>

von Jonas Böker für bonedo.de

Smells Like Teen Spirit – Intro Fill-In (118 BPM)



Smells Like Teen Spirit – Hauptriff / Chorus (118 BPM)



Smells Like Teen Spirit – Hauptriff / Chorus (nur Achtel Ebene) (118 BPM)



Smells Like Teen Spirit – Strophe (116 BPM)



Smells Like Teen Spirit – Fill-In zum Chorus (118 BPM)



## Smells Like Teen Spirit – Chorus Steigerung (118 BPM)



## Smells Like Teen Spirit – Break (118 BPM)



## In Bloom - Hauptriff (73 BPM)



## In Bloom – Strophe Einleitung (73 BPM)



## In Bloom - Strophe (73 BPM)



In Bloom – Chorus (73 BPM)



Come As You Are – Strophe (120 BPM)



Come As You Are – erster Pre-Chorus (120 BPM)



Come As You Are – zweiter Pre-Chorus (Ausschnitt) (120 BPM)



Come As You Are - Chorus (120 BPM)



## Come As You Are – Bridge (120 BPM)



#### Lithium – Strophe (123 BPM)



### Lithium - Pre-Chorus (123 BPM)



#### Lithium - Chorus (123 BPM)



#### Breed – Intro (159 BPM)



## Breed - Chorus (158 BPM)



## Stay Away - Intro (165 BPM)



### Stay Away – Strophe (165 BPM)