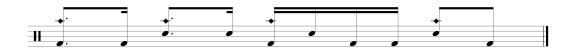

Smells Like Teen Spirit – Strophe (116 BPM)

Smells Like Teen Spirit – Fill-In zum Chorus (118 BPM)