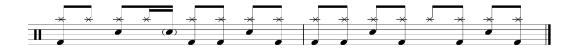

# <u>Drum Play-Alike – "Nevermind" (Nirvana)</u>

von Jonas Böker für bonedo.de

Smells Like Teen Spirit – Intro Fill-In (118 BPM)



Smells Like Teen Spirit – Hauptriff / Chorus (118 BPM)



Smells Like Teen Spirit – Hauptriff / Chorus (nur Achtel Ebene) (118 BPM)



Smells Like Teen Spirit – Strophe (116 BPM)



Smells Like Teen Spirit – Fill-In zum Chorus (118 BPM)



## Smells Like Teen Spirit – Chorus Steigerung (118 BPM)



## Smells Like Teen Spirit – Break (118 BPM)



## In Bloom - Hauptriff (73 BPM)



## In Bloom – Strophe Einleitung (73 BPM)



## In Bloom - Strophe (73 BPM)



In Bloom – Chorus (73 BPM)



Come As You Are – Strophe (120 BPM)



Come As You Are – erster Pre-Chorus (120 BPM)



Come As You Are – zweiter Pre-Chorus (Ausschnitt) (120 BPM)



Come As You Are - Chorus (120 BPM)



## Come As You Are – Bridge (120 BPM)



#### Lithium – Strophe (123 BPM)



### Lithium - Pre-Chorus (123 BPM)



#### Lithium - Chorus (123 BPM)



#### Breed – Intro (159 BPM)



## Breed - Chorus (158 BPM)



## Stay Away - Intro (165 BPM)



### Stay Away – Strophe (165 BPM)