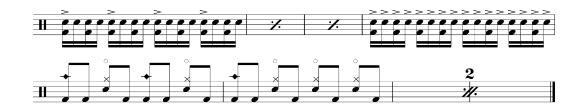

## Smells Like Teen Spirit – Chorus Steigerung (118 BPM)

## Smells Like Teen Spirit – Break (118 BPM)