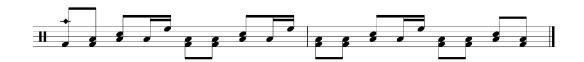

ophe (116 BPM)



Smells Like Teen Spirit – Fill-In zum Chorus (118 BPM)



## Smells Like Teen Spirit – Chorus Steigerung (118 BPM)



## Smells Like Teen Spirit – Break (118 BPM)



## In Bloom - Hauptriff (73 BPM)



## In Bloom – Strophe Einleitung (73 BPM)



## In Bloom - Strophe (73 BPM)



In Bloom – Chorus (73 BPM)



Come As You Are – Strophe (120 BPM)



Come As You Are – erster Pre-Chorus (120 BPM)



Come As You Are – zweiter Pre-Chorus (Ausschnitt) (120 BPM)



Come As You Are - Chorus (120 BPM)



## Come As You Are – Bridge (120 BPM)



#### Lithium – Strophe (123 BPM)



### Lithium - Pre-Chorus (123 BPM)



#### Lithium - Chorus (123 BPM)



#### Breed – Intro (159 BPM)



## Breed - Chorus (158 BPM)



## Stay Away - Intro (165 BPM)



### Stay Away – Strophe (165 BPM)