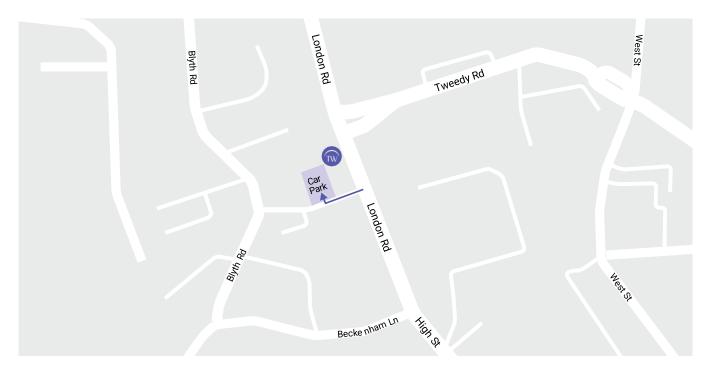

## Bromley (Head Office)

T Bromley 15 - 17 London Road Bromley BR1 1DE UK

T+44 (0)20 8290 0440F+44 (0)20 8464 5282DX119600 Bromley 8

## Directions

| Train stations | Bromley North 0.2 miles, Bromley South 0.4 miles.                                                                                                                                                                                                                                                                                                                |
|----------------|------------------------------------------------------------------------------------------------------------------------------------------------------------------------------------------------------------------------------------------------------------------------------------------------------------------------------------------------------------------|
| Bus routes     | 126, 208, 227, 261, 314, 336, 354, 358.                                                                                                                                                                                                                                                                                                                          |
| Parking        | Client parking is available behind T Bromley, the car park<br>can be accessed via Blyth Road. If accessing Blyth Road<br>from London Road, drive up to the electric gate on the<br>right and use the intercom to ring through to reception. If<br>accessing Blyth Road from Beckenham Lane, take the<br>second right and the electric gate will be on your left. |