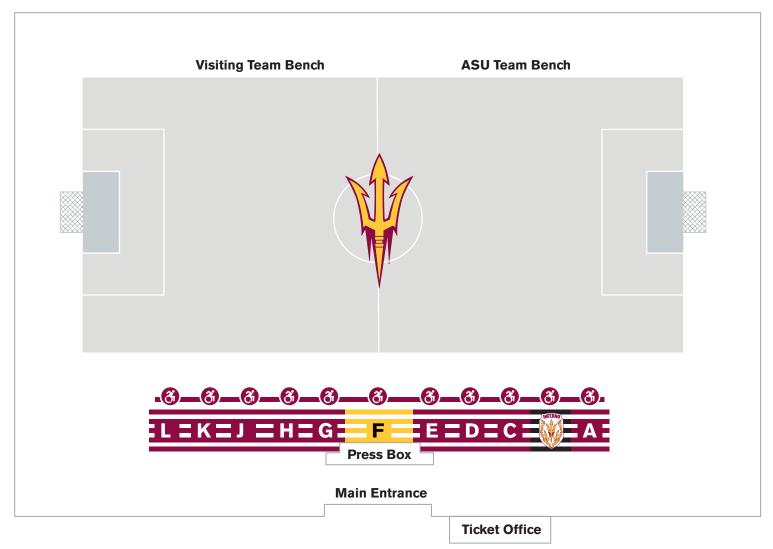

## SINGLE GAME PRICING

STUDENT SEATING 🚳 ADA SEATING

| SINGLE GAME PRICES                |        |  |
|-----------------------------------|--------|--|
| SECTION                           | TICKET |  |
| Reserved Adult                    | \$12   |  |
| Reserved Group                    | \$10   |  |
| General Admission Adult           | \$7    |  |
| GA Faculty/Staff, Jr/Sr, Military | \$5    |  |
| Genaral Admission Group           | \$3    |  |