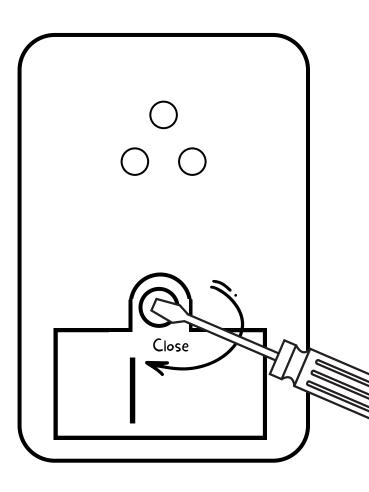

## How Change The Battery

- I. Find the battery compartment on the back of the soundbox.
- 2. Use a screwdriver to remove any screws securing the compartment.
- 3. Take off the battery compartment cover.
- 4. Check the battery type required for the soundbox. You need 3 LR44 batteries.
- 5. Remove the old batteries and dispose of them properly.
- 6.Insert the new LR44 batteries, making sure they're in the correct position.
- 7.Put the battery compartment cover back on.
- 8. Use a screwdriver to secure the compartment with the screw.