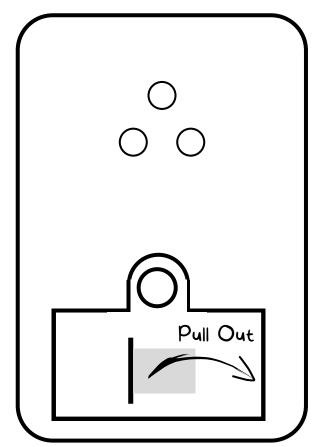

## How to Remove the Plastic tag

- I. The sound box is located in the doll's front pocket, underneath the outer layer of clothes.
- 2. Remove the doll's clothes to access the pocket.
- 3. Inside of the pocket you can find a small white, soundbox which can be easily removed.
- 4.Once the soundbox is removed, pull out the small plastic tag that is inserted into the battery compartment.