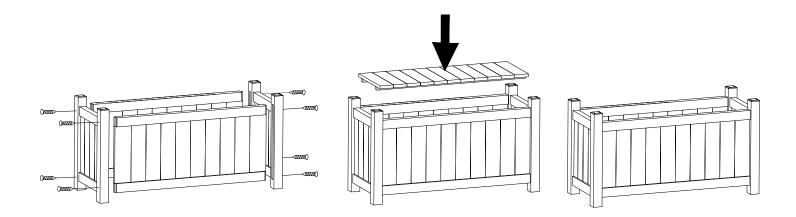

## Assembly:

- Offer the sides panels of the planter to the front and rear panels (as shown) and align the upper edges.
- Insert the screws (provided) into the predrilled holes and secure.
- Position the base into the bottom of the planter.