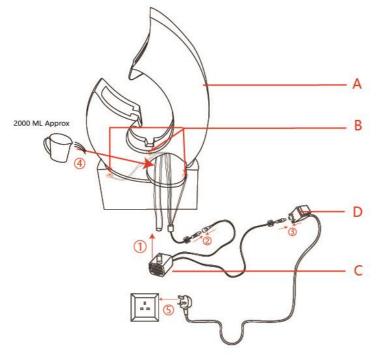

## Assembly Instructions for the Water fountain w/ LED Light

Item: SS2193096

- Take the fountain out of the box.
- Connect the pump to the tubing in the fountain (Step 1)
- Plug the LED light into the adapter that is connected to the pump (Step. 2)
- Connect the adaptor to the pump cable. (Step 3)
- Put water (2000ML approx.) in the fountain (about ½ way full) take all cords and pump and place it in the water, be sure to make sure there is enough water in the bottom of the fountain so that the pump will be completely submersed. (Step 4)
- Plug the pump in and enjoy. (Step 5)

| Part | Description | Quantity | Part | Description | Quantity |
|------|-------------|----------|------|-------------|----------|
| Α    | Fountain    | 1pc      | С    | Water pump  | 1рс      |
| В    | LED light   | 3pcs     | D    | Adaptor     | 1рс      |

NOTE: Allow the pump power cord to hang at a lower level than the wall outlet to form a "drip loop". This will help prevent water from dripping down the power cord and getting into the wall outlet. Be careful not to spill water onto the plug of the pump.DO NOT allow the pump to run dry!