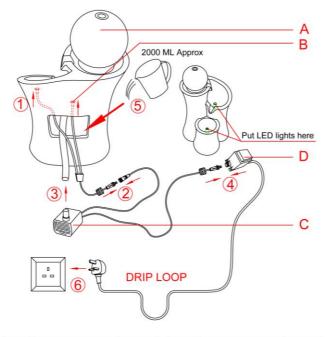

## Assembly Instructions for the Water fountain w/ LED Light Item: SS3160037

- Take the fountain out of the box.
- Take the LED light and place it in the holes on the fountain (Step 1)
- Plug the LED light into the adapter that is connected to the pump (Step. 2)
- Connect the pump to the tubing in the fountain (Step 3)
- Connect the adaptor to the pump cable. (Step 4)
- Put water (2000ML approx.) in the basin of the fountain (about ½ way full) take all cords and pump and place it in the water, be sure to make sure there is enough water in the bottom of the fountain so that the pump will be completely submersed. (Step 5)
- Plug the pump in and enjoy. (Step 6)

| Part | Description | Quantity | Part | Description | Quantity |
|------|-------------|----------|------|-------------|----------|
| Α    | Fountain    | 1 pc     | С    | Water pump  | 1 pc     |
| В    | LED light   | 1 pc     | D    | Adaptor     | 1 pc     |

NOTE: Allow the pump power cord to hang at a lower level than the wall outlet to form a "drip loop". This will help prevent water from dripping down the power cord and getting into the wall outlet. Be careful not to spill water onto the plug of the pump.DO NOT allow the pump to run dry!