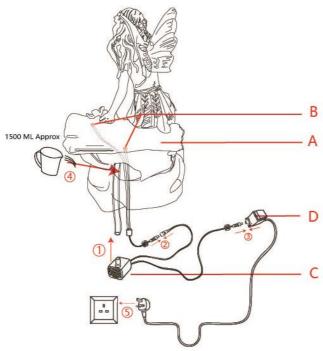

## Item: SS3190225

- Take the fountain out of the box.
- Connect the pump to the tubing in the fountain (Step 1)
- Plug the LED light into the adapter that is connected to the pump (Step. 2)
- Connect the adaptor to the pump cable. (Step 3)
- Put water (1500ML approx.) in the fountain (about ½ way full) take all cords and pump and place it in the water, be sure to make sure there is enough water in the bottom of the fountain so that the pump will be completely submersed. (Step 4)
- Plug the pump in and enjoy. (Step 5)

| Part | Description | Quantity | Part | Description | Quantity |
|------|-------------|----------|------|-------------|----------|
| А    | Fountain    | 1pc      | С    | Water pump  | 1pc      |
| В    | LED light   | 2pc      | D    | Adaptor     | 1pc      |