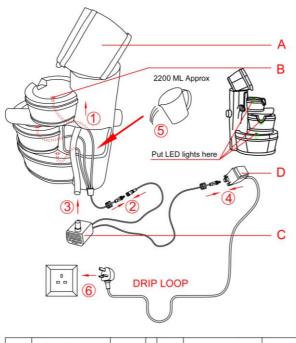

## Assembly Instructions for the Water fountain w/ LED Light

Item: SS8171047

- Take the fountain out of the box.
- Take the LED light and place it in the holes on the fountain (Step 1)
- Plug the LED light into the adapter that is connected to the pump (Step. 2)
- Connect the pump to the tubing in the fountain (Step 3)
- Connect the adaptor to the pump cable. (Step 4)
- Put water (2200ML approx.) in the basin of the fountain (about ½ way full) take all cords and pump and place it in the water, be sure to make sure there is enough water in the bottom of the fountain so that the pump will be completely submersed. (Step 5)
- Plug the pump in and enjoy. (Step 6)

| Part | Description | Quantity | Part | Description | Quantity |
|------|-------------|----------|------|-------------|----------|
| Α    | Fountain    | 1 pc     | С    | Water pump  | 1 pc     |
| В    | LED light   | 1 pc     | D    | Adaptor     | 1 pc     |

NOTE: Allow the pump power cord to hang at a lower level than the wall outlet to form a "drip loop". This will help prevent water from dripping down the power cord and getting into the wall outlet. Be careful not to spill water onto the plug of the pump.DO NOT allow the pump to run dry!