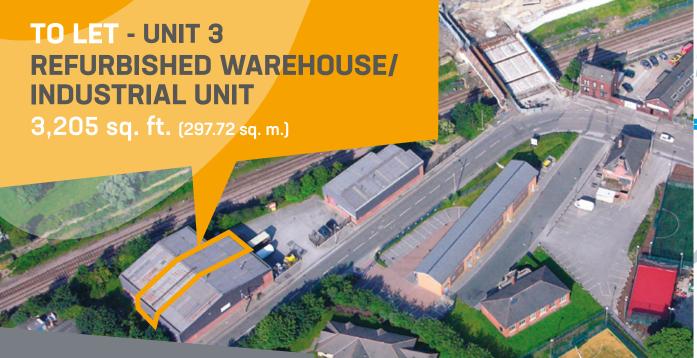

## **ACCOMMODATION**

|                          | sq. ft. | sq. m. |
|--------------------------|---------|--------|
| Warehouse                | 2,615   | 242.98 |
| Ground Floor Office / WC | 295     | 27.37  |
| First Floor Office       | 295     | 27.37  |
| Total                    | 3,205   | 297.72 |