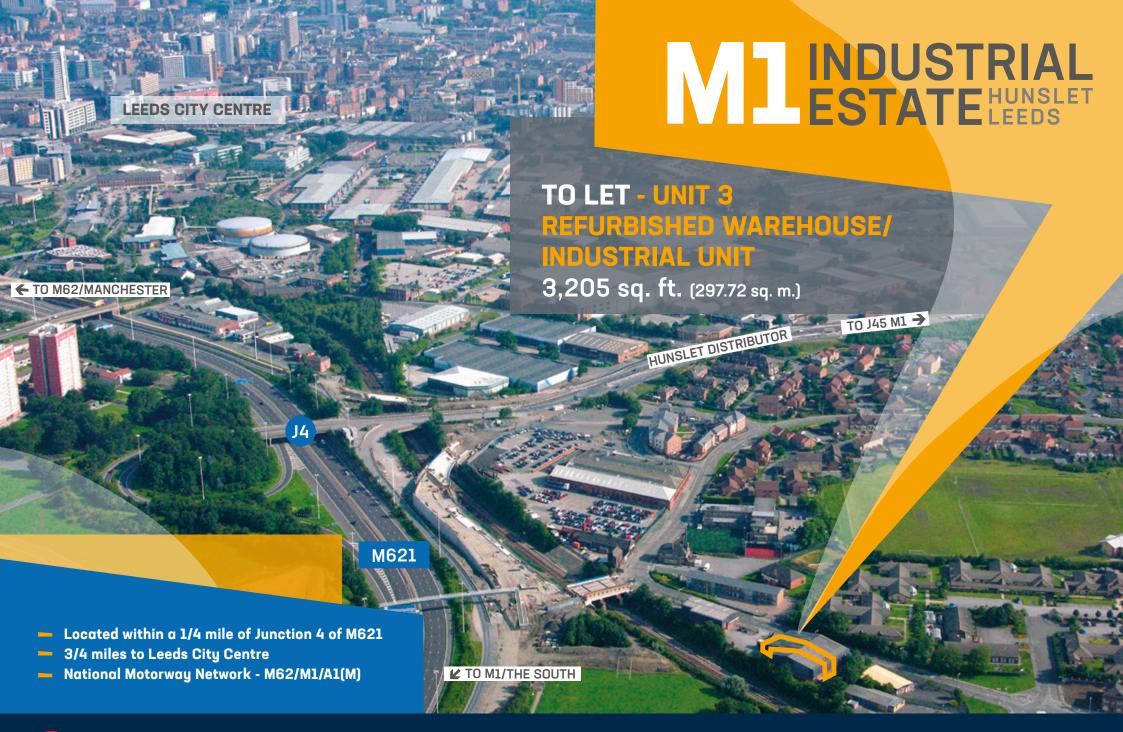

## **LOCATION**

The unit is strategically situated approximately 0.25 miles from Junctions 4, 5 and 6 of the M621 Motorway and circa 2 miles south of Leeds City Centre.

The premises are accessed directly off Church Street, which leads directly onto the M621 Motorway via Beza