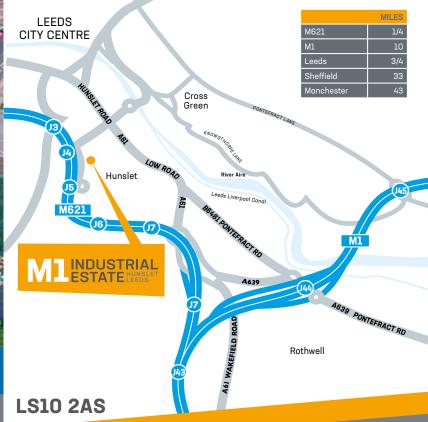

## **LOCATION**

The unit is strategically situated approximately 0.25 miles from Junctions 4, 5 and 6 of the M621 Motorway and circa 2 miles south of Leeds City Centre.

The premises are accessed directly off Church Street, which leads directly onto the M621 Motorway via Beza