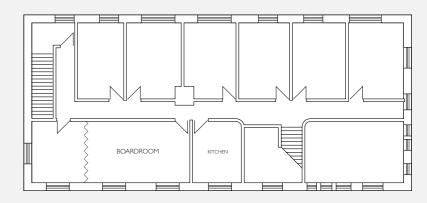

|
| First Floor     |       | LET  |
| Ground Floor    | 2,040 | 190  |
| TOTAL AVAILABLE | 2,440 | 227  |



Location

Δeria

Descriptior

The Site

Availability

Woodvale House

Parkview House

Oak House

Gallery

Further Information





@ WOODVALE OFFICE PARK





### **DESCRIPTION**

The accommodation is made up of a newly refurbished excellent first floor open plan office space plus ground floor lobby reception area and private offices. Externally the building enjoys very generous private parking. The building has the benefit of gas fired central heating, double glazed window units, male and female toilet facilities on both floors, new fitted kitchen, intruder alarm, newly refurbished both internally and externally.

- Fully refurbished.
- Car parking available.
- WC Facilities.



#### FIRST FLOOR



**GROUND FLOOR** 

## AVAILABILITY

| OAK HOUSE       | SQ FT | SQ M |
|-----------------|-------|------|
| First Floor     |       | LET  |
| Ground Floor    |       | LET  |
| TOTAL AVAILABLE |       |      |



Location

Aerial

Description

The Site

Availability

Galler<sub>\</sub>





\_ocation

Aerial

Description

The Site

**Availability** 

Gallery





Location

Aerial

Description

The Site

Availability

Gallery





Location

Aerial

Description

The Site

**Availability** 

Gallery





Location

Aerial

Description

The Site

**Availability** 

Gallery





Location

Aerial

Description

The Site

Availability

Gallery





Location

Aerial

Description

The Site

Availability

Gallery





Location

Aerial

Descriptior

The Site

**Availability** 

G