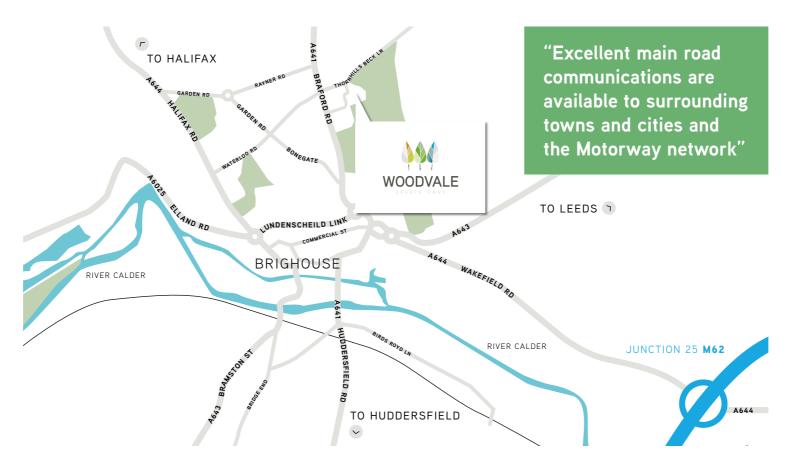

# **LOCATION**

Woodvale Office Park is accessed from the A641 Bradford Road, a short distance away from Brighouse Town Centre.

Excellent main road communications are available to surrounding towns and cities and the Motorway network is accessible via junction 25 of the M62 Motorway which is approximately 1 mile to the south east.