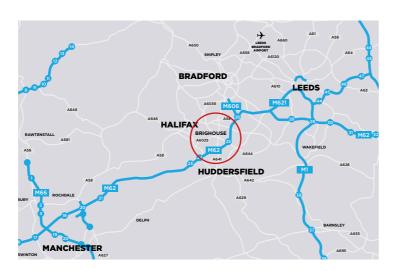

# **LOCATION**

Woodvale Office Park is accessed from the A641 Bradford Road, a short distance away from Brighouse Town Centre.

Excellent main road communications are available to surrounding towns and cities and the Motorway network is accessible via junction 25 of the M62 Motorway which is approximately 1 mile to the south east.