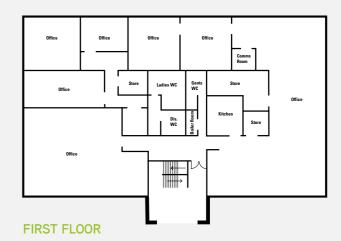

# **DESCRIPTION**

This multi occupied property is made up of high quality office accommodation across ground, first and second floors, ranging in size from 700 – 8,818 sq ft. Each floor benefits from male and female wcs', air conditioning, gas fired central heating, double glazed window units. Parking is available immediately outside the property and in the surrounding areas of Woodvale Office Park.

# **AVAILABILITY**

| WOODVALE HOUSE  | SQ FT | SQ M |
|-----------------|-------|------|
| Second Floor    | 1,000 | 93   |
| First Floor     | 700   | 65   |
| Ground Floor    |       | LET  |
| TOTAL AVAILABLE | 1,700 | 158  |