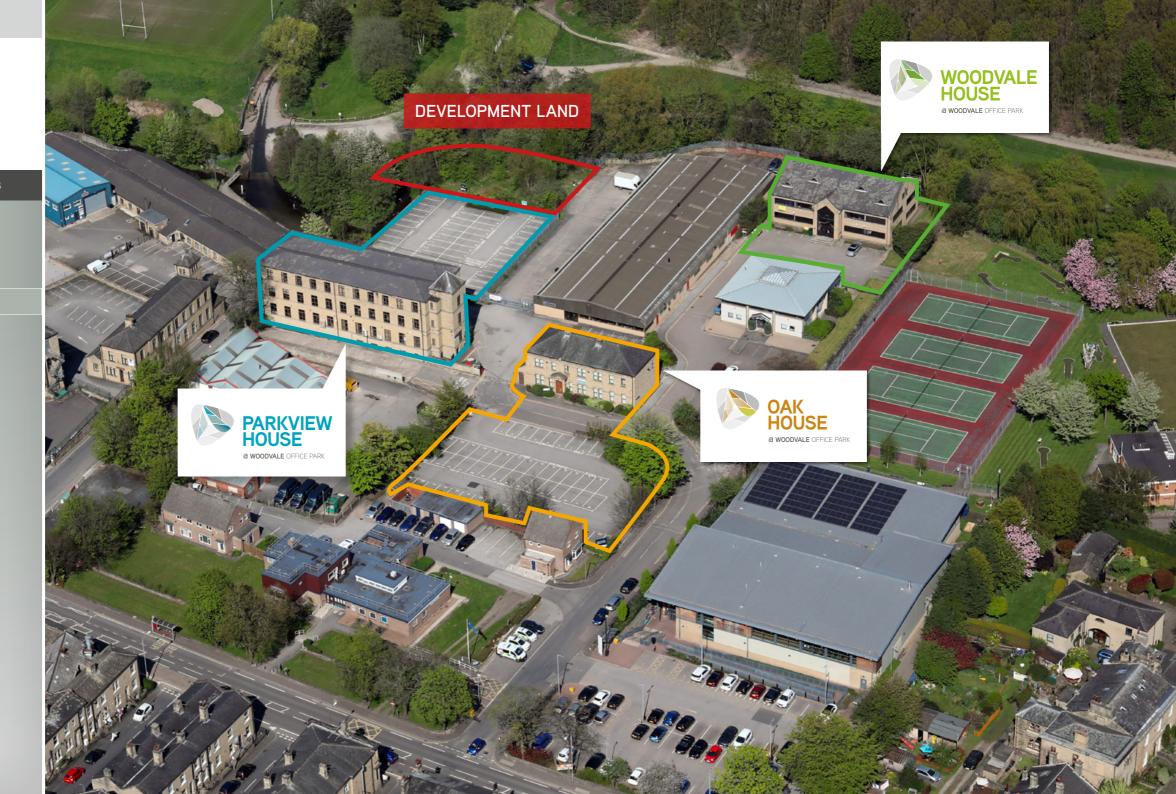

# **DESCRIPTION**

Woodvale Office Park comprises 3 office buildings each with dedicated car parking areas and surrounded by parklands.

The offices have been fitted out for modern day business use and can provide a range of office accommodation to suit every occupier.

# **DESCRIPTION**

This multi occupied property is made up of high quality office accommodation across ground, first and second floors, ranging in size from 700 – 8,818 sq ft. Each floor benefits from male and female wcs', air conditioning, gas fired central heating, double glazed window units. Parking is available immediately outside the property and in the surrounding areas of Woodvale Office Park.

## **DESCRIPTION**

The premises comprise the second floor of a period office building which has been fitted out for modern day business and is multi-occupied, accommodating several different businesses. The building has access directly from the car park via a central lobby area. The accommodation is made up of a number of open plan and private offices and externally private parking is provided. A passenger lift is also available, accessed from the central lobby.

### **DESCRIPTION**

The accommodation is made up of a newly refurbished excellent first floor open plan office space plus ground floor lobby reception area and private offices. Externally the building enjoys very generous private parking. The building has the benefit of gas fired central heating, double glazed window units, male and female toilet facilities on both floors, new fitted kitchen, intruder alarm, newly refurbished both internally and externally.