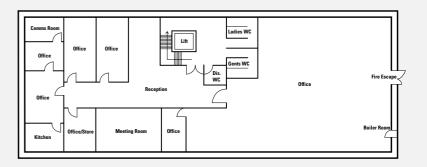

# **LOCATION**

Woodvale Office Park is accessed from the A641 Bradford Road, a short distance away from Brighouse Town Centre.

Excellent main road communications are available to surrounding towns and cities and the Motorway network is accessible via junction 25 of the M62 Motorway which is approximately 1 mile to the south east.

Wellholme Park lies directly adjacent to the south of the premises providing a pleasant park setting.