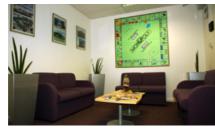

high quality office accommodation across ground, first and second floors, ranging in size from 700 – 8,818 sq ft. Each floor benefits from male and female wcs', air conditioning, gas fired central heating, double glazed window units. Parking is available immediately outside the property and in the surrounding areas of Woodvale Office Park.

- · Modern office accommodation.
- Parking available.
- Varying sizes available.





# **AVAILABILITY**

| WOODVALE HOUSE  | SQ FT | SQ M |
|-----------------|-------|------|
| Second Floor    | 1,000 | 93   |
| First Floor     | 700   | 65   |
| Ground Floor    |       | LET  |
| TOTAL AVAILABLE | 1,700 | 158  |



Location

Aeria

Description

The Site

Availability

Woodvale House

### **Parkview House**

Oak House

Galler

Further Information









## **DESCRIPTION**

The premises comprise the second floor of a period office building which has been fitted out for modern day business and is multi-occupied, accommodating several different businesses. The building has access directly from the car park via a central lobby area. The accommodation is made up of a number of open plan and private offices and externally private parking is provided. A passenger lift is also available, accessed from the central lobby.

- Fully refurbished.
- Car Parking.
- Passenger Lift.



#### TYPICAL UPPER FLOOR



#### **GROUND FLOOR**

## **AVAILABILITY**

| PARKVIEW HOUSE  | SQ FT | SQ M |
|-----------------|-------|------|
| Third Floor     |       | LET  |
| Second Floor    | 400   | 37   |
| First Floor     |       | LET  |
| Ground Floor    | 2,0