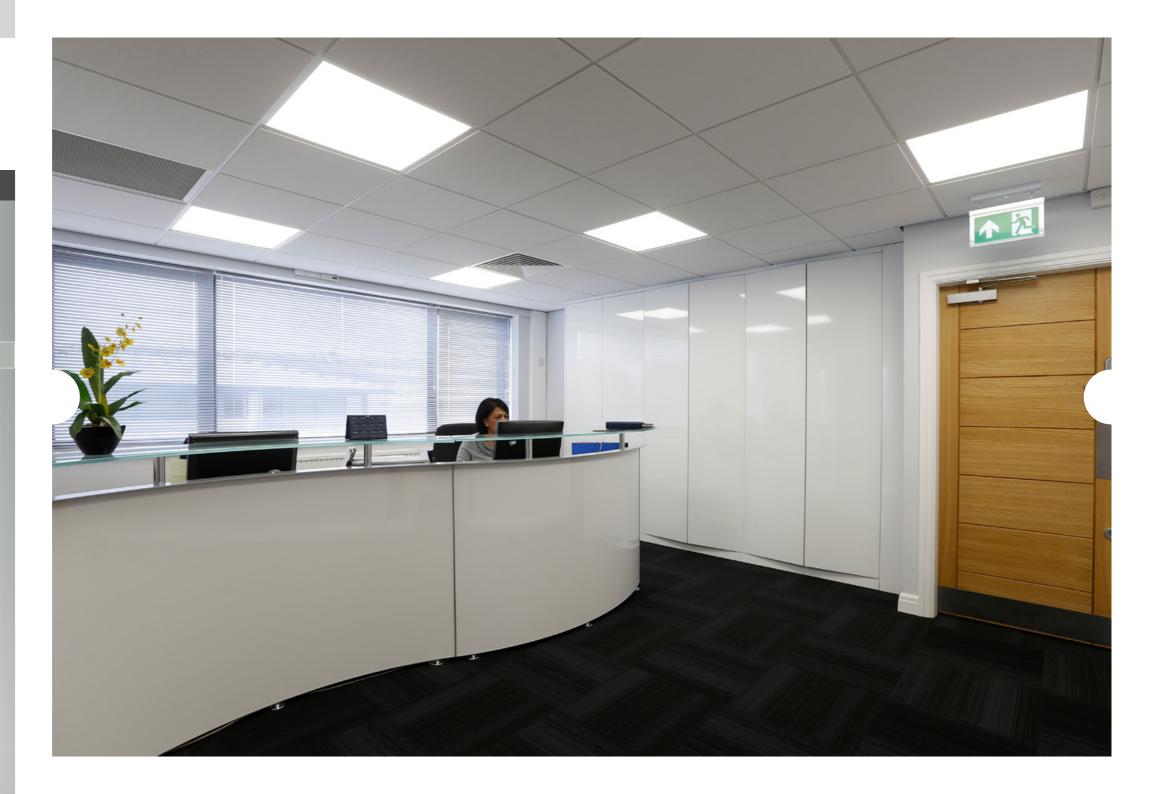

# **DESCRIPTION**

Woodvale Office Park comprises 3 office buildings each with dedicated car parking areas and surrounded by parklands.

The offices have been fitted out for modern day business use and can provide a range of office accommodation to suit every occupier.

The offices have the benefit of:-

- Perimeter trunking
- Category Grade II fluorescent strip lights
- Gas fired central heating
- Double glazed window units
- Male and female toilet facilities
- Fitted kitchen
- ADT intruder alarm
- Electronic key pad entry buzzer system