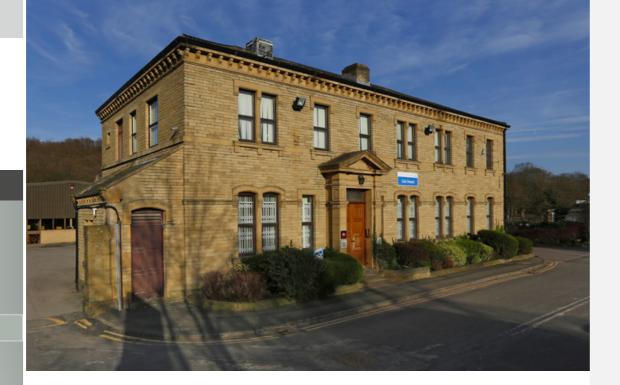

BRIGHOUSE, WEST YORKSHIRE HD6 4AB

# TO LET HIGH QUALITY OFFICES FROM 400 - 2,400 SQ FT IMMEDIATELY AVAILABLE

Design & Build offices of 5,000 - 10,000 sq ft

Location

Δeria

Descriptior

The Site

**Availability** 

Gallery

# **LOCATION**

Woodvale Office Park is accessed from the A641 Bradford Road, a short distance away from Brighouse Town Centre.

Excellent main road communications are available to surrounding towns and cities and the Motorway network is accessible via junction 25 of the M62 Motorway which is approximately 1 mile to the south east.

# **DESCRIPTION**

Woodvale Office Park comprises 3 office buildings each with dedicated car parking areas and surrounded by parklands.

The offices have been fitted out for modern day business use and can provide a range of office accommodation to suit every occupier.