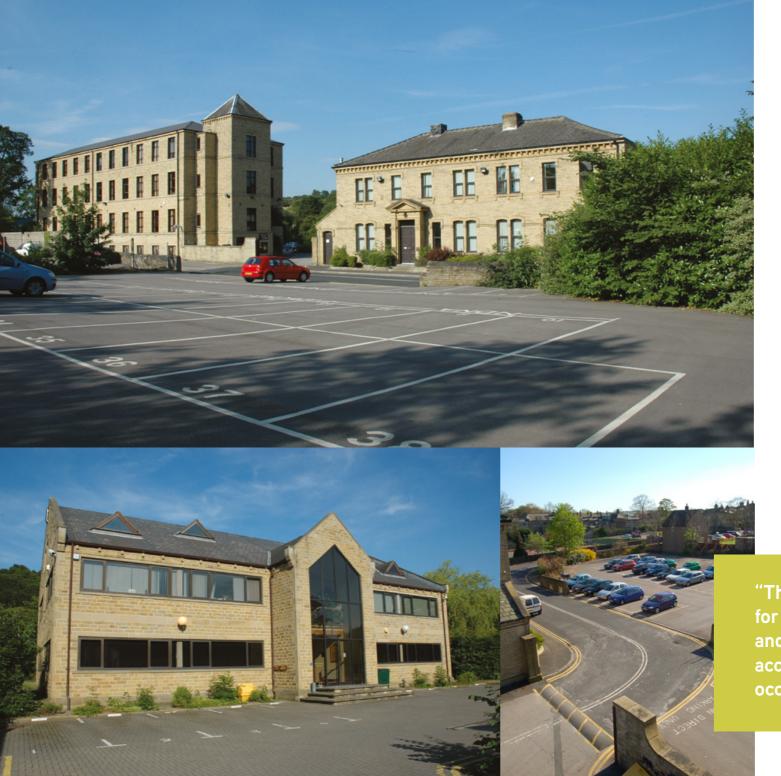

# **DESCRIPTION**

Woodvale Office Park comprises 3 office buildings each with dedicated car parking areas and surrounded by parklands.

The offices have been fitted out for modern day business use and can provide a range of office accommodation to suit every occupier.

The offices have the benefit of:-

- Perimeter trunking
- Category Grade II fluorescent strip lights
- Gas fired central heating
- Double glazed window units
- Male and female toilet facilities
- Fitted kitchen
- ADT intruder alarm
- Electronic key pad entry buzzer system

Some of the offices provide suspended ceilings and ceiling mounted air conditioning.

A separate site is available for Design & Build offices of 5,000 sq ft - 10,000 sq ft, details available on request.