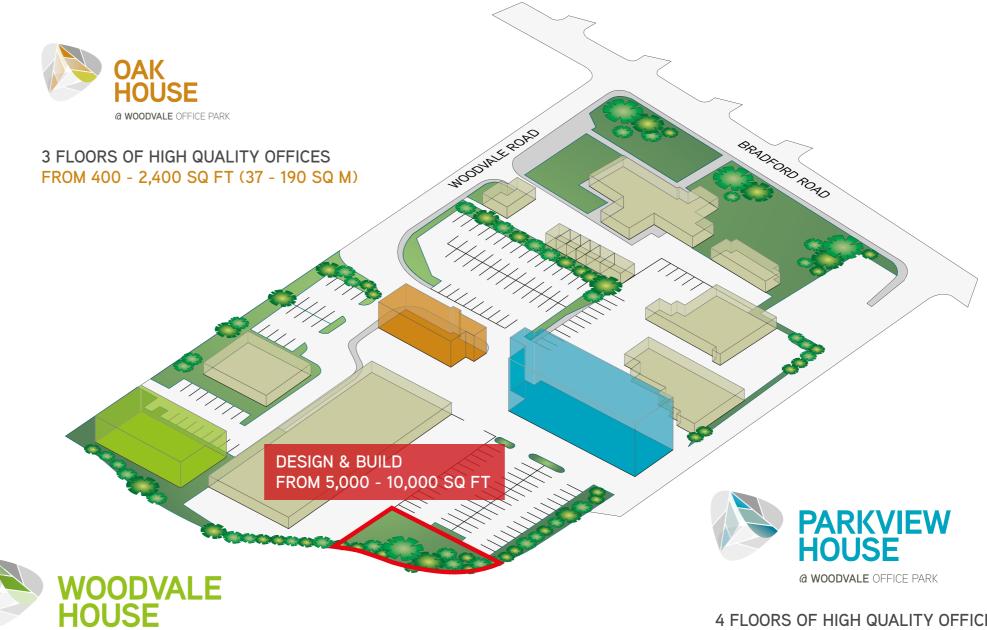

Some of the offices provide suspended ceilings and ceiling mounted air conditioning.

A separate site is available for Design & Build offices of 5,000 sq ft - 10,000 sq ft, details available on request.

Further Information

4 FLOORS OF HIGH QUALITY OFFICES FULLY LET

3 FLOORS OF HIGH QUALITY OFFICES 700- 1,000 SQ FT (65 - 93 SQ M)

@ WOODVALE OFFICE PARK

Location

Aerial

Descriptior

The Site

### **Parkview House**

Oak House

Galler

Further Information

## **AVAILABILITY**

| PARKVIEW HOUSE  | SQ FT | SQ M |
|-----------------|-------|------|
| Third Floor     |       | LET  |
| Second Floor    | 400   | 37   |
| First Floor     |       | LET  |
| Ground Floor    | 2,040 | 190  |
| TOTAL AVAILABLE | 2,440 | 227  |