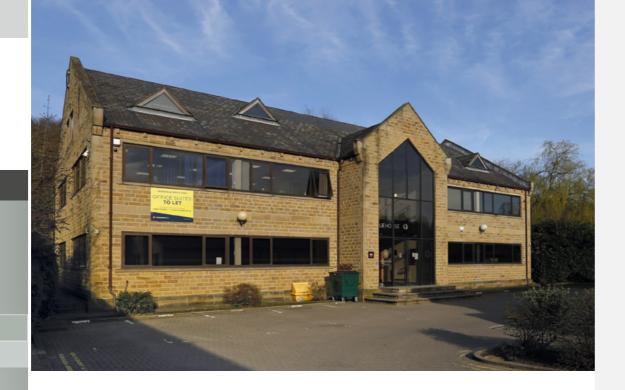

# **DESCRIPTION**

This multi occupied property is made up of high quality office accommodation across ground, first and second floors, ranging in size from 700 – 8,818 sq ft. Each floor benefits from male and female wcs', air conditioning, gas fired central heating, double glazed window units. Parking is available immediately outside the property and in the surrounding areas of Woodvale Office Park.

## **DESCRIPTION**

The premises comprise the second floor of a period office building which has been fitted out for modern day business and is multi-occupied, accommodating several different businesses. The building has access directly from the car park via a central lobby area. The accommodation is made up of a number of open plan and private offices and externally private parking is provided. A passenger lift is also available, accessed from the central lobby.