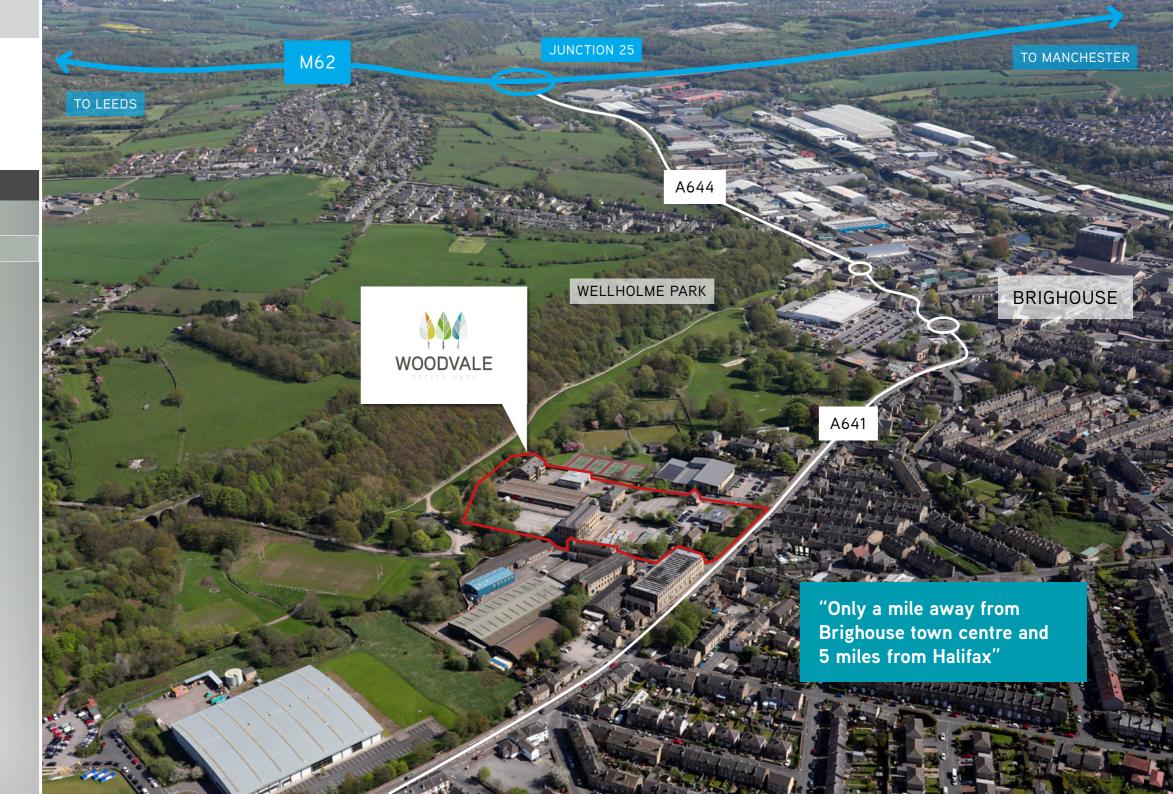

# **LOCATION**

Woodvale Office Park is accessed from the A641 Bradford Road, a short distance away from Brighouse Town Centre.

Excellent main road communications are available to surrounding towns and cities and the Motorway network is accessible via junction 25 of the M62 Motorway which is approximately 1 mile to the south east.

Wellholme Park lies directly adjacent to the south of the premises providing a pleasant park setting.