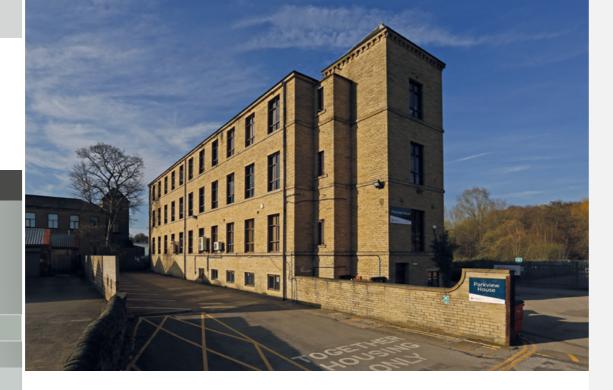

## **DESCRIPTION**

The premises comprise the second floor of a period office building which has been fitted out for modern day business and is multi-occupied, accommodating several different businesses. The building has access directly from the car park via a central lobby area. The accommodation is made up of a number of open plan and private offices and externally private parking is provided. A passenger lift is also available, accessed from the central lobby.

- Fully refurbished.
- Car Parking.
- Passenger Lift.