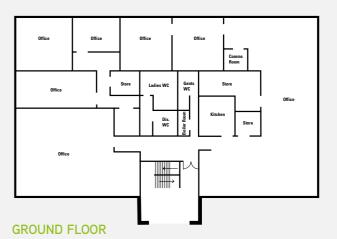

# **DESCRIPTION**

This multi occupied property is made up of high quality office accommodation across ground, first and second floors, ranging in size from 700 – 8,818 sq ft. Each floor benefits from male and female wcs', air conditioning, gas fired central heating, double glazed window units. Parking is available immediately outside the property and in the surrounding areas of Woodvale Office Park.

# **AVAILABILITY**

| WOODVALE HOUSE  | SQ FT | SQ M |
|-----------------|-------|------|
| Second Floor    | 1,000 | 93   |
| First Floor     | 700   | 65   |
| Ground Floor    |       | LET  |
| TOTAL AVAILABLE | 1,700 | 158  |