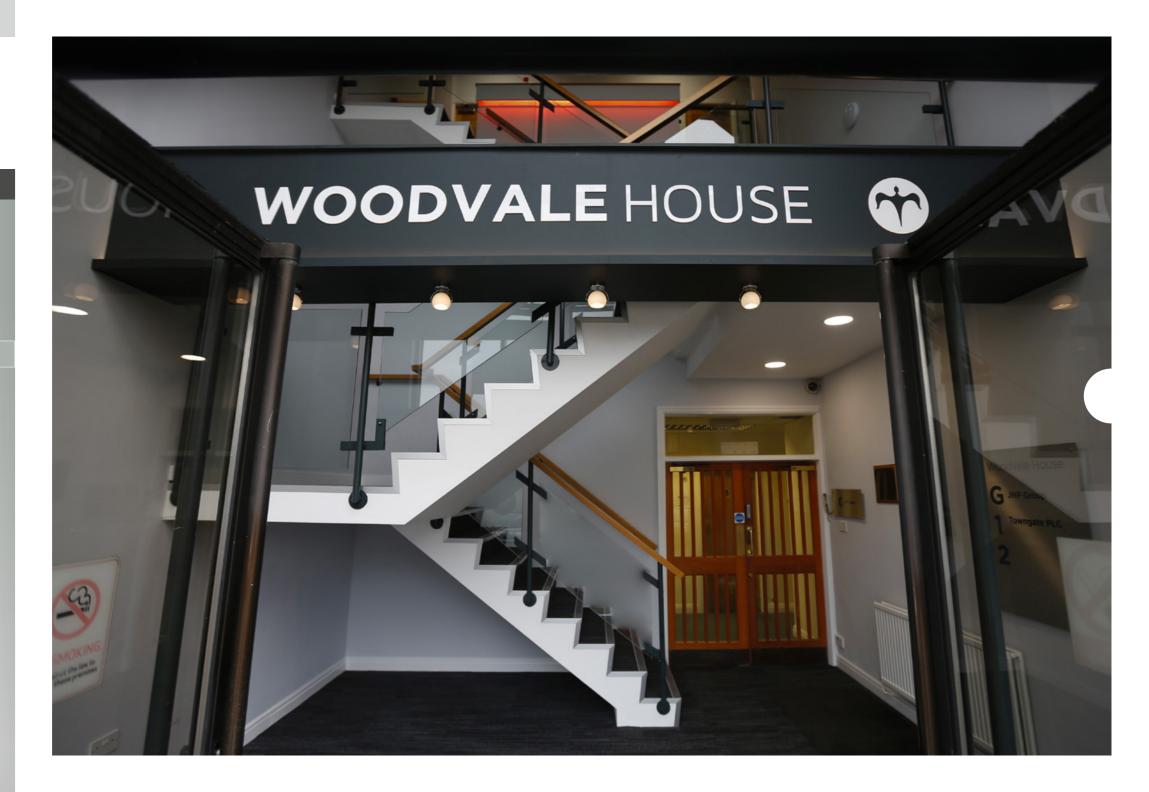

# **DESCRIPTION**

This multi occupied property is made up of high quality office accommodation across ground, first and second floors, ranging in size from 700 – 8,818 sq ft. Each floor benefits from male and female wcs', air conditioning, gas fired central heating, double glazed window units. Parking is available immediately outside the property and in the surrounding areas of Woodvale Office Park.

## **DESCRIPTION**

The premises comprise the second floor of a period office building which has been fitted out for modern day business and is multi-occupied, accommodating several different businesses. The building has access directly from the car park via a central lobby area. The accommodation is made up of a number of open plan and private offices and externally private parking is provided. A passenger lift is also available, accessed from the central lobby.

### **DESCRIPTION**

The accommodation is made up of a newly refurbished excellent first floor open plan office space plus ground floor lobby reception area and private offices. Externally the building enjoys very generous private parking. The building has the benefit of gas fired central heating, double glazed window units, male and female toilet facilities on both floors, new fitted kitchen, intruder alarm, newly refurbished both internally and externally.