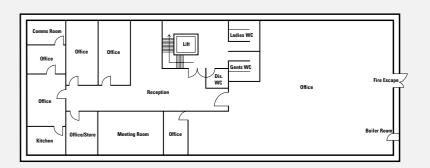

# **LOCATION**

Woodvale Office Park is accessed from the A641 Bradford Road, a short distance away from Brighouse Town Centre.

Excellent main road communications are available to surrounding towns and cities and the Motorway network is accessible via junction 25 of the M62 Motorway which is approximately 1 mile to the south east.

Wellholme Park lies directly adjacent to the south of the premises providing a pleasant park setting.