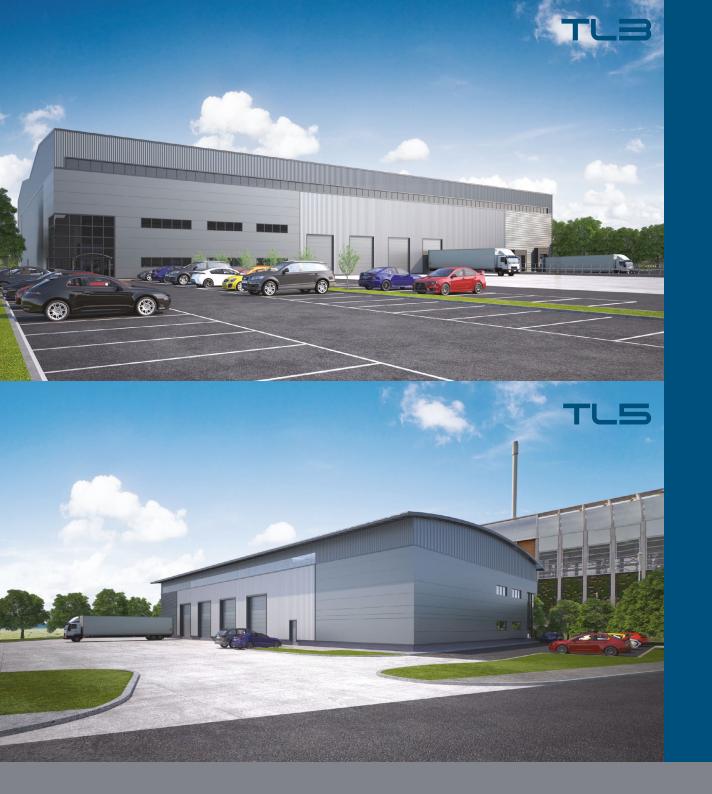

### TO LET - PHASE 2

2 Brand New Industrial/Warehouse Units 15,000 & 55,000 sq ft

www.towngatelink.co.uk

# TO LET 2 Brand New Industrial/Warehouse Units 15,000 & 55,000 sq ft

Direct access to J45, M1 & J4, M621 (via East Leeds Link Road)

At Leeds' most established industrial estate

High specification buildings, with BREEAM rating 'Very Good'

### PHASE 2

- Secure by Design
- Detailed planning consent for B2 & B8 uses
- High specification units with BREEAM rating 'Very Good'
- Dock and ground level loading
- Secure concrete yards with depths up to 50m
- 10-12m eaves
- Full CCTV system
- Grade A office accommodation