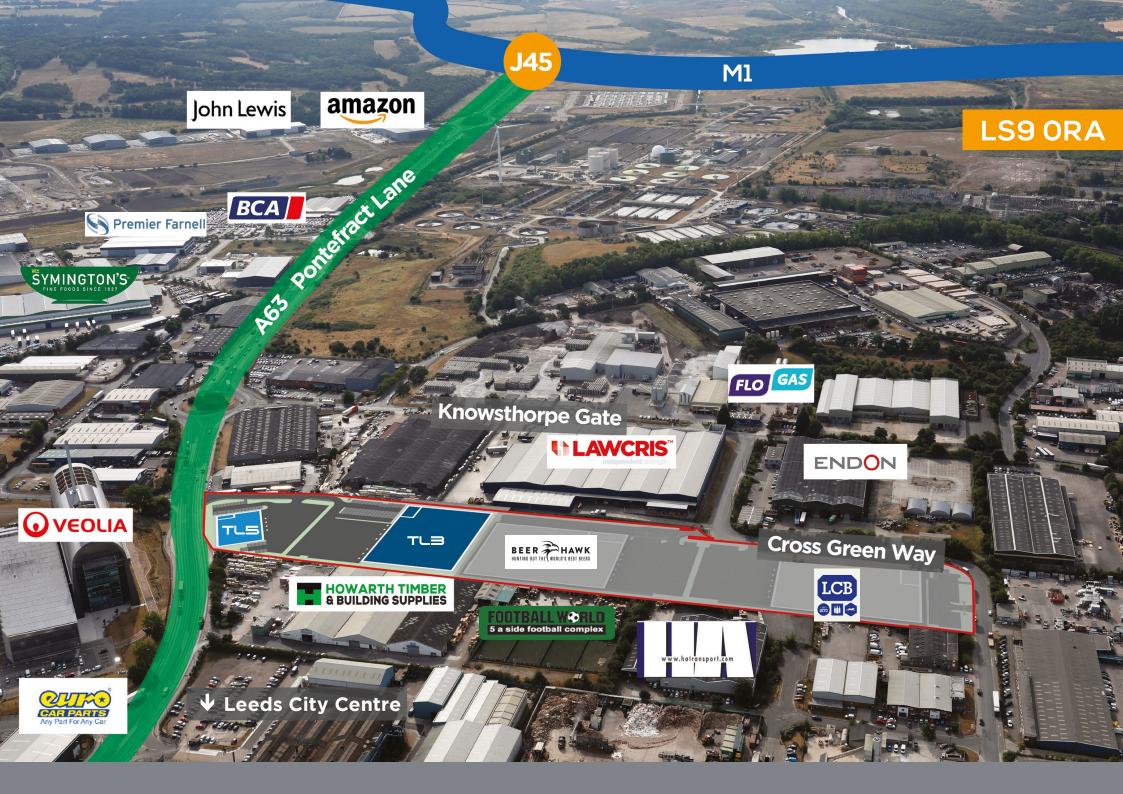

# TO LET 2 Brand New Industrial/Warehouse Units 15,000 & 55,000 sq ft

Direct access to J45, M1 & J4, M621 (via East Leeds Link Road)

At Leeds' most established industrial estate

High specification buildings, with BREEAM rating 'Very Good'

sq m

5,110

sq m

A63

Pontefract Lan

2 miles 5 mins 3 miles 7 mins 8 miles 14 mins 19 miles 22 mins

| Destination            | Distance (Miles) | Time (Mins) |
|------------------------|------------------|-------------|
| Leeds City Centre      | 3                | 10          |
| Leeds Bradford Airport | 11               | 33          |
| Doncaster              | 33               | 48          |
| Sheffield              | 34               | 51          |
| Manchester             | 45               | 1hr 13      |
| Hull                   | 60               | lhr 7       |
| London                 | 195              | 4hrs 11     |