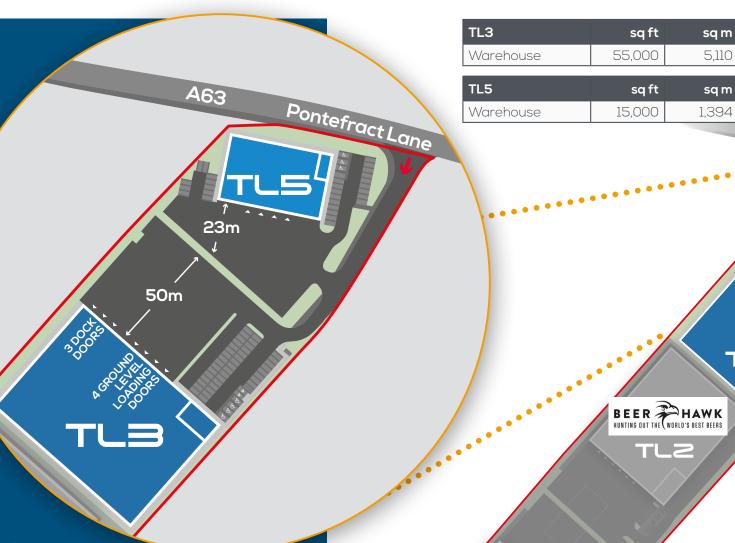

### PHASE 2

- Secure by Design
- Detailed planning consent for B2 & B8 uses
- High specification units with BREEAM rating 'Very Good'
- Dock and ground level loading
- Secure concrete yards with depths up to 50m
- 10-12m eaves
- Full CCTV system
- Grade A office accommodation

sq m

5,110

sq m

A63

Pontefract Lan

2 miles 5 mins 3 miles 7 mins 8 miles 14 mins 19 miles 22 mins

| Destination            | Distance (Miles) | Time (Mins) |
|------------------------|------------------|-------------|
| Leeds City Centre      | 3                | 10          |
| Leeds Bradford Airport | 11               | 33          |
| Doncaster              | 33               | 48          |
| Sheffield              | 34               | 51          |
| Manchester             | 45               | 1hr 13      |
| Hull                   | 60               | lhr 7       |
| London                 | 195              | 4hrs 11     |