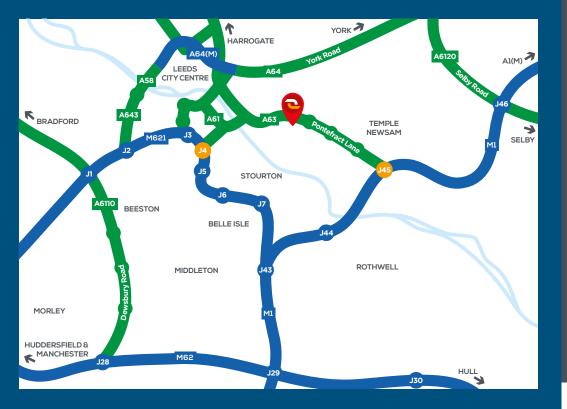

sq m

5,110

sq m

A63

Pontefract Lan

2 miles 5 mins 3 miles 7 mins 8 miles 14 mins 19 miles 22 mins

| Destination            | Distance (Miles) | Time (Mins) |
|------------------------|------------------|-------------|
| Leeds City Centre      | 3                | 10          |
| Leeds Bradford Airport | 11               | 33          |
| Doncaster              | 33               | 48          |
| Sheffield              | 34               | 51          |
| Manchester             | 45               | 1hr 13      |
| Hull                   | 60               | lhr 7       |
| London                 | 195              | 4hrs 11     |