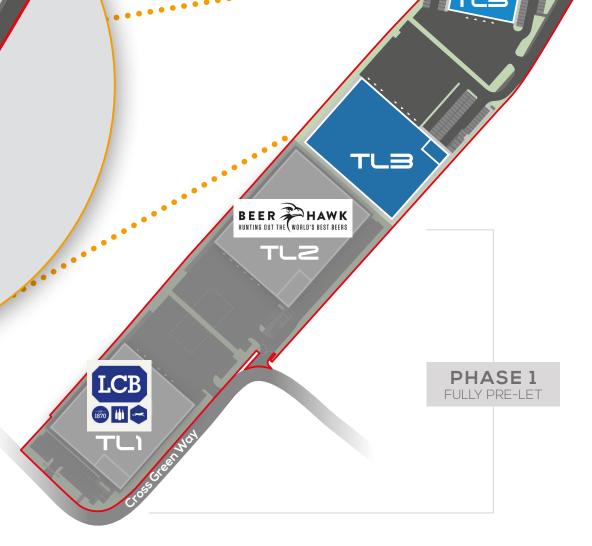

Phase 1 pre-let to London City Bond and Beerhawk

### PHASE 2

- Secure by Design
- Detailed planning consent for B2 & B8 uses
- High specification units with BREEAM rating 'Very Good'
- Dock and ground level loading
- Secure concrete yards with depths up to 50m
- 10-12m eaves
- Full CCTV system
- Grade A office accommodation