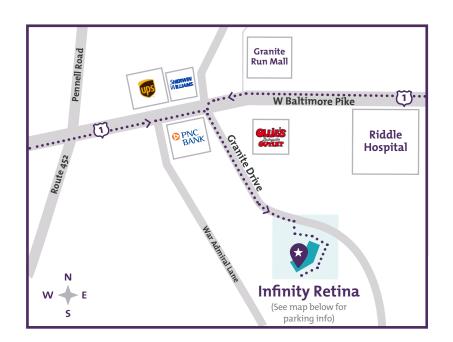

# **Getting to Infinity Retina**

🗣 100 Granite Drive, Suite 7 | Media, PA 19063

#### From Route 202 and Route 1 (West)

- Take US Route 1 North (Baltimore Pike) approximately eight miles.
- After intersection with Route 452 (Pennell Road) stay in the right hand lane, pass PNC Bank, then turn right onto Granite Drive.
- 100 Granite Drive will be the first building on your right. See map and directions below for parking details.

#### From Route 1 (East)

- Pass under Route 352 (Middletown) overpass.
- Stay in the left hand lane, pass Riddle Hospital, then turn left immediately after Ollie's onto Granite Drive.
- 100 Granite Drive will be the first building on your right. See map and directions below for parking details.

#### **PARKING**

Free parking is available at 100 Granite Drive.