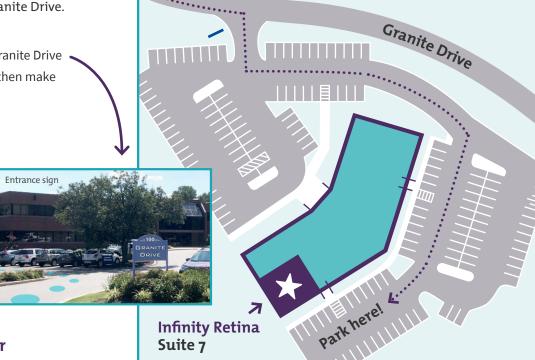

#### **PARKING**

Free parking is available at 100 Granite Drive.

#### **From Granite Drive**

- Look for the entrance sign at 100 Granite Drive
- Turn right into the parking lot and then make a sharp left
- Continue past the side of the building and turn right.
- Pass the first back entrance.
  Park near the second entrance.
  (See map to the right)