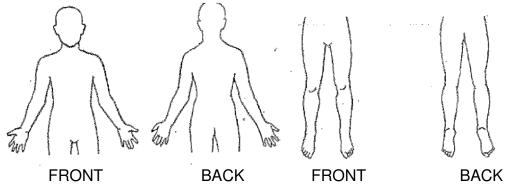

Circle the area where you are experiencing pain:

The pain is (circle one): Sharp Dull Shooting Other (explain)

How severe is the pain at its best and worst? (0 = no pain - 10 = worst pain imaginable)Best \_\_\_\_ Worst \_\_\_\_