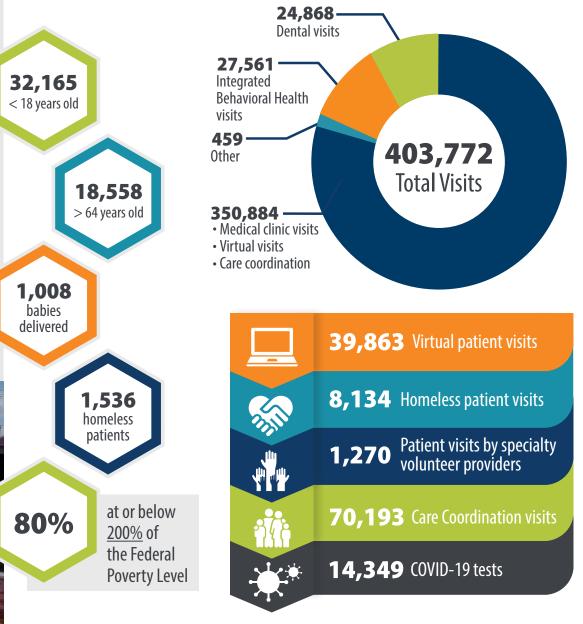

# Peak Vista Community Health Centers 2020 Annual Report

#### ON **2020**

Meeting the challenge of a world-wide pandemic, we all witnessed firsthand how important community health centers are to the health of the community. Providing COVID-19 testing, caring for patients with COVID, pivoting from in-person visits to telehealth, we stayed focused on our mission and continued to deliver exceptional care. With the support of our dedicated staff, patients, community partners and donors, we remain **#PeakVistaStrong.** 

Lisa Ramey, DO Interim President and CEO, Chief Medical and Dental Officer



### **OUR MISSION**

To provide exceptional health care to people facing access barriers through clinical programs and education.

#### PEAK VISTA CARED FOR 93,240 PATIENTS ACROSS COLORADO.



## **OUR FINANCIALS**

#### **ANNUAL REVENUE SOURCES**

**53%** Patient Visits **17%** Contributions, Donations & Other

**14%** State Funding

**16%** Federal Funding

#### **SERVICES BY PAYER CATEGORY**



## **800+** Staff

**532** Medical, Dental & Behavioral Health Providers and Clinical Support Staff

268

Outreach & Administrative Staff

#### **OPERATING SUPPORT & REVENUE**

| Net Patient Revenue (53%)           | \$53,199,190  |
|-------------------------------------|---------------|
| Contributions & Other Revenue (17%) | 16,838,009    |
| Federal Funding (16%)               | 16,434,910    |
| State Funding (14%)                 | 13,829,862    |
| Total Operating Support & Revenues  | \$100,301,971 |
| OPERATING EXPENSES                  |               |
| Direct Care (84%)