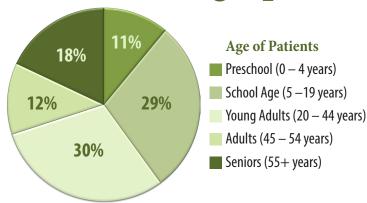

### **Patient Demographics**

71 % were at or below 200% of the Federal poverty level (FPL)

2014 Federal poverty guidelines at 200% FPL \$22,980 for a single person

\$47,100 for a family of four