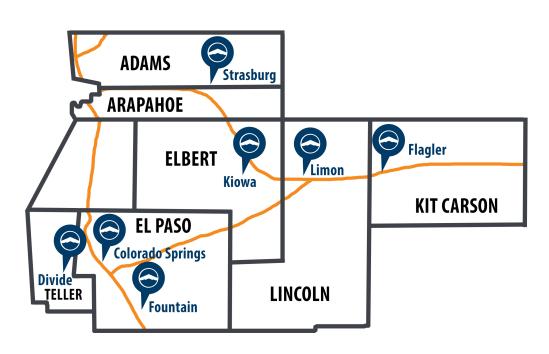

A committed group of **donors**, **grantors and partners** who generously provide support to ensure that Peak Vista's mission is sustained.

**25** health centers spread across **19** service locations.

### **Expansion of Services to East Central Plains**

With an ever-changing healthcare landscape, Peak Vista remains focused on the strength and quality of our programs, innovative patient care and financial sustainability. Merging our services with our neighboring community health center, Plains Medical Center in April 2014; exemplifying this dedication. We are deeply honored to carry on the legacy that Plains Medical Center created by providing exceptional care in the rural communities of Flagler, Kiowa, Limon and Strasburg.

### Peak Vista Locations

### 25 Health Centers at 19 Locations

**Convenient Care Center** 

3205 N Academy Blvd, Suite 100

**Cripple Creek-Victor Mountain Health Center** 

412 North C Street

**Dental Health Center at Flagler** 

309 Pawnee Avenue