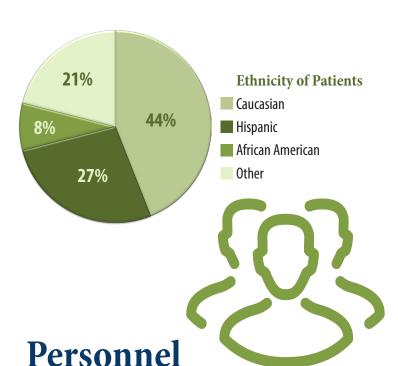

Peak Vista Community Health Centers

Providers care for over 1,250 patients every day.

Peak Vista is...

The provider of medical, dental and behavioral healthcare for more than 82,550 patients.

A high impact healthcare organization that ensures 82% of expenses support direct care.

Staffed by more than **726 dedicated individuals**, each committed to our mission of providing exceptional medical, dental and behavioral healthcare for those facing access barriers.

More than **100 physicians, dentists and mid-level providers** who work tirelessly to care for an average of **1,250 patients** every day.

A committed group of **donors**, **grantors and partners** who generously provide support to ensure that Peak Vista's mission is sustained.

**25** health centers spread across **19** service locations.

### **Patient Demographics**

71 % were at or below 200% of the Federal poverty level (FPL)

2014 Federal poverty guidelines at 200% FPL \$22,980 for a single person

\$47,100 for a family of four