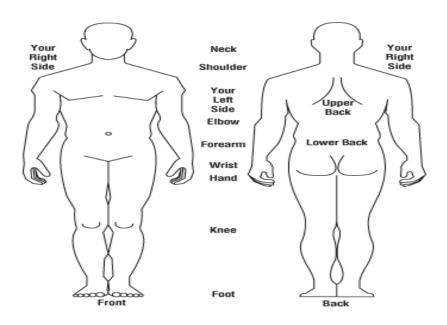

Where do you hurt? Circle the area(s) that hurts on the demonstration below:

Rating scale: 0 = No pain 10 = extremely intense pain

- 1) How is the pain now? \_\_\_\_\_
- 2) How is the pain at its worst?
- 3) How is the pain at its best? \_\_\_\_\_
- Present symptoms: I would describe my pain as: