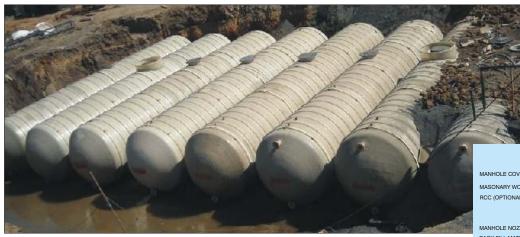

### **Sintex FRP Underground Water Storage Tanks**

In technical collaboration with M/s. Containment Solutions Inc., USA.

### **Unique Features**

- 100% rust proof and leak proof
- Can be re-installed
- Extremely quick installation and ready to use as compared with long construction time taken by conventional RCC underground sumps / steel tanks
- Can be installed for under the traffic loads which saves space

**Applications** 

 Large scale applications in residential complexes/buildings, hospitals, resorts & schools for

fighting water storage

Capacity: 10 KL to 50 KL

rain water harvesting, waste water storage, irrigation, sewage & fire