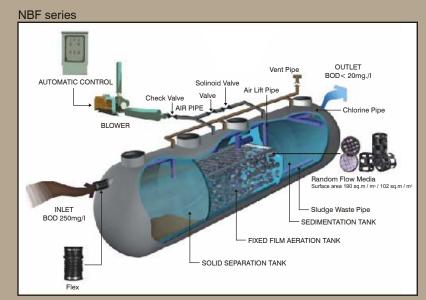

## **Sintex Decentralized Wastewater Treatment Systems (DEWATS)**

## Applications NBF series is ideal for malls, hospitals, office buildings, institutions, townships/colonies, high rise buildings etc. Capacity: 10 cu.m/day to 150 cu.m/day

FLEXIBLE MANHOLE COVER

FLEXIBLE OUTLET