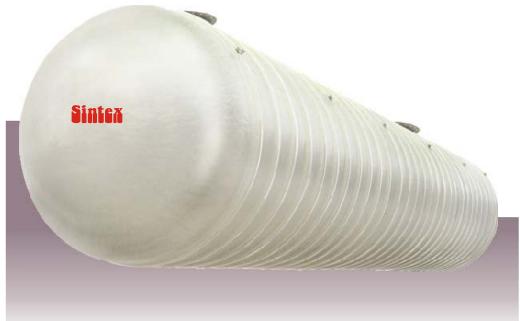

## **Sintex Anaerobic Septic Tanks**

for medium and large installations

### **Unique Features**

• Ideal for malls, Hospitals, Office buildings, institution, townships, colonies, high rise buildings etc.

### Capacity

• 10 KL to 50 KL

The specifications and information given herein are in good faith but without warranty.