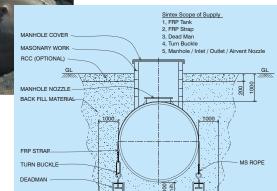

### **Sintex FRP Underground Water Storage Tanks**

In technical collaboration with M/s. Containment Solutions Inc., USA.

### **Unique Features**

- 100% rust proof and leak proof
- Can be re-installed
- Extremely quick installation and ready to use as compared with long construction time taken by conventional RCC underground sumps / steel tanks
- Can be installed for under the traffic loads which saves space

**Applications** 

 Large scale applications in residential complexes/buildings, hospitals, resorts & schools for

fighting water storage

Capacity: 10 KL to 50 KL

rain water harvesting, waste water storage, irrigation, sewage & fire