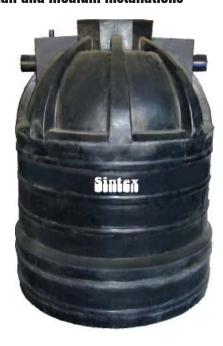

# Sintex Anaerobic Septic Tanks for small and medium installations

### **Applications**

• It is ideal for individual bungalows, low rise apartments, restaurants, offices, small factories.

### Capacity

• 1000 Ltrs. to 6000 Ltrs.

#### **Unique Features**

- 100% eco friendly
- · Rust proof, leak proof
- Durable, light weight, easy to install
- Excellent performance through massive reduction of BOD