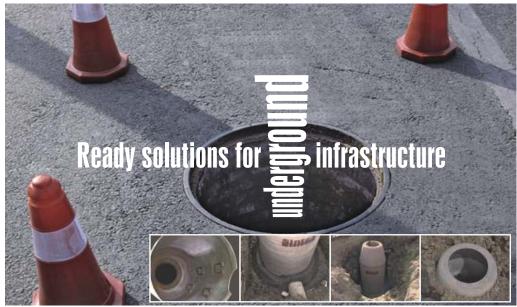

# Sintex

In line with its innovative past, Sintex is now pleased to bring to you wide range of underground products and solutions. Civil construction of underground infrastructure is both expensive and time consuming, which leads to delay in implementation of various infrastructure and building projects. By judicious use of state-of-the-art machines we have created several products that are time saving, cost saving and durable.

In underground infrastructure, Sintex offers extensive package in the form of FRP Underground Water Storage Tanks, FRP Manholes, Decentralized Wastewater Treatment Systems and Anaerobic Septic Tanks. These solutions are ideal for Infrastructure Development Companies, Corporates, Builders, Colonies, PWDs, Municipalities, Nagarpalikas, Gram Panchayats, and other such Civic Authorities, NGOs, Hospitals, Townships, SEZs, Industrial Complexes, Institutional Complexes etc.