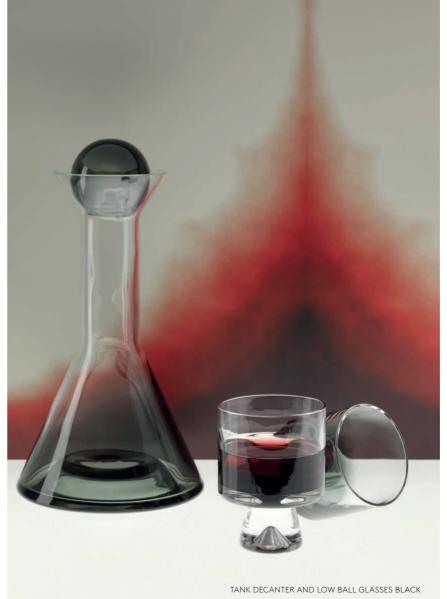

### TANK

Tank takes its sculptural cue from the functional shapes and volumes of scientific glassware. Minimal yet decorative for a multiplicity of purposes of pouring, storing and displaying drinks, the range forms bold building blocks of table-top architecture.

Plum Moscow Mule

Plum Wine Cooler

Plum Tray

Rock Serving Board Oblong

Rock Serving Board Long

Rock Serving Board Round

Tank Whiskey Decanter Also in Black

Tank Whiskey Glasses Also in Black

Tank Decanter

Bash Vessel Large, Small

Rock Candleholder Large

Rock Candleholder Medium

**Rock Tealights** 

Rock Weight

Bash Vessel Mini

Bash Tall