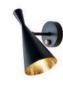

# BEAT

Beat is a series of lights in six distinctive pendant shapes, inspired by the sculptural simplicity of traditional Indian water vessels. The Beat family is available in four finishes - black, grey, brass and now, white. All featuring a warm interior of beaten brass or silver plate. The collection includes pendants Stout, Flat, Wide, Fat and Tall as well as floor, table and wall lights.