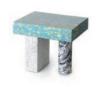

# SWIRL TABLES

Swirl is a series of geometric forms stacked upon one another to create multidimensional, functional sculptures. The unique process involves recycling the powdered residue from the marble industry, mixed with pigment and resin to create blocks of material that can then be sawn, sliced and turned on a lathe. A family of tables, each with their own distinct silhouette, colouration and personality.

# **SWIRL**

Swirl is a series of geometric forms stacked upon one another to create multi-dimensional, functional sculptures. The unique process involves recycling the powdered residue from the marble industry, mixed with pigment and resin to create blocks of material that can then be sawn, sliced and turned on a lathe. Substantial in weight, smooth in texture and bold in pattern, Swirl will inject a fresh pop sensibility into any setting.