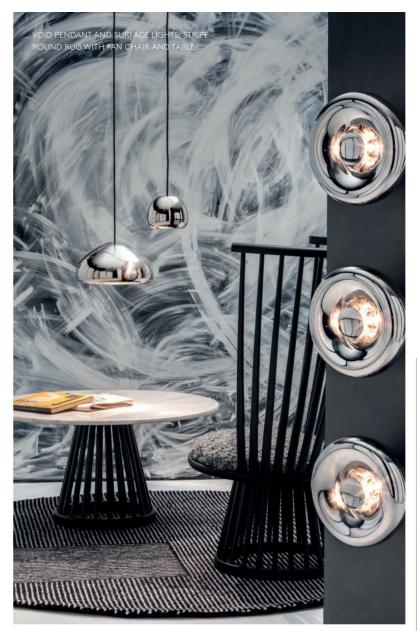

VOID PENDANT STEEL, BRASS AND COPPER

# VOID

Inspired by vacuum flasks, Void is made from pure metal which is formed into a complex double-walled shade. A small but powerful halogen bulb deep inside the lamp creates a soft but directional light beam, while the exterior is polished to a highly reflective finish.