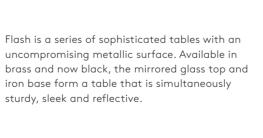

# **FLASH**

FLASH RECTANGLE, CIRCLE AND SQUARE TABLES AND CUT TALL PENDANTS

WINGBACK CHAIR, FLASH TABLES AND FELT LIGHTS

PYLON TABLES AND CHAIRS

Originally created on a self-propelled mission to design the world's lightest metal chair, Pylon was made in a small series in Dixon's metal workshop in the early 90's. The lattice work of 3mm diameter steel rod is triangulated for maximum strength – an exercise in pure unadorned structure. The Pylon chair is now available in a white powder coat finish.