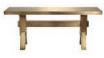

The Primavera range includes 1100mm and 1400mm table tops.

NEW

A simple, sleek table for all occasions, Tube is a versatile and elegant table base made from brass plated tubing.

Available in brass and a new black finish, High and Wide join the Tube family, creating variation in height, dimension and weight. Tube is a sophisticated sturdy table component that can be customised.

Tube Table Wide Black Only in Primavera Tops

Tube Table Wide Brass Only in Primavera Tops

Wingback Chair Also in Copper, Brass, Chrome and Natural Oak legs

Screw Stool

Slab Dining Table Black 2400 Also in Natural and Fumed