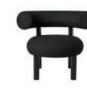

# **FAT**

Fat, our new upholstery chair range is designed to hug the body and allows for multiple sitting positions. Available as a dining chair, bar stool and lounge chair, the extreme simplicity of the components is a testament to form following function, whilst maintaining a humorous silhouette and a reductionist aesthetic. Quite a balancing act!

Fat is made from moulded foam with a metal leg launching in high gloss black lacquer and made to order upholstery. Manufactured in Europe, hand finished and upholstered by experienced craftsmen.