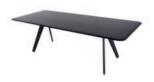

# **FLASH**

FLASH RECTANGLE, CIRCLE AND SQUARE TABLES AND CUT TALL PENDANTS

WINGBACK CHAIR, FLASH TABLES AND FELT LIGHTS

PYLON TABLES AND CHAIRS

Originally created on a self-propelled mission to design the world's lightest metal chair, Pylon was made in a small series in Dixon's metal workshop in the early 90's. The lattice work of 3mm diameter steel rod is triangulated for maximum strength – an exercise in pure unadorned structure. The Pylon chair is now available in a white powder coat finish.