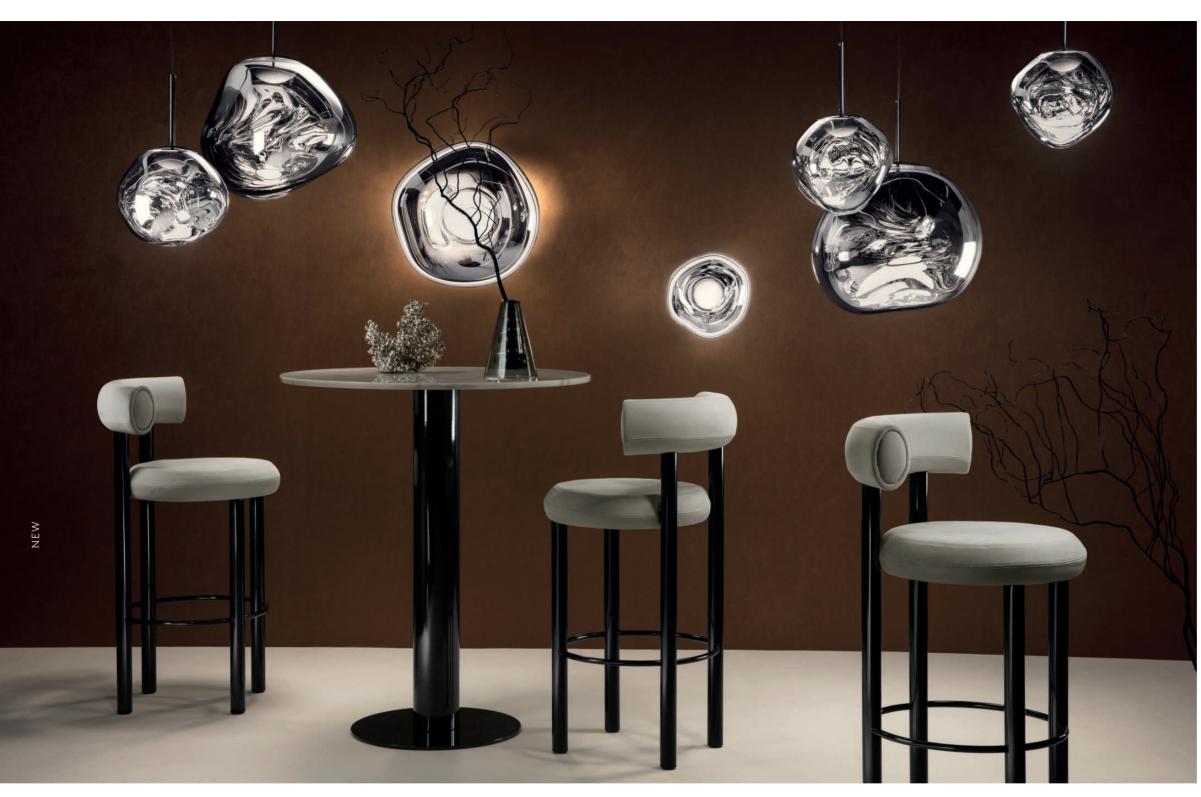

# MELT LED

Our bestseller, Melt is evocative of molten glass, the interior of a melting glacier or images of deep space. An imperfect, organic and naturalistic light that produces a mesmerizing melting hot-blown glass effect. Melt is now available with a new custom-made Tom Dixon LED module.