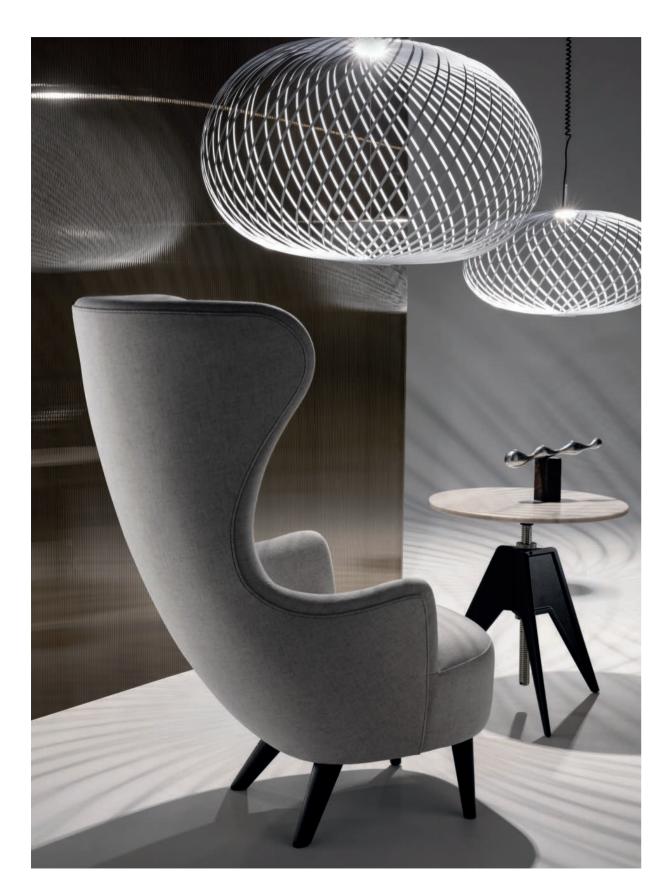

# WINGBACK

WINGBACK CHAIR, SCREW TABLE AND SPRING PENDANTS

Wingback was inspired by traditional 17th century Wingback and balloon-back archetypes and was developed for Shoreditch House Members Club. Thanks to its expressive sweeping curves, our statuesque Wingback is often seen in the centre of spaces as a sculptural intervention rather than a mere piece of seating. The exaggerated proportions of the wing allow the sitter to be enthroned against a grand backdrop or completely hidden from view.

# **FLASH**

FLASH RECTANGLE, CIRCLE AND SQUARE TABLES AND CUT TALL PENDANTS

WINGBACK CHAIR, FLASH TABLES AND FELT LIGHTS

PYLON TABLES AND CHAIRS

Originally created on a self-propelled mission to design the world's lightest metal chair, Pylon was made in a small series in Dixon's metal workshop in the early 90's. The lattice work of 3mm diameter steel rod is triangulated for maximum strength – an exercise in pure unadorned structure. The Pylon chair is now available in a white powder coat finish.