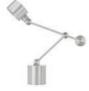

# **SPRING**

MASS DINING TABLE, SCOOP HIGH CHAIRS, SPRING PENDANTS BRASS

SPRING PENDANTS WHITE, SCREW TABLE AND WINGBACK CHAIR

Spring is a series of three pendant lamps made up of stainless-steel strips. Pliant ribbons of stainless steel have been arranged like a whisk around our custom-made Tom Dixon LED.

The semi-transparent shape dictates the form of the final shade. The nature of the spiral design allows the voluminous shades to be easily flat-packed for transportation.

fuller shape akin to a pumpkin.

The shades are made from multiple bands of high-performance spring steel plated in an attractive white or brass finish. This engineering material has memory and dictates the form of the final shade. The nature of the spiral design allows the voluminous shades to be easily flat-packed for transportation.