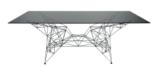

# **FLASH**

FLASH RECTANGLE, CIRCLE AND SQUARE TABLES AND CUT TALL PENDANTS

WINGBACK CHAIR, FLASH TABLES AND FELT LIGHTS

PYLON TABLES AND CHAIRS

Originally created on a self-propelled mission to design the world's lightest metal chair, Pylon was made in a small series in Dixon's metal workshop in the early 90's. The lattice work of 3mm diameter steel rod is triangulated for maximum strength – an exercise in pure unadorned structure. The Pylon chair is now available in a white powder coat finish.

\*Pylon tables available in hubs only

# **PYLON**