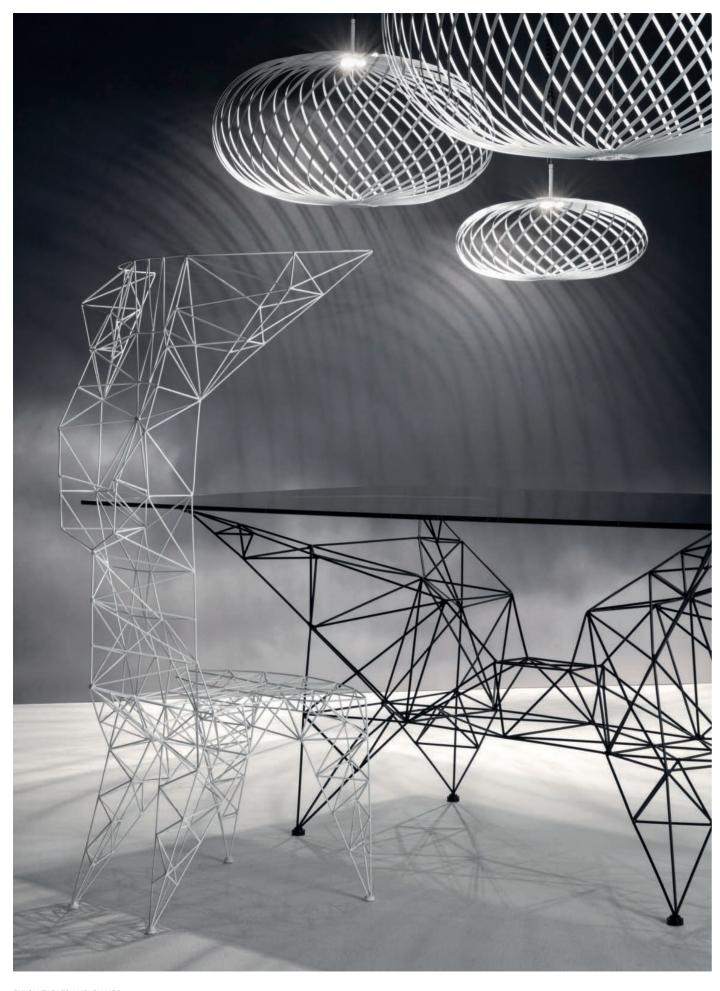

# **FLASH**

FLASH RECTANGLE, CIRCLE AND SQUARE TABLES AND CUT TALL PENDANTS

WINGBACK CHAIR, FLASH TABLES AND FELT LIGHTS

PYLON TABLES AND CHAIRS

Originally created on a self-propelled mission to design the world's lightest metal chair, Pylon was made in a small series in Dixon's metal workshop in the early 90's. The lattice work of 3mm diameter steel rod is triangulated for maximum strength – an exercise in pure unadorned structure. The Pylon chair is now available in a white powder coat finish.

# **PYLON**