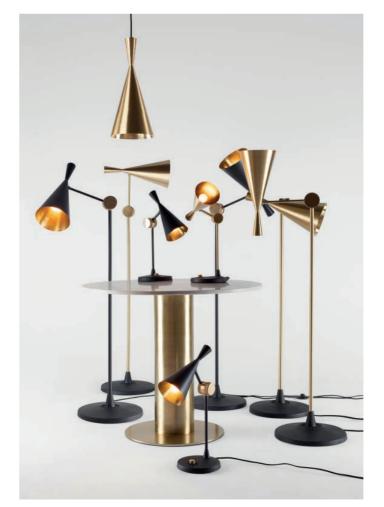

# BEAT

Beat is a series of lights in six distinctive pendant shapes, inspired by the sculptural simplicity of traditional Indian water vessels. The Beat family is available in four finishes - black, grey, brass and now, white. All featuring a warm interior of beaten brass or silver plate. The collection includes pendants Stout, Flat, Wide, Fat and Tall as well as floor, table and wall lights.

In 2019, we are introducing the

In 2019, we are introducing the latest in high performance LED

technology to our expanding lighting range. A custom-made Tom Dixon LED ring and driver module has been integrated into our existing best seller MELT and launches into two new collections, SPRING and OPAL.