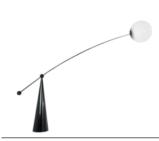

# **SPRING**

MASS DINING TABLE, SCOOP HIGH CHAIRS, SPRING PENDANTS BRASS

SPRING PENDANTS WHITE, SCREW TABLE AND WINGBACK CHAIR

Spring is a series of three pendant lamps made up of stainless-steel strips. Pliant ribbons of stainless steel have been arranged like a whisk around our custom-made Tom Dixon LED.

The semi-transparent shape dictates the form of the final shade. The nature of the spiral design allows the voluminous shades to be easily flat-packed for transportation.

fuller shape akin to a pumpkin.

The shades are made from multiple bands of high-performance spring steel plated in an attractive white or brass finish. This engineering material has memory and dictates the form of the final shade. The nature of the spiral design allows the voluminous shades to be easily flat-packed for transportation.