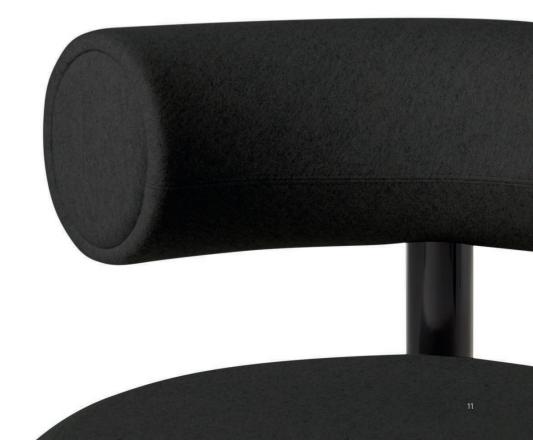

# **FAT**

Fat, our new upholstery chair range is designed to hug the body and allows for multiple sitting positions. Available as a dining chair, bar stool and lounge chair, the extreme simplicity of the components is a testament to form following function, whilst maintaining a humorous silhouette and a reductionist aesthetic. Quite a balancing act!

Fat is made from moulded foam with a metal leg launching in high gloss black lacquer and made to order upholstery. Manufactured in Europe, hand finished and upholstered by experienced craftsmen.