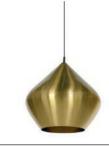

# BEAT

Beat is a series of lights in six distinctive pendant shapes, inspired by the sculptural simplicity of traditional Indian water vessels. The Beat family is available in four finishes - black, grey, brass and now, white. All featuring a warm interior of beaten brass or silver plate. The collection includes pendants Stout, Flat, Wide, Fat and Tall as well as floor, table and wall lights.