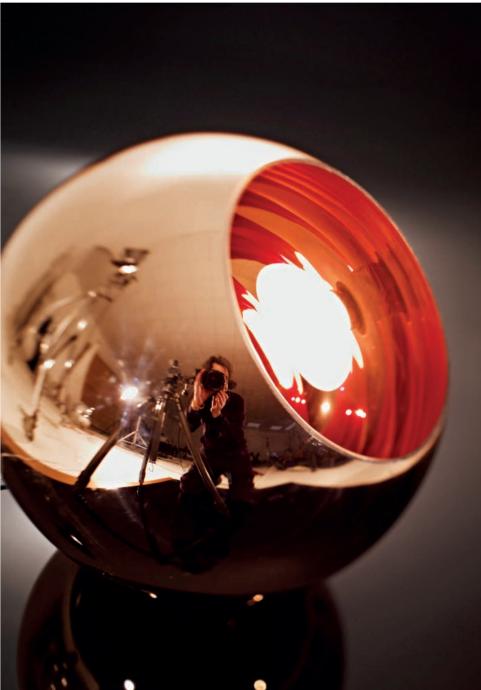

# MIRROR BALL

SPUN TABLES, MIRROR BALL MEGA PENDANT SYSTEM, BIRD CHAISE, AND MELT STAND CHANDELIER

Sometimes your biggest failure could be your biggest success. The aim for Mirror Ball was to produce a completely spherical, highly mirrored object that would disappear into its surroundings. Instead it does the opposite and is an ultra-visible, highly reflective object referencing space helmets and disco balls.