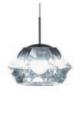

# CUT

Futuristic and faceted, Cut is an exercise in optics. Its spaceage mirror finish when off transforms to reveal a translucent kaleidoscopic gem when switched on. Hypnotising reflections of the luminous orb within repeat infinitely in the diamond cut, vacuum metallised interior. Produced in multiple finishes, short and tall, pendant and surface – these are the latest adventures in our endless fascination with reflectivity, luminosity and transparency. Cluster for maximum effect.

CUT SURFACE LIGHTS

CUT TALL, SHORT AND SURFACE LIGHTS WITH FLASH TABLES BRASS AND S CHAIR

Bell is an exercise in reductionism. The hyper polished reflective surface allows it to take on the tone and characteristics of its surroundings.