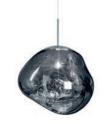

# MELT LED

Our bestseller, Melt is evocative of molten glass, the interior of a melting glacier or images of deep space. An imperfect, organic and naturalistic light that produces a mesmerizing melting hot-blown glass effect. Melt is now available with a new custom-made Tom Dixon LED module.