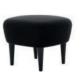

Let's look at FAT... A chair, a bar-stool and a lounge seat condensed to the barest of essentials. Four glossy black tubular legs, a semi-circular back rest and a generous marshmallow of a seat pad.

The extreme generosity of FAT's plump upholstered components, the overstated size of tubular legs, the precise positioning of the backrest (which allows for ergonomically positive lumbar support or alternatively creative slouching) – is a great example of Monochrome.

# **FAT**

Fat, our new upholstery chair range is designed to hug the body and allows for multiple sitting positions. Available as a dining chair, bar stool and lounge chair, the extreme simplicity of the components is a testament to form following function, whilst maintaining a humorous silhouette and a reductionist aesthetic. Quite a balancing act!

Fat is made from moulded foam with a metal leg launching in high gloss black lacquer and made to order upholstery. Manufactured in Europe, hand finished and upholstered by experienced craftsmen.