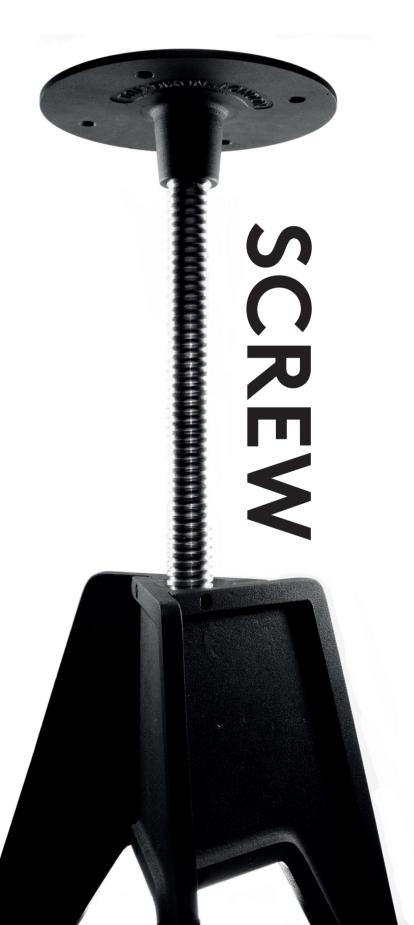

Inspired by a rotating sculptor's table, Screw uses typical reinforcement details and functions, like a piece of traditional workshop equipment. In a nod to London's industrial past it is also made with materials and processes associated with the Industrial Revolution.