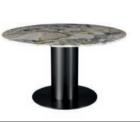

# PRIMA —VERA

Hidden between the deep gorges and snow-capped peaks of Yunnan's majestic landscapes, our oriental marble is quarried. An area that is rich in natural resources, the south-west province has the largest reserves of tin, lead, zinc and aluminium in China. Bordering completely unique. Tibet, Myanmar, Laos and Vietnam, Yunnan province has the most diverse plant life in China.

Named Primavera but often described as a black, green and

white metamorphic conglomerate, the marble is unusual due to its extreme random figuring and bold pattern. The alternating bright green, which is ground with white inlays and thin black veining ensures that each table top is

The Primavera range includes 1100mm and 1400mm table tops.

NEW

A simple, sleek table for all occasions, Tube is a versatile and elegant table base made from brass plated tubing.

Available in brass and a new black finish, High and Wide join the Tube family, creating variation in height, dimension and weight. Tube is a sophisticated sturdy table component that can be customised.