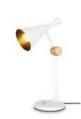

# BEAT

Beat is a series of lights in six distinctive pendant shapes, inspired by the sculptural simplicity of traditional Indian water vessels. The Beat family is available in four finishes - black, grey, brass and now, white. All featuring a warm interior of beaten brass or silver plate. The collection includes pendants Stout, Flat, Wide, Fat and Tall as well as floor, table and wall lights.