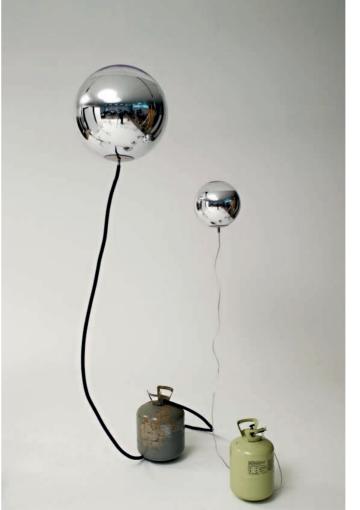

# MIRROR BALL

SPUN TABLES, MIRROR BALL MEGA PENDANT SYSTEM, BIRD CHAISE, AND MELT STAND CHANDELIER

Sometimes your biggest failure could be your biggest success. The aim for Mirror Ball was to produce a completely spherical, highly mirrored object that would disappear into its surroundings. Instead it does the opposite and is an ultra-visible, highly reflective object referencing space helmets and disco balls.