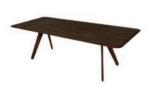

The Slab dining table joins the family this year; a 2.4m table available in natural, fumed and black lacquered finish.

SLAB SIDE CHAIR NATURAL, BEAT FAMILY WHITE, TUBE BASE WITH MARBLE TOP

# SLAB SIDE CHAIR & **TABLE**