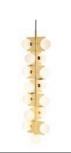

# **SPRING**

MASS DINING TABLE, SCOOP HIGH CHAIRS, SPRING PENDANTS BRASS

SPRING PENDANTS WHITE, SCREW TABLE AND WINGBACK CHAIR

Spring is a series of three pendant lamps made up of stainless-steel strips. Pliant ribbons of stainless steel have been arranged like a whisk around our custom-made Tom Dixon LED.

The semi-transparent shape dictates the form of the final shade. The nature of the spiral design allows the voluminous shades to be easily flat-packed for transportation.

fuller shape akin to a pumpkin.

The shades are made from multiple bands of high-performance spring steel plated in an attractive white or brass finish. This engineering material has memory and dictates the form of the final shade. The nature of the spiral design allows the voluminous shades to be easily flat-packed for transportation.