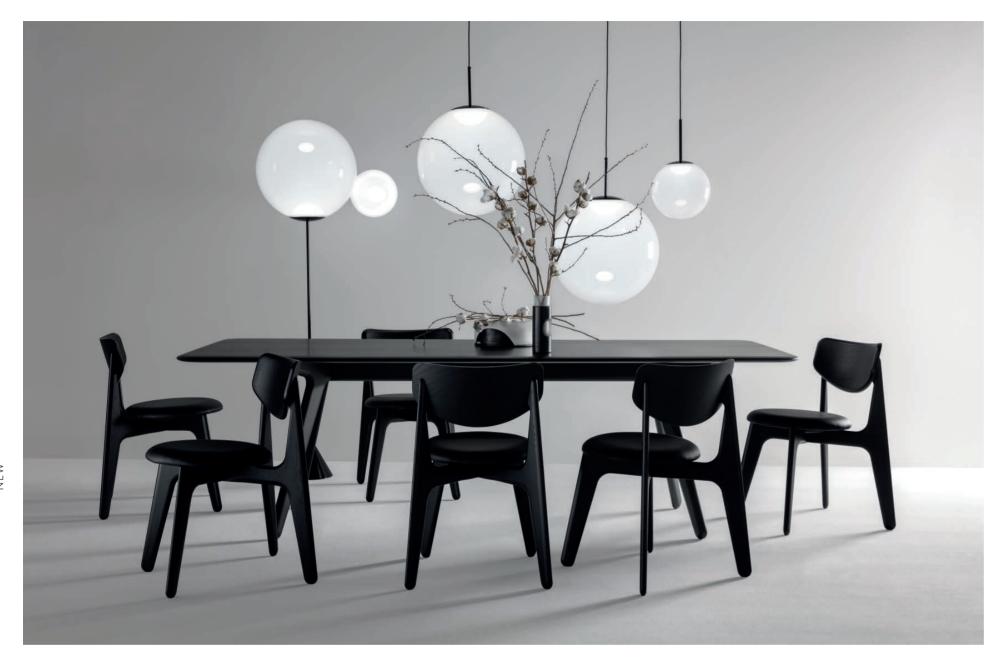

The Slab dining table joins the family this year; a 2.4m table available in natural, fumed and black lacquered finish.

SLAB SIDE CHAIR NATURAL, BEAT FAMILY WHITE, TUBE BASE WITH MARBLE TOP

# SLAB SIDE CHAIR & **TABLE**