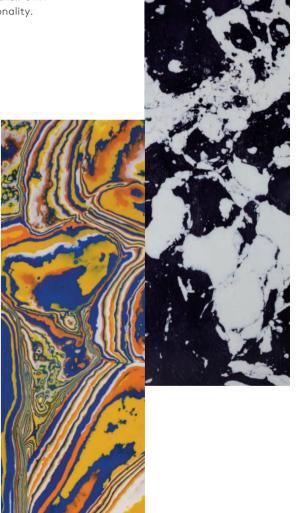

# PRIMA —VERA

Hidden between the deep gorges and snow-capped peaks of Yunnan's majestic landscapes, our oriental marble is quarried. An area that is rich in natural resources, the south-west province has the largest reserves of tin, lead, zinc and aluminium in China. Bordering completely unique. Tibet, Myanmar, Laos and Vietnam, Yunnan province has the most diverse plant life in China.

Named Primavera but often described as a black, green and

white metamorphic conglomerate, the marble is unusual due to its extreme random figuring and bold pattern. The alternating bright green, which is ground with white inlays and thin black veining ensures that each table top is

The Primavera range includes 1100mm and 1400mm table tops.

NEW

A simple, sleek table for all occasions, Tube is a versatile and elegant table base made from brass plated tubing.

Available in brass and a new black finish, High and Wide join the Tube family, creating variation in height, dimension and weight. Tube is a sophisticated sturdy table component that can be customised.