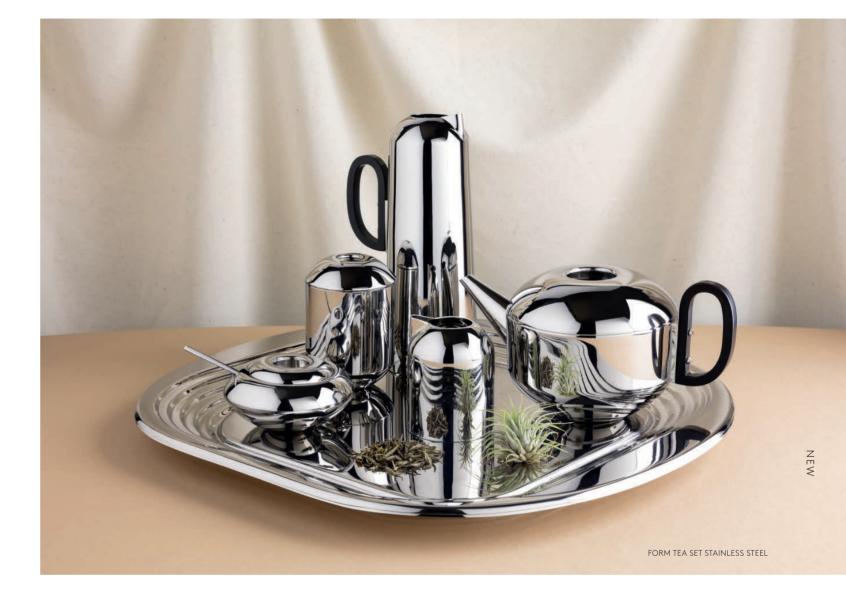

#### **FORM**

FORM TEA SET BRASS

Form is a well-proportioned and rigorously detailed solid stainless-steel tea set. Form has been described as being influenced by the Bauhaus, the Space Age or by Victoriana. However, we believe the combination of polished steel and black Bakelite sits comfortably in any setting and establishes a modernist scene for one of the most enjoyable and enduring rites, allowing you to create your own contemporary tea ceremony.