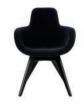

# **FAT**

Fat, our new upholstery chair range is designed to hug the body and allows for multiple sitting positions. Available as a dining chair, bar stool and lounge chair, the extreme simplicity of the components is a testament to form following function, whilst maintaining a humorous silhouette and a reductionist aesthetic. Quite a balancing act!

Fat is made from moulded foam with a metal leg launching in high gloss black lacquer and made to order upholstery. Manufactured in Europe, hand finished and upholstered by experienced craftsmen.