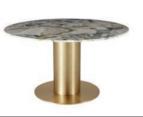

The Primavera range includes 1100mm and 1400mm table tops.

NEW

A simple, sleek table for all occasions, Tube is a versatile and elegant table base made from brass plated tubing.

Available in brass and a new black finish, High and Wide join the Tube family, creating variation in height, dimension and weight. Tube is a sophisticated sturdy table component that can be customised.

# **TUBE**