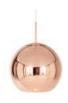

# COPPER

Copper is created by exploding a thin layer of pure metal onto the surface of a polycarbonate globe. Complimentary forms are created in the trademark mirrored copper, allowing clusters to be formed, lower ceilings to be illuminated or narrow corridors to be colonised by the Copper family.

BELL TABLE LIGHT BLACK, COPPER WIDE AND ROUND PENDANTS BLACK, S CHAIR, SPOT SURFACE AND SPOT PENDANT

ETCH PENDANT BLACK

ETCH PENDANT SILVER

ETCH PENDANT BRASS