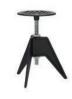

# **FLASH**

FLASH RECTANGLE, CIRCLE AND SQUARE TABLES AND CUT TALL PENDANTS

WINGBACK CHAIR, FLASH TABLES AND FELT LIGHTS

PYLON TABLES AND CHAIRS

Originally created on a self-propelled mission to design the world's lightest metal chair, Pylon was made in a small series in Dixon's metal workshop in the early 90's. The lattice work of 3mm diameter steel rod is triangulated for maximum strength – an exercise in pure unadorned structure. The Pylon chair is now available in a white powder coat finish.

\*Pylon tables available in hubs only

# **PYLON**