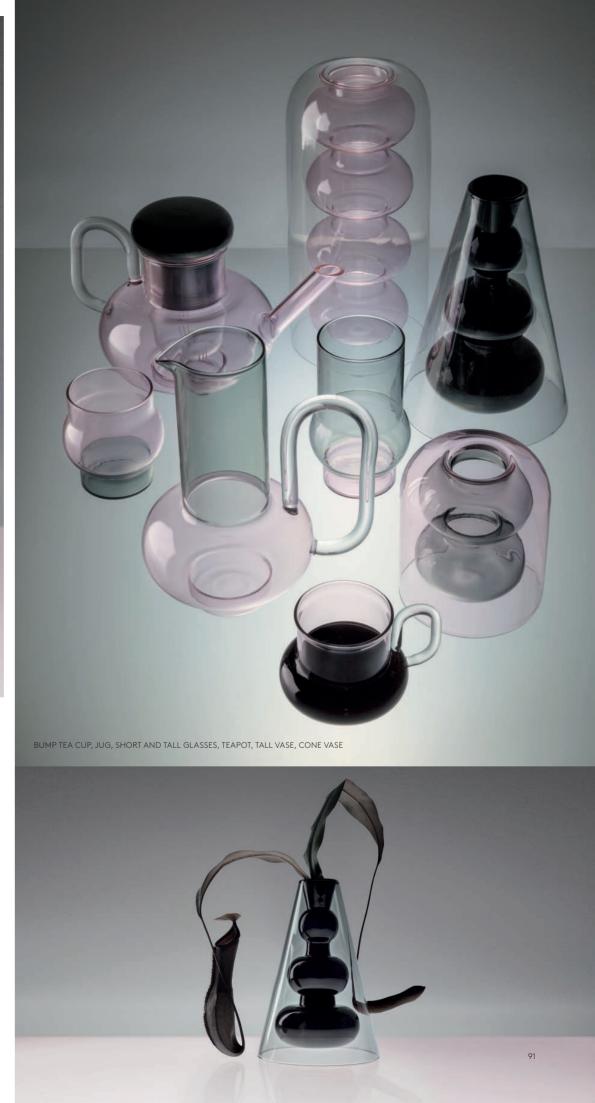

BUMP VASE SHORT

Bump is a family of minimalist, borosilicate vessels designed to serve as the ritualistic instruments of every day drinking and hosting. Delicately handmade with subtle levels of pink and grey tonal translucency, Bump offers an elegant approach to the alchemical processes of tea making, mixology and floral arrangements.

## **BUMP**

LIGHTING 2019

TOM DIXON
PRODUCT INDEX 2019

Base Floor Brass

Base Table Brass

Base Wall Brass

Beat Fat White Also in Grey, Black and Brushed Brass

Beat Tall White Also in Grey, Black and Brushed Brass