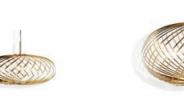

# SWIRL TABLES

Swirl is a series of geometric forms stacked upon one another to create multidimensional, functional sculptures. The unique process involves recycling the powdered residue from the marble industry, mixed with pigment and resin to create blocks of material that can then be sawn, sliced and turned on a lathe. A family of tables, each with their own distinct silhouette, colouration and personality.

# **SWIRL**

Swirl is a series of geometric forms stacked upon one another to create multi-dimensional, functional sculptures. The unique process involves recycling the powdered residue from the marble industry, mixed with pigment and resin to create blocks of material that can then be sawn, sliced and turned on a lathe. Substantial in weight, smooth in texture and bold in pattern, Swirl will inject a fresh pop sensibility into any setting.