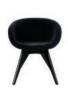

# **FAT**

Fat, our new upholstery chair range is designed to hug the body and allows for multiple sitting positions. Available as a dining chair, bar stool and lounge chair, the extreme simplicity of the components is a testament to form following function, whilst maintaining a humorous silhouette and a reductionist aesthetic. Quite a balancing act!

Fat is made from moulded foam with a metal leg launching in high gloss black lacquer and made to order upholstery. Manufactured in Europe, hand finished and upholstered by experienced craftsmen.