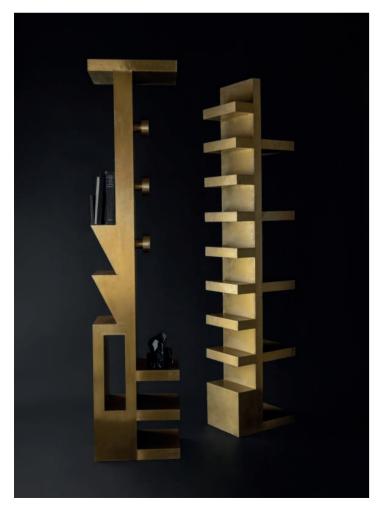

# MASS

MASS COAT AND BOOK STAND

# **BLOCK**

Architecturally geometric and highly sculptural, Block is a series of decorative and functional ceramics. Cubic and cylindrical forms are stacked upon each other to create irregular cubist designs to adorn your living spaces.