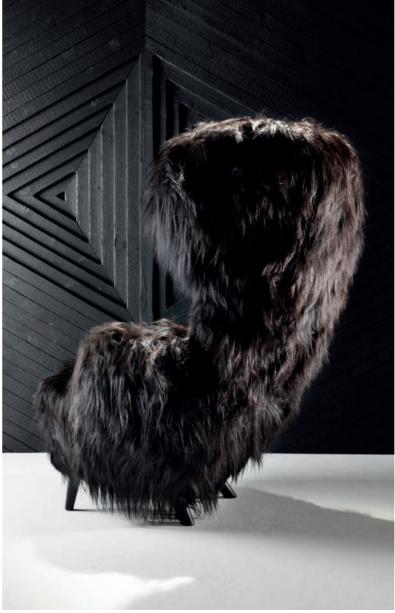

# WINGBACK

WINGBACK CHAIR, SCREW TABLE AND SPRING PENDANTS

Wingback was inspired by traditional 17th century Wingback and balloon-back archetypes and was developed for Shoreditch House Members Club. Thanks to its expressive sweeping curves, our statuesque Wingback is often seen in the centre of spaces as a sculptural intervention rather than a mere piece of seating. The exaggerated proportions of the wing allow the sitter to be enthroned against a grand backdrop or completely hidden from view.