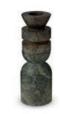

# **SWIRL**

Swirl is a series of geometric forms stacked upon one another to create multi-dimensional, functional sculptures. The unique process involves recycling the powdered residue from the marble industry, mixed with pigment and resin to create blocks of material that can then be sawn, sliced and turned on a lathe. Substantial in weight, smooth in texture and bold in pattern, Swirl will inject a fresh pop sensibility into any setting.

SWIRL BLACK AND WHITE CANDELABRA

SWIRL DUMBBELL CANDLEHOLDER

SWIRL CONE CANDLEHOLDER, SWIRL DUMBBELL CANDLEHOLDER, SWIRL STEPPED CANDLEHOLDER