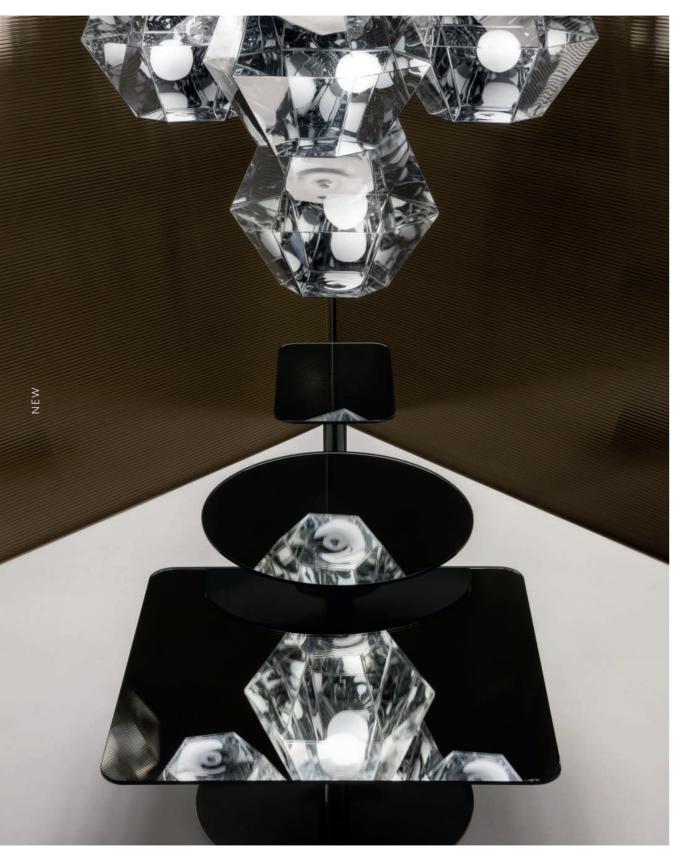

# ETCH

Inspired by the logic of pure mathematics, the Etch range is a series of geodesic structures made of razor thin digitally etched metal sheets. The pendants and chandelier feature a detailed pattern which casts a mass of intricate shadows when lit.