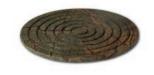

# SWIRL TABLES

Swirl is a series of geometric forms stacked upon one another to create multidimensional, functional sculptures. The unique process involves recycling the powdered residue from the marble industry, mixed with pigment and resin to create blocks of material that can then be sawn, sliced and turned on a lathe. A family of tables, each with their own distinct silhouette, colouration and personality.

# **SWIRL**

Swirl is a series of geometric forms stacked upon one another to create multi-dimensional, functional sculptures. The unique process involves recycling the powdered residue from the marble industry, mixed with pigment and resin to create blocks of material that can then be sawn, sliced and turned on a lathe. Substantial in weight, smooth in texture and bold in pattern, Swirl will inject a fresh pop sensibility into any setting.