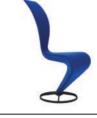

Void Mini Pendant Stainless Steel Also in Copper and Brass

Void Surface Stainless Steel Also in Copper and Brass

The Veterans – Bird Chaise

The Veterans – S Chair

The Veterans – Pylon Chair White

Fan Table Base Black Also in Wood Tops