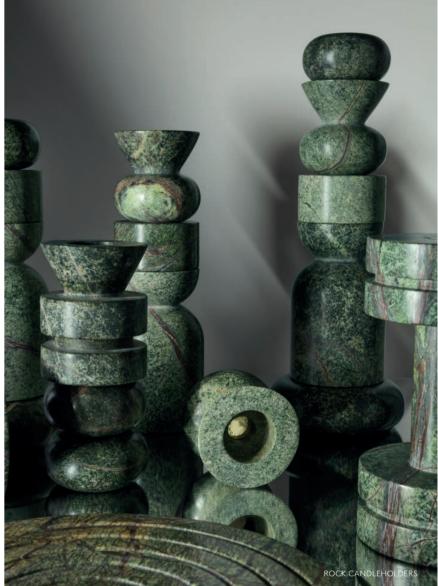

## ROCK

Our long-term love affair with marble bears more fruit with a series of Green Forest marble artefacts. Rock is a collection of interactive, playful and stackable sculptures, which act as architecture for your dining table. The range displays the natural and uniquely solid materiality that Tom Dixon Studio has long been associated with.

Tank Decanter

Bash Vessel Large, Small

Rock Candleholder Large

Rock Candleholder Medium

**Rock Tealights** 

Rock Weight

Bash Vessel Mini

Bash Tall