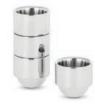

#### **BREW**

Brew recognises the artistry of coffee making and coffee drinking as one of our few remaining contemporary rituals. Precision engineered from stainless steel with a polished finish, Brew is hyper reflective, functionally rigorous and designed to take pride of place on any kitchen counter, bar or occasional table.

BREW CAFETIERE, ESPRESSO CUPS, STOVETOP, BISCUITTIN, CADDY, TRAY, MILK PAN, SCOOP IN STAINLESS STEEL

BREW COFFEE SET COPPER