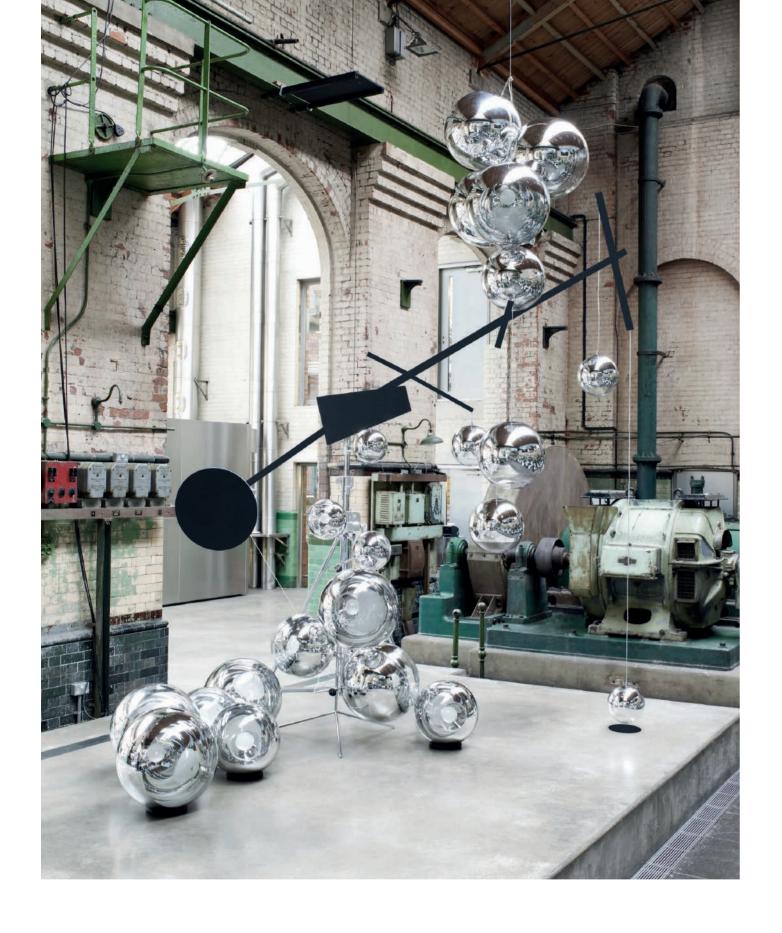

# MIRROR BALL

SPUN TABLES, MIRROR BALL MEGA PENDANT SYSTEM, BIRD CHAISE, AND MELT STAND CHANDELIER

Sometimes your biggest failure could be your biggest success. The aim for Mirror Ball was to produce a completely spherical, highly mirrored object that would disappear into its surroundings. Instead it does the opposite and is an ultra-visible, highly reflective object referencing space helmets and disco balls.