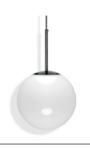

The theme of Monochrome is carried through into our latest lighting series OPAL, where the most satisfying of pure shapes; the sphere, is manufactured with a precision thin wall. Working with our German engineering partners, we have designed our own recipe of opalescent polycarbonate, resulting in a satisfyingly ethereal orb. We decided to remove the usual dangling

lightbulb and replace it with our latest LED ring, making an extremely powerful illuminating device. OPAL can be suspended from the ceiling in pendant form, fixed onto a carbon fibre pole as a floor lamp and cantilevered from a massive conical floor base to make a sculptural overreach lamp. The archetypical silhouette of OPAL allows for use in the most minimal of settings. The light's strong constitution of shatter proof polymer makes it indestructible in contract use and the soft glow makes it desirable in domestic decoration.

# OPAL

SLAB SIDE CHAIRS, SLAB DINING TABLE, OPAL PENDANTS AND CARVED VASE

Opal is a family of translucent globes using our own custom recipe of tinted white opalescent polycarbonate. Semi translucent, they maintain an ethereal ghostliness in the daylight and at night form a perfectly illuminated sphere. Coupled with our new Tom Dixon LED, the Opal range emits a soft, diffused and flattering light.

The softness of the lightbulb shape is achieved through a blow-moulded custom combination of opalescent plastic. This process works to achieve an organic form as well a delicate translucency. The Opal family includes two pendant lights, two floor lights and a surface light.