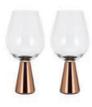

# COPPER

Copper is created by exploding a thin layer of pure metal onto the surface of a polycarbonate globe. Complimentary forms are created in the trademark mirrored copper, allowing clusters to be formed, lower ceilings to be illuminated or narrow corridors to be colonised by the Copper family.

BELL TABLE LIGHT BLACK, COPPER WIDE AND ROUND PENDANTS BLACK, S CHAIR, SPOT SURFACE AND SPOT PENDANT

ETCH PENDANT BLACK

ETCH PENDANT SILVER

ETCH PENDANT BRASS