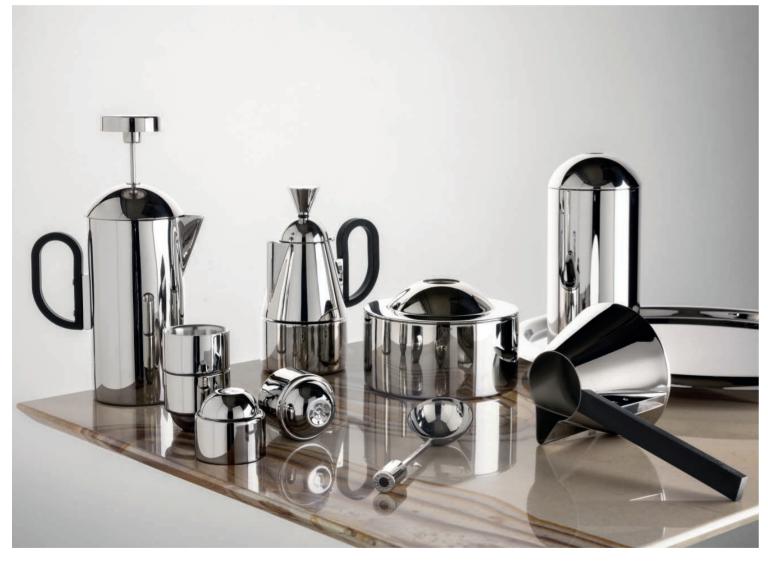

#### **BREW**

Brew recognises the artistry of coffee making and coffee drinking as one of our few remaining contemporary rituals. Precision engineered from stainless steel with a polished finish, Brew is hyper reflective, functionally rigorous and designed to take pride of place on any kitchen counter, bar or occasional table.

BREW CAFETIERE, ESPRESSO CUPS, STOVETOP, BISCUITTIN, CADDY, TRAY, MILK PAN, SCOOP IN STAINLESS STEEL

BREW COFFEE SET COPPER