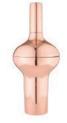

# COPPER

Copper is created by exploding a thin layer of pure metal onto the surface of a polycarbonate globe. Complimentary forms are created in the trademark mirrored copper, allowing clusters to be formed, lower ceilings to be illuminated or narrow corridors to be colonised by the Copper family.