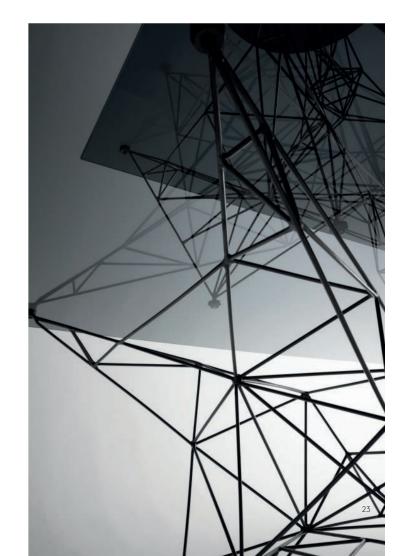

# **FLASH**

FLASH RECTANGLE, CIRCLE AND SQUARE TABLES AND CUT TALL PENDANTS

WINGBACK CHAIR, FLASH TABLES AND FELT LIGHTS

PYLON TABLES AND CHAIRS

Originally created on a self-propelled mission to design the world's lightest metal chair, Pylon was made in a small series in Dixon's metal workshop in the early 90's. The lattice work of 3mm diameter steel rod is triangulated for maximum strength – an exercise in pure unadorned structure. The Pylon chair is now available in a white powder coat finish.

# **PYLON**