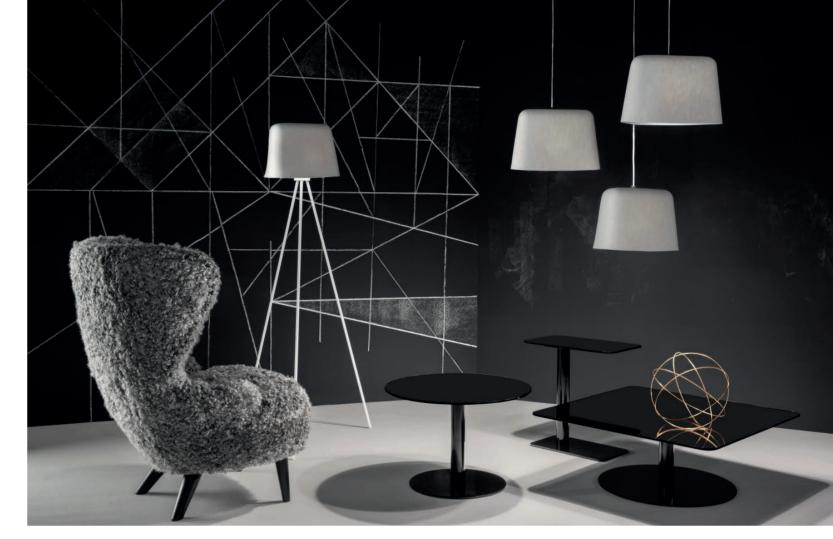

# **FLASH**

FLASH RECTANGLE, CIRCLE AND SQUARE TABLES AND CUT TALL PENDANTS

WINGBACK CHAIR, FLASH TABLES AND FELT LIGHTS

PYLON TABLES AND CHAIRS

Originally created on a self-propelled mission to design the world's lightest metal chair, Pylon was made in a small series in Dixon's metal workshop in the early 90's. The lattice work of 3mm diameter steel rod is triangulated for maximum strength – an exercise in pure unadorned structure. The Pylon chair is now available in a white powder coat finish.