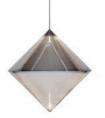

The theme of Monochrome is carried through into our latest lighting series OPAL, where the most satisfying of pure shapes; the sphere, is manufactured with a precision thin wall. Working with our German engineering partners, we have designed our own recipe of opalescent polycarbonate, resulting in a satisfyingly ethereal orb. We decided to remove the usual dangling

lightbulb and replace it with our latest LED ring, making an extremely powerful illuminating device. OPAL can be suspended from the ceiling in pendant form, fixed onto a carbon fibre pole as a floor lamp and cantilevered from a massive conical floor base to make a sculptural overreach lamp. The archetypical silhouette of OPAL allows for use in the most minimal of settings. The light's strong constitution of shatter proof polymer makes it indestructible in contract use and the soft glow makes it desirable in domestic decoration.