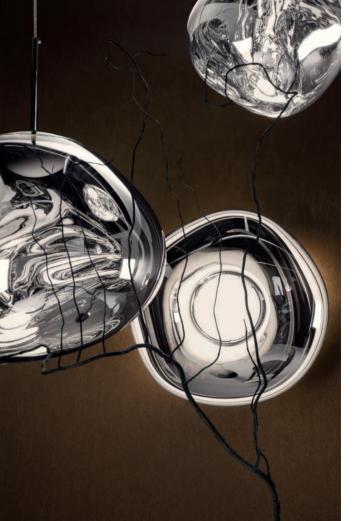

# MELT LED

Our bestseller, Melt is evocative of molten glass, the interior of a melting glacier or images of deep space. An imperfect, organic and naturalistic light that produces a mesmerizing melting hot-blown glass effect. Melt is now available with a new custom-made Tom Dixon LED module.