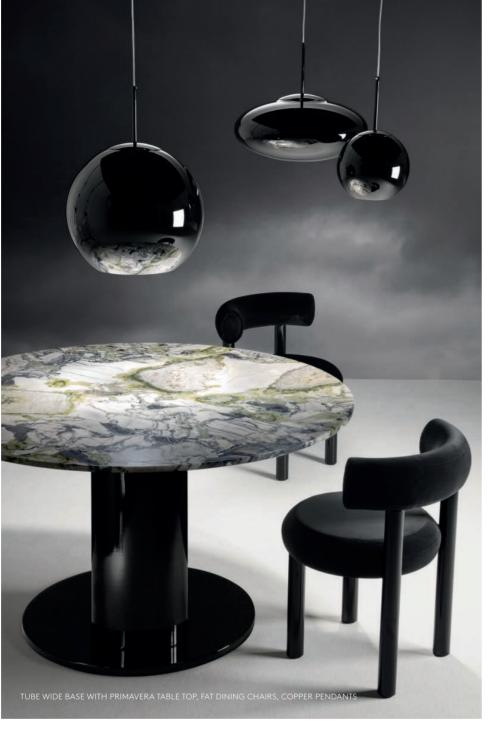

# PRIMA —VERA

Hidden between the deep gorges and snow-capped peaks of Yunnan's majestic landscapes, our oriental marble is quarried. An area that is rich in natural resources, the south-west province has the largest reserves of tin, lead, zinc and aluminium in China. Bordering completely unique. Tibet, Myanmar, Laos and Vietnam, Yunnan province has the most diverse plant life in China.

Named Primavera but often described as a black, green and

white metamorphic conglomerate, the marble is unusual due to its extreme random figuring and bold pattern. The alternating bright green, which is ground with white inlays and thin black veining ensures that each table top is

The Primavera range includes 1100mm and 1400mm table tops.

NEW

A simple, sleek table for all occasions, Tube is a versatile and elegant table base made from brass plated tubing.

Available in brass and a new black finish, High and Wide join the Tube family, creating variation in height, dimension and weight. Tube is a sophisticated sturdy table component that can be customised.