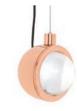

# COPPER

Copper is created by exploding a thin layer of pure metal onto the surface of a polycarbonate globe. Complimentary forms are created in the trademark mirrored copper, allowing clusters to be formed, lower ceilings to be illuminated or narrow corridors to be colonised by the Copper family.