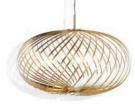

# SWIRL TABLES

Swirl is a series of geometric forms stacked upon one another to create multidimensional, functional sculptures. The unique process involves recycling the powdered residue from the marble industry, mixed with pigment and resin to create blocks of material that can then be sawn, sliced and turned on a lathe. A family of tables, each with their own distinct silhouette, colouration and personality.

# **SWIRL**

Swirl is a series of geometric forms stacked upon one another to create multi-dimensional, functional sculptures. The unique process involves recycling the powdered residue from the marble industry, mixed with pigment and resin to create blocks of material that can then be sawn, sliced and turned on a lathe. Substantial in weight, smooth in texture and bold in pattern, Swirl will inject a fresh pop sensibility into any setting.