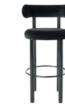

# **FAT**

Fat, our new upholstery chair range is designed to hug the body and allows for multiple sitting positions. Available as a dining chair, bar stool and lounge chair, the extreme simplicity of the components is a testament to form following function, whilst maintaining a humorous silhouette and a reductionist aesthetic. Quite a balancing act!

Fat is made from moulded foam with a metal leg launching in high gloss black lacquer and made to order upholstery. Manufactured in Europe, hand finished and upholstered by experienced craftsmen.