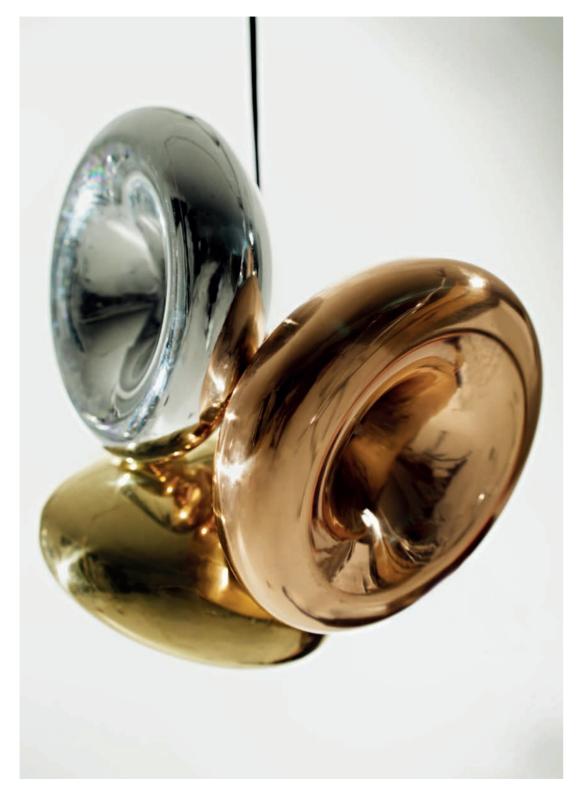

# COPPER

Copper is created by exploding a thin layer of pure metal onto the surface of a polycarbonate globe. Complimentary forms are created in the trademark mirrored copper, allowing clusters to be formed, lower ceilings to be illuminated or narrow corridors to be colonised by the Copper family.

BELL TABLE LIGHT BLACK, COPPER WIDE AND ROUND PENDANTS BLACK, S CHAIR, SPOT SURFACE AND SPOT PENDANT

ETCH PENDANT BLACK

ETCH PENDANT SILVER

ETCH PENDANT BRASS