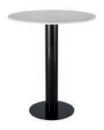

Inspired by a rotating sculptor's table, Screw uses typical reinforcement details and functions, like a piece of traditional workshop equipment. In a nod to London's industrial past it is also made with materials and processes associated with the Industrial Revolution.