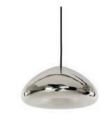

CUT SURFACE LIGHTS

CUT TALL, SHORT AND SURFACE LIGHTS WITH FLASH TABLES BRASS AND S CHAIR

Bell is an exercise in reductionism. The hyper polished reflective surface allows it to take on the tone and characteristics of its surroundings.