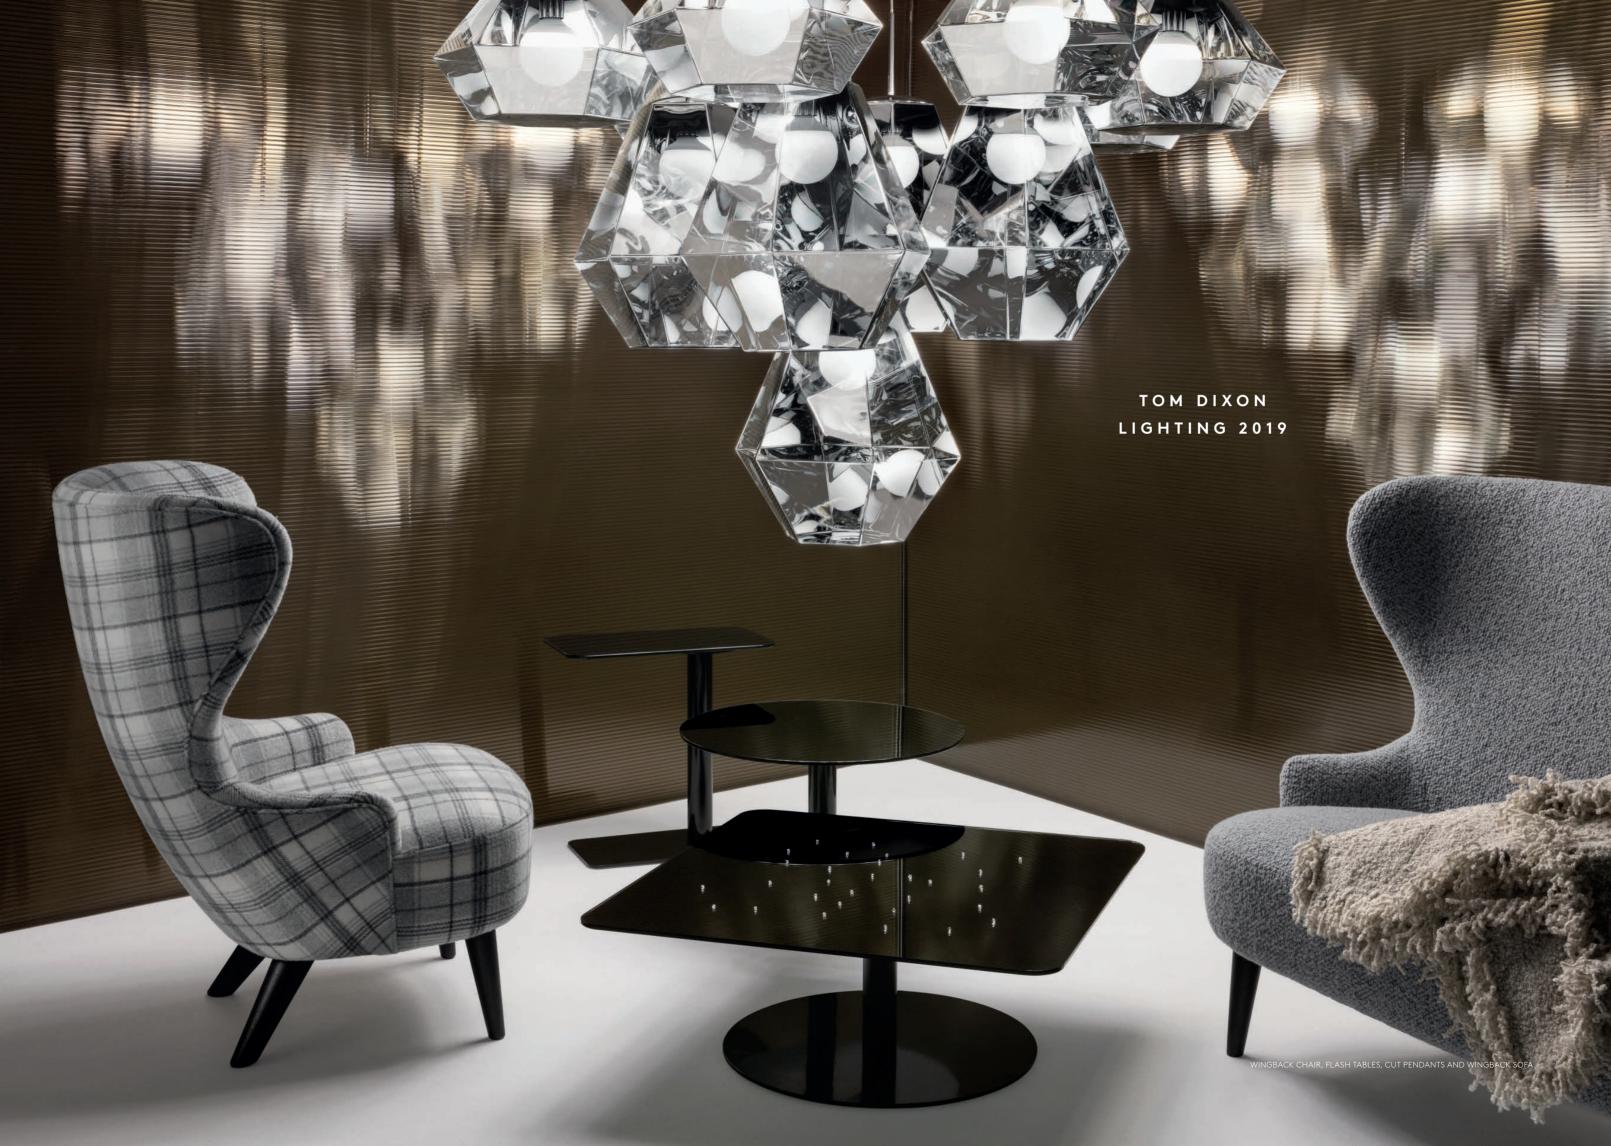

# **FLASH**

FLASH RECTANGLE, CIRCLE AND SQUARE TABLES AND CUT TALL PENDANTS

WINGBACK CHAIR, FLASH TABLES AND FELT LIGHTS

PYLON TABLES AND CHAIRS

Originally created on a self-propelled mission to design the world's lightest metal chair, Pylon was made in a small series in Dixon's metal workshop in the early 90's. The lattice work of 3mm diameter steel rod is triangulated for maximum strength – an exercise in pure unadorned structure. The Pylon chair is now available in a white powder coat finish.

# WINGBACK

WINGBACK CHAIR, SCREW TABLE AND SPRING PENDANTS

Wingback was inspired by traditional 17th century Wingback and balloon-back archetypes and was developed for Shoreditch House Members Club. Thanks to its expressive sweeping curves, our statuesque Wingback is often seen in the centre of spaces as a sculptural intervention rather than a mere piece of seating. The exaggerated proportions of the wing allow the sitter to be enthroned against a grand backdrop or completely hidden from view.

# CUT

Futuristic and faceted, Cut is an exercise in optics. Its spaceage mirror finish when off transforms to reveal a translucent kaleidoscopic gem when switched on. Hypnotising reflections of the luminous orb within repeat infinitely in the diamond cut, vacuum metallised interior. Produced in multiple finishes, short and tall, pendant and surface – these are the latest adventures in our endless fascination with reflectivity, luminosity and transparency. Cluster for maximum effect.