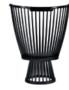

# BEAT

Beat is a series of lights in six distinctive pendant shapes, inspired by the sculptural simplicity of traditional Indian water vessels. The Beat family is available in four finishes - black, grey, brass and now, white. All featuring a warm interior of beaten brass or silver plate. The collection includes pendants Stout, Flat, Wide, Fat and Tall as well as floor, table and wall lights.