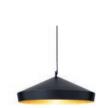

# BEAT

Beat is a series of lights in six distinctive pendant shapes, inspired by the sculptural simplicity of traditional Indian water vessels. The Beat family is available in four finishes - black, grey, brass and now, white. All featuring a warm interior of beaten brass or silver plate. The collection includes pendants Stout, Flat, Wide, Fat and Tall as well as floor, table and wall lights.