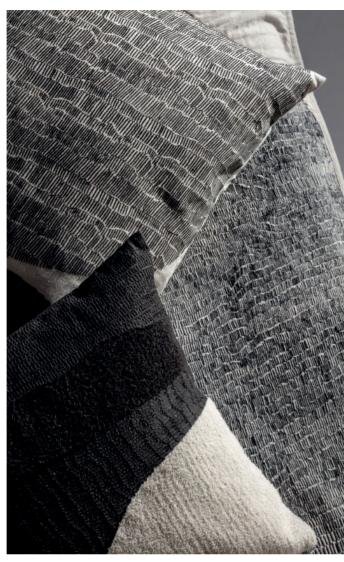

#### STITCH

Stitch depicts defined monochromatic forms, which have been created through meticulous hand-embroidered techniques. The curvature of the shapes and free-flowing nature of the lines and stitch work produce a minimal aesthetic.

#### DASH

Dash explores the imagery of landscapes through bold, simple, expressive mark making. Inspired by topographic patterns, the composition is gestural and intuitive. The repetitive lines and stitches have been intricately machine knitted in Portugal.