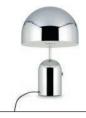

CUT SURFACE LIGHTS

CUT TALL, SHORT AND SURFACE LIGHTS WITH FLASH TABLES BRASS AND S CHAIR

Bell is an exercise in reductionism. The hyper polished reflective surface allows it to take on the tone and characteristics of its surroundings.

Beat Wall Black Also in White and Brushed Brass

Bell Floor Chrome

Bell Table Large Chrome Also in Black

Boom Wall Black

Boom Task Light Aluminium

Melt Surface Smoke LED Also in Copper, Gold and Chrome

Melt Table Copper