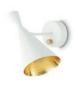

# BEAT

Beat is a series of lights in six distinctive pendant shapes, inspired by the sculptural simplicity of traditional Indian water vessels. The Beat family is available in four finishes - black, grey, brass and now, white. All featuring a warm interior of beaten brass or silver plate. The collection includes pendants Stout, Flat, Wide, Fat and Tall as well as floor, table and wall lights.