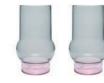

BUMP VASE SHORT

Bump is a family of minimalist, borosilicate vessels designed to serve as the ritualistic instruments of every day drinking and hosting. Delicately handmade with subtle levels of pink and grey tonal translucency, Bump offers an elegant approach to the alchemical processes of tea making, mixology and floral arrangements.

## **BUMP**

LIGHTING 2019

TOM DIXON
PRODUCT INDEX 2019

Base Floor Brass

Base Table Brass

Base Wall Brass

Beat Fat White Also in Grey, Black and Brushed Brass

Beat Tall White Also in Grey, Black and Brushed Brass