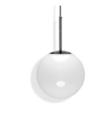

The theme of Monochrome is carried through into our latest lighting series OPAL, where the most satisfying of pure shapes; the sphere, is manufactured with a precision thin wall. Working with our German engineering partners, we have designed our own recipe of opalescent polycarbonate, resulting in a satisfyingly ethereal orb. We decided to remove the usual dangling

lightbulb and replace it with our latest LED ring, making an extremely powerful illuminating device. OPAL can be suspended from the ceiling in pendant form, fixed onto a carbon fibre pole as a floor lamp and cantilevered from a massive conical floor base to make a sculptural overreach lamp. The archetypical silhouette of OPAL allows for use in the most minimal of settings. The light's strong constitution of shatter proof polymer makes it indestructible in contract use and the soft glow makes it desirable in domestic decoration.

# OPAL

SLAB SIDE CHAIRS, SLAB DINING TABLE, OPAL PENDANTS AND CARVED VASE

Opal is a family of translucent globes using our own custom recipe of tinted white opalescent polycarbonate. Semi translucent, they maintain an ethereal ghostliness in the daylight and at night form a perfectly illuminated sphere. Coupled with our new Tom Dixon LED, the Opal range emits a soft, diffused and flattering light.

The softness of the lightbulb shape is achieved through a blow-moulded custom combination of opalescent plastic. This process works to achieve an organic form as well a delicate translucency. The Opal family includes two pendant lights, two floor lights and a surface light.