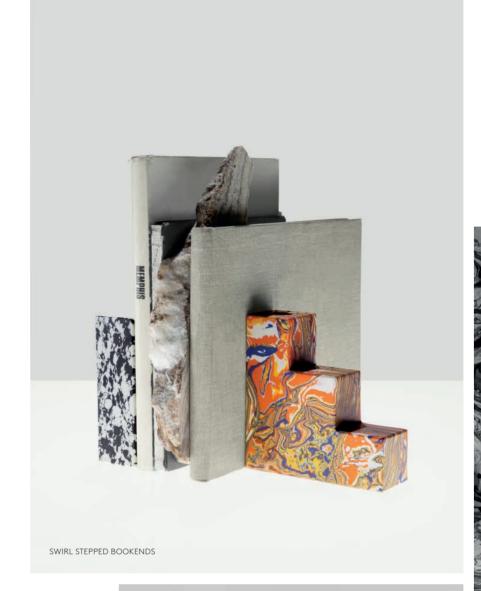

# **SWIRL**

Swirl is a series of geometric forms stacked upon one another to create multi-dimensional, functional sculptures. The unique process involves recycling the powdered residue from the marble industry, mixed with pigment and resin to create blocks of material that can then be sawn, sliced and turned on a lathe. Substantial in weight, smooth in texture and bold in pattern, Swirl will inject a fresh pop sensibility into any setting.

SWIRL BLACK AND WHITE CANDELABRA

SWIRL DUMBBELL CANDLEHOLDER

SWIRL CONE CANDLEHOLDER, SWIRL DUMBBELL CANDLEHOLDER, SWIRL STEPPED CANDLEHOLDER

Spin Candelabra Mini

Spin Candelabra

Spun Champagne Stand

Swirl Bookends

Swirl Black and White Candelabra

Swirl Multi Candelabra

Swirl Vase

Swirl Cone Candleholder