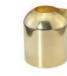

# COPPER

Copper is created by exploding a thin layer of pure metal onto the surface of a polycarbonate globe. Complimentary forms are created in the trademark mirrored copper, allowing clusters to be formed, lower ceilings to be illuminated or narrow corridors to be colonised by the Copper family.

BELL TABLE LIGHT BLACK, COPPER WIDE AND ROUND PENDANTS BLACK, S CHAIR, SPOT SURFACE AND SPOT PENDANT

ETCH PENDANT BLACK

ETCH PENDANT SILVER

ETCH PENDANT BRASS