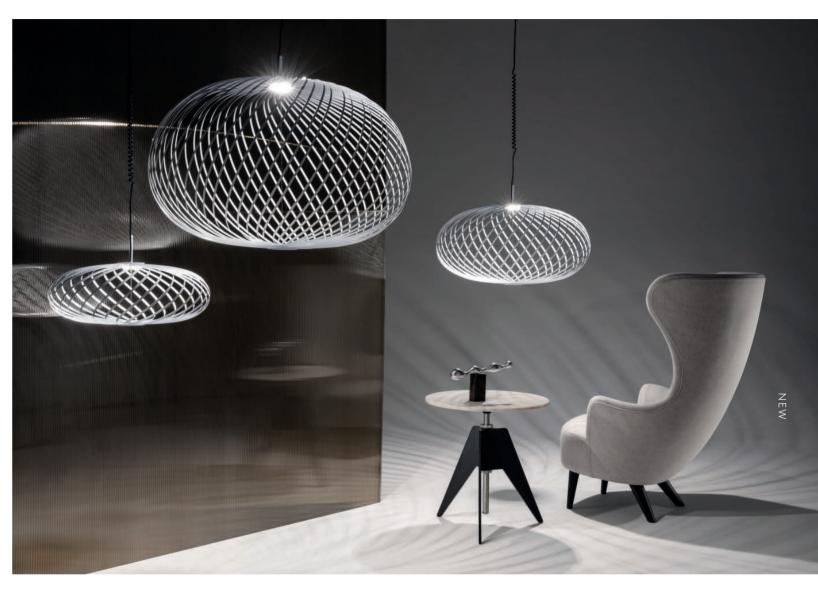

# **SPRING**

MASS DINING TABLE, SCOOP HIGH CHAIRS, SPRING PENDANTS BRASS

SPRING PENDANTS WHITE, SCREW TABLE AND WINGBACK CHAIR

Spring is a series of three pendant lamps made up of stainless-steel strips. Pliant ribbons of stainless steel have been arranged like a whisk around our custom-made Tom Dixon LED.

The semi-transparent shape dictates the form of the final shade. The nature of the spiral design allows the voluminous shades to be easily flat-packed for transportation.

fuller shape akin to a pumpkin.

The shades are made from multiple bands of high-performance spring steel plated in an attractive white or brass finish. This engineering material has memory and dictates the form of the final shade. The nature of the spiral design allows the voluminous shades to be easily flat-packed for transportation.