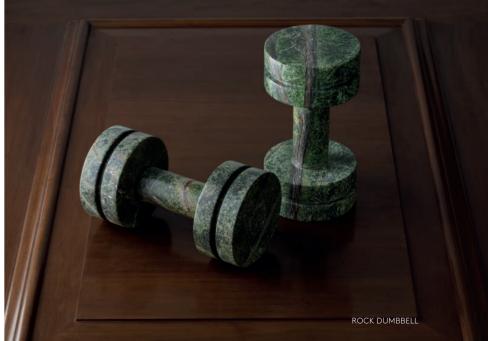

## ROCK

Our long-term love affair with marble bears more fruit with a series of Green Forest marble artefacts. Rock is a collection of interactive, playful and stackable sculptures, which act as architecture for your dining table. The range displays the natural and uniquely solid materiality that Tom Dixon Studio has long been associated with.

Tank Decanter

Bash Vessel Large, Small

Rock Candleholder Large

Rock Candleholder Medium

**Rock Tealights** 

Rock Weight

Bash Vessel Mini

Bash Tall