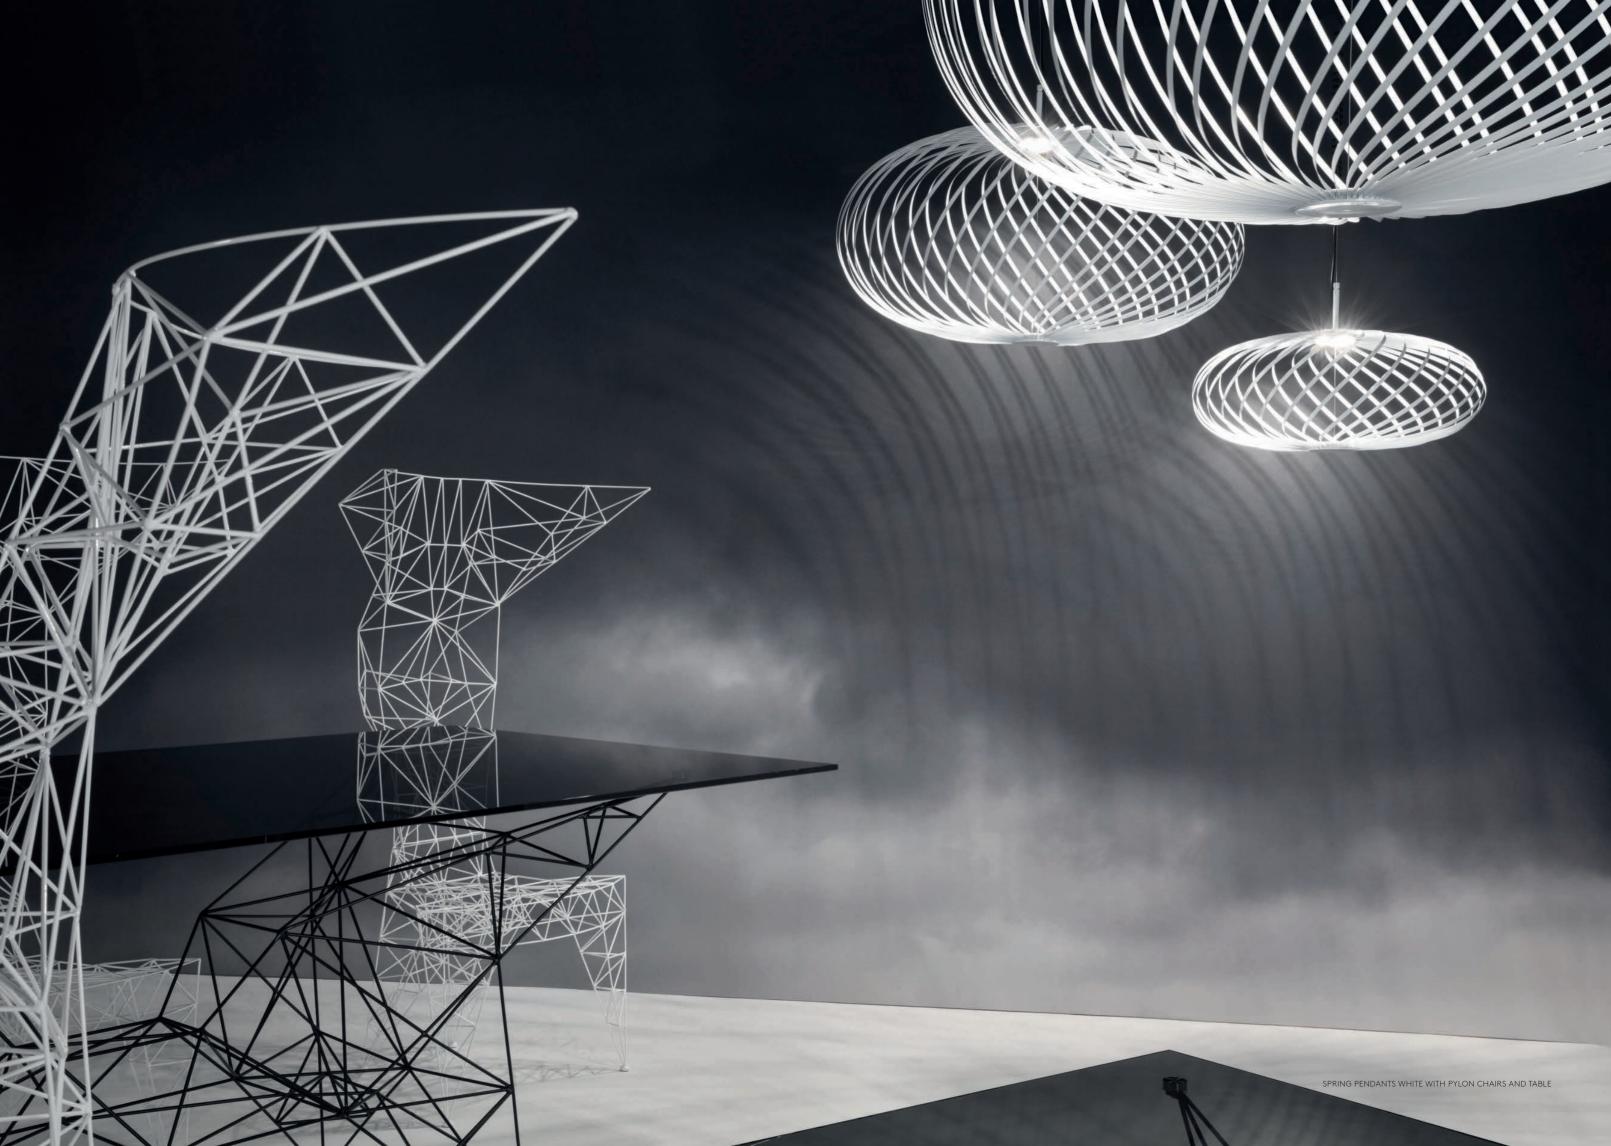

# **FLASH**

FLASH RECTANGLE, CIRCLE AND SQUARE TABLES AND CUT TALL PENDANTS

WINGBACK CHAIR, FLASH TABLES AND FELT LIGHTS

PYLON TABLES AND CHAIRS

Originally created on a self-propelled mission to design the world's lightest metal chair, Pylon was made in a small series in Dixon's metal workshop in the early 90's. The lattice work of 3mm diameter steel rod is triangulated for maximum strength – an exercise in pure unadorned structure. The Pylon chair is now available in a white powder coat finish.

\*Pylon tables available in hubs only

# **PYLON**

# **SPRING**

MASS DINING TABLE, SCOOP HIGH CHAIRS, SPRING PENDANTS BRASS

SPRING PENDANTS WHITE, SCREW TABLE AND WINGBACK CHAIR

Spring is a series of three pendant lamps made up of stainless-steel strips. Pliant ribbons of stainless steel have been arranged like a whisk around our custom-made Tom Dixon LED.