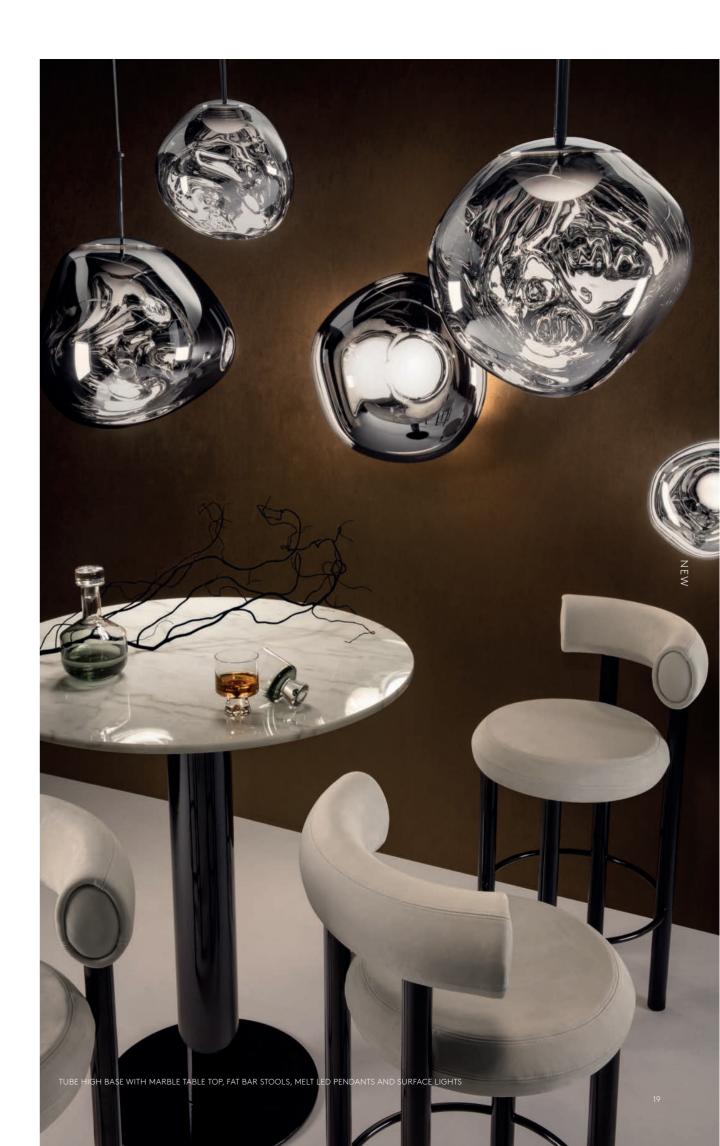

FAT BAR STOOLS, MARBLE TOP WITH TUBE HIGH BASE, MELT LED PENDANTS AND SURFACE LIGHTS

# MELT LED

Our bestseller, Melt is evocative of molten glass, the interior of a melting glacier or images of deep space. An imperfect, organic and naturalistic light that produces a mesmerizing melting hot-blown glass effect. Melt is now available with a new custom-made Tom Dixon LED module.

# **TUBE**