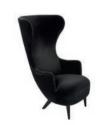

# WINGBACK

WINGBACK CHAIR, SCREW TABLE AND SPRING PENDANTS

Wingback was inspired by traditional 17th century Wingback and balloon-back archetypes and was developed for Shoreditch House Members Club. Thanks to its expressive sweeping curves, our statuesque Wingback is often seen in the centre of spaces as a sculptural intervention rather than a mere piece of seating. The exaggerated proportions of the wing allow the sitter to be enthroned against a grand backdrop or completely hidden from view.