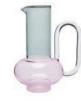

BUMP VASE SHORT

Bump is a family of minimalist, borosilicate vessels designed to serve as the ritualistic instruments of every day drinking and hosting. Delicately handmade with subtle levels of pink and grey tonal translucency, Bump offers an elegant approach to the alchemical processes of tea making, mixology and floral arrangements.

## **BUMP**

LIGHTING 2019

TOM DIXON
PRODUCT INDEX 2019

Base Floor Brass

Base Table Brass

Base Wall Brass

Beat Fat White Also in Grey, Black and Brushed Brass

Beat Tall White Also in Grey, Black and Brushed Brass