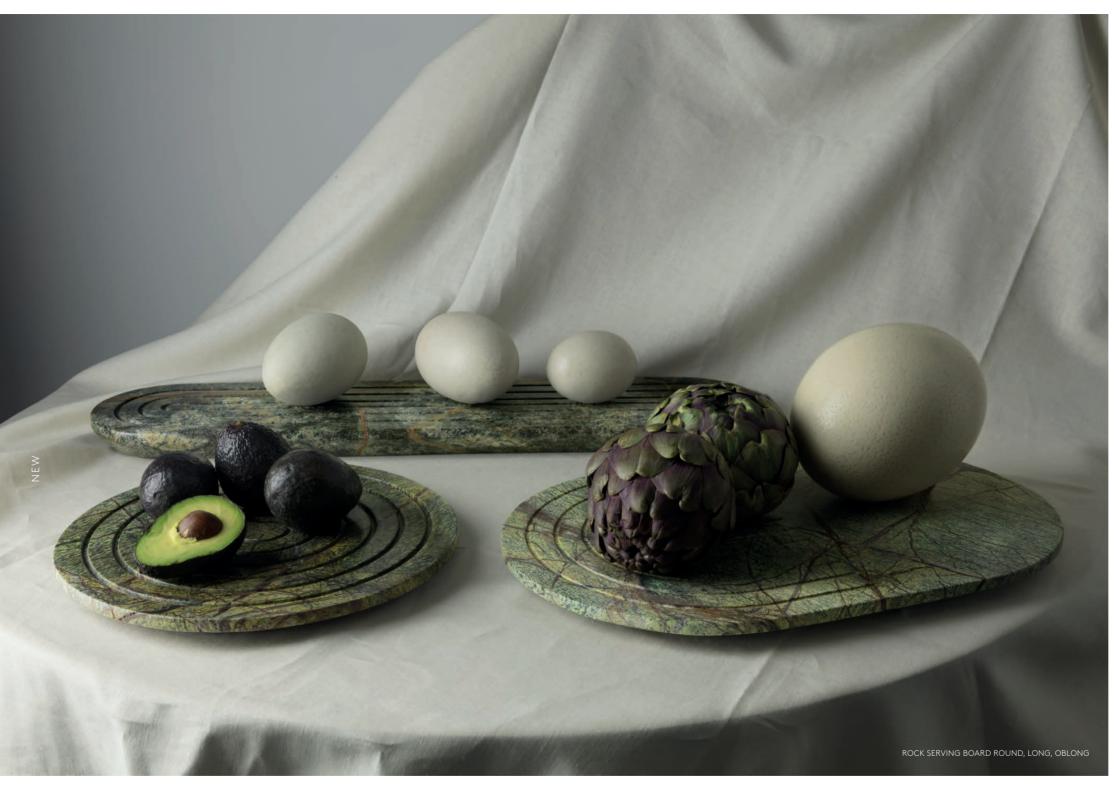

## ROCK

Our long-term love affair with marble bears more fruit with a series of Green Forest marble artefacts. Rock is a collection of interactive, playful and stackable sculptures, which act as architecture for your dining table. The range displays the natural and uniquely solid materiality that Tom Dixon Studio has long been associated with.

Plum Moscow Mule

Plum Wine Cooler

Plum Tray

Rock Serving Board Oblong

Rock Serving Board Long

Rock Serving Board Round

Tank Whiskey Decanter Also in Black

Tank Whiskey Glasses Also in Black