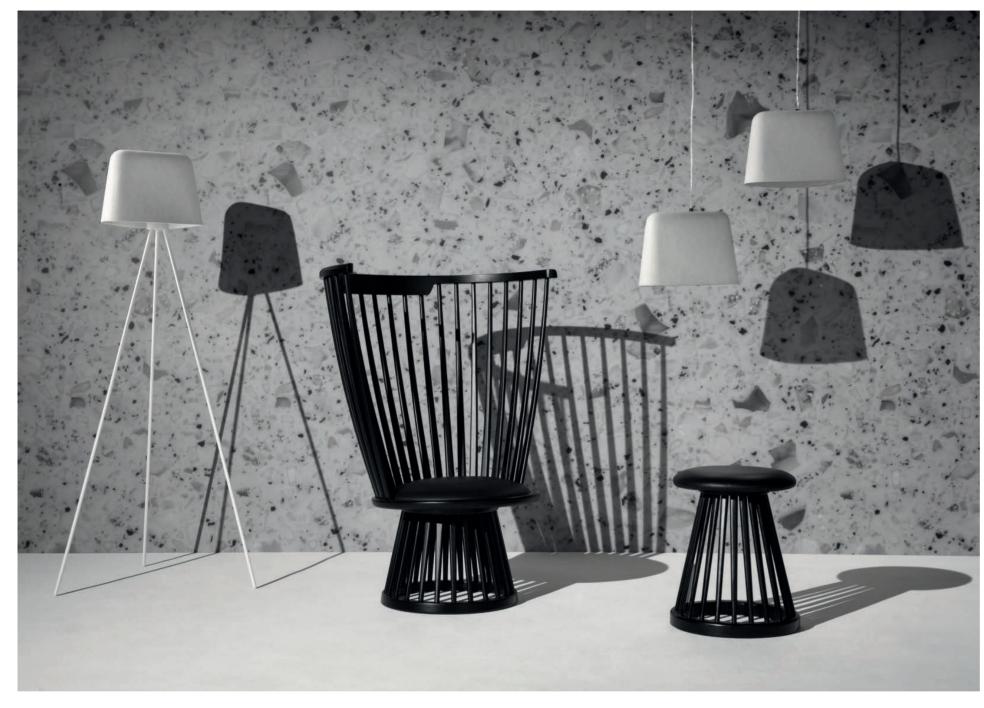

FAN CHAIR AND STOOL WITH FELT FLOOR AND PENDANT LIGHTS

FAN DINING CHAIRS WITH FUMED OAK TABLE TOP

# **FAN**

Fan is a modern take on the classical Windsor chair. A British archetype converted to a contemporary silhouette, creating an exclamation mark in the home with a semitransparent structure that takes up minimal visual mass for a large and imposing chair.