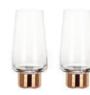

# COPPER

Copper is created by exploding a thin layer of pure metal onto the surface of a polycarbonate globe. Complimentary forms are created in the trademark mirrored copper, allowing clusters to be formed, lower ceilings to be illuminated or narrow corridors to be colonised by the Copper family.

BELL TABLE LIGHT BLACK, COPPER WIDE AND ROUND PENDANTS BLACK, S CHAIR, SPOT SURFACE AND SPOT PENDANT

ETCH PENDANT BLACK

ETCH PENDANT SILVER

ETCH PENDANT BRASS