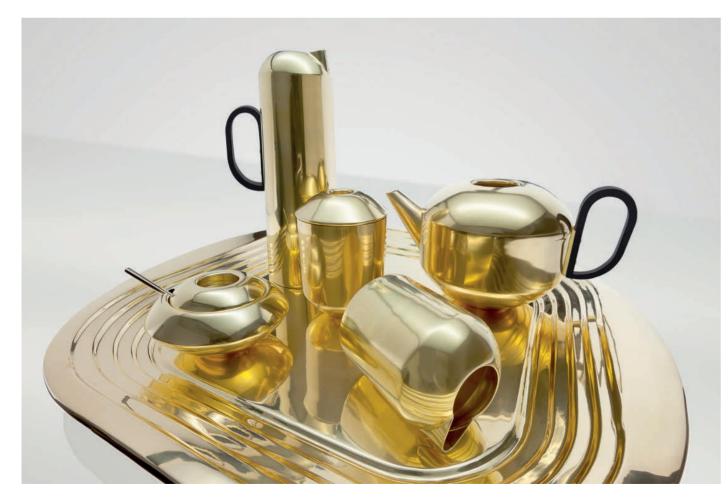

#### **FORM**

FORM TEA SET BRASS

Form is a well-proportioned and rigorously detailed solid stainless-steel tea set. Form has been described as being influenced by the Bauhaus, the Space Age or by Victoriana. However, we believe the combination of polished steel and black Bakelite sits comfortably in any setting and establishes a modernist scene for one of the most enjoyable and enduring rites, allowing you to create your own contemporary tea ceremony.