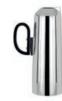

# VOID

Inspired by vacuum flasks, Void is made from pure metal which is formed into a complex double-walled shade. A small but powerful halogen bulb deep inside the lamp creates a soft but directional light beam, while the exterior is polished to a highly reflective finish.

VOID SURFACE LIGHTS

STONE PENDANTS STONE SURFACE LIGHTS