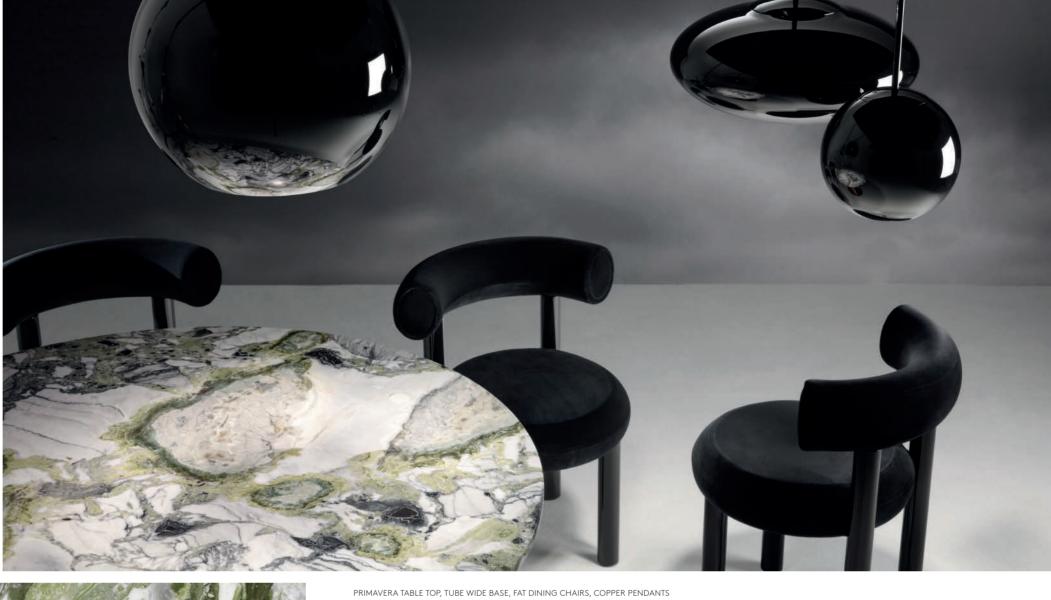

# PRIMA —VERA

Hidden between the deep gorges and snow-capped peaks of Yunnan's majestic landscapes, our oriental marble is quarried. An area that is rich in natural resources, the south-west province has the largest reserves of tin, lead, zinc and aluminium in China. Bordering completely unique. Tibet, Myanmar, Laos and Vietnam, Yunnan province has the most diverse plant life in China.

Named Primavera but often described as a black, green and

white metamorphic conglomerate, the marble is unusual due to its extreme random figuring and bold pattern. The alternating bright green, which is ground with white inlays and thin black veining ensures that each table top is

The Primavera range includes 1100mm and 1400mm table tops.

NEW

A simple, sleek table for all occasions, Tube is a versatile and elegant table base made from brass plated tubing.

Available in brass and a new black finish, High and Wide join the Tube family, creating variation in height, dimension and weight. Tube is a sophisticated sturdy table component that can be customised.