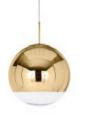

# MIRROR BALL

SPUN TABLES, MIRROR BALL MEGA PENDANT SYSTEM, BIRD CHAISE, AND MELT STAND CHANDELIER

Sometimes your biggest failure could be your biggest success. The aim for Mirror Ball was to produce a completely spherical, highly mirrored object that would disappear into its surroundings. Instead it does the opposite and is an ultra-visible, highly reflective object referencing space helmets and disco balls.