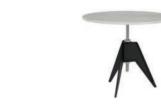

# SWIRL LOW, MEDIUM AND TALL TABLES

# SWIRL TABLES

Swirl is a series of geometric forms stacked upon one another to create multidimensional, functional sculptures. The unique process involves recycling the powdered residue from the marble industry, mixed with pigment and resin to create blocks of material that can then be sawn, sliced and turned on a lathe. A family of tables, each with their own distinct silhouette, colouration and personality.