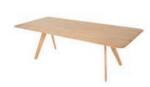

The Slab dining table joins the family this year; a 2.4m table available in natural, fumed and black lacquered finish.

SLAB SIDE CHAIR NATURAL, BEAT FAMILY WHITE, TUBE BASE WITH MARBLE TOP

# SLAB SIDE CHAIR & **TABLE**