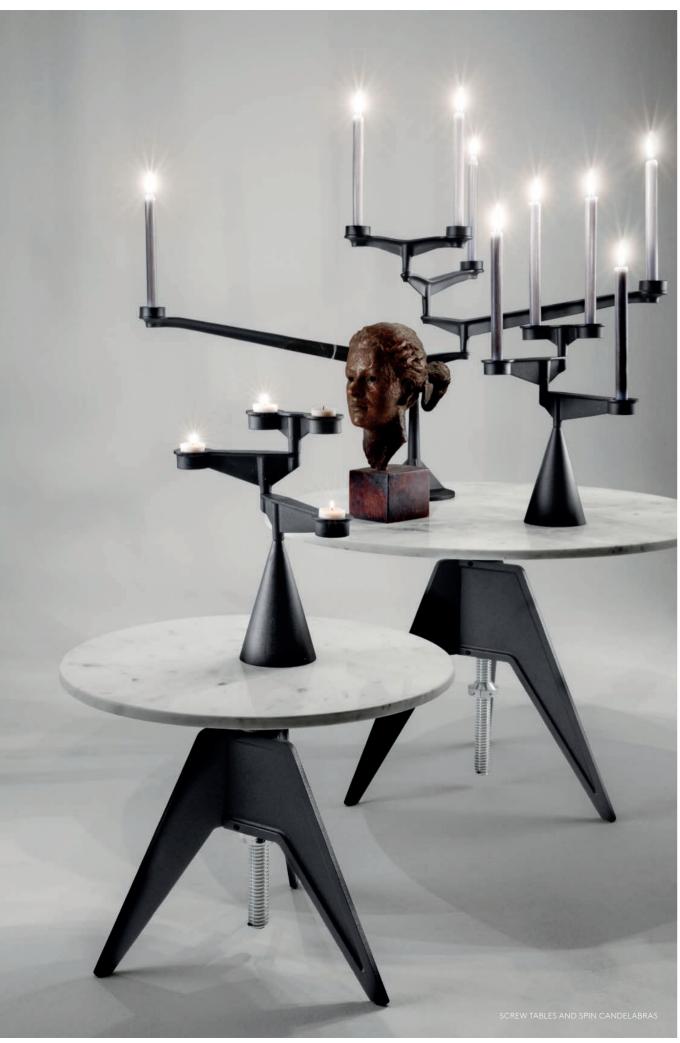

# WINGBACK

WINGBACK CHAIR, SCREW TABLE AND SPRING PENDANTS

Wingback was inspired by traditional 17th century Wingback and balloon-back archetypes and was developed for Shoreditch House Members Club. Thanks to its expressive sweeping curves, our statuesque Wingback is often seen in the centre of spaces as a sculptural intervention rather than a mere piece of seating. The exaggerated proportions of the wing allow the sitter to be enthroned against a grand backdrop or completely hidden from view.

Inspired by a rotating sculptor's table, Screw uses typical reinforcement details and functions, like a piece of traditional workshop equipment. In a nod to London's industrial past it is also made with materials and processes associated with the Industrial Revolution.

# **SWIRL**

Swirl is a series of geometric forms stacked upon one another to create multi-dimensional, functional sculptures. The unique process involves recycling the powdered residue from the marble industry, mixed with pigment and resin to create blocks of material that can then be sawn, sliced and turned on a lathe. Substantial in weight, smooth in texture and bold in pattern, Swirl will inject a fresh pop sensibility into any setting.

SWIRL BLACK AND WHITE CANDELABRA

SWIRL DUMBBELL CANDLEHOLDER

SWIRL CONE CANDLEHOLDER, SWIRL DUMBBELL CANDLEHOLDER, SWIRL STEPPED CANDLEHOLDER