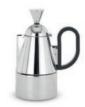

#### **BREW**

Brew recognises the artistry of coffee making and coffee drinking as one of our few remaining contemporary rituals. Precision engineered from stainless steel with a polished finish, Brew is hyper reflective, functionally rigorous and designed to take pride of place on any kitchen counter, bar or occasional table.

BREW CAFETIERE, ESPRESSO CUPS, STOVETOP, BISCUITTIN, CADDY, TRAY, MILK PAN, SCOOP IN STAINLESS STEEL

BREW COFFEE SET COPPER