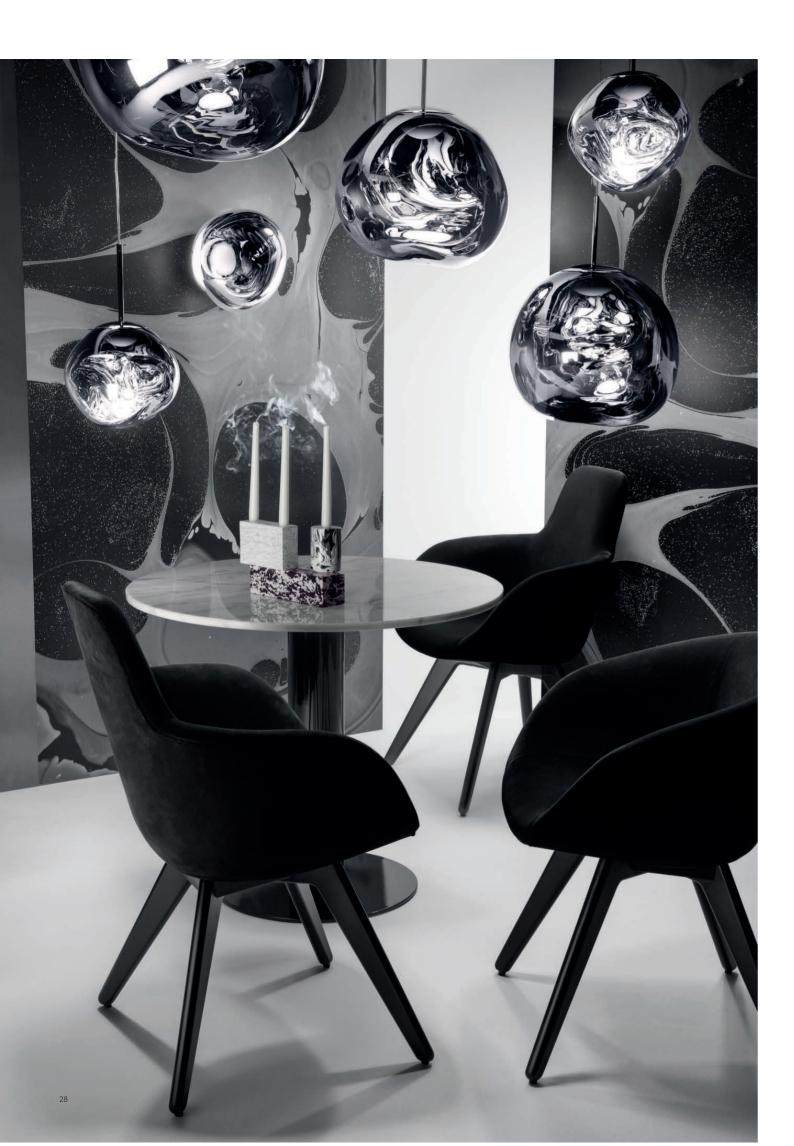

# MELT LED

Our bestseller, Melt is evocative of molten glass, the interior of a melting glacier or images of deep space. An imperfect, organic and naturalistic light that produces a mesmerizing melting hot-blown glass effect. Melt is now available with a new custom-made Tom Dixon LED module.