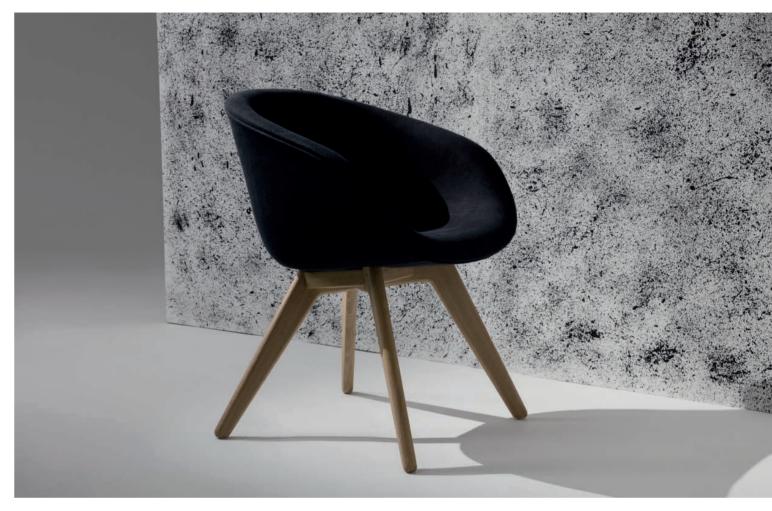

# SCOOP

Originally developed for the Royal Academy of the Arts Restaurant in London, Scoop is all about comfort. It is fully upholstered and generously proportioned, with a rounded soft shell inspired by motor racing 'tub' seats which hug the contours of the body.