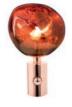

# COPPER

Copper is created by exploding a thin layer of pure metal onto the surface of a polycarbonate globe. Complimentary forms are created in the trademark mirrored copper, allowing clusters to be formed, lower ceilings to be illuminated or narrow corridors to be colonised by the Copper family.

BELL TABLE LIGHT BLACK, COPPER WIDE AND ROUND PENDANTS BLACK, S CHAIR, SPOT SURFACE AND SPOT PENDANT

ETCH PENDANT BLACK

ETCH PENDANT SILVER

ETCH PENDANT BRASS