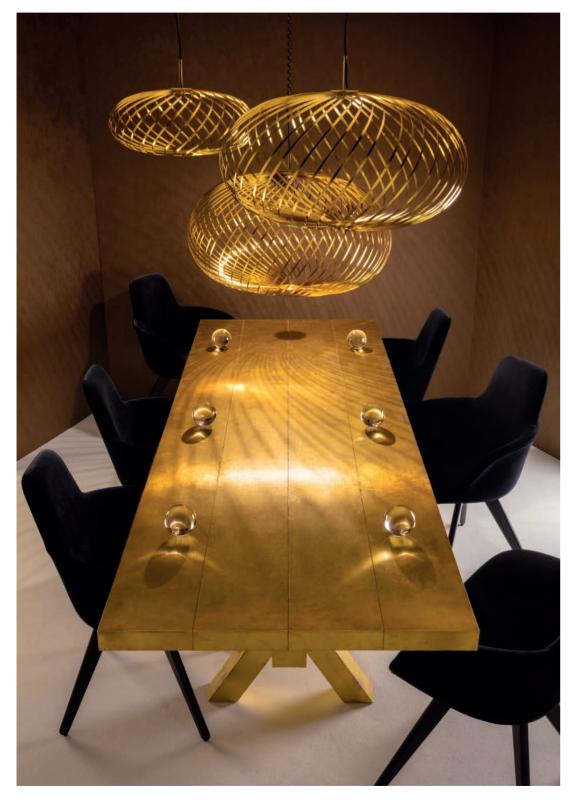

(L): SCOOP HIGH CHAIRS, MARBLE TABLE TOP WITH TUBE BASE, SWIRL CANDLEHOLDER, MELT LED PENDANTS AND MINI SURFACE LIGHT (R): SCOOP LOW CHAIR

# SCOOP

Originally developed for the Royal Academy of the Arts Restaurant in London, Scoop is all about comfort. It is fully upholstered and generously proportioned, with a rounded soft shell inspired by motor racing 'tub' seats which hug the contours of the body.