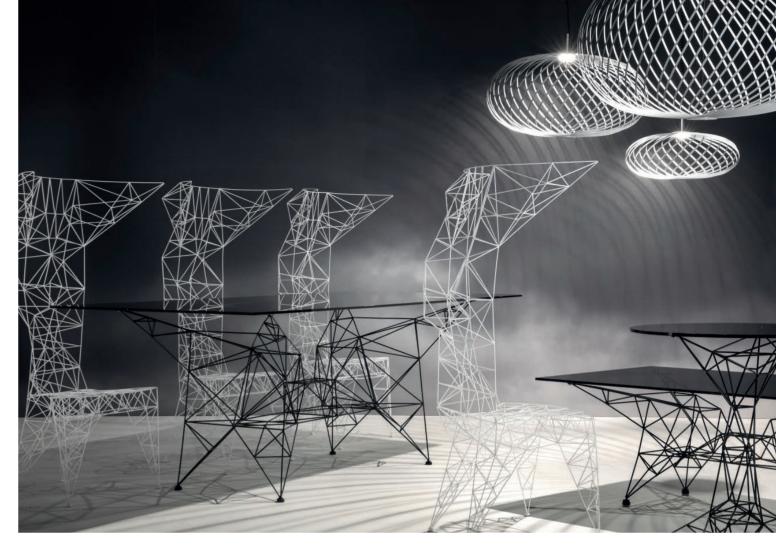

# **FLASH**

FLASH RECTANGLE, CIRCLE AND SQUARE TABLES AND CUT TALL PENDANTS

WINGBACK CHAIR, FLASH TABLES AND FELT LIGHTS

PYLON TABLES AND CHAIRS

Originally created on a self-propelled mission to design the world's lightest metal chair, Pylon was made in a small series in Dixon's metal workshop in the early 90's. The lattice work of 3mm diameter steel rod is triangulated for maximum strength – an exercise in pure unadorned structure. The Pylon chair is now available in a white powder coat finish.

# **PYLON**