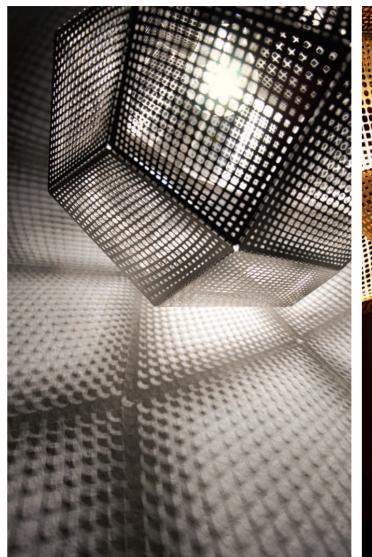

# ETCH

Inspired by the logic of pure mathematics, the Etch range is a series of geodesic structures made of razor thin digitally etched metal sheets. The pendants and chandelier feature a detailed pattern which casts a mass of intricate shadows when lit.