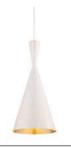

# BEAT

Beat is a series of lights in six distinctive pendant shapes, inspired by the sculptural simplicity of traditional Indian water vessels. The Beat family is available in four finishes - black, grey, brass and now, white. All featuring a warm interior of beaten brass or silver plate. The collection includes pendants Stout, Flat, Wide, Fat and Tall as well as floor, table and wall lights.