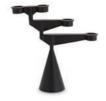

# **SPRING**

MASS DINING TABLE, SCOOP HIGH CHAIRS, SPRING PENDANTS BRASS

SPRING PENDANTS WHITE, SCREW TABLE AND WINGBACK CHAIR

Spring is a series of three pendant lamps made up of stainless-steel strips. Pliant ribbons of stainless steel have been arranged like a whisk around our custom-made Tom Dixon LED.

The semi-transparent shape dictates the form of the final shade. The nature of the spiral design allows the voluminous shades to be easily flat-packed for transportation.

fuller shape akin to a pumpkin.

The shades are made from multiple bands of high-performance spring steel plated in an attractive white or brass finish. This engineering material has memory and dictates the form of the final shade. The nature of the spiral design allows the voluminous shades to be easily flat-packed for transportation.