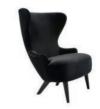

# WINGBACK

WINGBACK CHAIR, SCREW TABLE AND SPRING PENDANTS

Wingback was inspired by traditional 17th century Wingback and balloon-back archetypes and was developed for Shoreditch House Members Club. Thanks to its expressive sweeping curves, our statuesque Wingback is often seen in the centre of spaces as a sculptural intervention rather than a mere piece of seating. The exaggerated proportions of the wing allow the sitter to be enthroned against a grand backdrop or completely hidden from view.