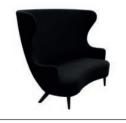

Let's look at FAT... A chair, a bar-stool and a lounge seat condensed to the barest of essentials. Four glossy black tubular legs, a semi-circular back rest and a generous marshmallow of a seat pad.

The extreme generosity of FAT's plump upholstered components, the overstated size of tubular legs, the precise positioning of the backrest (which allows for ergonomically positive lumbar support or alternatively creative slouching) – is a great example of Monochrome.

# **FAT**

Fat, our new upholstery chair range is designed to hug the body and allows for multiple sitting positions. Available as a dining chair, bar stool and lounge chair, the extreme simplicity of the components is a testament to form following function, whilst maintaining a humorous silhouette and a reductionist aesthetic. Quite a balancing act!

Fat is made from moulded foam with a metal leg launching in high gloss black lacquer and made to order upholstery. Manufactured in Europe, hand finished and upholstered by experienced craftsmen.