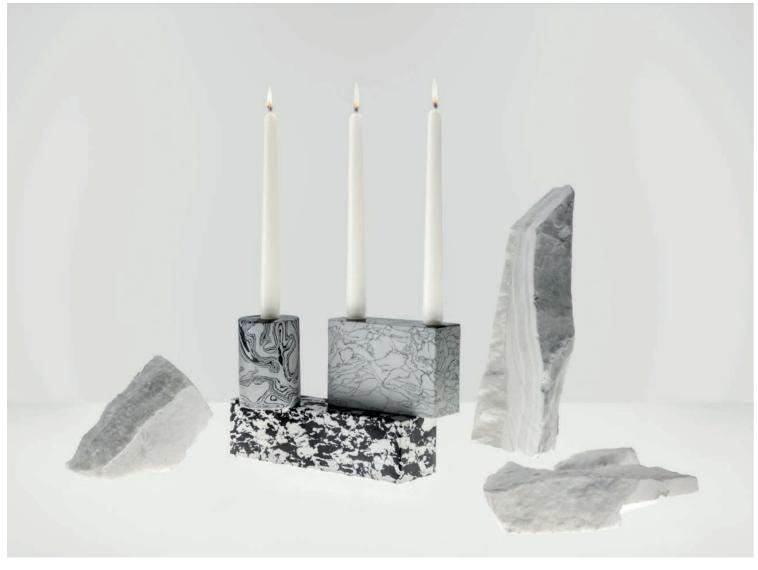

# **SWIRL**

Swirl is a series of geometric forms stacked upon one another to create multi-dimensional, functional sculptures. The unique process involves recycling the powdered residue from the marble industry, mixed with pigment and resin to create blocks of material that can then be sawn, sliced and turned on a lathe. Substantial in weight, smooth in texture and bold in pattern, Swirl will inject a fresh pop sensibility into any setting.

SWIRL BLACK AND WHITE CANDELABRA

SWIRL DUMBBELL CANDLEHOLDER

SWIRL CONE CANDLEHOLDER, SWIRL DUMBBELL CANDLEHOLDER, SWIRL STEPPED CANDLEHOLDER

## ROCK

Our long-term love affair with marble bears more fruit with a series of Green Forest marble artefacts. Rock is a collection of interactive, playful and stackable sculptures, which act as architecture for your dining table. The range displays the natural and uniquely solid materiality that Tom Dixon Studio has long been associated with.