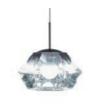

# CUT

Futuristic and faceted, Cut is an exercise in optics. Its spaceage mirror finish when off transforms to reveal a translucent kaleidoscopic gem when switched on. Hypnotising reflections of the luminous orb within repeat infinitely in the diamond cut, vacuum metallised interior. Produced in multiple finishes, short and tall, pendant and surface – these are the latest adventures in our endless fascination with reflectivity, luminosity and transparency. Cluster for maximum effect.

CUT SURFACE LIGHTS

CUT TALL, SHORT AND SURFACE LIGHTS WITH FLASH TABLES BRASS AND S CHAIR

Bell is an exercise in reductionism. The hyper polished reflective surface allows it to take on the tone and characteristics of its surroundings.