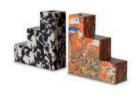

# **SWIRL**

Swirl is a series of geometric forms stacked upon one another to create multi-dimensional, functional sculptures. The unique process involves recycling the powdered residue from the marble industry, mixed with pigment and resin to create blocks of material that can then be sawn, sliced and turned on a lathe. Substantial in weight, smooth in texture and bold in pattern, Swirl will inject a fresh pop sensibility into any setting.

SWIRL BLACK AND WHITE CANDELABRA

SWIRL DUMBBELL CANDLEHOLDER

SWIRL CONE CANDLEHOLDER, SWIRL DUMBBELL CANDLEHOLDER, SWIRL STEPPED CANDLEHOLDER

# **BLOCK**

Architecturally geometric and highly sculptural, Block is a series of decorative and functional ceramics. Cubic and cylindrical forms are stacked upon each other to create irregular cubist designs to adorn your living spaces.