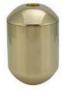

# COPPER

Copper is created by exploding a thin layer of pure metal onto the surface of a polycarbonate globe. Complimentary forms are created in the trademark mirrored copper, allowing clusters to be formed, lower ceilings to be illuminated or narrow corridors to be colonised by the Copper family.

BELL TABLE LIGHT BLACK, COPPER WIDE AND ROUND PENDANTS BLACK, S CHAIR, SPOT SURFACE AND SPOT PENDANT

ETCH PENDANT BLACK

ETCH PENDANT SILVER

ETCH PENDANT BRASS