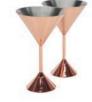

# SPUN

Generously proportioned curves of spun-sheet solid brass are hand polished to a mirror finish to create the Spun collection, bringing instant disco glamour to the cocktail bar, dining hall or living room.