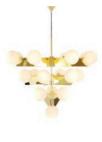

## MONO-

OPAL FLOOR, PENDANT AND SURFACE LIGHTS, FLASH CIRCLE, SQUARE AND RECTANGLE TABLES, FAT LOUNGE CHAIR, SPOT ROUND AND OBLONG LIGHTS It's a commonly held view that design is about creating stuff, adding to things or producing supplementary features. However, truth be told, designers spend most of their time removing, refining and simplifying and trying to reduce an object to its purest and least complex possibility. So that's what we have been working on with 2019's newest innovations.

The theme of Monochrome is carried through into our latest lighting series OPAL, where the most satisfying of pure shapes; the sphere, is manufactured with a precision thin wall. Working with our German engineering partners, we have designed our own recipe of opalescent polycarbonate, resulting in a satisfyingly ethereal orb. We decided to remove the usual dangling

lightbulb and replace it with our latest LED ring, making an extremely powerful illuminating device. OPAL can be suspended from the ceiling in pendant form, fixed onto a carbon fibre pole as a floor lamp and cantilevered from a massive conical floor base to make a sculptural overreach lamp. The archetypical silhouette of OPAL allows for use in the most minimal of settings. The light's strong constitution of shatter proof polymer makes it indestructible in contract use and the soft glow makes it desirable in domestic decoration.