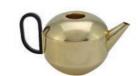

#### **FORM**

FORM TEA SET BRASS

Form is a well-proportioned and rigorously detailed solid stainless-steel tea set. Form has been described as being influenced by the Bauhaus, the Space Age or by Victoriana. However, we believe the combination of polished steel and black Bakelite sits comfortably in any setting and establishes a modernist scene for one of the most enjoyable and enduring rites, allowing you to create your own contemporary tea ceremony.