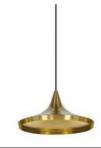

# BEAT

Beat is a series of lights in six distinctive pendant shapes, inspired by the sculptural simplicity of traditional Indian water vessels. The Beat family is available in four finishes - black, grey, brass and now, white. All featuring a warm interior of beaten brass or silver plate. The collection includes pendants Stout, Flat, Wide, Fat and Tall as well as floor, table and wall lights.