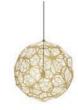

# COPPER

Copper is created by exploding a thin layer of pure metal onto the surface of a polycarbonate globe. Complimentary forms are created in the trademark mirrored copper, allowing clusters to be formed, lower ceilings to be illuminated or narrow corridors to be colonised by the Copper family.