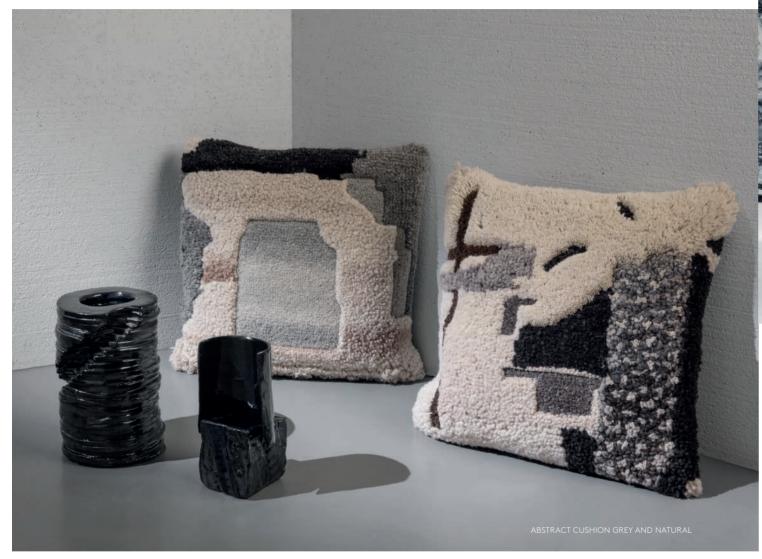

#### **ABSTRACT**

Thick, woolly, rugged and generally more substantial than most cushions, Abstract is hand tufted by extraordinary skilled craftsmen in India. Tactile and comfortable, the new Abstract designs are available in a neutral palette, which reveals the natural pigmentation of the wool.