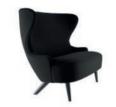

# WINGBACK

WINGBACK CHAIR, SCREW TABLE AND SPRING PENDANTS

Wingback was inspired by traditional 17th century Wingback and balloon-back archetypes and was developed for Shoreditch House Members Club. Thanks to its expressive sweeping curves, our statuesque Wingback is often seen in the centre of spaces as a sculptural intervention rather than a mere piece of seating. The exaggerated proportions of the wing allow the sitter to be enthroned against a grand backdrop or completely hidden from view.