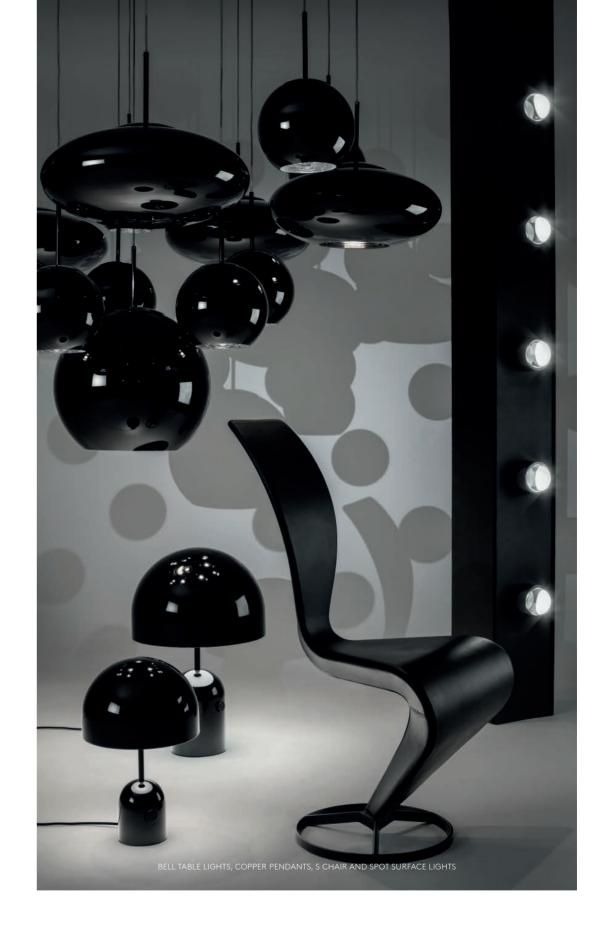

# COPPER

Copper is created by exploding a thin layer of pure metal onto the surface of a polycarbonate globe. Complimentary forms are created in the trademark mirrored copper, allowing clusters to be formed, lower ceilings to be illuminated or narrow corridors to be colonised by the Copper family.

BELL TABLE LIGHT BLACK, COPPER WIDE AND ROUND PENDANTS BLACK, S CHAIR, SPOT SURFACE AND SPOT PENDANT

ETCH PENDANT BLACK

ETCH PENDANT SILVER

ETCH PENDANT BRASS