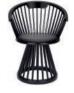

Let's look at FAT... A chair, a bar-stool and a lounge seat condensed to the barest of essentials. Four glossy black tubular legs, a semi-circular back rest and a generous marshmallow of a seat pad.

The extreme generosity of FAT's plump upholstered components, the overstated size of tubular legs, the precise positioning of the backrest (which allows for ergonomically positive lumbar support or alternatively creative slouching) – is a great example of Monochrome.