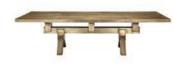

The Slab dining table joins the family this year; a 2.4m table available in natural, fumed and black lacquered finish.

SLAB SIDE CHAIR NATURAL, BEAT FAMILY WHITE, TUBE BASE WITH MARBLE TOP

The Primavera range includes 1100mm and 1400mm table tops.

NEW

A simple, sleek table for all occasions, Tube is a versatile and elegant table base made from brass plated tubing.

Available in brass and a new black finish, High and Wide join the Tube family, creating variation in height, dimension and weight. Tube is a sophisticated sturdy table component that can be customised.

Tube Table Wide Black Only in Primavera Tops

Tube Table Wide Brass Only in Primavera Tops

Wingback Chair Also in Copper, Brass, Chrome and Natural Oak legs

Screw Stool

Slab Dining Table Black 2400 Also in Natural and Fumed