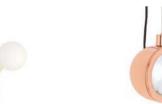

# COPPER

Copper is created by exploding a thin layer of pure metal onto the surface of a polycarbonate globe. Complimentary forms are created in the trademark mirrored copper, allowing clusters to be formed, lower ceilings to be illuminated or narrow corridors to be colonised by the Copper family.