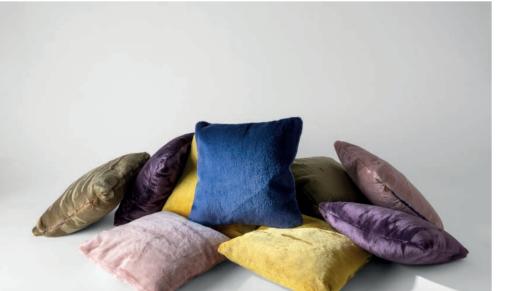

# SOFT

Soft is a series of cushions fashioned by Dutch weavers and is composed of rare South African Angora goat hair, which is historically said to be as valuable as gold itself. European craftsmanship complemented with a generous filling of Danish duck feathers and superior pile height make for maximum indulgence and comfort.

Soft Cushion 45cm Wine

Elements Fire Diffuser

Elements Air Candle Large, Medium

Elements Earth Candle Large, Medium

Elements Water Candle Large, Medium

Soft Cushion 45cm Blue

Soft Cushion 45cm Ochre

Soft Cushion 45cm Pink

Soft Cushion 45cm Khaki

Elements Fire Candle Large, Medium

Elements Gift Set

Eclectic London Bathsalts Also in Orientalist and Royalty

Eclectic London Body Wash 200ml Also in Orientalist and Royalty

Stitch Cushion 45cm