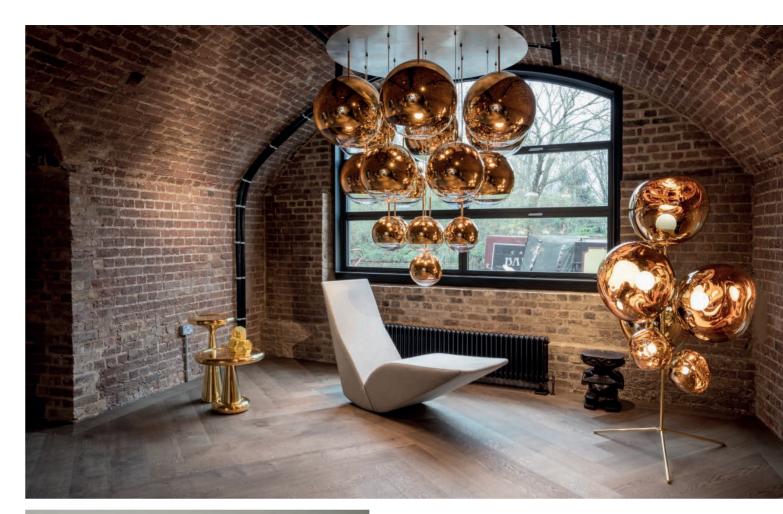

# COPPER

Copper is created by exploding a thin layer of pure metal onto the surface of a polycarbonate globe. Complimentary forms are created in the trademark mirrored copper, allowing clusters to be formed, lower ceilings to be illuminated or narrow corridors to be colonised by the Copper family.