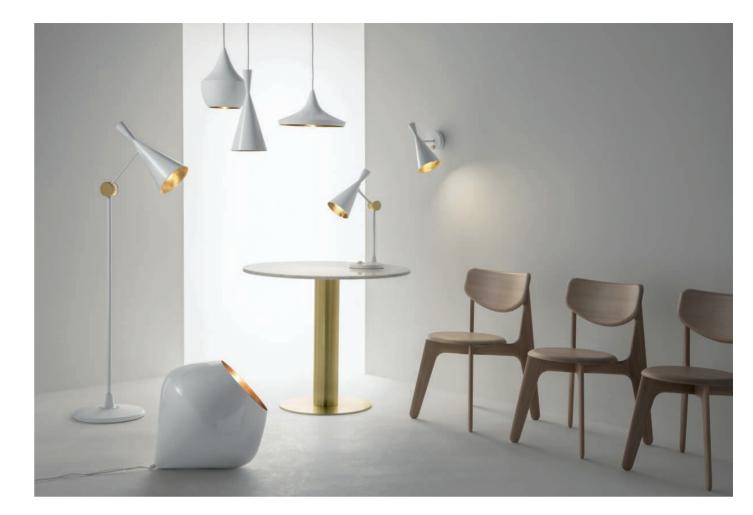

# BEAT

Beat is a series of lights in six distinctive pendant shapes, inspired by the sculptural simplicity of traditional Indian water vessels. The Beat family is available in four finishes - black, grey, brass and now, white. All featuring a warm interior of beaten brass or silver plate. The collection includes pendants Stout, Flat, Wide, Fat and Tall as well as floor, table and wall lights.

In 2019, we are introducing the

In 2019, we are introducing the latest in high performance LED

technology to our expanding lighting range. A custom-made Tom Dixon LED ring and driver module has been integrated into our existing best seller MELT and launches into two new collections, SPRING and OPAL.