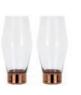

# COPPER

Copper is created by exploding a thin layer of pure metal onto the surface of a polycarbonate globe. Complimentary forms are created in the trademark mirrored copper, allowing clusters to be formed, lower ceilings to be illuminated or narrow corridors to be colonised by the Copper family.

BELL TABLE LIGHT BLACK, COPPER WIDE AND ROUND PENDANTS BLACK, S CHAIR, SPOT SURFACE AND SPOT PENDANT

ETCH PENDANT BLACK

ETCH PENDANT SILVER

ETCH PENDANT BRASS