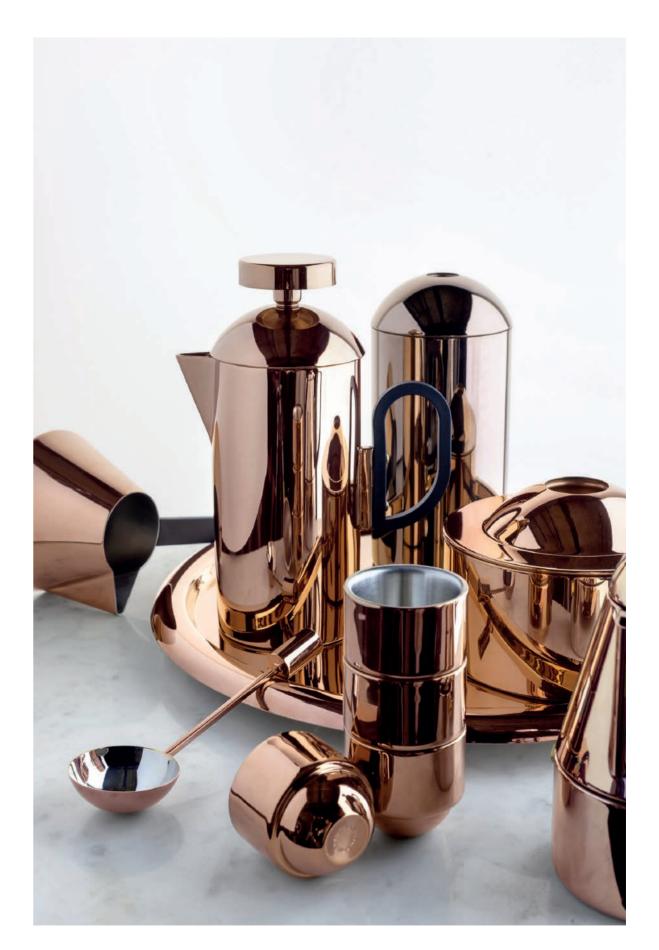

#### **BREW**

Brew recognises the artistry of coffee making and coffee drinking as one of our few remaining contemporary rituals. Precision engineered from stainless steel with a polished finish, Brew is hyper reflective, functionally rigorous and designed to take pride of place on any kitchen counter, bar or occasional table.

BREW CAFETIERE, ESPRESSO CUPS, STOVETOP, BISCUITTIN, CADDY, TRAY, MILK PAN, SCOOP IN STAINLESS STEEL

BREW COFFEE SET COPPER