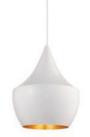

# BEAT

Beat is a series of lights in six distinctive pendant shapes, inspired by the sculptural simplicity of traditional Indian water vessels. The Beat family is available in four finishes - black, grey, brass and now, white. All featuring a warm interior of beaten brass or silver plate. The collection includes pendants Stout, Flat, Wide, Fat and Tall as well as floor, table and wall lights.