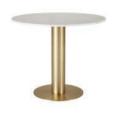

The Primavera range includes 1100mm and 1400mm table tops.

NEW

A simple, sleek table for all occasions, Tube is a versatile and elegant table base made from brass plated tubing.

Available in brass and a new black finish, High and Wide join the Tube family, creating variation in height, dimension and weight. Tube is a sophisticated sturdy table component that can be customised.

# **TUBE**