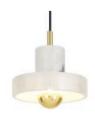

# BEAT

Beat is a series of lights in six distinctive pendant shapes, inspired by the sculptural simplicity of traditional Indian water vessels. The Beat family is available in four finishes - black, grey, brass and now, white. All featuring a warm interior of beaten brass or silver plate. The collection includes pendants Stout, Flat, Wide, Fat and Tall as well as floor, table and wall lights.