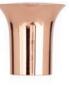

# COPPER

Copper is created by exploding a thin layer of pure metal onto the surface of a polycarbonate globe. Complimentary forms are created in the trademark mirrored copper, allowing clusters to be formed, lower ceilings to be illuminated or narrow corridors to be colonised by the Copper family.