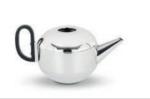

#### **FORM**

FORM TEA SET BRASS

Form is a well-proportioned and rigorously detailed solid stainless-steel tea set. Form has been described as being influenced by the Bauhaus, the Space Age or by Victoriana. However, we believe the combination of polished steel and black Bakelite sits comfortably in any setting and establishes a modernist scene for one of the most enjoyable and enduring rites, allowing you to create your own contemporary tea ceremony.