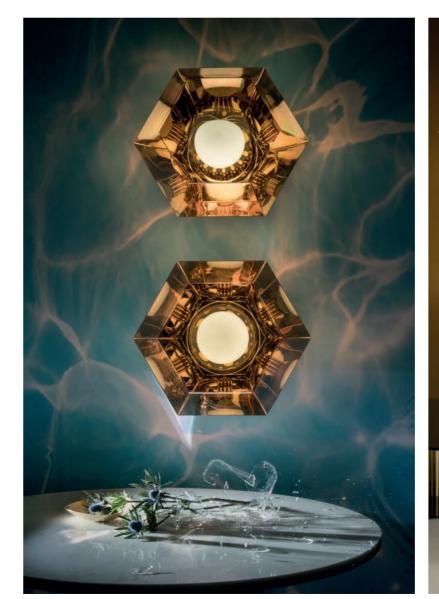

# CUT

Futuristic and faceted, Cut is an exercise in optics. Its spaceage mirror finish when off transforms to reveal a translucent kaleidoscopic gem when switched on. Hypnotising reflections of the luminous orb within repeat infinitely in the diamond cut, vacuum metallised interior. Produced in multiple finishes, short and tall, pendant and surface – these are the latest adventures in our endless fascination with reflectivity, luminosity and transparency. Cluster for maximum effect.

CUT SURFACE LIGHTS

CUT TALL, SHORT AND SURFACE LIGHTS WITH FLASH TABLES BRASS AND S CHAIR

Bell is an exercise in reductionism. The hyper polished reflective surface allows it to take on the tone and characteristics of its surroundings.