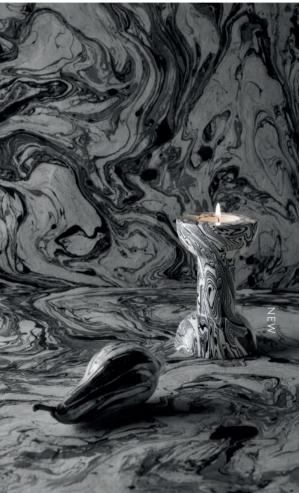

# **SWIRL**

Swirl is a series of geometric forms stacked upon one another to create multi-dimensional, functional sculptures. The unique process involves recycling the powdered residue from the marble industry, mixed with pigment and resin to create blocks of material that can then be sawn, sliced and turned on a lathe. Substantial in weight, smooth in texture and bold in pattern, Swirl will inject a fresh pop sensibility into any setting.

SWIRL BLACK AND WHITE CANDELABRA

SWIRL DUMBBELL CANDLEHOLDER

SWIRL CONE CANDLEHOLDER, SWIRL DUMBBELL CANDLEHOLDER, SWIRL STEPPED CANDLEHOLDER