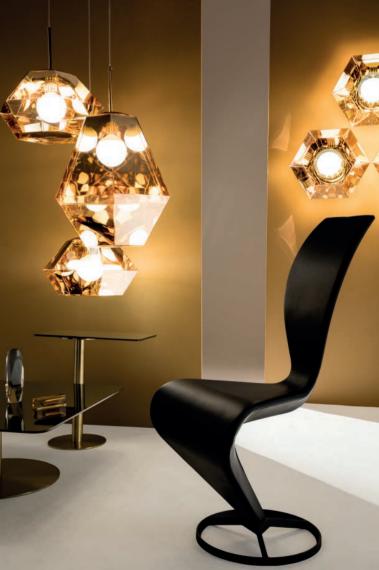

# CUT

Futuristic and faceted, Cut is an exercise in optics. Its spaceage mirror finish when off transforms to reveal a translucent kaleidoscopic gem when switched on. Hypnotising reflections of the luminous orb within repeat infinitely in the diamond cut, vacuum metallised interior. Produced in multiple finishes, short and tall, pendant and surface – these are the latest adventures in our endless fascination with reflectivity, luminosity and transparency. Cluster for maximum effect.

CUT SURFACE LIGHTS

CUT TALL, SHORT AND SURFACE LIGHTS WITH FLASH TABLES BRASS AND S CHAIR

Bell is an exercise in reductionism. The hyper polished reflective surface allows it to take on the tone and characteristics of its surroundings.