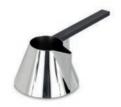

#### **BREW**

Brew recognises the artistry of coffee making and coffee drinking as one of our few remaining contemporary rituals. Precision engineered from stainless steel with a polished finish, Brew is hyper reflective, functionally rigorous and designed to take pride of place on any kitchen counter, bar or occasional table.

BREW CAFETIERE, ESPRESSO CUPS, STOVETOP, BISCUITTIN, CADDY, TRAY, MILK PAN, SCOOP IN STAINLESS STEEL

BREW COFFEE SET COPPER