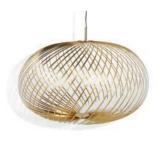

The theme of Monochrome is carried through into our latest lighting series OPAL, where the most satisfying of pure shapes; the sphere, is manufactured with a precision thin wall. Working with our German engineering partners, we have designed our own recipe of opalescent polycarbonate, resulting in a satisfyingly ethereal orb. We decided to remove the usual dangling

lightbulb and replace it with our latest LED ring, making an extremely powerful illuminating device. OPAL can be suspended from the ceiling in pendant form, fixed onto a carbon fibre pole as a floor lamp and cantilevered from a massive conical floor base to make a sculptural overreach lamp. The archetypical silhouette of OPAL allows for use in the most minimal of settings. The light's strong constitution of shatter proof polymer makes it indestructible in contract use and the soft glow makes it desirable in domestic decoration.

# OPAL

SLAB SIDE CHAIRS, SLAB DINING TABLE, OPAL PENDANTS AND CARVED VASE

Opal is a family of translucent globes using our own custom recipe of tinted white opalescent polycarbonate. Semi translucent, they maintain an ethereal ghostliness in the daylight and at night form a perfectly illuminated sphere. Coupled with our new Tom Dixon LED, the Opal range emits a soft, diffused and flattering light.

The softness of the lightbulb shape is achieved through a blow-moulded custom combination of opalescent plastic. This process works to achieve an organic form as well a delicate translucency. The Opal family includes two pendant lights, two floor lights and a surface light.