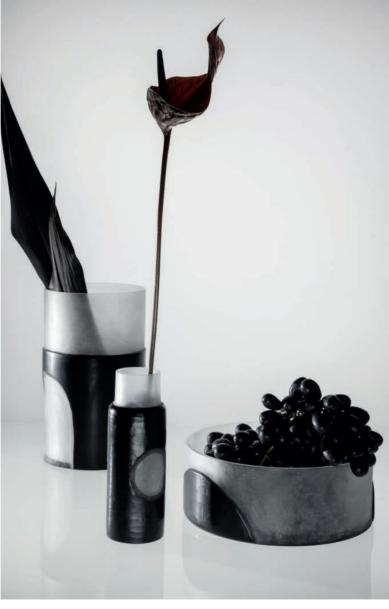

(TOP): CARVED BOWL BLACK, CARVED VASE SMALL WHITE, CARVED VASE TALL WHITE, CARVED VASE MEDIUM BLACK (BOTTOM): CARVED VASE MEDIUM BLACK, CARVED VASE SMALL BLACK, CARVED BOWL BLACK

#### CARVED

Mouth-blown, double layered black and white glass has been acutely cut back to define a series of circular motifs. Artisanal glass makers in India carefully carved away layers of glass in a design process that explores the opaque, the translucent and the transparent. The intention was for the chunky and heavy glass to take on an ethereal lightness.