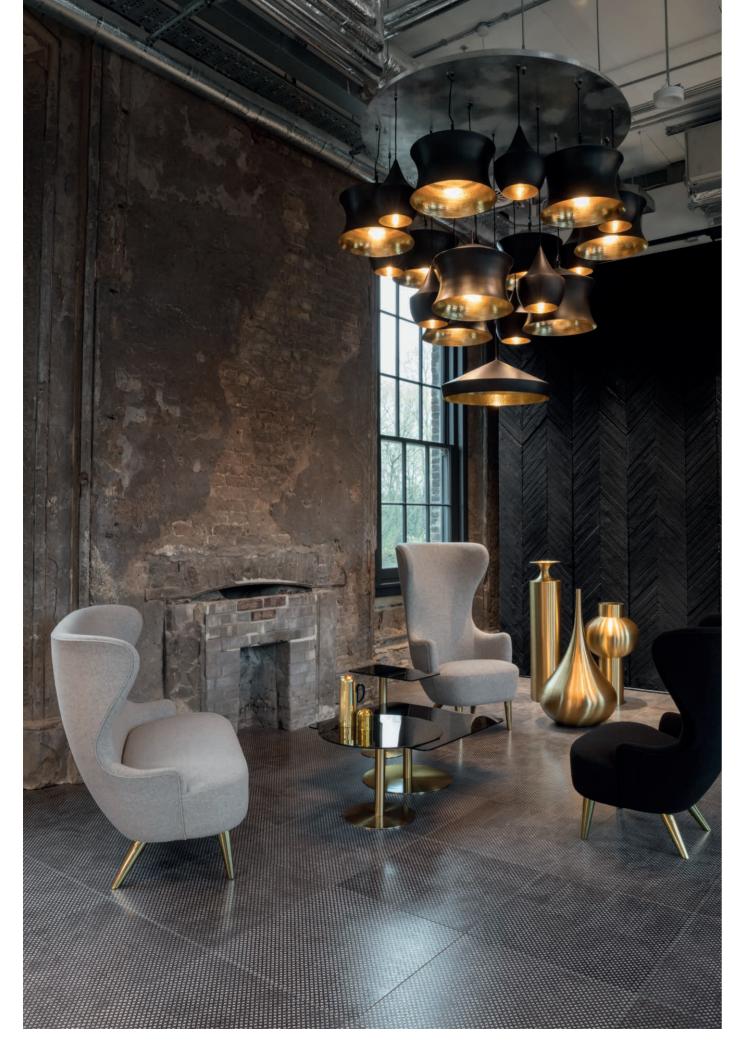

# WINGBACK

WINGBACK CHAIR, SCREW TABLE AND SPRING PENDANTS

Wingback was inspired by traditional 17th century Wingback and balloon-back archetypes and was developed for Shoreditch House Members Club. Thanks to its expressive sweeping curves, our statuesque Wingback is often seen in the centre of spaces as a sculptural intervention rather than a mere piece of seating. The exaggerated proportions of the wing allow the sitter to be enthroned against a grand backdrop or completely hidden from view.

# BEAT

Beat is a series of lights in six distinctive pendant shapes, inspired by the sculptural simplicity of traditional Indian water vessels. The Beat family is available in four finishes - black, grey, brass and now, white. All featuring a warm interior of beaten brass or silver plate. The collection includes pendants Stout, Flat, Wide, Fat and Tall as well as floor, table and wall lights.