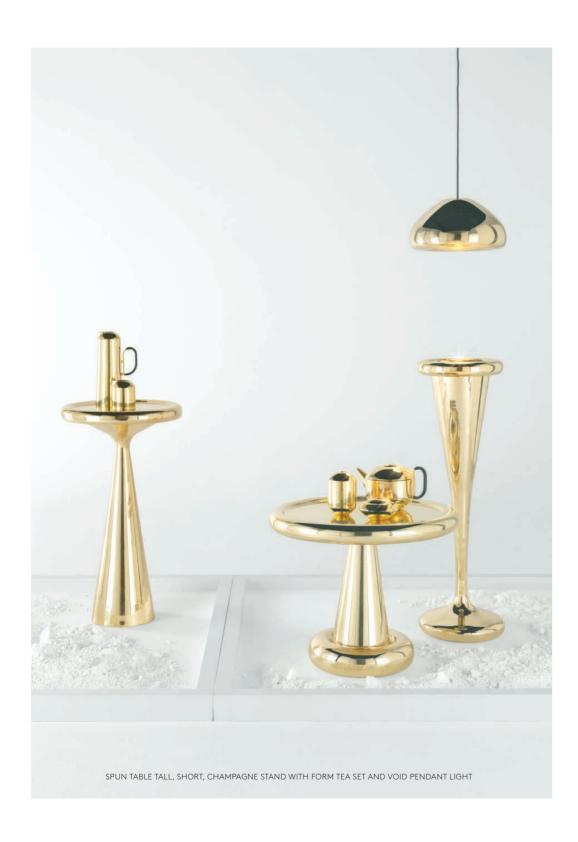

# SPUN

Generously proportioned curves of spun-sheet solid brass are hand polished to a mirror finish to create the Spun collection, bringing instant disco glamour to the cocktail bar, dining hall or living room.

#### **FORM**

FORM TEA SET BRASS

Form is a well-proportioned and rigorously detailed solid stainless-steel tea set. Form has been described as being influenced by the Bauhaus, the Space Age or by Victoriana. However, we believe the combination of polished steel and black Bakelite sits comfortably in any setting and establishes a modernist scene for one of the most enjoyable and enduring rites, allowing you to create your own contemporary tea ceremony.

# VOID

Inspired by vacuum flasks, Void is made from pure metal which is formed into a complex double-walled shade. A small but powerful halogen bulb deep inside the lamp creates a soft but directional light beam, while the exterior is polished to a highly reflective finish.