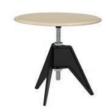

# SWIRL LOW, MEDIUM AND TALL TABLES

# SWIRL TABLES

Swirl is a series of geometric forms stacked upon one another to create multidimensional, functional sculptures. The unique process involves recycling the powdered residue from the marble industry, mixed with pigment and resin to create blocks of material that can then be sawn, sliced and turned on a lathe. A family of tables, each with their own distinct silhouette, colouration and personality.