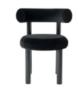

# **FAT**

Fat, our new upholstery chair range is designed to hug the body and allows for multiple sitting positions. Available as a dining chair, bar stool and lounge chair, the extreme simplicity of the components is a testament to form following function, whilst maintaining a humorous silhouette and a reductionist aesthetic. Quite a balancing act!

Fat is made from moulded foam with a metal leg launching in high gloss black lacquer and made to order upholstery. Manufactured in Europe, hand finished and upholstered by experienced craftsmen.