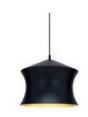

# BEAT

Beat is a series of lights in six distinctive pendant shapes, inspired by the sculptural simplicity of traditional Indian water vessels. The Beat family is available in four finishes - black, grey, brass and now, white. All featuring a warm interior of beaten brass or silver plate. The collection includes pendants Stout, Flat, Wide, Fat and Tall as well as floor, table and wall lights.