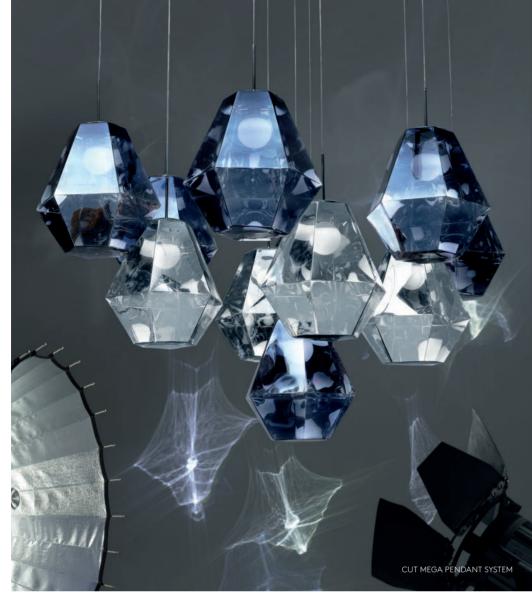

# CUT

Futuristic and faceted, Cut is an exercise in optics. Its spaceage mirror finish when off transforms to reveal a translucent kaleidoscopic gem when switched on. Hypnotising reflections of the luminous orb within repeat infinitely in the diamond cut, vacuum metallised interior. Produced in multiple finishes, short and tall, pendant and surface – these are the latest adventures in our endless fascination with reflectivity, luminosity and transparency. Cluster for maximum effect.

CUT SURFACE LIGHTS

CUT TALL, SHORT AND SURFACE LIGHTS WITH FLASH TABLES BRASS AND S CHAIR

Bell is an exercise in reductionism. The hyper polished reflective surface allows it to take on the tone and characteristics of its surroundings.