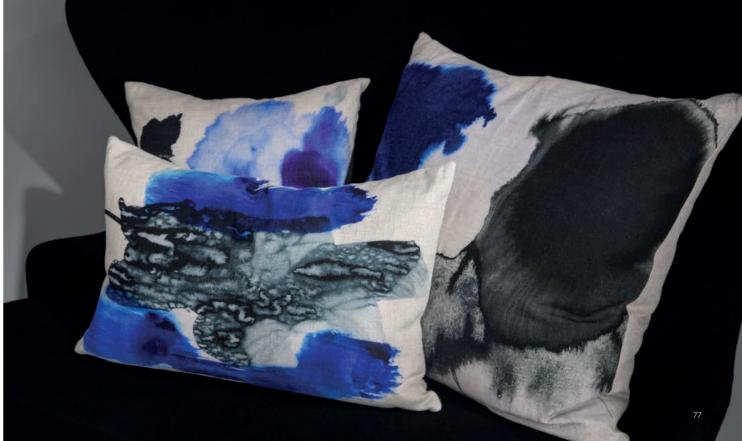

### BLOT

Blot is probably best described as an insight into the chaotic workings of Tom's mind.
Intrigued by the speed and precision of the new digital printing processes, Tom worked late into the night, fusing a childhood obsession with chromatography with an interest in Abstract Expressionism and Rorschach imagery. The result is an intuitively designed pigmented print which seeps through absorbent linen fabric.