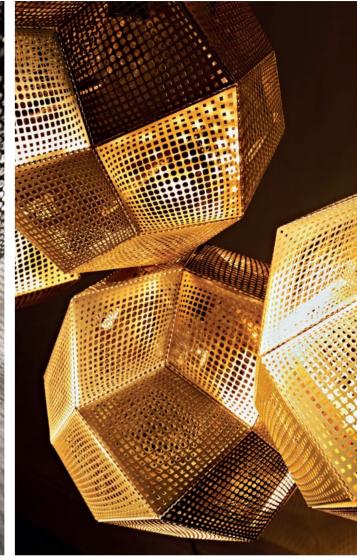

# ETCH

Inspired by the logic of pure mathematics, the Etch range is a series of geodesic structures made of razor thin digitally etched metal sheets. The pendants and chandelier feature a detailed pattern which casts a mass of intricate shadows when lit.