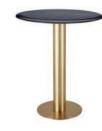

The Primavera range includes 1100mm and 1400mm table tops.

NEW

A simple, sleek table for all occasions, Tube is a versatile and elegant table base made from brass plated tubing.

Available in brass and a new black finish, High and Wide join the Tube family, creating variation in height, dimension and weight. Tube is a sophisticated sturdy table component that can be customised.

# **TUBE**