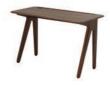

The Primavera range includes 1100mm and 1400mm table tops.

NEW

A simple, sleek table for all occasions, Tube is a versatile and elegant table base made from brass plated tubing.

Available in brass and a new black finish, High and Wide join the Tube family, creating variation in height, dimension and weight. Tube is a sophisticated sturdy table component that can be customised.

# **TUBE**