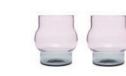

BUMP VASE SHORT

Bump is a family of minimalist, borosilicate vessels designed to serve as the ritualistic instruments of every day drinking and hosting. Delicately handmade with subtle levels of pink and grey tonal translucency, Bump offers an elegant approach to the alchemical processes of tea making, mixology and floral arrangements.

## **BUMP**

LIGHTING 2019

TOM DIXON
PRODUCT INDEX 2019

Base Floor Brass

Base Table Brass

Base Wall Brass

Beat Fat White Also in Grey, Black and Brushed Brass

Beat Tall White Also in Grey, Black and Brushed Brass