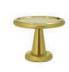

The Primavera range includes 1100mm and 1400mm table tops.

NEW

A simple, sleek table for all occasions, Tube is a versatile and elegant table base made from brass plated tubing.

Available in brass and a new black finish, High and Wide join the Tube family, creating variation in height, dimension and weight. Tube is a sophisticated sturdy table component that can be customised.

# **TUBE**