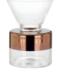

# COPPER

Copper is created by exploding a thin layer of pure metal onto the surface of a polycarbonate globe. Complimentary forms are created in the trademark mirrored copper, allowing clusters to be formed, lower ceilings to be illuminated or narrow corridors to be colonised by the Copper family.

BELL TABLE LIGHT BLACK, COPPER WIDE AND ROUND PENDANTS BLACK, S CHAIR, SPOT SURFACE AND SPOT PENDANT

ETCH PENDANT BLACK

ETCH PENDANT SILVER

ETCH PENDANT BRASS