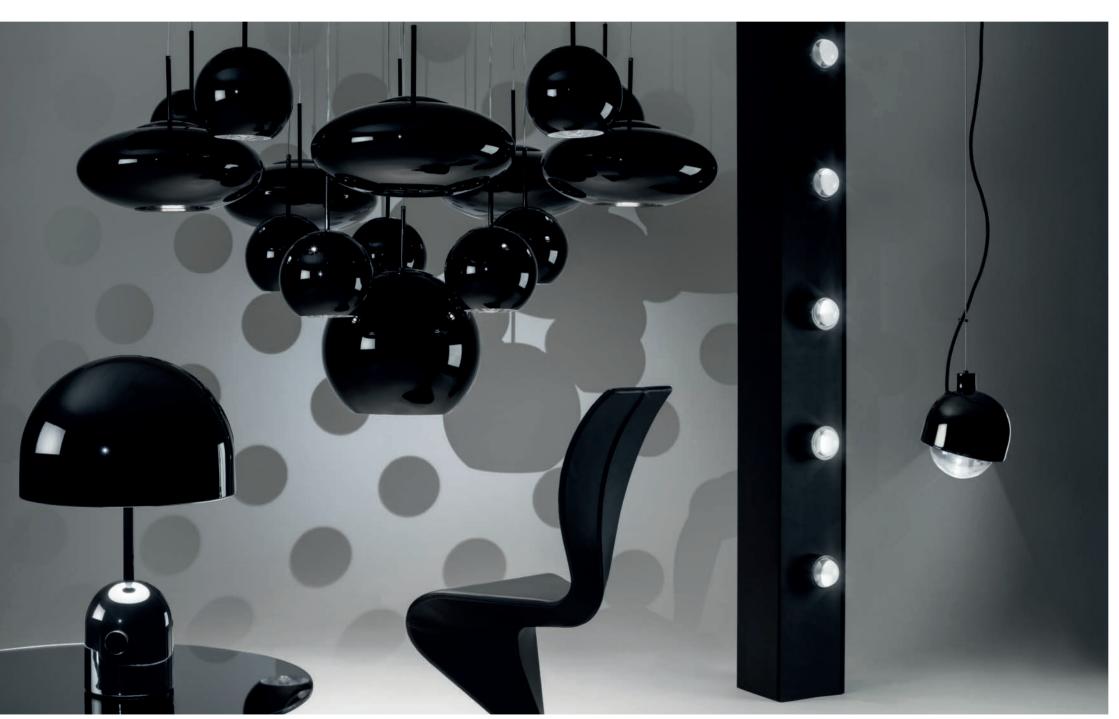

# MIRROR BALL

SPUN TABLES, MIRROR BALL MEGA PENDANT SYSTEM, BIRD CHAISE, AND MELT STAND CHANDELIER

Sometimes your biggest failure could be your biggest success. The aim for Mirror Ball was to produce a completely spherical, highly mirrored object that would disappear into its surroundings. Instead it does the opposite and is an ultra-visible, highly reflective object referencing space helmets and disco balls.

# MELT LED

Our bestseller, Melt is evocative of molten glass, the interior of a melting glacier or images of deep space. An imperfect, organic and naturalistic light that produces a mesmerizing melting hot-blown glass effect. Melt is now available with a new custom-made Tom Dixon LED module.