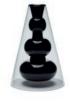

# SWIRL TABLES

Swirl is a series of geometric forms stacked upon one another to create multidimensional, functional sculptures. The unique process involves recycling the powdered residue from the marble industry, mixed with pigment and resin to create blocks of material that can then be sawn, sliced and turned on a lathe. A family of tables, each with their own distinct silhouette, colouration and personality.

# **SWIRL**

Swirl is a series of geometric forms stacked upon one another to create multi-dimensional, functional sculptures. The unique process involves recycling the powdered residue from the marble industry, mixed with pigment and resin to create blocks of material that can then be sawn, sliced and turned on a lathe. Substantial in weight, smooth in texture and bold in pattern, Swirl will inject a fresh pop sensibility into any setting.