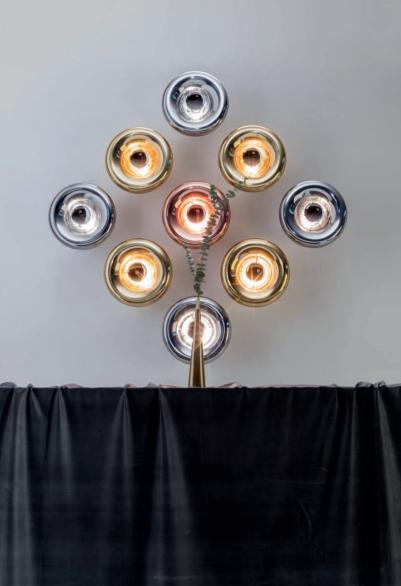

VOID PENDANT STEEL, BRASS AND COPPER

# VOID

Inspired by vacuum flasks, Void is made from pure metal which is formed into a complex double-walled shade. A small but powerful halogen bulb deep inside the lamp creates a soft but directional light beam, while the exterior is polished to a highly reflective finish.