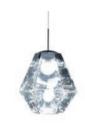

# CUT

Futuristic and faceted, Cut is an exercise in optics. Its spaceage mirror finish when off transforms to reveal a translucent kaleidoscopic gem when switched on. Hypnotising reflections of the luminous orb within repeat infinitely in the diamond cut, vacuum metallised interior. Produced in multiple finishes, short and tall, pendant and surface – these are the latest adventures in our endless fascination with reflectivity, luminosity and transparency. Cluster for maximum effect.

CUT SURFACE LIGHTS

CUT TALL, SHORT AND SURFACE LIGHTS WITH FLASH TABLES BRASS AND S CHAIR

Bell is an exercise in reductionism. The hyper polished reflective surface allows it to take on the tone and characteristics of its surroundings.