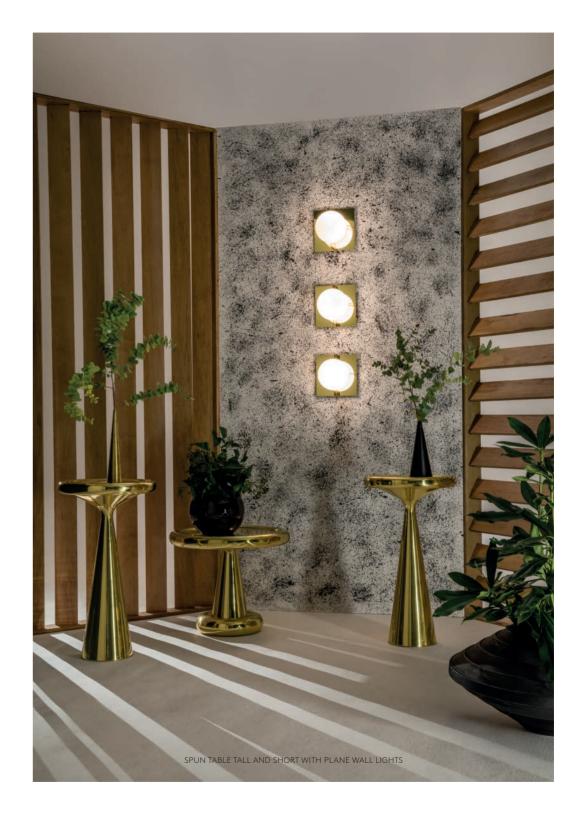

# SPUN

Generously proportioned curves of spun-sheet solid brass are hand polished to a mirror finish to create the Spun collection, bringing instant disco glamour to the cocktail bar, dining hall or living room.