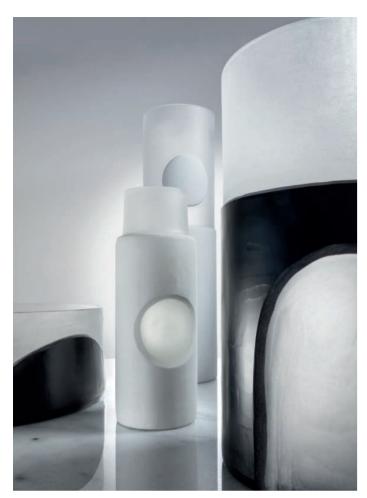

# OPAL

SLAB SIDE CHAIRS, SLAB DINING TABLE, OPAL PENDANTS AND CARVED VASE

Opal is a family of translucent globes using our own custom recipe of tinted white opalescent polycarbonate. Semi translucent, they maintain an ethereal ghostliness in the daylight and at night form a perfectly illuminated sphere. Coupled with our new Tom Dixon LED, the Opal range emits a soft, diffused and flattering light.

#### CARVED

Mouth-blown, double layered black and white glass has been acutely cut back to define a series of circular motifs. Artisanal glass makers in India carefully carved away layers of glass in a design process that explores the opaque, the translucent and the transparent. The intention was for the chunky and heavy glass to take on an ethereal lightness.