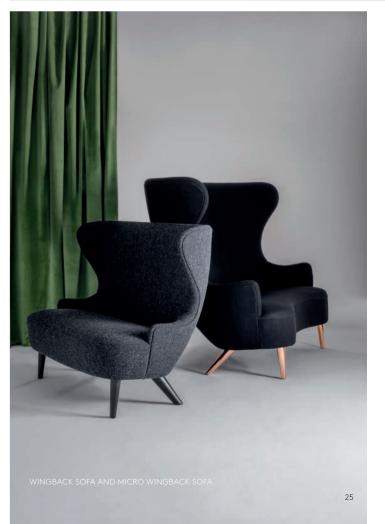

# WINGBACK

WINGBACK CHAIR, SCREW TABLE AND SPRING PENDANTS

Wingback was inspired by traditional 17th century Wingback and balloon-back archetypes and was developed for Shoreditch House Members Club. Thanks to its expressive sweeping curves, our statuesque Wingback is often seen in the centre of spaces as a sculptural intervention rather than a mere piece of seating. The exaggerated proportions of the wing allow the sitter to be enthroned against a grand backdrop or completely hidden from view.