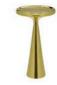

The Primavera range includes 1100mm and 1400mm table tops.

NEW

A simple, sleek table for all occasions, Tube is a versatile and elegant table base made from brass plated tubing.

Available in brass and a new black finish, High and Wide join the Tube family, creating variation in height, dimension and weight. Tube is a sophisticated sturdy table component that can be customised.

# **TUBE**