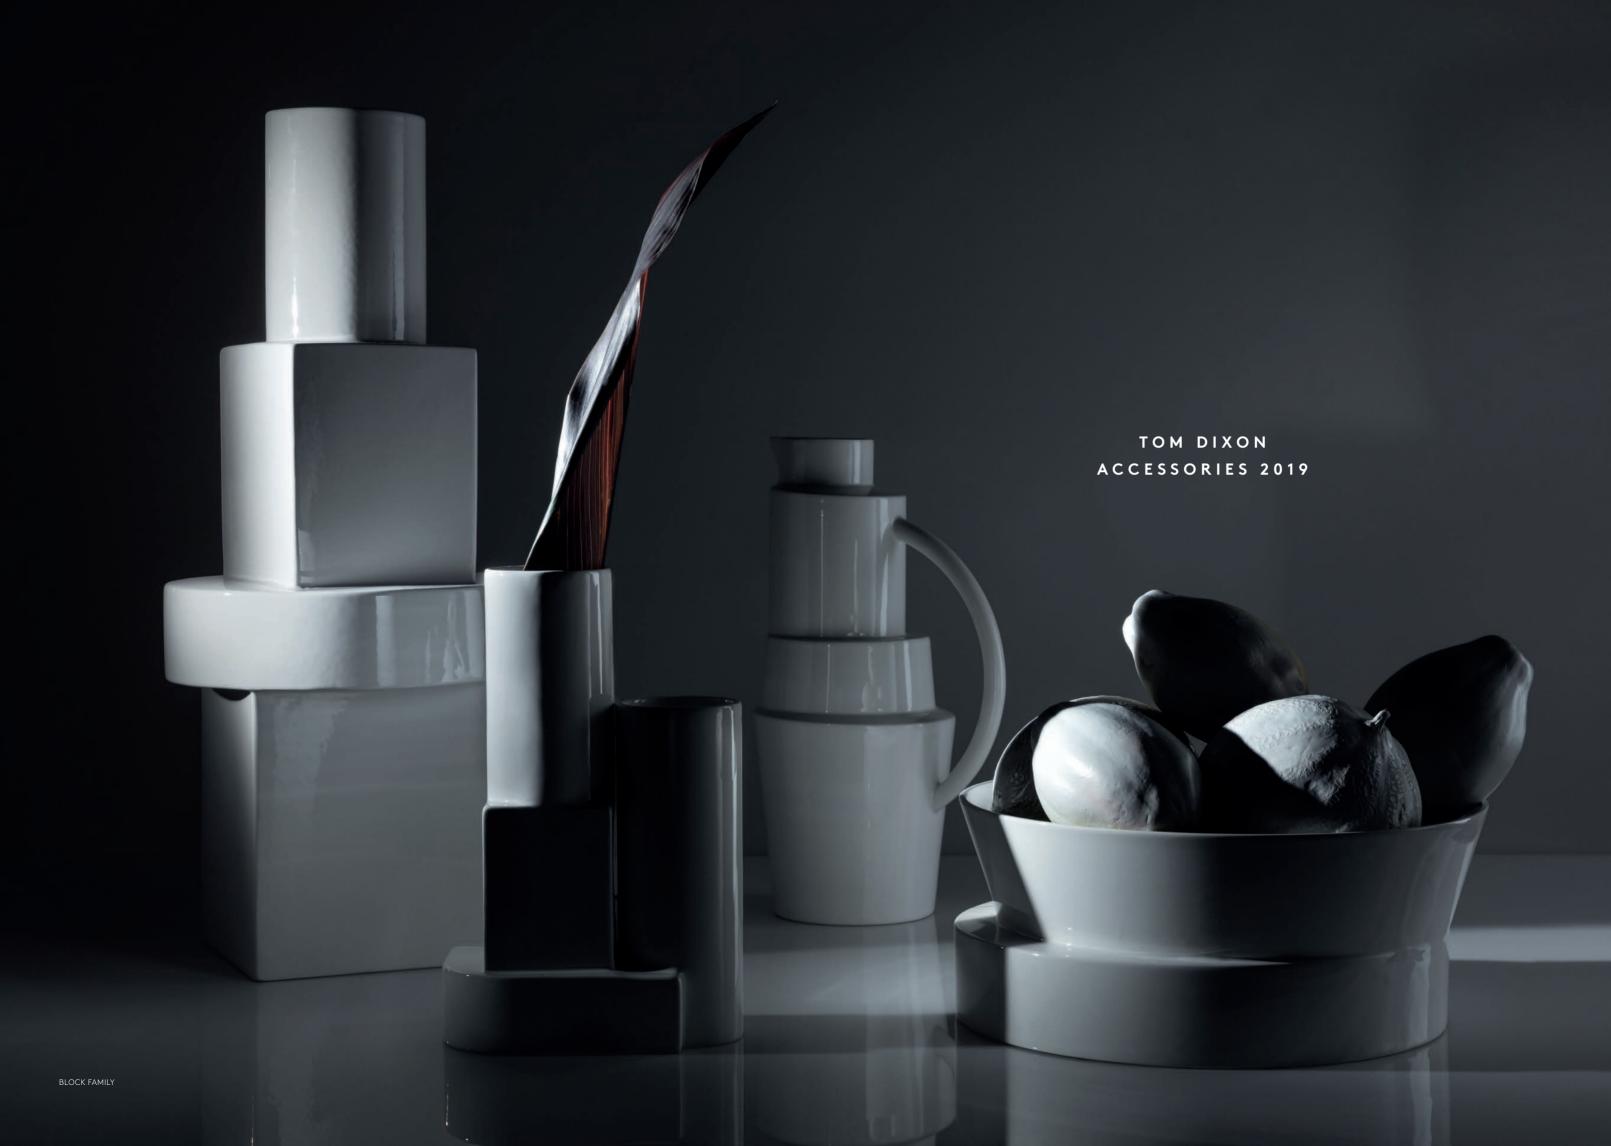

# **BLOCK**

Architecturally geometric and highly sculptural, Block is a series of decorative and functional ceramics. Cubic and cylindrical forms are stacked upon each other to create irregular cubist designs to adorn your living spaces.

(TOP): CARVED BOWL BLACK, CARVED VASE SMALL WHITE, CARVED VASE TALL WHITE, CARVED VASE MEDIUM BLACK (BOTTOM): CARVED VASE MEDIUM BLACK, CARVED VASE SMALL BLACK, CARVED BOWL BLACK

#### CARVED

Mouth-blown, double layered black and white glass has been acutely cut back to define a series of circular motifs. Artisanal glass makers in India carefully carved away layers of glass in a design process that explores the opaque, the translucent and the transparent. The intention was for the chunky and heavy glass to take on an ethereal lightness.