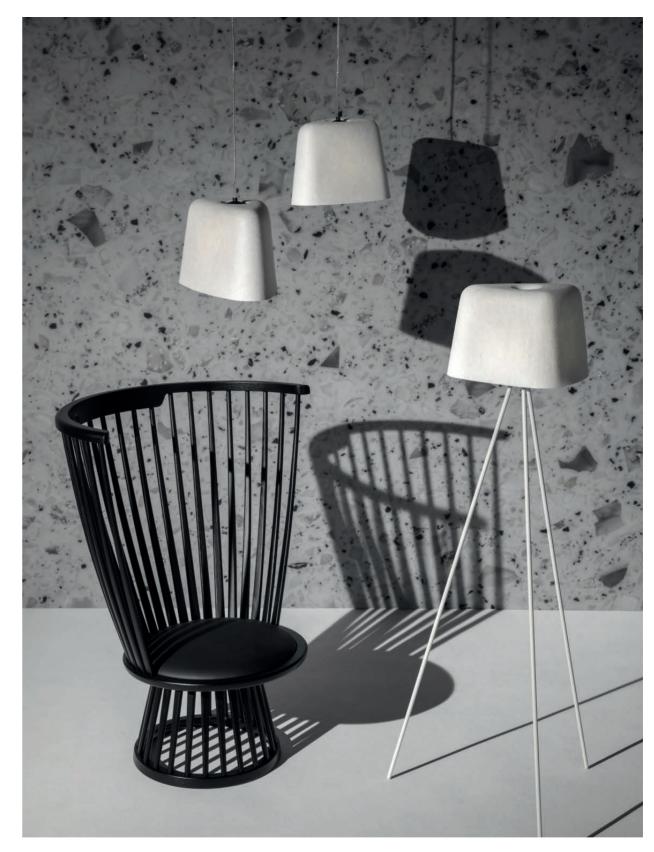

# **FAN**

Fan is a modern take on the classical Windsor chair. A British archetype converted to a contemporary silhouette, creating an exclamation mark in the home with a semitransparent structure that takes up minimal visual mass for a large and imposing chair.

# **FLASH**

FLASH RECTANGLE, CIRCLE AND SQUARE TABLES AND CUT TALL PENDANTS

WINGBACK CHAIR, FLASH TABLES AND FELT LIGHTS

PYLON TABLES AND CHAIRS

Originally created on a self-propelled mission to design the world's lightest metal chair, Pylon was made in a small series in Dixon's metal workshop in the early 90's. The lattice work of 3mm diameter steel rod is triangulated for maximum strength – an exercise in pure unadorned structure. The Pylon chair is now available in a white powder coat finish.