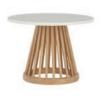

# SWIRL LOW, MEDIUM AND TALL TABLES

# SWIRL TABLES

Swirl is a series of geometric forms stacked upon one another to create multidimensional, functional sculptures. The unique process involves recycling the powdered residue from the marble industry, mixed with pigment and resin to create blocks of material that can then be sawn, sliced and turned on a lathe. A family of tables, each with their own distinct silhouette, colouration and personality.

# **SWIRL**

Swirl is a series of geometric forms stacked upon one another to create multi-dimensional, functional sculptures. The unique process involves recycling the powdered residue from the marble industry, mixed with pigment and resin to create blocks of material that can then be sawn, sliced and turned on a lathe. Substantial in weight, smooth in texture and bold in pattern, Swirl will inject a fresh pop sensibility into any setting.