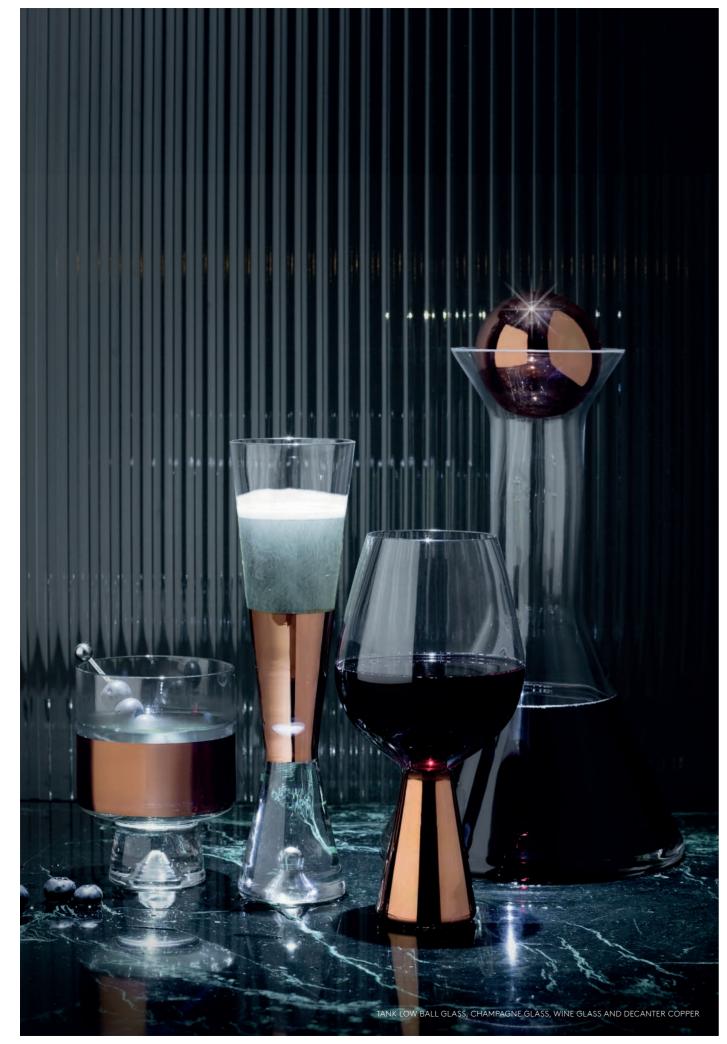

### TANK

Tank takes its sculptural cue from the functional shapes and volumes of scientific glassware. Minimal yet decorative for a multiplicity of purposes of pouring, storing and displaying drinks, the range forms bold building blocks of table-top architecture.

Plum Moscow Mule

Plum Wine Cooler

Plum Tray

Rock Serving Board Oblong

Rock Serving Board Long

Rock Serving Board Round

Tank Whiskey Decanter Also in Black

Tank Whiskey Glasses Also in Black

Beat Vessel Drop

Beat Vessel Top

Tank Vase Stem

Tank Vase Medium

Tank Low Ball Also in Black

Tank High Ball Also in Black

Block Vessel

Block Jug

Block Bowl

Block Vase

Tank Champagne Glass Also in Black

Tank Beer Glass Also in Black

Tank Jug Also in Black

Tank Wine Glasses Also in Black

Bone Bowl Small

Bone Bowl Large, Extra Large