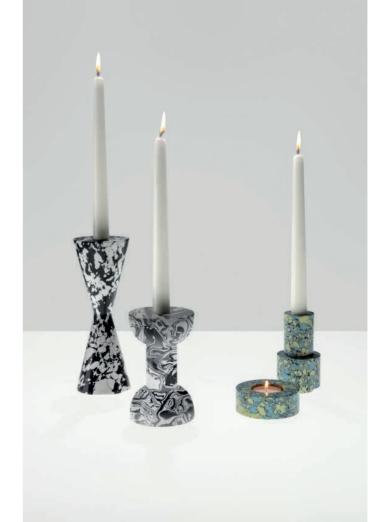

# **SWIRL**

Swirl is a series of geometric forms stacked upon one another to create multi-dimensional, functional sculptures. The unique process involves recycling the powdered residue from the marble industry, mixed with pigment and resin to create blocks of material that can then be sawn, sliced and turned on a lathe. Substantial in weight, smooth in texture and bold in pattern, Swirl will inject a fresh pop sensibility into any setting.

SWIRL BLACK AND WHITE CANDELABRA

SWIRL DUMBBELL CANDLEHOLDER

SWIRL CONE CANDLEHOLDER, SWIRL DUMBBELL CANDLEHOLDER, SWIRL STEPPED CANDLEHOLDER

Spin Candelabra Mini

Spin Candelabra

Spun Champagne Stand

Swirl Bookends

Swirl Black and White Candelabra

Swirl Multi Candelabra

Swirl Vase

Swirl Cone Candleholder

Swirl Dumbbell Candleholder

Swirl Stepped Candleholder

Tool Bookmark Hand, Quill, Dandelion

Cube Stapler

Cube Pen

Cube Tape Dispenser