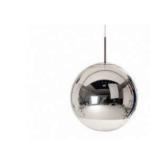

# MIRROR BALL

SPUN TABLES, MIRROR BALL MEGA PENDANT SYSTEM, BIRD CHAISE, AND MELT STAND CHANDELIER

Sometimes your biggest failure could be your biggest success. The aim for Mirror Ball was to produce a completely spherical, highly mirrored object that would disappear into its surroundings. Instead it does the opposite and is an ultra-visible, highly reflective object referencing space helmets and disco balls.