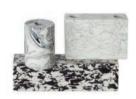

# **SWIRL**

Swirl is a series of geometric forms stacked upon one another to create multi-dimensional, functional sculptures. The unique process involves recycling the powdered residue from the marble industry, mixed with pigment and resin to create blocks of material that can then be sawn, sliced and turned on a lathe. Substantial in weight, smooth in texture and bold in pattern, Swirl will inject a fresh pop sensibility into any setting.

SWIRL BLACK AND WHITE CANDELABRA

SWIRL DUMBBELL CANDLEHOLDER

SWIRL CONE CANDLEHOLDER, SWIRL DUMBBELL CANDLEHOLDER, SWIRL STEPPED CANDLEHOLDER