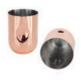

# COPPER

Copper is created by exploding a thin layer of pure metal onto the surface of a polycarbonate globe. Complimentary forms are created in the trademark mirrored copper, allowing clusters to be formed, lower ceilings to be illuminated or narrow corridors to be colonised by the Copper family.