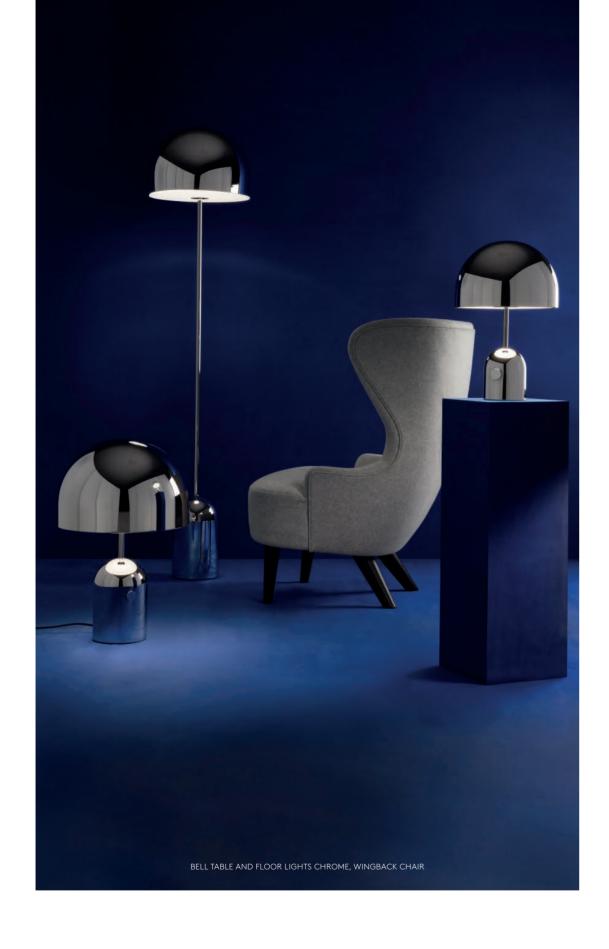

CUT SURFACE LIGHTS

CUT TALL, SHORT AND SURFACE LIGHTS WITH FLASH TABLES BRASS AND S CHAIR

Bell is an exercise in reductionism. The hyper polished reflective surface allows it to take on the tone and characteristics of its surroundings.