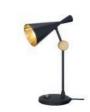

# BEAT

Beat is a series of lights in six distinctive pendant shapes, inspired by the sculptural simplicity of traditional Indian water vessels. The Beat family is available in four finishes - black, grey, brass and now, white. All featuring a warm interior of beaten brass or silver plate. The collection includes pendants Stout, Flat, Wide, Fat and Tall as well as floor, table and wall lights.