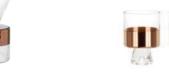

# COPPER

Copper is created by exploding a thin layer of pure metal onto the surface of a polycarbonate globe. Complimentary forms are created in the trademark mirrored copper, allowing clusters to be formed, lower ceilings to be illuminated or narrow corridors to be colonised by the Copper family.

BELL TABLE LIGHT BLACK, COPPER WIDE AND ROUND PENDANTS BLACK, S CHAIR, SPOT SURFACE AND SPOT PENDANT

ETCH PENDANT BLACK

ETCH PENDANT SILVER

ETCH PENDANT BRASS