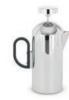

#### **BREW**

Brew recognises the artistry of coffee making and coffee drinking as one of our few remaining contemporary rituals. Precision engineered from stainless steel with a polished finish, Brew is hyper reflective, functionally rigorous and designed to take pride of place on any kitchen counter, bar or occasional table.

BREW CAFETIERE, ESPRESSO CUPS, STOVETOP, BISCUITTIN, CADDY, TRAY, MILK PAN, SCOOP IN STAINLESS STEEL

BREW COFFEE SET COPPER