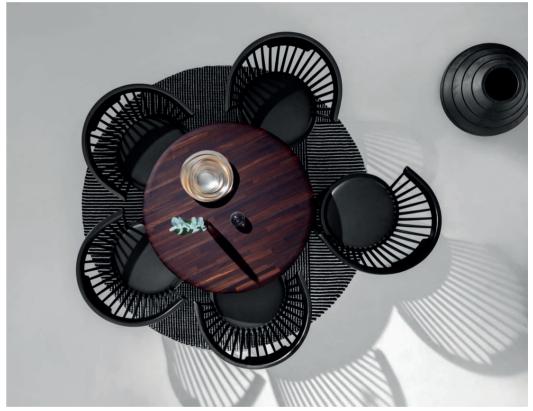

# **SWIRL**

Swirl is a series of geometric forms stacked upon one another to create multi-dimensional, functional sculptures. The unique process involves recycling the powdered residue from the marble industry, mixed with pigment and resin to create blocks of material that can then be sawn, sliced and turned on a lathe. Substantial in weight, smooth in texture and bold in pattern, Swirl will inject a fresh pop sensibility into any setting.

SWIRL BLACK AND WHITE CANDELABRA

SWIRL DUMBBELL CANDLEHOLDER

SWIRL CONE CANDLEHOLDER, SWIRL DUMBBELL CANDLEHOLDER, SWIRL STEPPED CANDLEHOLDER