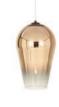

# COPPER

Copper is created by exploding a thin layer of pure metal onto the surface of a polycarbonate globe. Complimentary forms are created in the trademark mirrored copper, allowing clusters to be formed, lower ceilings to be illuminated or narrow corridors to be colonised by the Copper family.