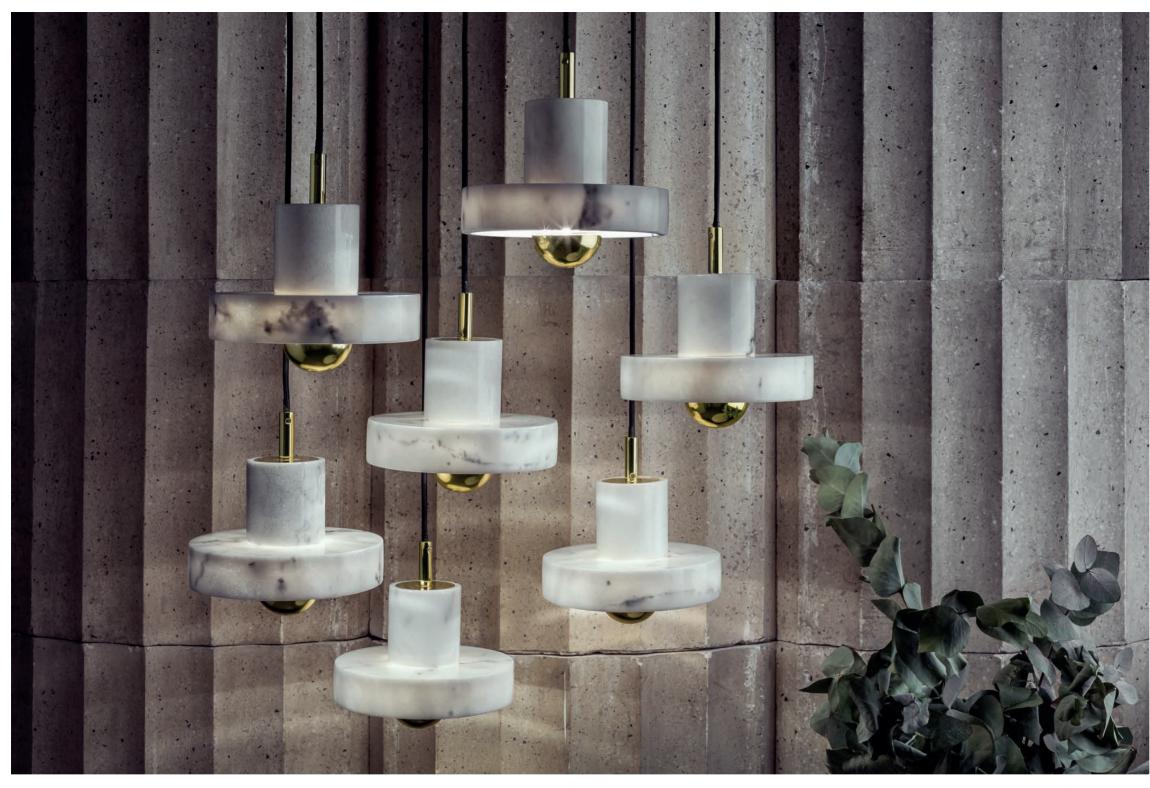

The theme of Monochrome is carried through into our latest lighting series OPAL, where the most satisfying of pure shapes; the sphere, is manufactured with a precision thin wall. Working with our German engineering partners, we have designed our own recipe of opalescent polycarbonate, resulting in a satisfyingly ethereal orb. We decided to remove the usual dangling

lightbulb and replace it with our latest LED ring, making an extremely powerful illuminating device. OPAL can be suspended from the ceiling in pendant form, fixed onto a carbon fibre pole as a floor lamp and cantilevered from a massive conical floor base to make a sculptural overreach lamp. The archetypical silhouette of OPAL allows for use in the most minimal of settings. The light's strong constitution of shatter proof polymer makes it indestructible in contract use and the soft glow makes it desirable in domestic decoration.

# OPAL

SLAB SIDE CHAIRS, SLAB DINING TABLE, OPAL PENDANTS AND CARVED VASE

Opal is a family of translucent globes using our own custom recipe of tinted white opalescent polycarbonate. Semi translucent, they maintain an ethereal ghostliness in the daylight and at night form a perfectly illuminated sphere. Coupled with our new Tom Dixon LED, the Opal range emits a soft, diffused and flattering light.

The softness of the lightbulb shape is achieved through a blow-moulded custom combination of opalescent plastic. This process works to achieve an organic form as well a delicate translucency. The Opal family includes two pendant lights, two floor lights and a surface light.