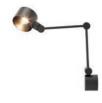

The theme of Monochrome is carried through into our latest lighting series OPAL, where the most satisfying of pure shapes; the sphere, is manufactured with a precision thin wall. Working with our German engineering partners, we have designed our own recipe of opalescent polycarbonate, resulting in a satisfyingly ethereal orb. We decided to remove the usual dangling

lightbulb and replace it with our latest LED ring, making an extremely powerful illuminating device. OPAL can be suspended from the ceiling in pendant form, fixed onto a carbon fibre pole as a floor lamp and cantilevered from a massive conical floor base to make a sculptural overreach lamp. The archetypical silhouette of OPAL allows for use in the most minimal of settings. The light's strong constitution of shatter proof polymer makes it indestructible in contract use and the soft glow makes it desirable in domestic decoration.

# OPAL

SLAB SIDE CHAIRS, SLAB DINING TABLE, OPAL PENDANTS AND CARVED VASE

Opal is a family of translucent globes using our own custom recipe of tinted white opalescent polycarbonate. Semi translucent, they maintain an ethereal ghostliness in the daylight and at night form a perfectly illuminated sphere. Coupled with our new Tom Dixon LED, the Opal range emits a soft, diffused and flattering light.

The softness of the lightbulb shape is achieved through a blow-moulded custom combination of opalescent plastic. This process works to achieve an organic form as well a delicate translucency. The Opal family includes two pendant lights, two floor lights and a surface light.