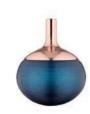

# COPPER

Copper is created by exploding a thin layer of pure metal onto the surface of a polycarbonate globe. Complimentary forms are created in the trademark mirrored copper, allowing clusters to be formed, lower ceilings to be illuminated or narrow corridors to be colonised by the Copper family.