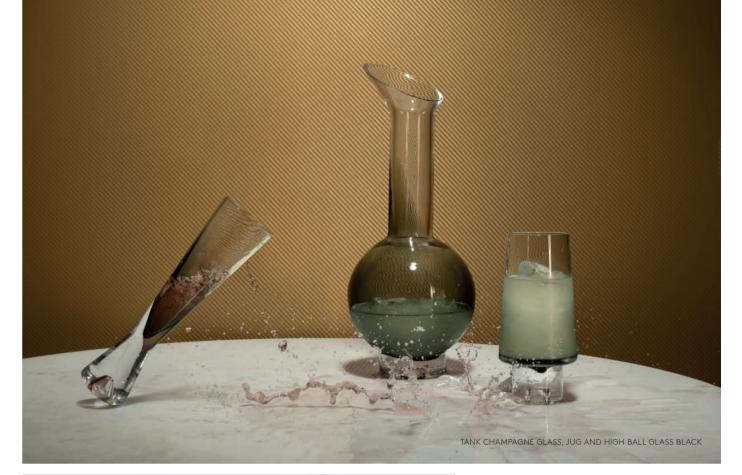

### TANK

Tank takes its sculptural cue from the functional shapes and volumes of scientific glassware. Minimal yet decorative for a multiplicity of purposes of pouring, storing and displaying drinks, the range forms bold building blocks of table-top architecture.

Block Bowl

Block Vase

Tank Champagne Glass Also in Black

Tank Beer Glass Also in Black

Tank Jug Also in Black

Tank Wine Glasses Also in Black

Bone Bowl Small

Bone Bowl Large, Extra Large