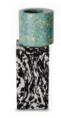

# **SWIRL**

Swirl is a series of geometric forms stacked upon one another to create multi-dimensional, functional sculptures. The unique process involves recycling the powdered residue from the marble industry, mixed with pigment and resin to create blocks of material that can then be sawn, sliced and turned on a lathe. Substantial in weight, smooth in texture and bold in pattern, Swirl will inject a fresh pop sensibility into any setting.

SWIRL BLACK AND WHITE CANDELABRA

SWIRL DUMBBELL CANDLEHOLDER

SWIRL CONE CANDLEHOLDER, SWIRL DUMBBELL CANDLEHOLDER, SWIRL STEPPED CANDLEHOLDER