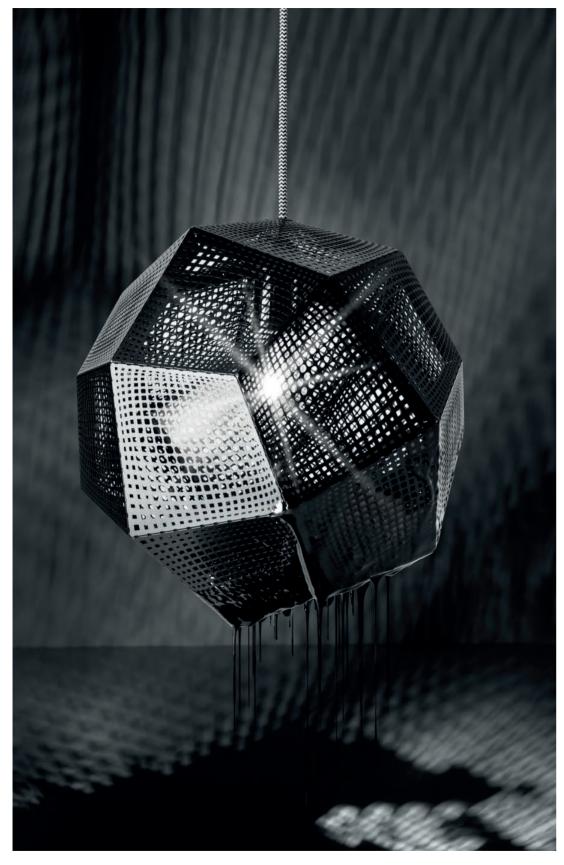

# ETCH

Inspired by the logic of pure mathematics, the Etch range is a series of geodesic structures made of razor thin digitally etched metal sheets. The pendants and chandelier feature a detailed pattern which casts a mass of intricate shadows when lit.