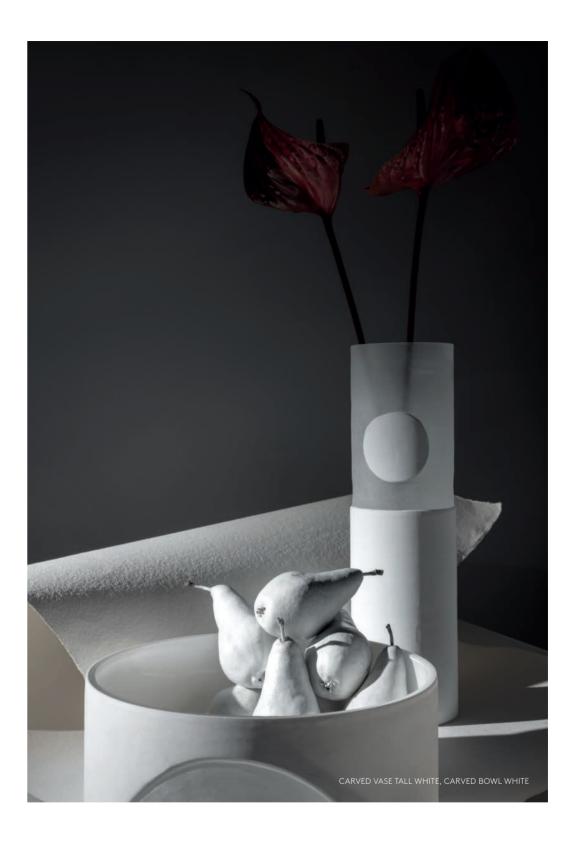

# OPAL

SLAB SIDE CHAIRS, SLAB DINING TABLE, OPAL PENDANTS AND CARVED VASE

Opal is a family of translucent globes using our own custom recipe of tinted white opalescent polycarbonate. Semi translucent, they maintain an ethereal ghostliness in the daylight and at night form a perfectly illuminated sphere. Coupled with our new Tom Dixon LED, the Opal range emits a soft, diffused and flattering light.

#### CARVED

Mouth-blown, double layered black and white glass has been acutely cut back to define a series of circular motifs. Artisanal glass makers in India carefully carved away layers of glass in a design process that explores the opaque, the translucent and the transparent. The intention was for the chunky and heavy glass to take on an ethereal lightness.