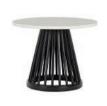

# SWIRL LOW, MEDIUM AND TALL TABLES

# SWIRL TABLES

Swirl is a series of geometric forms stacked upon one another to create multidimensional, functional sculptures. The unique process involves recycling the powdered residue from the marble industry, mixed with pigment and resin to create blocks of material that can then be sawn, sliced and turned on a lathe. A family of tables, each with their own distinct silhouette, colouration and personality.

# **SWIRL**

Swirl is a series of geometric forms stacked upon one another to create multi-dimensional, functional sculptures. The unique process involves recycling the powdered residue from the marble industry, mixed with pigment and resin to create blocks of material that can then be sawn, sliced and turned on a lathe. Substantial in weight, smooth in texture and bold in pattern, Swirl will inject a fresh pop sensibility into any setting.