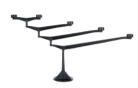

# **FLASH**

FLASH RECTANGLE, CIRCLE AND SQUARE TABLES AND CUT TALL PENDANTS

WINGBACK CHAIR, FLASH TABLES AND FELT LIGHTS

PYLON TABLES AND CHAIRS

Originally created on a self-propelled mission to design the world's lightest metal chair, Pylon was made in a small series in Dixon's metal workshop in the early 90's. The lattice work of 3mm diameter steel rod is triangulated for maximum strength – an exercise in pure unadorned structure. The Pylon chair is now available in a white powder coat finish.

\*Pylon tables available in hubs only

# **PYLON**