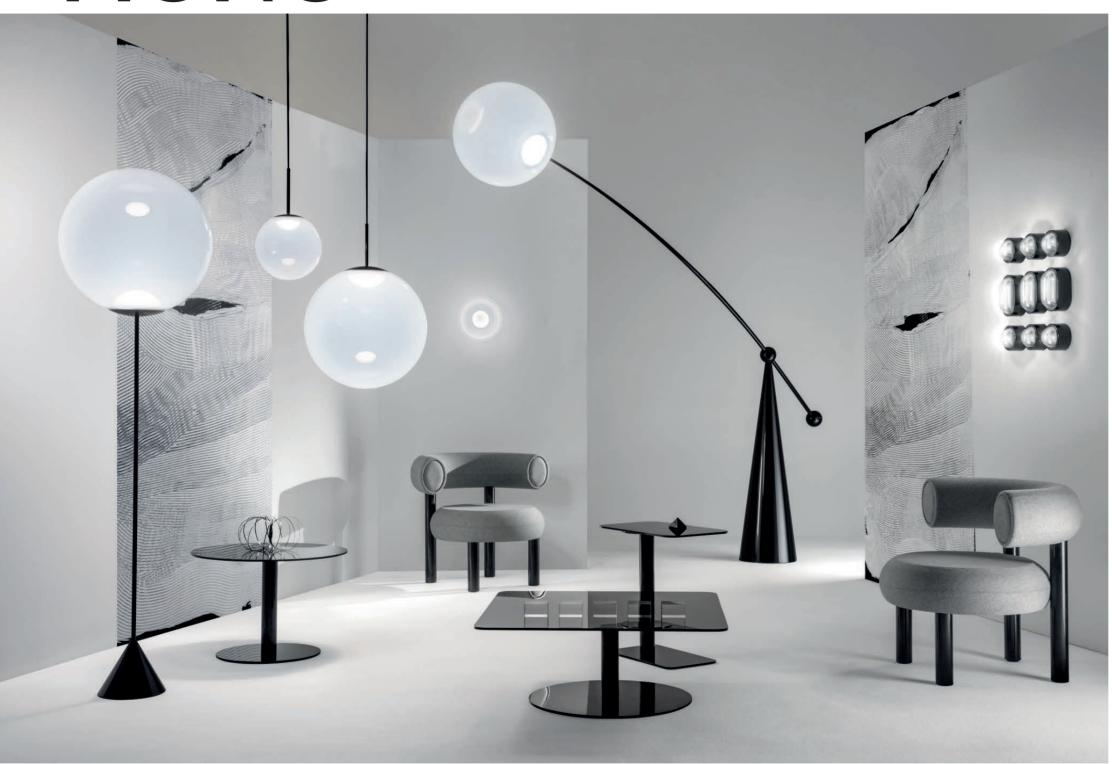

## MONO-

OPAL FLOOR, PENDANT AND SURFACE LIGHTS, FLASH CIRCLE, SQUARE AND RECTANGLE TABLES, FAT LOUNGE CHAIR, SPOT ROUND AND OBLONG LIGHTS It's a commonly held view that design is about creating stuff, adding to things or producing supplementary features. However, truth be told, designers spend most of their time removing, refining and simplifying and trying to reduce an object to its purest and least complex possibility. So that's what we have been working on with 2019's newest innovations.

The theme of Monochrome is carried through into our latest lighting series OPAL, where the most satisfying of pure shapes; the sphere, is manufactured with a precision thin wall. Working with our German engineering partners, we have designed our own recipe of opalescent polycarbonate, resulting in a satisfyingly ethereal orb. We decided to remove the usual dangling

lightbulb and replace it with our latest LED ring, making an extremely powerful illuminating device. OPAL can be suspended from the ceiling in pendant form, fixed onto a carbon fibre pole as a floor lamp and cantilevered from a massive conical floor base to make a sculptural overreach lamp. The archetypical silhouette of OPAL allows for use in the most minimal of settings. The light's strong constitution of shatter proof polymer makes it indestructible in contract use and the soft glow makes it desirable in domestic decoration.

# OPAL

SLAB SIDE CHAIRS, SLAB DINING TABLE, OPAL PENDANTS AND CARVED VASE

Opal is a family of translucent globes using our own custom recipe of tinted white opalescent polycarbonate. Semi translucent, they maintain an ethereal ghostliness in the daylight and at night form a perfectly illuminated sphere. Coupled with our new Tom Dixon LED, the Opal range emits a soft, diffused and flattering light.

The softness of the lightbulb shape is achieved through a blow-moulded custom combination of opalescent plastic. This process works to achieve an organic form as well a delicate translucency. The Opal family includes two pendant lights, two floor lights and a surface light.