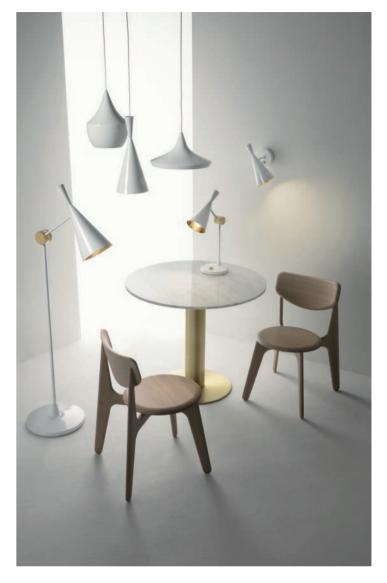

# **FAN**

Fan is a modern take on the classical Windsor chair. A British archetype converted to a contemporary silhouette, creating an exclamation mark in the home with a semitransparent structure that takes up minimal visual mass for a large and imposing chair.