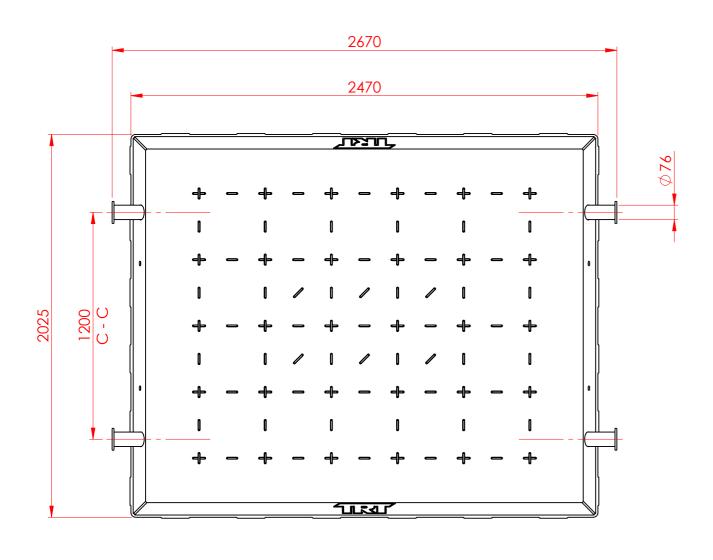

## **PAD-050-T**

PAD WEIGHT: 1141kg

MINIMUM FOOT SIZE: Ø300mm

MAXIMUM SPAN: 1000mm

MAXIMUM LOAD: 200T

| Ground Pressure Rating |          |      |  |  |  |  |  |  |  |
|------------------------|----------|------|--|--|--|--|--|--|--|
| WIDTH (r               | mm)      | 2470 |  |  |  |  |  |  |  |
| LENGTH (               | mm)      | 2025 |  |  |  |  |  |  |  |
| CONTACT AR             | EA (m^2) | 5.0  |  |  |  |  |  |  |  |
| GROUND PRESSURE        | kg / m^2 | kPa  |  |  |  |  |  |  |  |
| 25 TONNE               | 4998     | 49   |  |  |  |  |  |  |  |
| 50 TONNE               | 9997     | 98   |  |  |  |  |  |  |  |
| 100 TONNE              | 19993    | 196  |  |  |  |  |  |  |  |
| 150 TONNE              | 29990    | 294  |  |  |  |  |  |  |  |
| 200 TONNE              | 39986    | 392  |  |  |  |  |  |  |  |