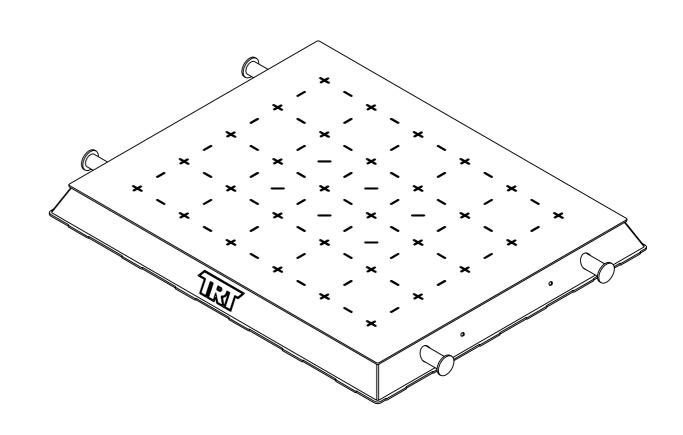

## **PAD-050-T**

PAD WEIGHT: 1141kg

MINIMUM FOOT SIZE: Ø300mm

MAXIMUM SPAN: 1000mm

MAXIMUM LOAD: 200T

| Ground Pressure Rating |          |      |  |  |  |  |  |  |  |
|------------------------|----------|------|--|--|--|--|--|--|--|
| WIDTH (r               | mm)      | 2470 |  |  |  |  |  |  |  |
| LENGTH (               | mm)      | 2025 |  |  |  |  |  |  |  |
| CONTACT AR             | EA (m^2) | 5.0  |  |  |  |  |  |  |  |
| GROUND PRESSURE        | kg / m^2 | kPa  |  |  |  |  |  |  |  |
| 25 TONNE               | 4998     | 49   |  |  |  |  |  |  |  |
| 50 TONNE               | 9997     | 98   |  |  |  |  |  |  |  |
| 100 TONNE              | 19993    | 196  |  |  |  |  |  |  |  |
| 150 TONNE              | 29990    | 294  |  |  |  |  |  |  |  |
| 200 TONNE              | 39986    | 392  |  |  |  |  |  |  |  |