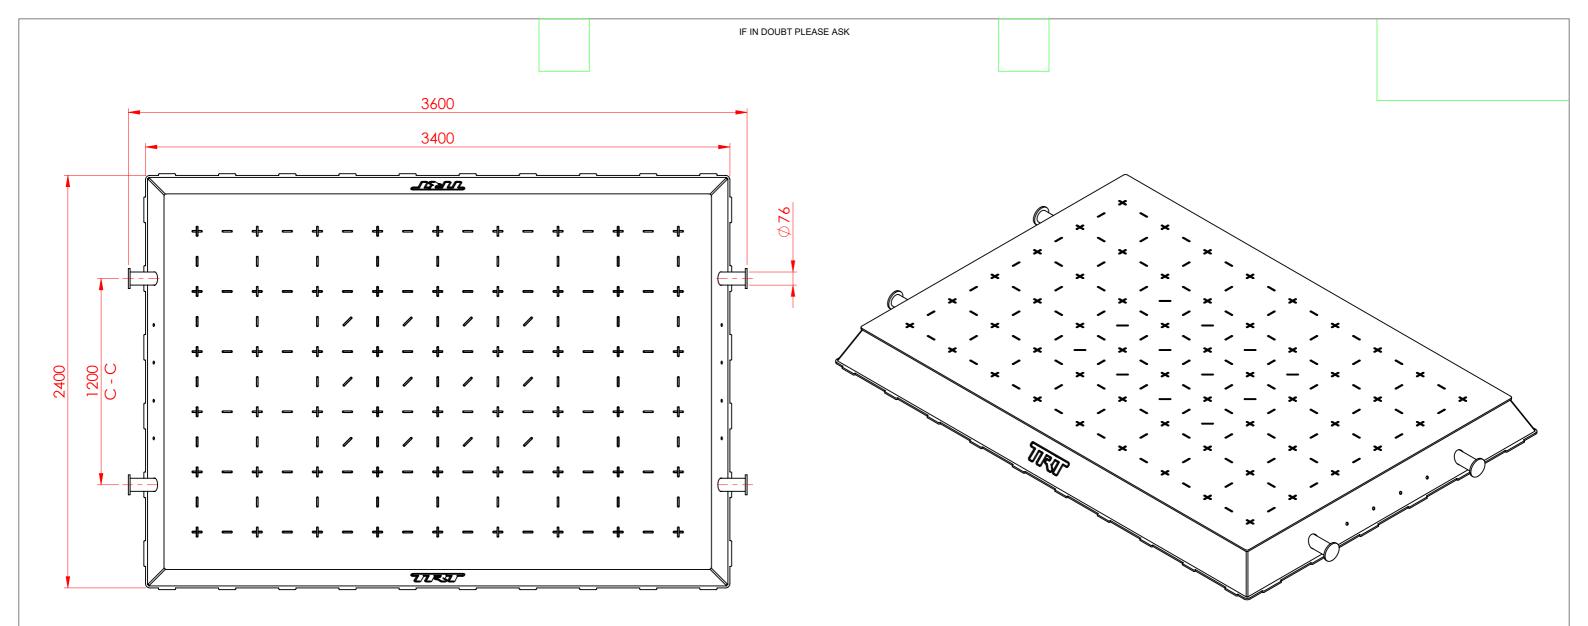

TRT Crane Pads evenly distribute outrigger crane loads. Quality engineering ensures all TRT Crane Pads adhere to the CICA industry standards.

## **PAD-082-T**

PAD WEIGHT: 2125kg

MINIMUM FOOT SIZE: 590mm x 590mm

MAXIMUM SPAN: 1000mm

MAXIMUM LOAD: 225T

| GROUND PRESSURE RATING |          |      |  |  |  |  |  |
|------------------------|----------|------|--|--|--|--|--|
| WIDTH (I               | mm)      | 3400 |  |  |  |  |  |
| LENGTH                 | (mm)     | 2400 |  |  |  |  |  |
| CONTACT AR             | EA (m^2) | 8.2  |  |  |  |  |  |
| GROUND PRESSURE        | kg / m^2 | kPa  |  |  |  |  |  |
| 25 TONNE               | 3064     | 30   |  |  |  |  |  |
| 50 TONNE               | 6127     | 60   |  |  |  |  |  |
| 100 TONNE              | 12255    | 120  |  |  |  |  |  |
| 150 TONNE              | 18382    | 180  |  |  |  |  |  |
| 200 TONNE              | 24510    | 240  |  |  |  |  |  |
| 225 TONNE              | 27574    | 270  |  |  |  |  |  |