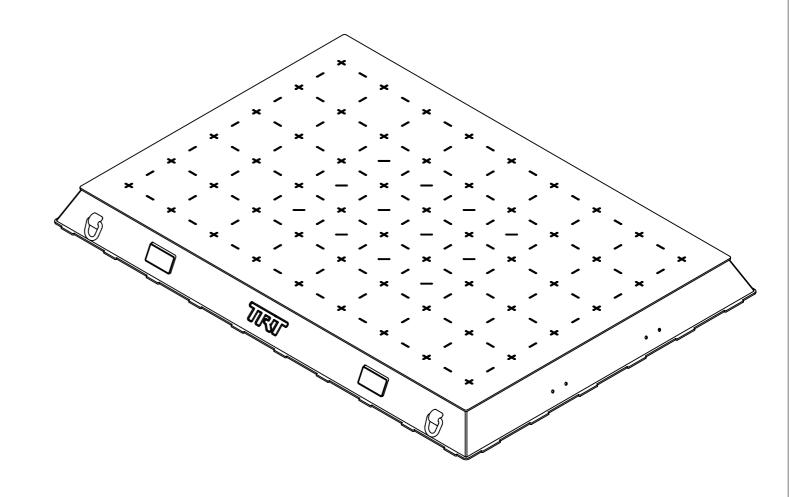

## PAD-082-DP1750

PAD WEIGHT: 2215kg

MINIMUM FOOT SIZE: 590mm x 590mm

MAXIMUM SPAN: 1000mm

MAXIMUM LOAD: 225T

| GROUND PRESSURE RATING |          |      |  |  |  |  |  |
|------------------------|----------|------|--|--|--|--|--|
| WIDTH (I               | mm)      | 3400 |  |  |  |  |  |
| LENGTH                 | (mm)     | 2400 |  |  |  |  |  |
| CONTACT AR             | EA (m^2) | 8.2  |  |  |  |  |  |
| GROUND PRESSURE        | kg / m^2 | kPa  |  |  |  |  |  |
| 25 TONNE               | 3064     | 30   |  |  |  |  |  |
| 50 TONNE               | 6127     | 60   |  |  |  |  |  |
| 100 TONNE              | 12255    | 120  |  |  |  |  |  |
| 150 TONNE              | 18382    | 180  |  |  |  |  |  |
| 200 TONNE              | 24510    | 240  |  |  |  |  |  |
| 225 TONNE              | 27574    | 270  |  |  |  |  |  |