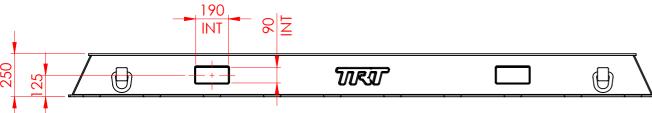

## **PAD-082-T**

PAD WEIGHT: 2125kg

MINIMUM FOOT SIZE: 590mm x 590mm

MAXIMUM SPAN: 1000mm

MAXIMUM LOAD: 225T

| GROUND PRESSURE RATING |          |      |  |  |  |  |  |
|------------------------|----------|------|--|--|--|--|--|
| WIDTH (I               | mm)      | 3400 |  |  |  |  |  |
| LENGTH                 | (mm)     | 2400 |  |  |  |  |  |
| CONTACT AR             | EA (m^2) | 8.2  |  |  |  |  |  |
| GROUND PRESSURE        | kg / m^2 | kPa  |  |  |  |  |  |
| 25 TONNE               | 3064     | 30   |  |  |  |  |  |
| 50 TONNE               | 6127     | 60   |  |  |  |  |  |
| 100 TONNE              | 12255    | 120  |  |  |  |  |  |
| 150 TONNE              | 18382    | 180  |  |  |  |  |  |
| 200 TONNE              | 24510    | 240  |  |  |  |  |  |
| 225 TONNE              | 27574    | 270  |  |  |  |  |  |