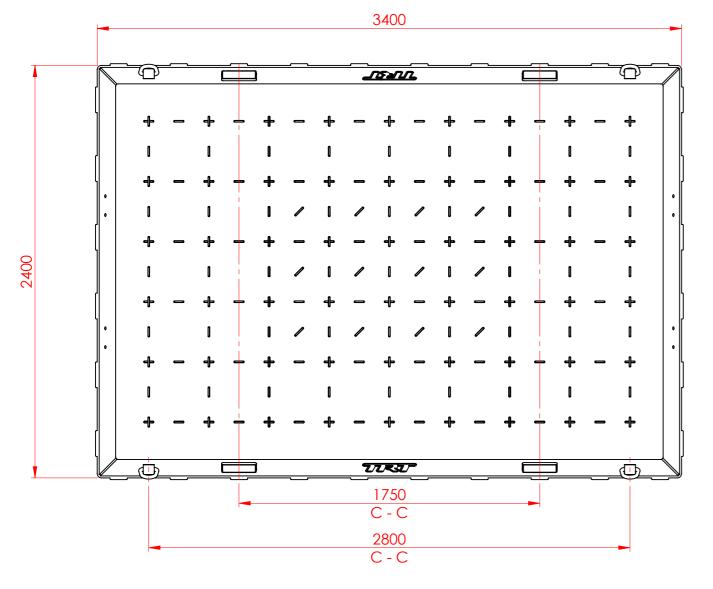

TRT Crane Pads evenly distribute outrigger crane loads. Quality engineering ensures all TRT Crane Pads adhere to the CICA industry standards.

## PAD-082-DP1750

PAD WEIGHT: 2215kg

MINIMUM FOOT SIZE: 590mm x 590mm

MAXIMUM SPAN: 1000mm

MAXIMUM LOAD: 225T

| GROUND PRESSURE RATING |          |      |  |  |  |  |  |
|------------------------|----------|------|--|--|--|--|--|
| WIDTH (I               | mm)      | 3400 |  |  |  |  |  |
| LENGTH                 | (mm)     | 2400 |  |  |  |  |  |
| CONTACT AR             | EA (m^2) | 8.2  |  |  |  |  |  |
| GROUND PRESSURE        | kg / m^2 | kPa  |  |  |  |  |  |
| 25 TONNE               | 3064     | 30   |  |  |  |  |  |
| 50 TONNE               | 6127     | 60   |  |  |  |  |  |
| 100 TONNE              | 12255    | 120  |  |  |  |  |  |
| 150 TONNE              | 18382    | 180  |  |  |  |  |  |
| 200 TONNE              | 24510    | 240  |  |  |  |  |  |
| 225 TONNE              | 27574    | 270  |  |  |  |  |  |