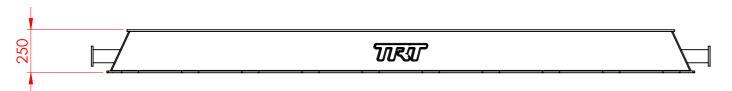

## **PAD-082-T**

PAD WEIGHT: 2125kg

MINIMUM FOOT SIZE: 590mm x 590mm

MAXIMUM SPAN: 1000mm

MAXIMUM LOAD: 225T

| GROUND PRESSURE RATING |          |      |  |  |  |  |  |
|------------------------|----------|------|--|--|--|--|--|
| WIDTH (I               | mm)      | 3400 |  |  |  |  |  |
| LENGTH                 | (mm)     | 2400 |  |  |  |  |  |
| CONTACT AR             | EA (m^2) | 8.2  |  |  |  |  |  |
| GROUND PRESSURE        | kg / m^2 | kPa  |  |  |  |  |  |
| 25 TONNE               | 3064     | 30   |  |  |  |  |  |
| 50 TONNE               | 6127     | 60   |  |  |  |  |  |
| 100 TONNE              | 12255    | 120  |  |  |  |  |  |
| 150 TONNE              | 18382    | 180  |  |  |  |  |  |
| 200 TONNE              | 24510    | 240  |  |  |  |  |  |
| 225 TONNE              | 27574    | 270  |  |  |  |  |  |