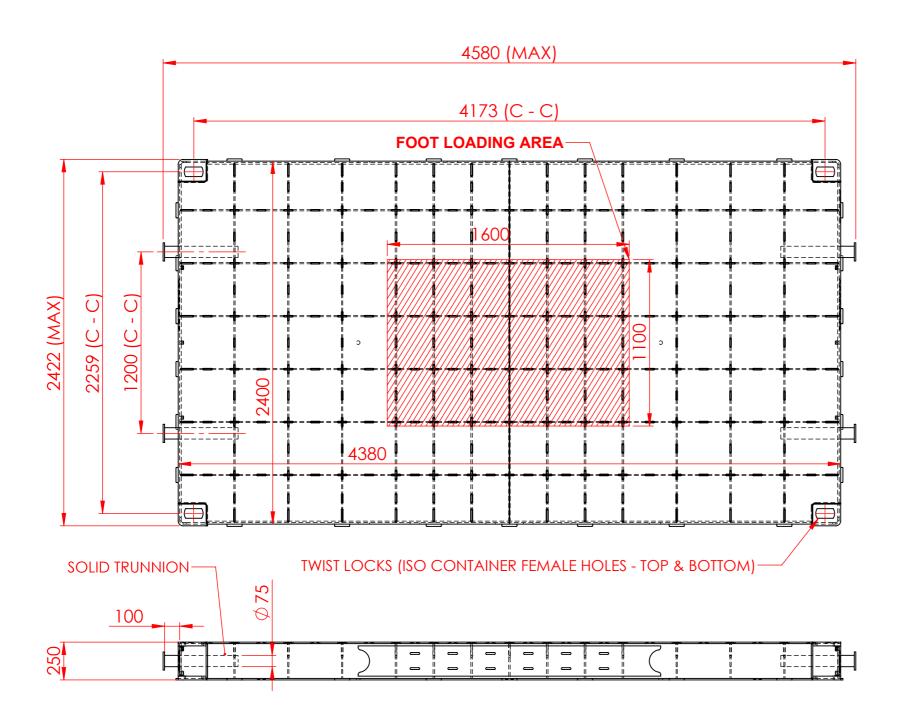

## **PAD-105L-T**

PAD WEIGHT: 3065kg

MINIMUM FOOT SIZE: Ø600mm(NON PLASTIC)

MAXIMUM SPAN: 1000mm (Standard)

MAXIMUM LOAD: 250T

| Ground Pressure Rating |           |      |  |  |  |  |
|------------------------|-----------|------|--|--|--|--|
| WIDTH (I               | mm)       | 2400 |  |  |  |  |
| LENGTH                 | (mm)      | 4380 |  |  |  |  |
| CONTACT AR             | REA (m^2) | 10.5 |  |  |  |  |
| GROUND PRESSURE        | kg / m^2  | kPa  |  |  |  |  |
| 25 TONNE               | 2378      | 23   |  |  |  |  |
| 50 TONNE               | 4756      | 47   |  |  |  |  |
| 100 TONNE              | 9513      | 93   |  |  |  |  |
| 150 TONNE              | 14269     | 140  |  |  |  |  |
| 200 TONNE              | 19026     | 187  |  |  |  |  |
| 250 TONNE              | 23782     | 233  |  |  |  |  |

TIDD ROSS TODD LTD
48 Maui Street, Hamilton,
New Zealand
Phone: +64 7 849 4839
Email: trt@trt.co.nz
Website: trt.co.nz
ISO9001:2015

| ) | NAME         |     | DATE     | IIILE:                |          |          |                       |  |                       |  |                                |  |  |
|---|--------------|-----|----------|-----------------------|----------|----------|-----------------------|--|-----------------------|--|--------------------------------|--|--|
|   | DRAWN        | JH  | 16/11/20 | CRANE PAD 4380 X 2400 |          |          | CRANE PAD 4380 X 2400 |  | CRANE PAD 4380 X 2400 |  | 16/11/20 CRANE PAD 4380 X 2400 |  |  |
|   | CHK'D        | -   | -        |                       |          |          |                       |  |                       |  |                                |  |  |
|   | APPV'D       | -   | -        | SHEET 4 OF 5          | DWG NO.  | REVISION |                       |  |                       |  |                                |  |  |
|   | DO NOT SCALI | STA | TUS - M  | SCALE:1:25            | PAD-105L | В        |                       |  |                       |  |                                |  |  |