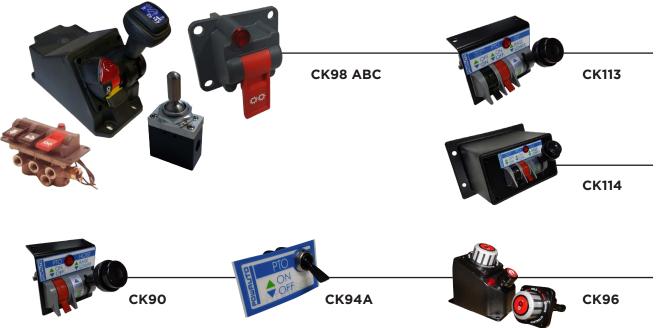

#### CK158

Manual Switch Control with compact switch bank for PTO, hoists, tailgate locks and turntable lock.