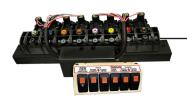

## CK167

Universal installation for a truck and trailer tipping system with programmable functionality.