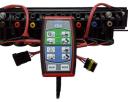

### CK170

Universal installation for a truck and trailer tipping system with a confined space.