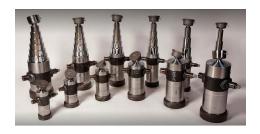

## **UNDERBODY HOISTS**

For payloads up to 28 tonnes.

- 3-6 stages available
- 76-166mm options available

Designed to suit rear, side or 3 way tipping applications.

## **WELL MOUNT HOISTS**

For payloads up to 28 tonnes.

- 3-5 stages available
- 129-190mm options available
- Standard mounting
- Low closed heights