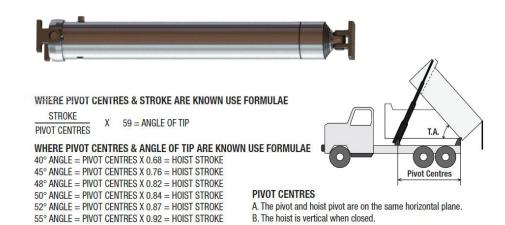

## **UNDERBODY HOISTS**

For payloads up to 28 tonnes.

- 3-6 stages available
- 76-166mm options available

Designed to suit rear, side or 3 way tipping applications.

## **WELL MOUNT HOISTS**

For payloads up to 28 tonnes.

- 3-5 stages available
- 129-190mm options available
- Standard mounting
- Low closed heights