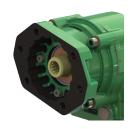

# **Hydraulic Gear Pumps**

#### **Q** Series

High pressure up to 280 BAR. This is a modular design that can be assembled in a number of different configurations.

This also allows for different housing frame sizes.

TRIPLE AND QUADRUPLE PUMP