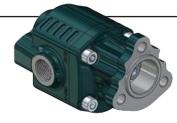

### ISO/DIN and UNI Mounts

For moderate to high-pressure flows. Ideal for cranes, access equipment and tippers.

T Series

T Uni **Bidirectional Mount** 