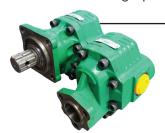

#### **Q** Series

High pressure up to 280 BAR. This is a modular design that can be assembled in a number of different configurations.

This also allows for different housing frame sizes.

TRIPLE AND QUADRUPLE PUMP