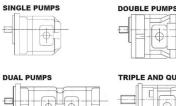

#### **Q** Series

High pressure up to 280 BAR. This is a modular design that can be assembled in a number of different configurations.

This also allows for different housing frame sizes.

TRIPLE AND QUADRUPLE PUMP