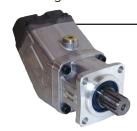

#### **Powerauto Mount Gear Pumps**

For high pressure and flow applications. Ideal for cranes, load lifter and compactor applications.

POW

PUA