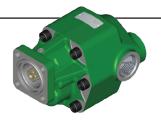

#### **Q** Series

High pressure up to 280 BAR. This is a modular design that can be assembled in a number of different configurations.

This also allows for different housing frame sizes.

TRIPLE AND QUADRUPLE PUMP