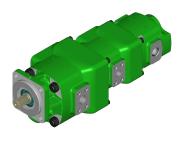

#### **Q** Series

High pressure up to 280 BAR. This is a modular design that can be assembled in a number of different configurations.

This also allows for different housing frame sizes.

TRIPLE AND QUADRUPLE PUMP