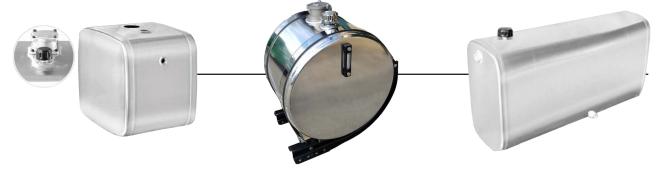

#### **HYDRAULIC TANKS**

Hydraulic tank options from Hydreco are available in a range of capacities and dimensions.

- Brackets and straps provided
- Fitted with breather, sight glass and filter
- Steel or alloy options available

Side of Chassis Hydraulic Oil Tanks

Round Side of Chassis Hydraulic Oil Tanks

Over Chassis Hydraulic
Oil Tanks