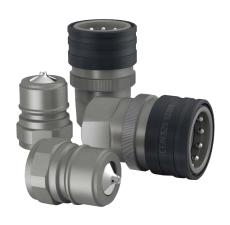

## **DBP SERIES HYDRAULIC COUPLINGS**

#### Couplings

| Coupler Body ¾  | QANV-F12 |
|-----------------|----------|
| Coupler Tip ¾"  | QANV-M12 |
| Coupler Body 1" | QANV-F16 |
| Coupler Tip 1"  | QANV-M16 |

Also available with ISO standard and flat face mounts.