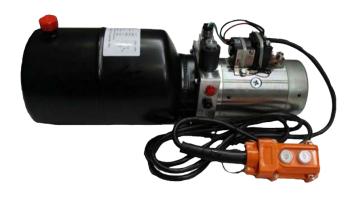

## **DCBU DC POWER UNITS**

- Single acting and double acting options available
- 12V or 24 V
- Built in check valve
- Sealed pendant control
- 3, 5, 7, 10, 16, and 20L options

Note: made for intermittent use only - 10% of 10 mins