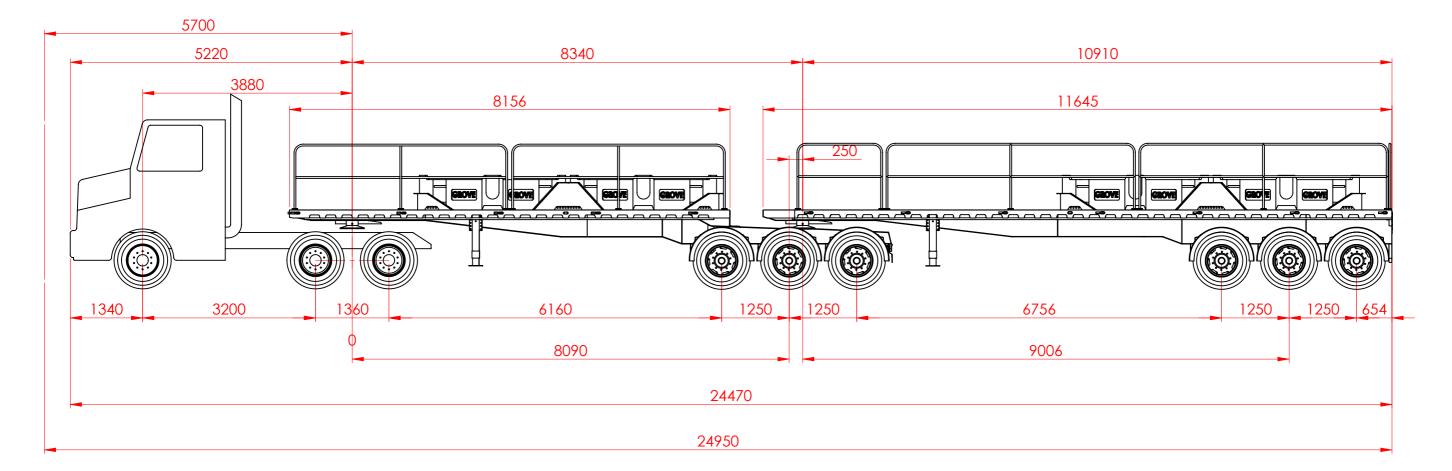

|            | STEER | DRIVE | TRI   | TRI   | TOTAL |
|------------|-------|-------|-------|-------|-------|
| GVM        | 5660  | 15382 | 18088 | 20840 | 59971 |
| LEGAL      | 6000  | 17000 | 21000 | 21000 | 65000 |
| % INCREASE | 94%   | 90%   | 86%   | 99%   | 92%   |