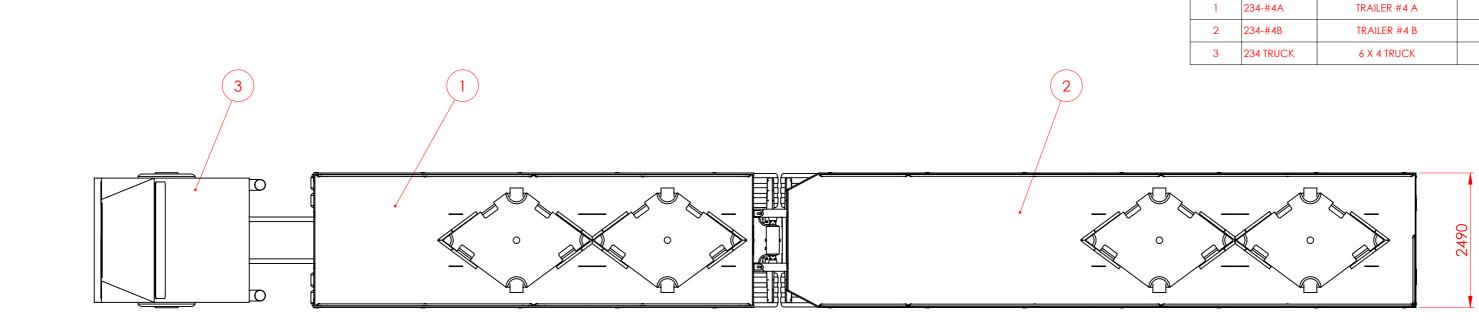

IF IN DOUBT PLEASE ASK

| ITE | M NO. | PART NUMBER | DESCRIPTION  | QTY. |
|-----|-------|-------------|--------------|------|
|     | 1     | 234-#4A     | TRAILER #4 A | 1    |
|     | 2     | 234-#4B     | TRAILER #4 B | 1    |
|     | 3     | 234 TRUCK   | 6 X 4 TRUCK  | 1    |
| L   |       |             |              |      |