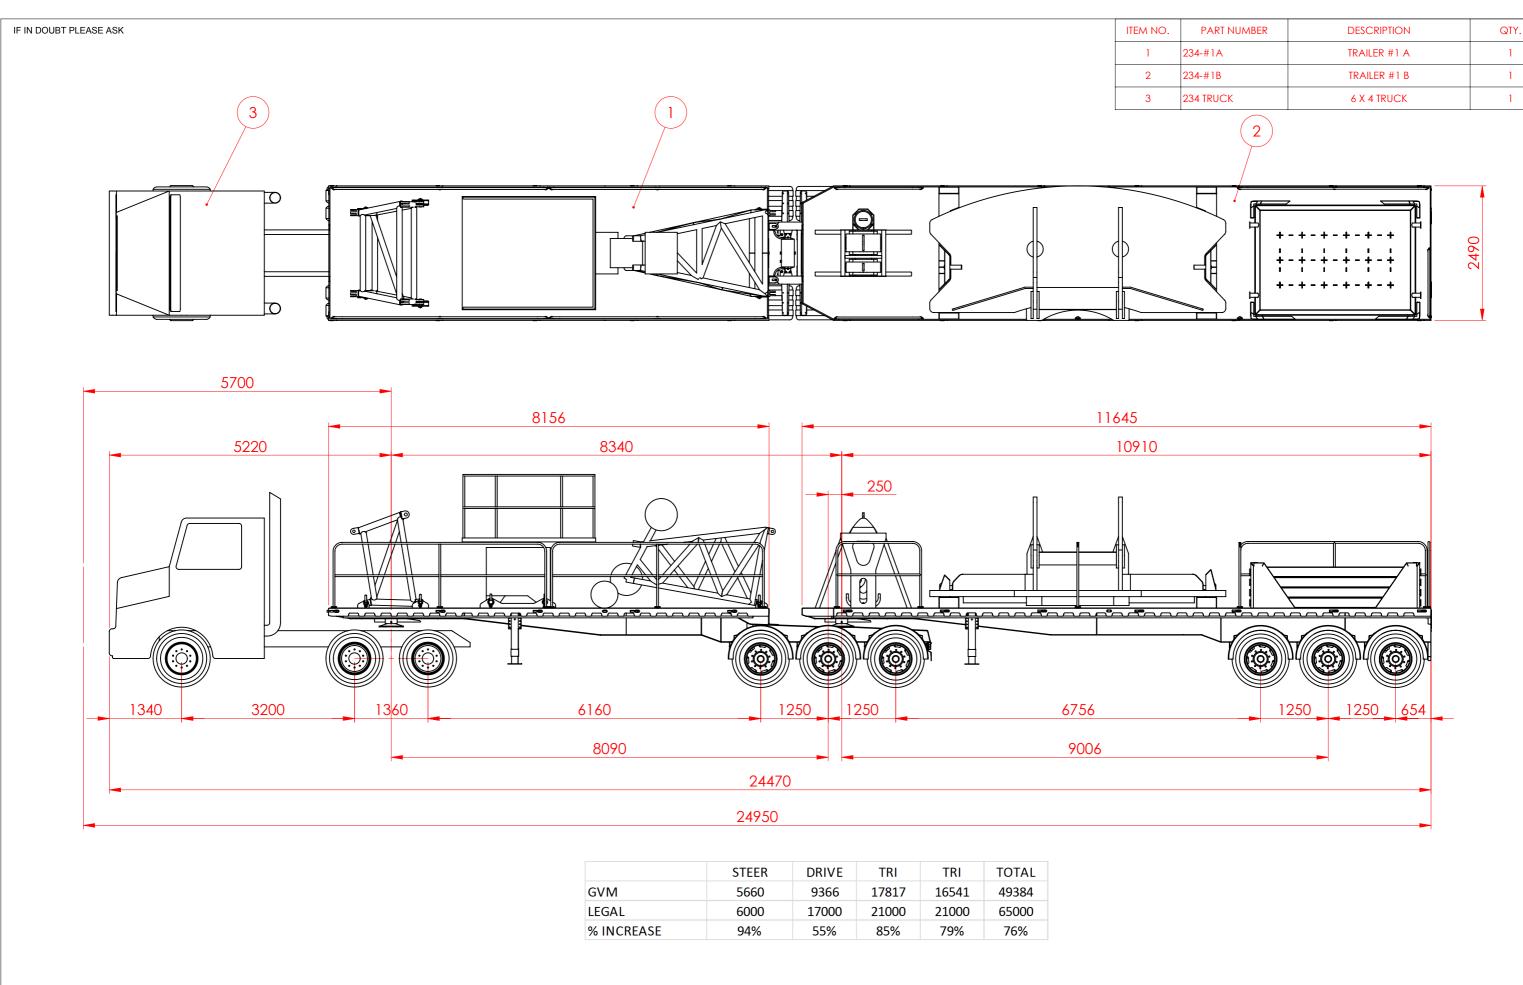

## 48 Maui Street Hamilton, New Zealand Telephone +64 7 849 4839 Fax +64 7 849 3628

Email: trt@trt.co.nz ISO 9001

|                                  | NAI | ME         | DATE    | COMBINATION #1 |         |  |
|----------------------------------|-----|------------|---------|----------------|---------|--|
| DRAWN                            | BJ  |            | 10/7/15 |                |         |  |
| CHK'D                            | -   |            | -       |                |         |  |
| APPV'D                           | -   |            | -       | SHEET 1 OF 2   | DWG NO. |  |
| DO NOT SCALE<br>DRAWINGS IN mm's |     | STATUS - M |         | SCALE:1:70     | 234-#1  |  |

REV DATE COMMENT

48 Maui Street Hamilton, New Zealand
Telephone +64 7 849 4839
Fax +64 7 849 3628
Email: trt@trt.co.nz

ISO 9001

|              | NAME | DATE    | TITLE:         |         |          |
|--------------|------|---------|----------------|---------|----------|
| DRAWN        | BJ   | 10/7/15 | COMBINATION #1 |         |          |
| CHK'D        | -    | -       |                |         |          |
| APPV'D       | -    | -       | SHEET 2 OF 2   | DWG NO. | REVISION |
| DO NOT SCALE | 11/4 | TUS - M | SCALE:1:55     | 234-#1  | Α        |