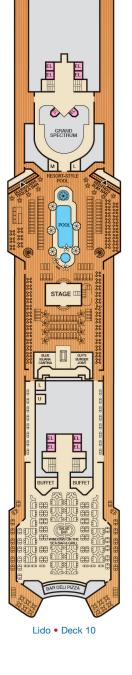

## Deck Plans • CARNIVAL FANTASY®

## ACCOMMODATIONS SYMBOL LEGEND

- ★ 2 Twin Beds (convert to King) and Single Sofa Bed
- 2 Twin Beds (convert to King) and 1 Upper Pullman
- : 2 Twin Beds (convert to King) and 2 Upper Pullmans
- † 2 Twin Beds (convert to King) and Double Sofa Bed
- ◆ Stateroom with 2 Porthole Windows
- Connecting staterooms (ideal for families and groups of friends)
- \* Twin beds do not convert to a King Bed.
- U Unisex Wheelchair Accessible Restroom
- All accommodations are non-smoking.





**CATEGORIES** 





Gross Tonnage: 70,367 Length: 855 Feet Beam: 103 Feet Cruising Speed: 21 Knots Guest Capacity: 2,056 (Double Occupancy)
Total Staff: 920 Registry: Panama























Aft Sports • Deck 12



Upper • Deck 6

Empress • Deck 7

Atlantic • Deck 8

Promenade • Deck 9

Verandah • Deck 11

Sun • Deck 14