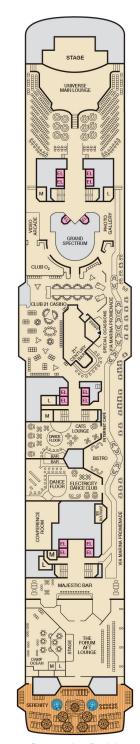

**CATEGORIES** 

Gross Tonnage: 70,367 Length: 855 Feet Beam: 103 Feet Cruising Speed: 21 Knots Guest Capacity: 2,056 (Double Occupancy)
Total Staff: 920 Registry: Panama

Aft Sports • Deck 12

Upper • Deck 6

Empress • Deck 7

Atlantic • Deck 8

Promenade • Deck 9

Verandah • Deck 11

Sun • Deck 14