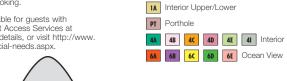

## ACCOMMODATIONS SYMBOL LEGEND

- ★ 2 Twin Beds (convert to King) and Single Sofa Bed
- 2 Twin Beds (convert to King) and 1 Upper Pullman
- : 2 Twin Beds (convert to King) and 2 Upper Pullmans
- † 2 Twin Beds (convert to King) and Double Sofa Bed
- ◆ Stateroom with 2 Porthole Windows
- Connecting staterooms (ideal for families and groups of friends)
- \* Twin beds do not convert to a King Bed.
- U Unisex Wheelchair Accessible Restroom
- All accommodations are non-smoking.