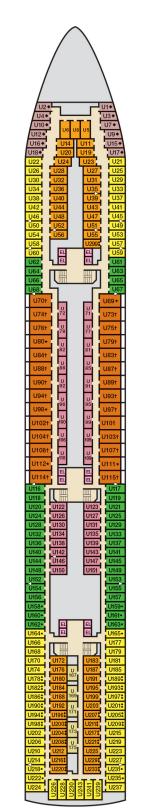

## ACCOMMODATIONS SYMBOL LEGEND

- ★ 2 Twin Beds (convert to King) and Single Sofa Bed
- 2 Twin Beds (convert to King) and 1 Upper Pullman
- : 2 Twin Beds (convert to King) and 2 Upper Pullmans
- † 2 Twin Beds (convert to King) and Double Sofa Bed
- ◆ Stateroom with 2 Porthole Windows
- Connecting staterooms (ideal for families and groups of friends)
- \* Twin beds do not convert to a King Bed.
- U Unisex Wheelchair Accessible Restroom
- All accommodations are non-smoking.

**CATEGORIES** 

Gross Tonnage: 70,367 Length: 855 Feet Beam: 103 Feet Cruising Speed: 21 Knots Guest Capacity: 2,056 (Double Occupancy)
Total Staff: 920 Registry: Panama

Aft Sports • Deck 12

Upper • Deck 6

Empress • Deck 7

Atlantic • Deck 8

Promenade • Deck 9

Verandah • Deck 11

Sun • Deck 14