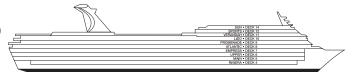

**CATEGORIES** 

Gross Tonnage: 70,367 Length: 855 Feet Beam: 103 Feet Cruising Speed: 21 Knots Guest Capacity: 2,056 (Double Occupancy)
Total Staff: 920 Registry: Panama

Aft Sports • Deck 12

Upper • Deck 6

Empress • Deck 7

Atlantic • Deck 8

Promenade • Deck 9

Verandah • Deck 11

Sun • Deck 14