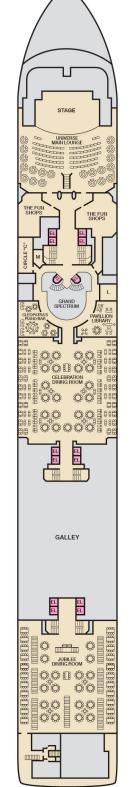

**CATEGORIES** 

Gross Tonnage: 70,367 Length: 855 Feet Beam: 103 Feet Cruising Speed: 21 Knots Guest Capacity: 2,056 (Double Occupancy)
Total Staff: 920 Registry: Panama

Aft Sports • Deck 12

Upper • Deck 6

Empress • Deck 7

Atlantic • Deck 8

Promenade • Deck 9

Verandah • Deck 11

Sun • Deck 14