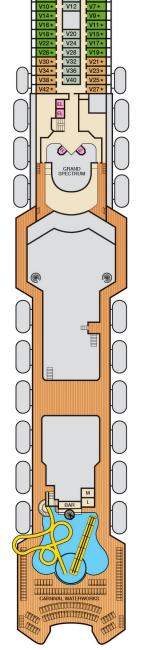

## Deck Plans • CARNIVAL FANTASY®

## ACCOMMODATIONS SYMBOL LEGEND

- ★ 2 Twin Beds (convert to King) and Single Sofa Bed
- 2 Twin Beds (convert to King) and 1 Upper Pullman
- : 2 Twin Beds (convert to King) and 2 Upper Pullmans
- † 2 Twin Beds (convert to King) and Double Sofa Bed
- ◆ Stateroom with 2 Porthole Windows
- Connecting staterooms (ideal for families and groups of friends)
- \* Twin beds do not convert to a King Bed.
- U Unisex Wheelchair Accessible Restroom
- All accommodations are non-smoking.





**CATEGORIES** 





Gross Tonnage: 70,367 Length: 855 Feet Beam: 103 Feet Cruising Speed: 21 Knots Guest Capacity: 2,056 (Double Occupancy)
Total Staff: 920 Registry: Panama























Aft Sports • Deck 12



Upper • Deck 6

Empress • Deck 7

Atlantic • Deck 8

Promenade • Deck 9

Verandah • Deck 11

Sun • Deck 14