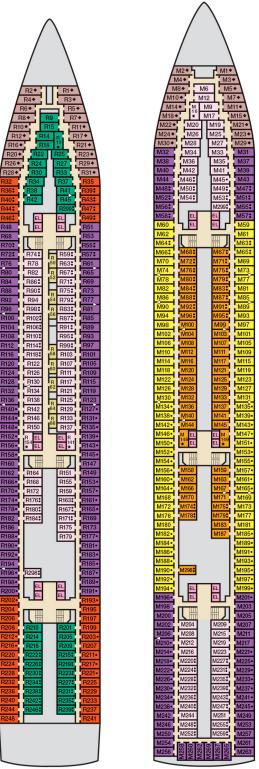

## Deck Plans • CARNIVAL FANTASY®

**CATEGORIES** 

Gross Tonnage: 70,367 Length: 855 Feet Beam: 103 Feet Cruising Speed: 21 Knots Guest Capacity: 2,056 (Double Occupancy)
Total Staff: 920 Registry: Panama

Aft Sports • Deck 12

Upper • Deck 6

Empress • Deck 7

Atlantic • Deck 8

Promenade • Deck 9

Verandah • Deck 11

Sun • Deck 14