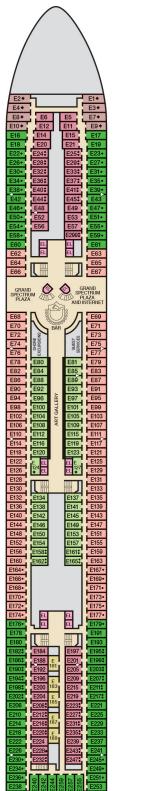

## ACCOMMODATIONS SYMBOL LEGEND

- ★ 2 Twin Beds (convert to King) and Single Sofa Bed
- 2 Twin Beds (convert to King) and 1 Upper Pullman
- : 2 Twin Beds (convert to King) and 2 Upper Pullmans
- † 2 Twin Beds (convert to King) and Double Sofa Bed
- ◆ Stateroom with 2 Porthole Windows
- Connecting staterooms (ideal for families and groups of friends)
- \* Twin beds do not convert to a King Bed.
- U Unisex Wheelchair Accessible Restroom
- All accommodations are non-smoking.

**CATEGORIES** 

Gross Tonnage: 70,367 Length: 855 Feet Beam: 103 Feet Cruising Speed: 21 Knots Guest Capacity: 2,056 (Double Occupancy)
Total Staff: 920 Registry: Panama

Aft Sports • Deck 12

Upper • Deck 6

Empress • Deck 7

Atlantic • Deck 8

Promenade • Deck 9

Verandah • Deck 11

Sun • Deck 14