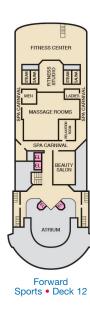

**CATEGORIES** 

Gross Tonnage: 70,367 Length: 855 Feet Beam: 103 Feet Cruising Speed: 21 Knots Guest Capacity: 2,056 (Double Occupancy)
Total Staff: 920 Registry: Panama

Aft Sports • Deck 12

Upper • Deck 6