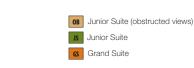

## Deck Plans • CARNIVAL FANTASY®

## ACCOMMODATIONS SYMBOL LEGEND

- ★ 2 Twin Beds (convert to King) and Single Sofa Bed
- 2 Twin Beds (convert to King) and 1 Upper Pullman
- : 2 Twin Beds (convert to King) and 2 Upper Pullmans
- † 2 Twin Beds (convert to King) and Double Sofa Bed
- ◆ Stateroom with 2 Porthole Windows
- Connecting staterooms (ideal for families and groups of friends)
- \* Twin beds do not convert to a King Bed.
- U Unisex Wheelchair Accessible Restroom
- All accommodations are non-smoking.





**CATEGORIES** 





Gross Tonnage: 70,367 Length: 855 Feet Beam: 103 Feet Cruising Speed: 21 Knots Guest Capacity: 2,056 (Double Occupancy)
Total Staff: 920 Registry: Panama























Aft Sports • Deck 12



Upper • Deck 6

Empress • Deck 7

Atlantic • Deck 8

Promenade • Deck 9

Verandah • Deck 11

Sun • Deck 14