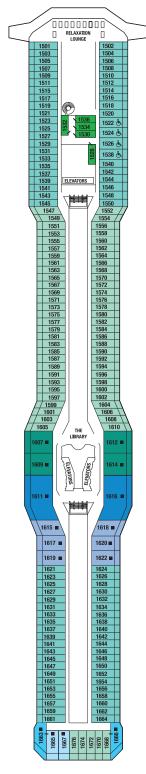

## CELEBRITY SOLSTICE® DECK PLANS

Staterooms with an upper bed and sofa bed accommodate a maximum of four guests. Accessible staterooms with a sofa bed accommodate a maximum of three guests.

Port

Staterooms 1001 and 1002 have partially obstructed veranda views.

Staterooms with an upper bed and sofa bed accommodate a maximum of four guests. Accessible staterooms with a sofa bed accommodate a maximum of three guests. Accessible suites with a sofa bed accommodate a maximum of four guests. Staterooms 1547, 1549, 1552, and 1554 have partially obstructed vie Staterooms 2130, 2132, 2134, and 2136 have roll-in showers, no bathtubs.