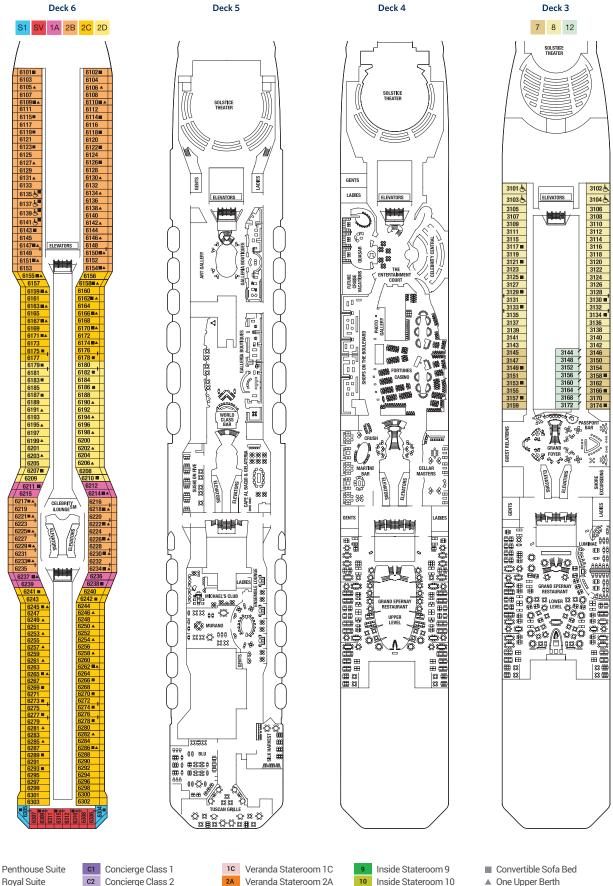

## Deck plans are not drawn to scale. Deck numbers reflect upper guest levels.

For an interactive deck plan experience and the most up-to-date deck plans, visit celebritycruises.com.

1c Veranda Stateroom 1C

- Inside Stateroom 9 Inside Stateroom 10
- 11 Inside Stateroom 11 12 Inside Stateroom 12
- Convertible Sofa Bed
- ▲ One Upper Berth
- Connecting Staterooms
- Inside Stateroom Door Location
- ( Wheelchair Accessible Stateroom Featuring Roll-In Shower

2C Veranda Staterooms have partially obstructed veranda views.

2D Veranda Staterooms have obstructed veranda views.

Sl Sky Suite 1 Sky Suite 2 A1 AquaClass® 1 A2 AquaClass 2

cs Celebrity Suite

- Concierge Class 2
- Concierge Class 3 Family Veranda Stateroom
- SV Sunset Veranda Stateroom
- Veranda Stateroom 1A 1A 1B Veranda Stateroom 1B
- 2A Veranda Stateroom 2A 2B Veranda Stateroom 2B Veranda Stateroom 2C 2C Veranda Stateroom 2D Ocean View Stateroom 7

Ocean View Stateroom 8

- Inside Stateroom 10 Inside Stateroom 11 12 Inside Stateroom 12
- ▲ One Upper Berth
- Connecting Staterooms
- Inside Stateroom Door Location
- لله Wheelchair Accessible Stateroom Featuring Roll-In Shower