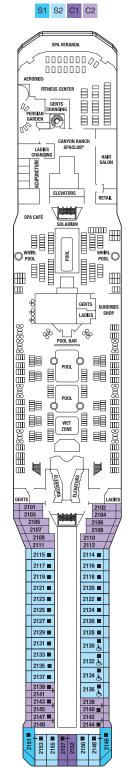

Staterooms with an upper bed and sofa bed accommodate a maximum of four guests. Accessible staterooms with a sofa bed accommodate a maximum of three guests. Accessible suites with a sofa bed accommodate a maximum of four guests. Staterooms 1547, 1549, 1552, and 1554 have partially obstructed vie Staterooms 2130, 2132, 2134, and 2136 have roll-in showers, no bathtubs.

2C Veranda Staterooms have partially obstructed veranda views.

2D Veranda Staterooms have obstructed veranda views.

Sl Sky Suite 1 Sky Suite 2 A1 AquaClass® 1 A2 AquaClass 2

cs Celebrity Suite

- Concierge Class 2
- Concierge Class 3 Family Veranda Stateroom
- SV Sunset Veranda Stateroom
- Veranda Stateroom 1A 1A 1B Veranda Stateroom 1B
- 2A Veranda Stateroom 2A 2B Veranda Stateroom 2B Veranda Stateroom 2C 2C Veranda Stateroom 2D Ocean View Stateroom 7

Ocean View Stateroom 8

- Inside Stateroom 10 Inside Stateroom 11 12 Inside Stateroom 12
- ▲ One Upper Berth
- Connecting Staterooms
- Inside Stateroom Door Location
- لله Wheelchair Accessible Stateroom Featuring Roll-In Shower