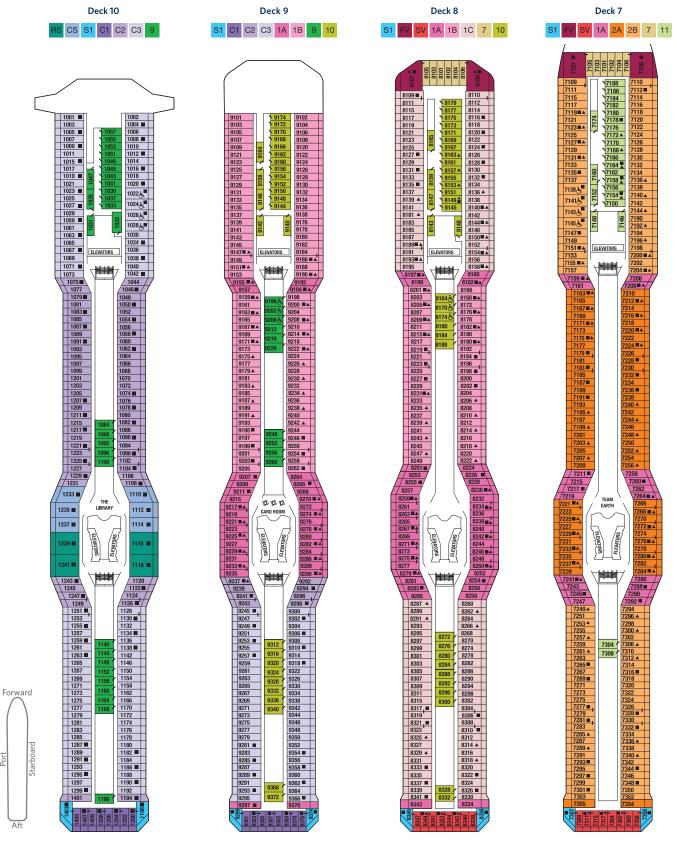

Staterooms with an upper bed and sofa bed accommodate a maximum of four guests. Accessible staterooms with a sofa bed accommodate a maximum of three guests. Accessible suites with a sofa bed accommodate a maximum of four guests. Staterooms 1547, 1549, 1552, and 1554 have partially obstructed vie Staterooms 2130, 2132, 2134, and 2136 have roll-in showers, no bathtubs.

## Deck plans are not drawn to scale. Deck numbers reflect upper guest levels.

For an interactive deck plan experience and the most up-to-date deck plans, visit celebritycruises.com.

## CELEBRITY SOLSTICE® DECK PLANS

Staterooms with an upper bed and sofa bed accommodate a maximum of four guests. Accessible staterooms with a sofa bed accommodate a maximum of three guests.

Port

Staterooms 1001 and 1002 have partially obstructed veranda views.

2C Veranda Staterooms have partially obstructed veranda views.

2D Veranda Staterooms have obstructed veranda views.

Sl Sky Suite 1 Sky Suite 2 A1 AquaClass® 1 A2 AquaClass 2

cs Celebrity Suite

- Concierge Class 2
- Concierge Class 3 Family Veranda Stateroom
- SV Sunset Veranda Stateroom
- Veranda Stateroom 1A 1A 1B Veranda Stateroom 1B
- 2A Veranda Stateroom 2A 2B Veranda Stateroom 2B Veranda Stateroom 2C 2C Veranda Stateroom 2D Ocean View Stateroom 7

Ocean View Stateroom 8

- Inside Stateroom 10 Inside Stateroom 11 12 Inside Stateroom 12
- ▲ One Upper Berth
- Connecting Staterooms
- Inside Stateroom Door Location
- لله Wheelchair Accessible Stateroom Featuring Roll-In Shower