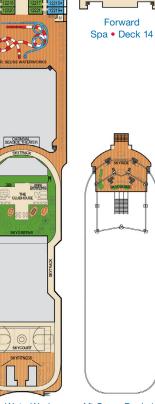

Beds do not convert to King when both Upper Pullmans in use.
- 2 Twin Beds (convert to King), Double Sofa Bed and 1 Upper Pullman
- Stateroom with 2 Porthole Windows
- Connecting staterooms (ideal for families and groups
- \* Twin Beds do not convert to a King Bed. U Unisex Wheelchair Accessible Restroom
- Junior Suites with obstructed views: 9205, 9206.
- 6B Staterooms with obstructed views: 3232, 3236, 3240, 3244, 3248, 3252, 3229, 3233, 3237, 3241, 3245 and 3249.
- All accommodations are non-smoking.

Accessible staterooms are available for guests with disabilities. Please contact Guest Access Services at 1-800-438-6744 ext. 70025 for details, or visit http://www. carnival.com/about-carnival/special-needs.aspx.









LOCKERS
LADIES'
LOCKERS
LADIES'
LOCKERS
SALINA
THERMAL
SUITES
SPA



EL EL



Deck 1 Deck 2



Promenade • Deck 5

Deck 7

Deck 9

Lido • Deck 10

Deck 11

Spa. WaterWorks & Sports • Deck 12

Aft Spa • Deck 14 Serenity • Deck 15