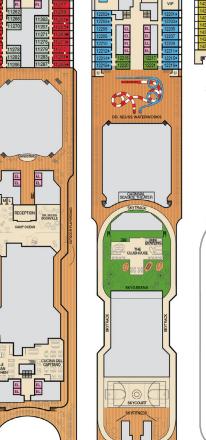

2 Twin Beds (convert to King), Single Sofa Bed and 2 Upper Pullmans. Beds do not convert to King when both Upper Pullmans in use.
- 2 Twin Beds (convert to King), Double Sofa Bed and 1 Upper Pullman
- Stateroom with 2 Porthole Windows
- Connecting staterooms (ideal for families and groups
- \* Twin Beds do not convert to a King Bed. U Unisex Wheelchair Accessible Restroom
- Junior Suites with obstructed views: 9205, 9206.
- 6B Staterooms with obstructed views: 3232, 3236, 3240, 3244, 3248, 3252, 3229, 3233, 3237, 3241, 3245 and 3249.
- All accommodations are non-smoking.

Accessible staterooms are available for guests with disabilities. Please contact Guest Access Services at 1-800-438-6744 ext. 70025 for details, or visit http://www. carnival.com/about-carnival/special-needs.aspx.









LOCKERS
LADIES'
LOCKERS
LADIES'
LOCKERS
SALINA
THERMAL
SUITES
SPA



EL EL



Deck 1 Deck 2



Promenade • Deck 5

Deck 7

Deck 9

Lido • Deck 10

Deck 11

Spa. WaterWorks & Sports • Deck 12

Aft Spa • Deck 14 Serenity • Deck 15