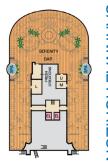

ot convert to King when both Upper Pullmans in use.
- 2 Twin Beds (convert to King), Double Sofa Bed and 1 Upper Pullman
- Stateroom with 2 Porthole Windows
- Connecting staterooms (ideal for families and groups
- \* Twin Beds do not convert to a King Bed. U Unisex Wheelchair Accessible Restroom
- Junior Suites with obstructed views: 9205, 9206.
- 6B Staterooms with obstructed views: 3232, 3236, 3240, 3244, 3248, 3252, 3229, 3233, 3237, 3241, 3245 and 3249.
- All accommodations are non-smoking.

Accessible staterooms are available for guests with disabilities. Please contact Guest Access Services at 1-800-438-6744 ext. 70025 for details, or visit http://www. carnival.com/about-carnival/special-needs.aspx.









LOCKERS
LADIES'
LOCKERS
LADIES'
LOCKERS
SALINA
THERMAL
SUITES
SPA



EL EL



Deck 1 Deck 2



Promenade • Deck 5

Deck 7

Deck 9

Lido • Deck 10

Deck 11

Spa. WaterWorks & Sports • Deck 12

Aft Spa • Deck 14 Serenity • Deck 15