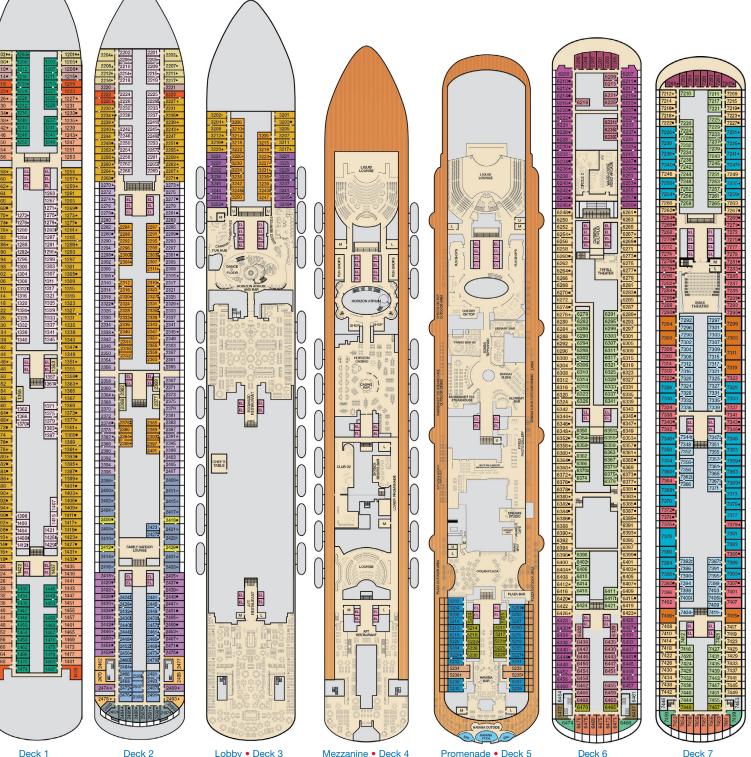

LOCKERS
LADIES'
LOCKERS
LADIES'
LOCKERS
SALINA
THERMAL
SUITES
SPA

EL EL

Deck 1 Deck 2

Promenade • Deck 5

Deck 7

Deck 9

Lido • Deck 10

Deck 11