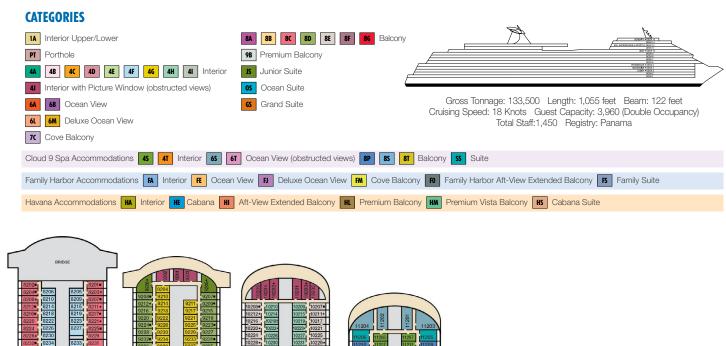

## **ACCOMMODATIONS SYMBOL LEGEND**

- ▲ Twin Bed and Single Sofa Bed
- ★ 2 Twin Beds (convert to King) and Single Sofa Bed
- 2 Twin Beds (convert to King) and 1 Upper Pullman
- 2 Twin Beds (convert to King) and 2 Upper Pullmans
- 2 Twin Beds (convert to King), Single Sofa Bed and 1 Upper Pullman
- † 2 Twin Beds (convert to King) and Double Sofa Bed
- ▼ 2 Twin Beds (convert to King), Single Sofa Bed and 2 Upper Pullmans. Beds do not convert to King when both Upper Pullmans in use.
- 2 Twin Beds (convert to King), Double Sofa Bed and 1 Upper Pullman
- Stateroom with 2 Porthole Windows
- Connecting staterooms (ideal for families and groups
- \* Twin Beds do not convert to a King Bed. U Unisex Wheelchair Accessible Restroom
- Junior Suites with obstructed views: 9205, 9206.
- 6B Staterooms with obstructed views: 3232, 3236, 3240, 3244, 3248, 3252, 3229, 3233, 3237, 3241, 3245 and 3249.
- All accommodations are non-smoking.

Accessible staterooms are available for guests with disabilities. Please contact Guest Access Services at 1-800-438-6744 ext. 70025 for details, or visit http://www. carnival.com/about-carnival/special-needs.aspx.