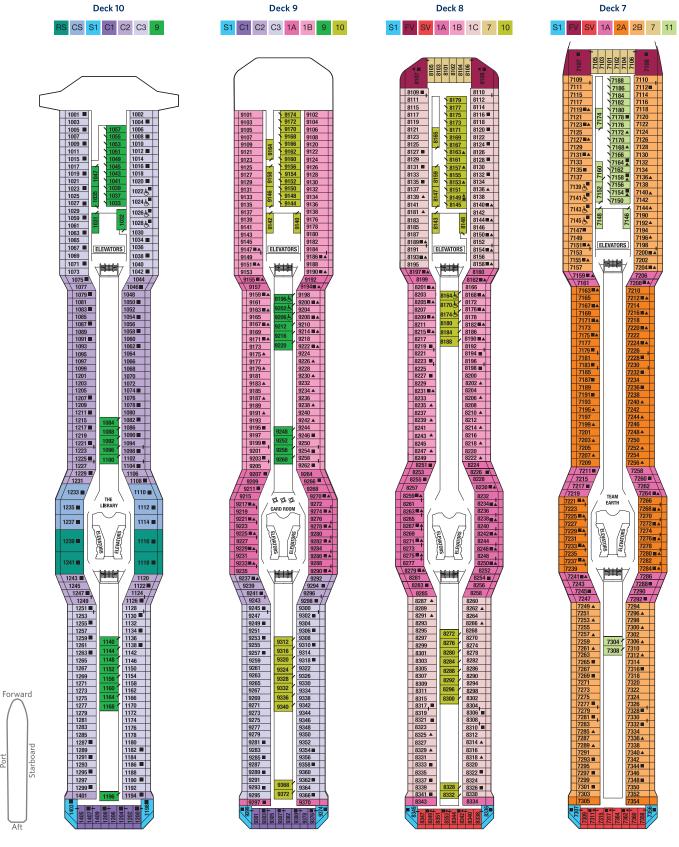

- Penthouse Suite Royal Suite
- Celebrity Suite Sly Suite 1 s2 Sky Suite 2

Forward

Port

- A1 AquaClass® 1
- A2 AquaClass 2
- C1 Concierge Class 1 Concierge Class 2
- Concierge Class 3 Family Veranda Stateroom SV Sunset Veranda Stateroom
- 1A Veranda Stateroom 1A 1B Veranda Stateroom 1B
- Veranda Stateroom 1C 2A Veranda Stateroom 2A 2B Veranda Stateroom 2B 2C Veranda Stateroom 2C 2D Veranda Stateroom 2D Ocean View Stateroom 7 Ocean View Stateroom 8
- Inside Stateroom 9 Inside Stateroom 10 Inside Stateroom 11 12 Inside Stateroom 12
- Convertible Sofa Bed
- ▲ One Upper Berth
- Connecting Staterooms
- Inside Stateroom Door Location
- لله Wheelchair Accessible Stateroom Featuring Roll-In Shower

## **CELEBRITY ECLIPSE® DECK PLANS**

Staterooms with an upper bed and sofa bed accommodate a maximum of four guests. Accessible staterooms with a sofa bed accommodate a maximum of three guests.

Port

Staterooms 1001 and 1002 have partially obstructed veranda views.