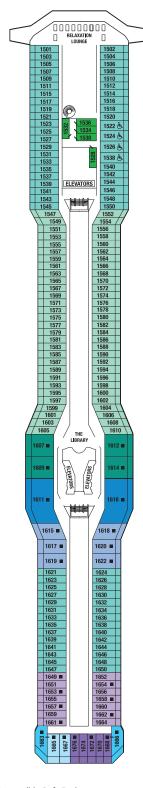

- Penthouse Suite Royal Suite
- Celebrity Suite Sly Suite 1 s2 Sky Suite 2

Forward

Port

- A1 AquaClass® 1
- A2 AquaClass 2
- C1 Concierge Class 1 Concierge Class 2
- Concierge Class 3 Family Veranda Stateroom SV Sunset Veranda Stateroom
- 1A Veranda Stateroom 1A 1B Veranda Stateroom 1B
- Veranda Stateroom 1C 2A Veranda Stateroom 2A 2B Veranda Stateroom 2B 2C Veranda Stateroom 2C 2D Veranda Stateroom 2D Ocean View Stateroom 7 Ocean View Stateroom 8
- Inside Stateroom 9 Inside Stateroom 10 Inside Stateroom 11 12 Inside Stateroom 12
- Convertible Sofa Bed
- ▲ One Upper Berth
- Connecting Staterooms
- Inside Stateroom Door Location
- لله Wheelchair Accessible Stateroom Featuring Roll-In Shower