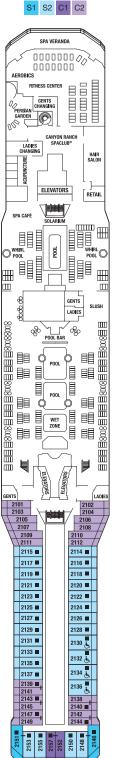

Staterooms with an upper bed and sofa bed accommodate a maximum of four guests. Accessible staterooms with a sofa bed accommodate a maximum of three guests. Accessible suites with a sofa bed accommodate a maximum of four guests. Staterooms 1547, 1549, 1552, and 1554 have partially obstructed view Staterooms 2130, 2132, 2134, and 2136 have roll-in showers, no bathtubs.

- Penthouse Suite Royal Suite
- Celebrity Suite Sly Suite 1 s2 Sky Suite 2

Forward

Port

- A1 AquaClass® 1
- A2 AquaClass 2
- C1 Concierge Class 1 Concierge Class 2
- Concierge Class 3 Family Veranda Stateroom SV Sunset Veranda Stateroom
- 1A Veranda Stateroom 1A 1B Veranda Stateroom 1B
- Veranda Stateroom 1C 2A Veranda Stateroom 2A 2B Veranda Stateroom 2B 2C Veranda Stateroom 2C 2D Veranda Stateroom 2D Ocean View Stateroom 7 Ocean View Stateroom 8
- Inside Stateroom 9 Inside Stateroom 10 Inside Stateroom 11 12 Inside Stateroom 12
- Convertible Sofa Bed
- ▲ One Upper Berth
- Connecting Staterooms
- Inside Stateroom Door Location
- لله Wheelchair Accessible Stateroom Featuring Roll-In Shower