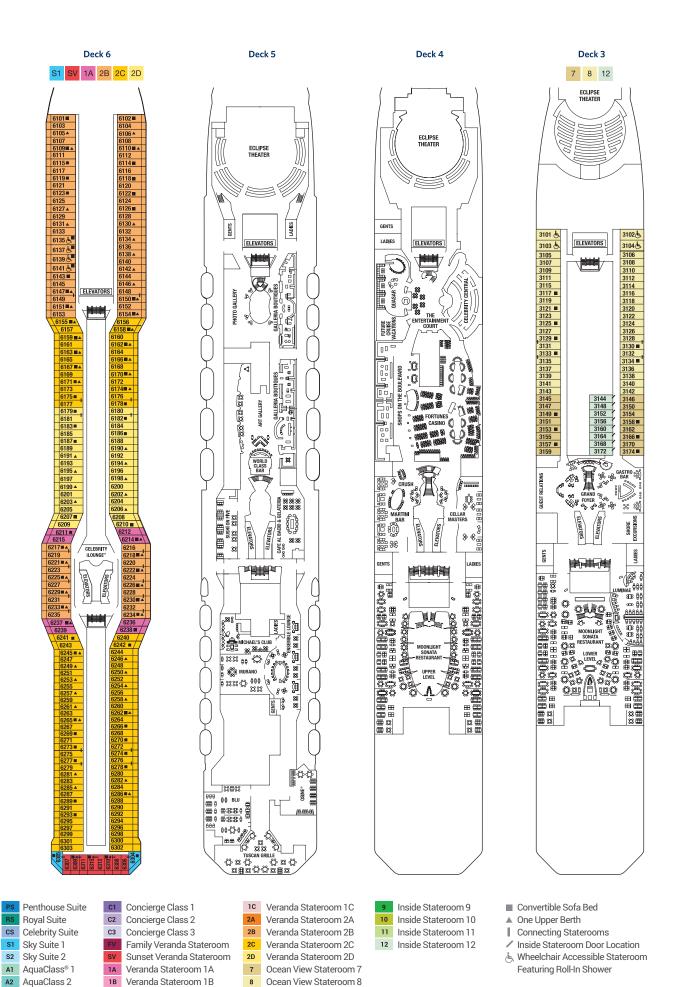

- Penthouse Suite Royal Suite
- Celebrity Suite Sly Suite 1 s2 Sky Suite 2

Forward

Port

- A1 AquaClass® 1
- A2 AquaClass 2
- C1 Concierge Class 1 Concierge Class 2
- Concierge Class 3 Family Veranda Stateroom SV Sunset Veranda Stateroom
- 1A Veranda Stateroom 1A 1B Veranda Stateroom 1B
- Veranda Stateroom 1C 2A Veranda Stateroom 2A 2B Veranda Stateroom 2B 2C Veranda Stateroom 2C 2D Veranda Stateroom 2D Ocean View Stateroom 7 Ocean View Stateroom 8
- Inside Stateroom 9 Inside Stateroom 10 Inside Stateroom 11 12 Inside Stateroom 12
- Convertible Sofa Bed
- ▲ One Upper Berth
- Connecting Staterooms
- Inside Stateroom Door Location
- لله Wheelchair Accessible Stateroom Featuring Roll-In Shower

2C Veranda Staterooms have partially obstructed veranda views.

2D Veranda Staterooms have obstructed veranda views.