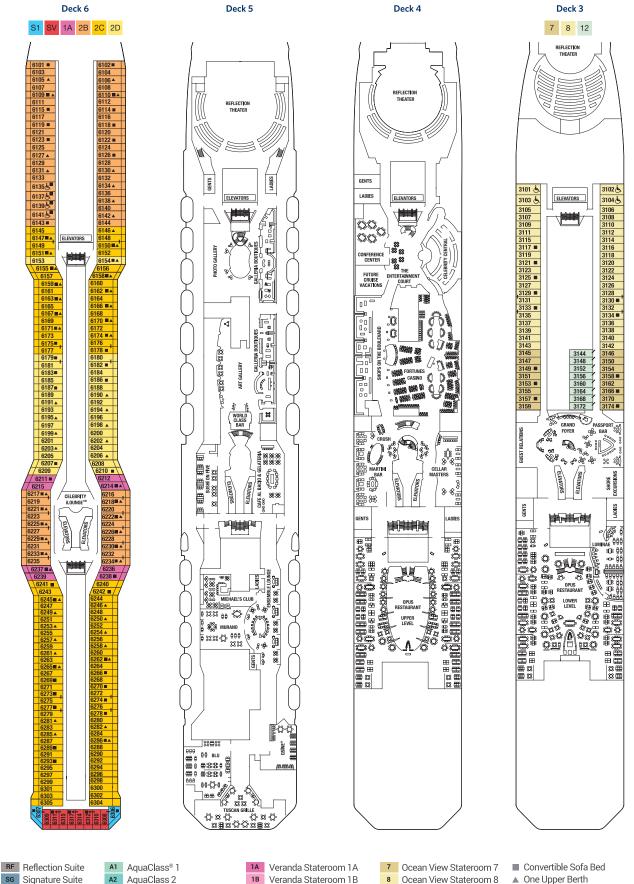

## Deck plans are not drawn to scale. Deck numbers reflect upper guest levels.

For an interactive deck plan experience and the most up-to-date deck plans, visit celebritycruises.com.

Deck 14

RF SG

4101

4103

- Convertible Sofa Bed
- ▲ One Upper Berth
- Connecting Staterooms
  - Inside Stateroom Door Location
- Wheelchair Accessible Stateroom Featuring Roll-In Shower