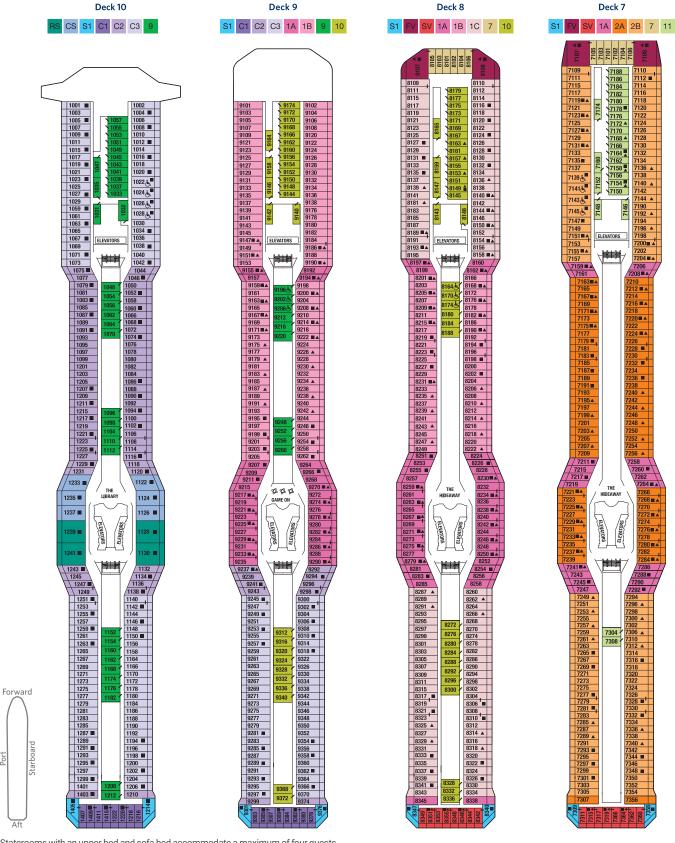

Staterooms with an upper bed and sofa bed accommodate a maximum of four guests. Accessible staterooms with a sofa bed accommodate a maximum of three guests. Accessible suites with a sofa bed accommodate a maximum of four guests. Staterooms 2190, 2192, 2194, and 2196 have roll-in showers, no bathtubs.

## CELEBRITY REFLECTION® DECK PLANS

Staterooms with an upper bed and sofa bed accommodate a maximum of four guests. Accessible staterooms with a sofa bed accommodate a maximum of three guests. Staterooms 1001 and 1002 have partially obstructed veranda views