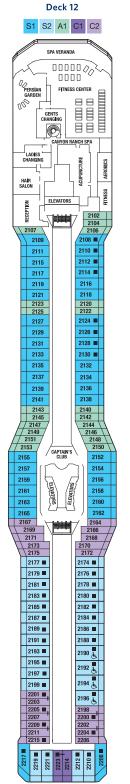

Staterooms with an upper bed and sofa bed accommodate a maximum of four guests. Accessible staterooms with a sofa bed accommodate a maximum of three guests. Accessible suites with a sofa bed accommodate a maximum of four guests. Staterooms 2190, 2192, 2194, and 2196 have roll-in showers, no bathtubs.