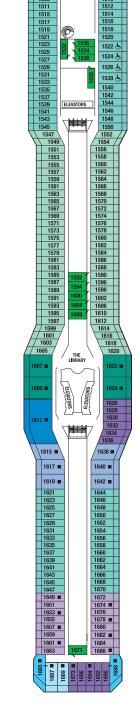

## CELEBRITY REFLECTION® DECK PLANS

Staterooms with an upper bed and sofa bed accommodate a maximum of four guests. Accessible staterooms with a sofa bed accommodate a maximum of three guests. Staterooms 1001 and 1002 have partially obstructed veranda views