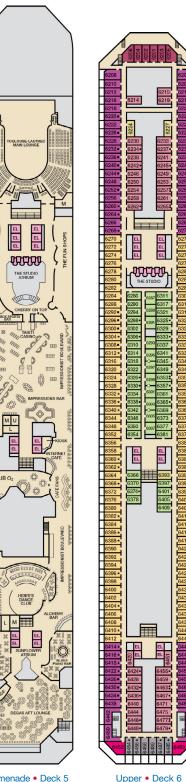

## CATEGORIES

Riviera • Deck 1

Main • Deck 2

Lobby • Deck 3

Atlantic • Deck 4

ŧ

Promenade • Deck 5

CLUBO