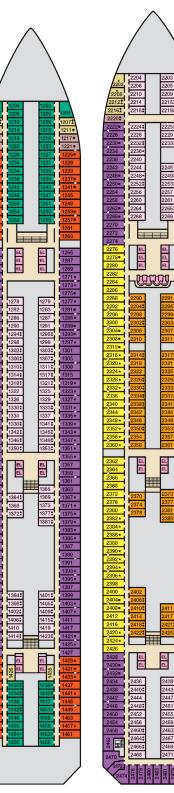

## **ACCOMMODATIONS SYMBOL LEGEND**

▲ Twin Bed and Single Sofa Bed

1220

1356 1358

1392 \* 1396 \* 1400 \*

- ★ 2 Twin Beds (convert to King) and Single Sofa Bed
- · 2 Twin Beds (convert to King) and 1 Upper Pullman
- 2 Twin Beds (convert to King) and 2 Upper Pullmans
- 2 Twin Beds (convert to King), Single Sofa Bed and 1 Upper Pullman t 2 Twin Beds (convert to King) and Double Sofa Bed

Lower Pullman • Stateroom with 2 Porthole Windows Connecting staterooms (ideal for families and groups of friends)

STAGE

ndadan

60000

GALLEY

EL

EL EL

5

247

2 Twin Beds (convert to King), Double Sofa Bed and

LOUSE-LAUT

ML

mm

THE STUDIO ATRIUM

THE REAL

Þ

EL EL EL EL

EL EL

THE GALLERY CONFERENCE ROOM

AINTERS'

-

EL EL EL EL

- ★ Twin beds do not convert to a King Bed.
- 68 Staterooms with obstructed views: 2446, 2449. All accommodations are non-smoking.

Accessible staterooms are available for guests with