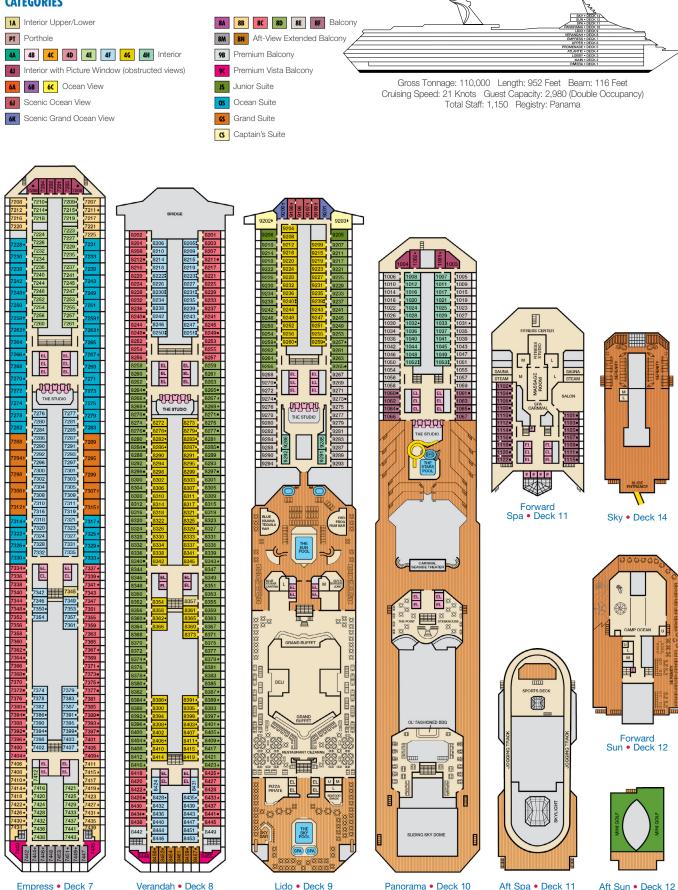

## CATEGORIES

Riviera • Deck 1

Main • Deck 2

Lobby • Deck 3

Atlantic • Deck 4

ŧ

Promenade • Deck 5

CLUBO

Empress • Deck 7

Verandah • Deck 8