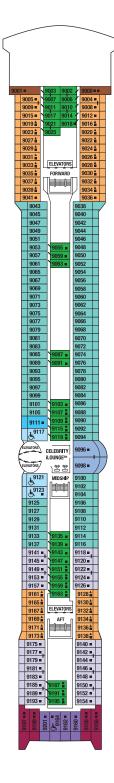

## Staterooms 9004, 9005, 9040, 9042, 9045, and 9047 have partially obstructed views. Staterooms 9094 and 9100 have smaller verandas that are semi-private. Staterooms 9117, 9121, and 9123 have roll-in showers, no bathtubs

## CELEBRITY CONSTELLATION<sup>®</sup> DECK PLANS

Staterooms 6016, 6018, 6020, 6021, 6023, 6025, 7014, 7016, 7017, 7018, 7019, 7021, 8006, 8007, 8047, 8048, 8049, and 8050 have partially obstructed views Staterooms 6102, 6108, 7136, 7142, 8102, and 8108 have smaller verandas that are semi-private. Suites 6145 and 6146 feature standard glass doors to veranda. Stateroom 7197 has an Infinite Verandas<sup>M</sup>. Staterooms 8121, 8125, and 8127 have roll-in showers, no bathtubs. Medical Facility is located midship on Deck 1 (not shown).