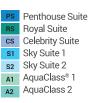

## Deck plans are not drawn to scale. Deck numbers reflect upper quest levels. For an interactive deck plan experience and the most up-to-date deck plans, visit celebritycruises.com.

Deck 12

Port

C1 Concierge Class 1 C2 Concierge Class 2 C3 Concierge Class 3 Family Veranda Stateroom Veranda Stateroom 2A 2A Veranda Stateroom 2B 2B Veranda Stateroom 2C 2C

## Deck plans are not drawn to scale. Deck numbers reflect upper guest levels.

Port

For an interactive deck plan experience and the most up-to-date deck plans, visit celebritycruises.com.

PSPenthouse SuiteRSRoyal SuiteCCelebrity SuiteS1Sky Suite 1S2Sky Suite 2A1AquaClass® 1A2AquaClass 2