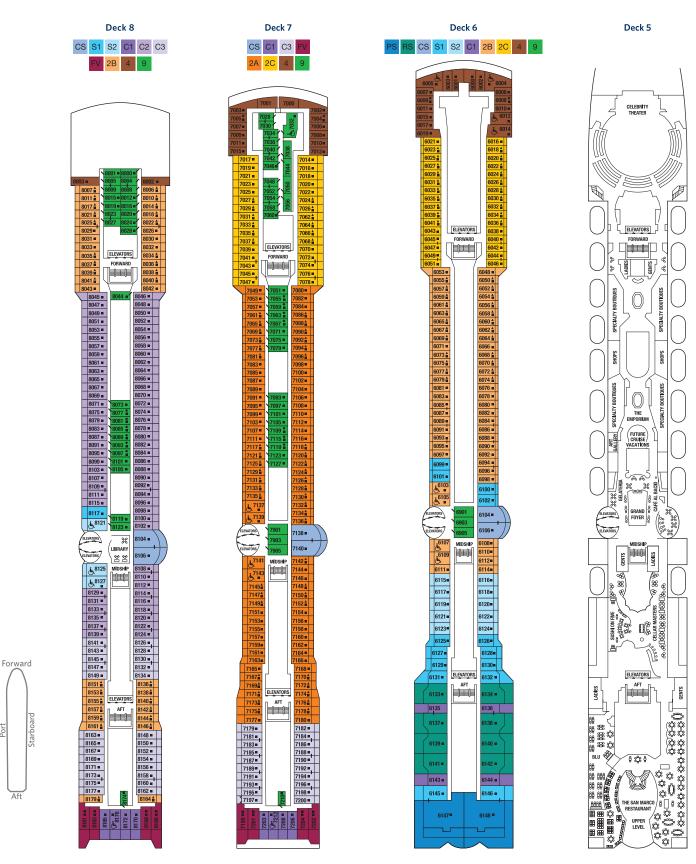

## Staterooms 9004, 9005, 9040, 9042, 9045, and 9047 have partially obstructed views. Staterooms 9094 and 9100 have smaller verandas that are semi-private. Staterooms 9117, 9121, and 9123 have roll-in showers, no bathtubs

## Deck plans are not drawn to scale. Deck numbers reflect upper quest levels. For an interactive deck plan experience and the most up-to-date deck plans, visit celebritycruises.com.

Deck 12

Port

C1 Concierge Class 1 C2 Concierge Class 2 C3 Concierge Class 3 Family Veranda Stateroom Veranda Stateroom 2A 2A Veranda Stateroom 2B 2B Veranda Stateroom 2C 2C

Ocean View Stateroom 4 Ocean View Stateroom 5 Ocean View Stateroom 6 Ocean View Stateroom 7 Ocean View Stateroom 8 Inside Stateroom 9 10 Inside Stateroom 10

11 Inside Stateroom 11 12 Inside Stateroom 12

- Convertible Sofa Bed
- One Upper Berth
- Two Upper Berths
- Connecting Staterooms Inside Stateroom Door Location
- 1 & Wheelchair Accessible Stateroom Featuring Roll-In Shower

## CELEBRITY CONSTELLATION<sup>®</sup> DECK PLANS

Staterooms 6016, 6018, 6020, 6021, 6023, 6025, 7014, 7016, 7017, 7018, 7019, 7021, 8006, 8007, 8047, 8048, 8049, and 8050 have partially obstructed views Staterooms 6102, 6108, 7136, 7142, 8102, and 8108 have smaller verandas that are semi-private. Suites 6145 and 6146 feature standard glass doors to veranda. Stateroom 7197 has an Infinite Verandas<sup>M</sup>. Staterooms 8121, 8125, and 8127 have roll-in showers, no bathtubs. Medical Facility is located midship on Deck 1 (not shown).

## Deck plans are not drawn to scale. Deck numbers reflect upper guest levels.

Port

For an interactive deck plan experience and the most up-to-date deck plans, visit celebritycruises.com.

PSPenthouse SuiteRSRoyal SuiteCCelebrity SuiteS1Sky Suite 1S2Sky Suite 2A1AquaClass® 1A2AquaClass 2

Concierge Class 1
 Concierge Class 2
 Concierge Class 3
 Formily Veranda Stateroom
 Veranda Stateroom 2A
 Veranda Stateroom 2B
 Veranda Stateroom 2C

4 Ocean View Stateroom 4
5 Ocean View Stateroom 5
6 Ocean View Stateroom 6
7 Ocean View Stateroom 7
8 Ocean View Stateroom 8
9 Inside Stateroom 9
10 Inside Stateroom 10

Inside Stateroom 11Inside Stateroom 12

- Convertible Sofa Bed
- One Upper Berth
- Two Upper Berths
- Connecting Staterooms
   Inside Stateroom Door Location
- Wheelchair Accessible Stateroom
- Featuring Roll-In Shower