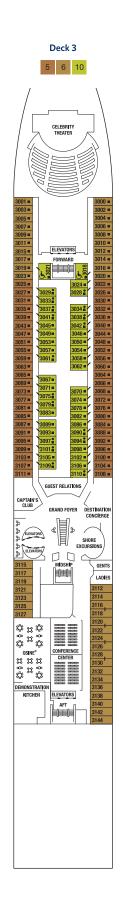

1 & Wheelchair Accessible Stateroom Featuring Roll-In Shower

## CELEBRITY CONSTELLATION<sup>®</sup> DECK PLANS



Staterooms 6016, 6018, 6020, 6021, 6023, 6025, 7014, 7016, 7017, 7018, 7019, 7021, 8006, 8007, 8047, 8048, 8049, and 8050 have partially obstructed views Staterooms 6102, 6108, 7136, 7142, 8102, and 8108 have smaller verandas that are semi-private. Suites 6145 and 6146 feature standard glass doors to veranda. Stateroom 7197 has an Infinite Verandas<sup>M</sup>. Staterooms 8121, 8125, and 8127 have roll-in showers, no bathtubs. Medical Facility is located midship on Deck 1 (not shown).

## Deck plans are not drawn to scale. Deck numbers reflect upper guest levels.

Port

For an interactive deck plan experience and the most up-to-date deck plans, visit celebritycruises.com.







PSPenthouse SuiteRSRoyal SuiteCCelebrity SuiteS1Sky Suite 1S2Sky Suite 2A1AquaClass® 1A2AquaClass 2

Concierge Class 1
 Concierge Class 2
 Concierge Class 3
 Formily Veranda Stateroom
 Veranda Stateroom 2A
 Veranda Stateroom 2B
 Veranda Stateroom 2C

4 Ocean View Stateroom 4
5 Ocean View Stateroom 5
6 Ocean View Stateroom 6
7 Ocean View Stateroom 7
8 Ocean View Stateroom 8
9 Inside Stateroom 9
10 Inside Stateroom 10

Inside Stateroom 11Inside Stateroom 12

- Convertible Sofa Bed
- One Upper Berth
- Two Upper Berths
- Connecting Staterooms
   Inside Stateroom Door Location
- Wheelchair Accessible Stateroom
- Featuring Roll-In Shower