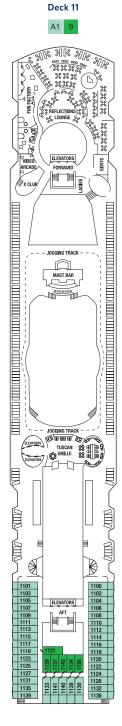

## Staterooms 9004, 9005, 9040, 9042, 9045, and 9047 have partially obstructed views. Staterooms 9094 and 9100 have smaller verandas that are semi-private. Staterooms 9117, 9121, and 9123 have roll-in showers, no bathtubs