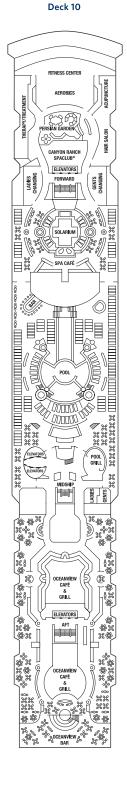

## CELEBRITY CONSTELLATION<sup>®</sup> DECK PLANS

Staterooms 6016, 6018, 6020, 6021, 6023, 6025, 7014, 7016, 7017, 7018, 7019, 7021, 8006, 8007, 8047, 8048, 8049, and 8050 have partially obstructed views Staterooms 6102, 6108, 7136, 7142, 8102, and 8108 have smaller verandas that are semi-private. Suites 6145 and 6146 feature standard glass doors to veranda. Stateroom 7197 has an Infinite Verandas<sup>M</sup>. Staterooms 8121, 8125, and 8127 have roll-in showers, no bathtubs. Medical Facility is located midship on Deck 1 (not shown).