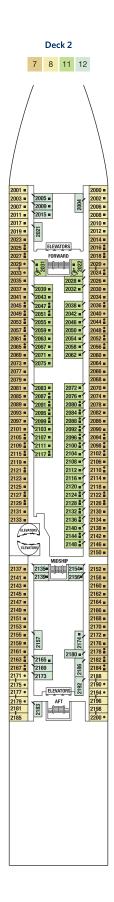

& Wheelchair Accessible Stateroom Featuring Roll-In Shower

## CELEBRITY CONSTELLATION<sup>®</sup> DECK PLANS



Staterooms 6016, 6018, 6020, 6021, 6023, 6025, 7014, 7016, 7017, 7018, 7019, 7021, 8006, 8007, 8047, 8048, 8049, and 8050 have partially obstructed views Staterooms 6102, 6108, 7136, 7142, 8102, and 8108 have smaller verandas that are semi-private. Suites 6145 and 6146 feature standard glass doors to veranda. Stateroom 7197 has an Infinite Verandas<sup>M</sup>. Staterooms 8121, 8125, and 8127 have roll-in showers, no bathtubs. Medical Facility is located midship on Deck 1 (not shown).

## Deck plans are not drawn to scale. Deck numbers reflect upper guest levels.

Port

For an interactive deck plan experience and the most up-to-date deck plans, visit celebritycruises.com.







PSPenthouse SuiteRSRoyal SuiteCCelebrity SuiteS1Sky Suite 1S2Sky Suite 2A1AquaClass® 1A2AquaClass 2

Concierge Class 1
 Concierge Class 2
 Concierge Class 3
 Formily Veranda Stateroom
 Veranda Stateroom 2A
 Veranda Stateroom 2B
 Veranda Stateroom 2C

4 Ocean View Stateroom 4
5 Ocean View Stateroom 5
6 Ocean View Stateroom 6
7 Ocean View Stateroom 7
8 Ocean View Stateroom 8
9 Inside Stateroom 9
10 Inside Stateroom 10

Inside Stateroom 11Inside Stateroom 12

- Convertible Sofa Bed
- One Upper Berth
- Two Upper Berths
- Connecting Staterooms
   Inside Stateroom Door Location
- Wheelchair Accessible Stateroom
- Featuring Roll-In Shower