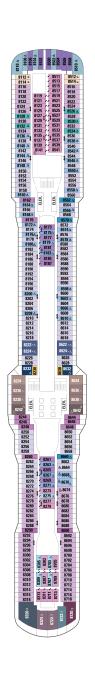

1U 2U 4U 2W

1M 2M 1U 2U 3U 4U 2W

**DECK 10** 

1M 2M 1U 2U 3U 4U 2W

DECK 9

DECK 8

0

- Dining Venue
- Entertainment Area
- Bars & Lounges
- Tids & Teens Area
- Pool
- **™** North Star®
- ⊕ Spa
- Fitness
- Running Track
- Rock Climbing Wall
- ♠ FlowRider®
- Guest Services
- Conference Center
- Conference Centi
- Shopping
- Royal iQ Station

#### LEGENDS:

- † Stateroom has third and fourth Pullman beds available
- Stateroom with sofa bed and third Pullman bed available
- ‡ Stateroom has four additional Pullman beds available
- \* Stateroom has third Pullman bed available
- $\Delta$  Stateroom with sofa bed
- ‡ Connecting staterooms
- $\delta$  Indicates accessible staterooms
- ☐ Stateroom has an obstructed view
- ➤ Indicates door location

#### NOTES:

Safes – All staterooms.

All stateroom and balcony sizes are approximate.

Refrigerators available upon request depending on availability. Safety deposit boxes are also available at Guest Relations. Not shown: Medical Center.