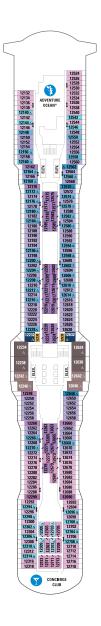

#### LEGENDS:

- † Stateroom has third and fourth Pullman beds available
- Stateroom with sofa bed and third Pullman bed available
- ‡ Stateroom has four additional Pullman beds available
- \* Stateroom has third Pullman bed available
- $\Delta$  Stateroom with sofa bed
- ‡ Connecting staterooms
- $\delta$  Indicates accessible staterooms
- ☐ Stateroom has an obstructed view
- ➤ Indicates door location

#### NOTES:

Safes – All staterooms.

All stateroom and balcony sizes are approximate.

Refrigerators available upon request depending on availability. Safety deposit boxes are also available at Guest Relations. Not shown: Medical Center.