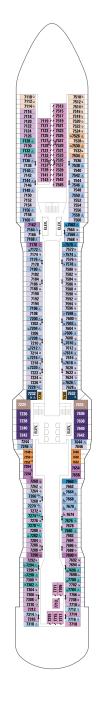

1U 2U 4U 2W

1M 2M 1U 2U 3U 4U 2W

**DECK 10** 

1M 2M 1U 2U 3U 4U 2W

DECK 9

DECK 8

0

- Dining Venue
- Entertainment Area
- Bars & Lounges
- Tids & Teens Area
- Pool
- **™** North Star®
- ⊕ Spa
- Fitness
- Running Track
- Rock Climbing Wall
- ♠ FlowRider®
- Guest Services
- Conference Center
- Conference Centi
- Shopping
- Royal iQ Station

#### LEGENDS:

- † Stateroom has third and fourth Pullman beds available
- Stateroom with sofa bed and third Pullman bed available
- ‡ Stateroom has four additional Pullman beds available
- \* Stateroom has third Pullman bed available
- $\Delta$  Stateroom with sofa bed
- ‡ Connecting staterooms
- $\delta$  Indicates accessible staterooms
- ☐ Stateroom has an obstructed view
- ➤ Indicates door location

#### NOTES:

Safes – All staterooms.

All stateroom and balcony sizes are approximate.

Refrigerators available upon request depending on availability. Safety deposit boxes are also available at Guest Relations. Not shown: Medical Center.