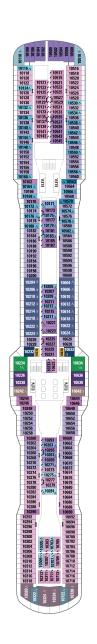

1U 2U 4U 2W

1M 2M 1U 2U 3U 4U 2W

**DECK 10** 

1M 2M 1U 2U 3U 4U 2W

DECK 9

DECK 8

0

- Dining Venue
- Entertainment Area
- Bars & Lounges
- Tids & Teens Area
- Pool
- **™** North Star®
- ⊕ Spa
- Fitness
- Running Track
- Rock Climbing Wall
- ♠ FlowRider®
- Guest Services
- Conference Center
- Conference Centi
- Shopping
- Royal iQ Station

#### LEGENDS:

- † Stateroom has third and fourth Pullman beds available
- Stateroom with sofa bed and third Pullman bed available
- ‡ Stateroom has four additional Pullman beds available
- \* Stateroom has third Pullman bed available
- $\Delta$  Stateroom with sofa bed
- ‡ Connecting staterooms
- $\delta$  Indicates accessible staterooms
- ☐ Stateroom has an obstructed view
- ➤ Indicates door location

#### NOTES:

Safes – All staterooms.

All stateroom and balcony sizes are approximate.

Refrigerators available upon request depending on availability. Safety deposit boxes are also available at Guest Relations. Not shown: Medical Center.