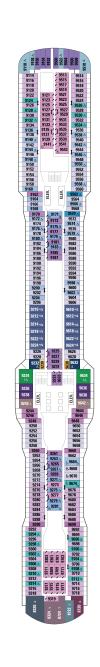

1U 2U 4U 2W

1M 2M 1U 2U 3U 4U 2W

**DECK 10** 

1M 2M 1U 2U 3U 4U 2W

DECK 9

DECK 8

0

- Dining Venue
- Entertainment Area
- Bars & Lounges
- Tids & Teens Area
- Pool
- **™** North Star®
- ⊕ Spa
- Fitness
- Running Track
- Rock Climbing Wall
- ♠ FlowRider®
- Guest Services
- Conference Center
- Conference Centi
- Shopping
- Royal iQ Station

#### LEGENDS:

- † Stateroom has third and fourth Pullman beds available
- Stateroom with sofa bed and third Pullman bed available
- ‡ Stateroom has four additional Pullman beds available
- \* Stateroom has third Pullman bed available
- $\Delta$  Stateroom with sofa bed
- ‡ Connecting staterooms
- $\delta$  Indicates accessible staterooms
- ☐ Stateroom has an obstructed view
- ➤ Indicates door location

#### NOTES:

Safes – All staterooms.

All stateroom and balcony sizes are approximate.

Refrigerators available upon request depending on availability. Safety deposit boxes are also available at Guest Relations. Not shown: Medical Center.