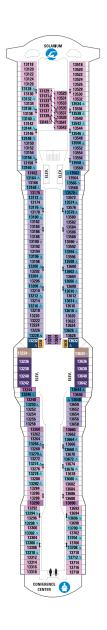

#### LEGENDS:

- † Stateroom has third and fourth Pullman beds available
- Stateroom with sofa bed and third Pullman bed available
- ‡ Stateroom has four additional Pullman beds available
- \* Stateroom has third Pullman bed available
- $\Delta$  Stateroom with sofa bed
- ‡ Connecting staterooms
- $\delta$  Indicates accessible staterooms
- ☐ Stateroom has an obstructed view
- ➤ Indicates door location

#### NOTES:

Safes – All staterooms.

All stateroom and balcony sizes are approximate.

Refrigerators available upon request depending on availability. Safety deposit boxes are also available at Guest Relations. Not shown: Medical Center.