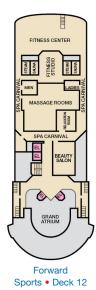

| ) a a le G     |                           |

★ Twin beds do not convert to a King Bed.

U Unisex Wheelchair Accessible Restroom

**8A 8B 8C 8D** Balcony Staterooms: Beds do not convert to King when both Upper Pullmans in use.

 $\land$ 



Connecting staterooms (ideal for families and groups of friends) All accommodations are non-smoking.



## CATEGORIES

VIDEO





BRIDGE

EL

 $\odot$ 

GRAND

THE PATK

O

STAGE [

GUY'S BURGEF JOINT

EL EL

BUFFET

TB BBB 8

THE F

M







Riviera • Deck 4

Upper • Deck 6

Empress • Deck 7

Promenade • Deck 9

Lido • Deck 10

Verandah • Deck 11



Gross Tonnage: 70,367 Length: 855 Feet Beam: 103 Feet Cruising Speed: 21 Knots Guest Capacity: 2,056 (Double Occupancy) Total Staff: 920 Registry: Panama





## CARNIVAL ECSTASY

Deck

Plans