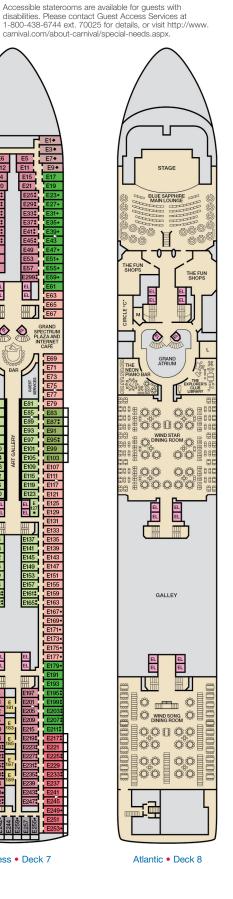

STAGE [

GUY'S BURGEF JOINT

EL EL

BUFFET

TB BBB 8

THE F

M

Riviera • Deck 4

Upper • Deck 6

Empress • Deck 7

Promenade • Deck 9

Lido • Deck 10

Verandah • Deck 11

Gross Tonnage: 70,367 Length: 855 Feet Beam: 103 Feet Cruising Speed: 21 Knots Guest Capacity: 2,056 (Double Occupancy) Total Staff: 920 Registry: Panama