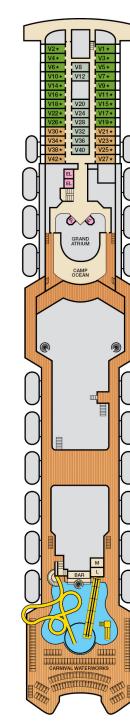

Upper • Deck 6

Empress • Deck 7

Promenade • Deck 9

Lido • Deck 10

Verandah • Deck 11

Gross Tonnage: 70,367 Length: 855 Feet Beam: 103 Feet Cruising Speed: 21 Knots Guest Capacity: 2,056 (Double Occupancy) Total Staff: 920 Registry: Panama