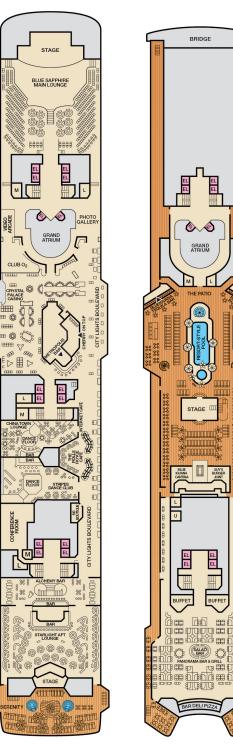

STAGE [

GUY'S BURGEF JOINT

EL EL

BUFFET

TB BBB 8

THE F

M

Riviera • Deck 4

Upper • Deck 6

Empress • Deck 7

Promenade • Deck 9

Lido • Deck 10

Verandah • Deck 11

Gross Tonnage: 70,367 Length: 855 Feet Beam: 103 Feet Cruising Speed: 21 Knots Guest Capacity: 2,056 (Double Occupancy) Total Staff: 920 Registry: Panama