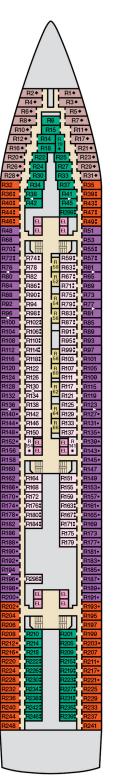

M7+ M11+ M15+ M21+ M23+ M14+ M M9 M20 M26 M25 M25 M27 M33 M35 M41 M45• M49 M53 M28 M34 M29+ M36 M42 M46 M50 M54 EL EL EL M114 M126 48 \* EL ŢĦ 町 EL EL EL T M22 M231 M235 M239 M236 M240 M243 M247 M240 M244 M248 M252 M25 Main • Deck 5

Upper • Deck 6

Empress • Deck 7

Promenade • Deck 9

Lido • Deck 10

Verandah • Deck 11

Gross Tonnage: 70,367 Length: 855 Feet Beam: 103 Feet Cruising Speed: 21 Knots Guest Capacity: 2,056 (Double Occupancy) Total Staff: 920 Registry: Panama