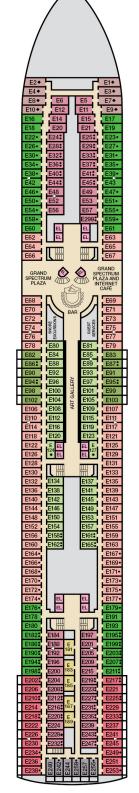

|                | /                                                                                          |                |                           |
|----------------|--------------------------------------------------------------------------------------------|----------------|---------------------------|
|                | /                                                                                          |                |                           |
| /              |                                                                                            | )              | \                         |
| 1120           |                                                                                            |                | 7                         |
| U4+            |                                                                                            |                | 13◆                       |
| U10+           | U6 U8                                                                                      | U5             | J7◆<br>U9◆                |
| U16+           | U14 U20 U                                                                                  | J11<br>J19     | U15◆                      |
| U22<br>U26     |                                                                                            | U23            | U21                       |
| U30            | U32                                                                                        | U31            | U29                       |
| U34<br>U38     | U36<br>U40                                                                                 | U35<br>U39     | U33<br>U37                |
| U42<br>U46     | U44<br>U48                                                                                 | U43<br>U47     | U41<br>U45                |
| U50            | U52<br>U56                                                                                 | U51<br>U55     | U49                       |
| U54<br>U58     |                                                                                            | U299:          | U53<br>U57<br>U59         |
| U60<br>U62     | EL                                                                                         | EL             | U59<br>U61                |
| U64            |                                                                                            | Ē              | U63                       |
| U66<br>U68     |                                                                                            | <u> </u>       | U65<br>U67                |
| U70†           | U                                                                                          | U              | 169 0                     |
| U74†           | U<br>72<br>U                                                                               |                | 1731                      |
| U76†<br>U80†   | 78                                                                                         | 77             | 175†<br>179†              |
| U84†           | U<br>82                                                                                    | 81             | 183†                      |
| U88†           | U<br>86                                                                                    | U              | 187 t                     |
| U90†           | U<br>92                                                                                    | บ เ<br>91      | 189†                      |
| U94†           | U<br>96                                                                                    |                | 93†                       |
| U98†           | 96<br>U<br>100                                                                             | U .            | 197†                      |
| U102+          |                                                                                            |                | 101 <del>+</del><br>103 * |
| U104*          | U<br>106                                                                                   | 105            | 103*                      |
| U112*          | U<br>110                                                                                   | 109            | 111 *                     |
| U114†          | EL                                                                                         | EL             | 115†                      |
| U116<br>U118   |                                                                                            |                | U117<br>U119              |
| U120           | U122                                                                                       | U123           | U121                      |
| 0124           | U126<br>U130                                                                               | U1127<br>U1131 | U125<br>U129              |
|                | U134<br>U138                                                                               | U135<br>U139   | U133<br>U137              |
| U140           | U142                                                                                       | U143<br>U147   | U141<br>U145              |
| U148           | U150                                                                                       | U147<br>U151   | U149                      |
| U152<br>U154   |                                                                                            |                | U153<br>U155              |
| U156<br>U158•  |                                                                                            |                | U157<br>U159•             |
| U160•<br>U162• | EL                                                                                         | EL             | U161•<br>U163•            |
| U164•          | EL                                                                                         | EL             | U165•                     |
| U166<br>U168   |                                                                                            | <b>⊞</b> J     | U177<br>U179              |
|                | 1170                                                                                       | U183           | U181<br>U185              |
| U178           | U180                                                                                       | U191           | 1 11 20 *                 |
| U186           | U184<br>U188 <sup>169</sup>                                                                | U199           | U197:                     |
| U190:          | U184 U<br>U188 <sup>169</sup><br>U192 U<br>U196 <b>1</b> <sup>171</sup><br>U200 <b>1</b> U | U203           | U201                      |
| U198           | U196:<br>U200:<br>U204:<br>173<br>U208: U                                                  | U211           | U209 <b></b>              |
| U206           |                                                                                            | U221:          | U219:                     |
| U210           | U216:                                                                                      | U225<br>U229\$ | U223                      |
| U218<br>U222   |                                                                                            | 0233           | U231<br>U235              |
| U224•          | U226<br>U228<br>U230•<br>U243•                                                             | U241<br>U239   |                           |
|                |                                                                                            |                |                           |
| 1.1.           |                                                                                            | ) a a le G     |                           |

★ Twin beds do not convert to a King Bed.

U Unisex Wheelchair Accessible Restroom

**8A 8B 8C 8D** Balcony Staterooms: Beds do not convert to King when both Upper Pullmans in use.

 $\land$ 

Connecting staterooms (ideal for families and groups of friends) All accommodations are non-smoking.