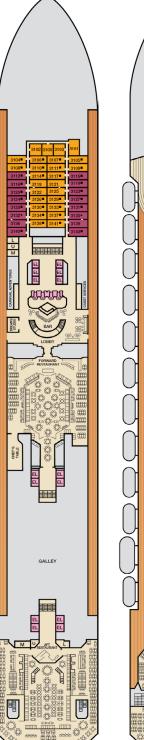

## Deck Plans • CARNIVAL RADIANCE™

## **ACCOMMODATIONS SYMBOL LEGEND**

- ▲ Twin Bed and Single Sofa Bed
- ★ 2 Twin Beds (convert to King) and Single Sofa Bed
- 2 Twin Beds (convert to King) and 1 Upper Pullman
- 2 Twin Beds (convert to King) and 2 Upper Pullmans ■ 2 Twin Beds (convert to King), Single Sofa Bed and 1 Upper Pullman
- † 2 Twin Beds (convert to King) and Double Sofa Bed
- 2 Twin Beds (convert to King), Double Sofa Bed and 1 Lower Pullman
- ◆ Stateroom with 2 Porthole Windows
- Connecting staterooms (ideal for families and groups of friends)
  - \* Twin beds do not convert to a King Bed.
  - U Unisex Wheelchair Accessible Restroom
- 4A 4B 4C 4D 4E 4F 4G Interior staterooms:
  - 68 Staterooms with obstructed views: 2428, 2429.
    - Accessible staterooms are available for guests with disabilities.

8A 8B 8C 8D 8E Balcony

**CATEGORIES** 

Aft Sun • Deck 12

Lobby • Deck 3

Atlantic • Deck 4

Promenade • Deck 5