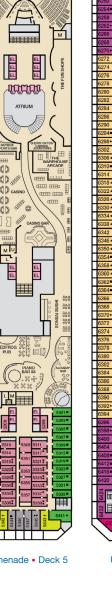

8A 8B 8C 8D 8E Balcony

**CATEGORIES** 

Aft Sun • Deck 12

Lobby • Deck 3

Atlantic • Deck 4

Promenade • Deck 5