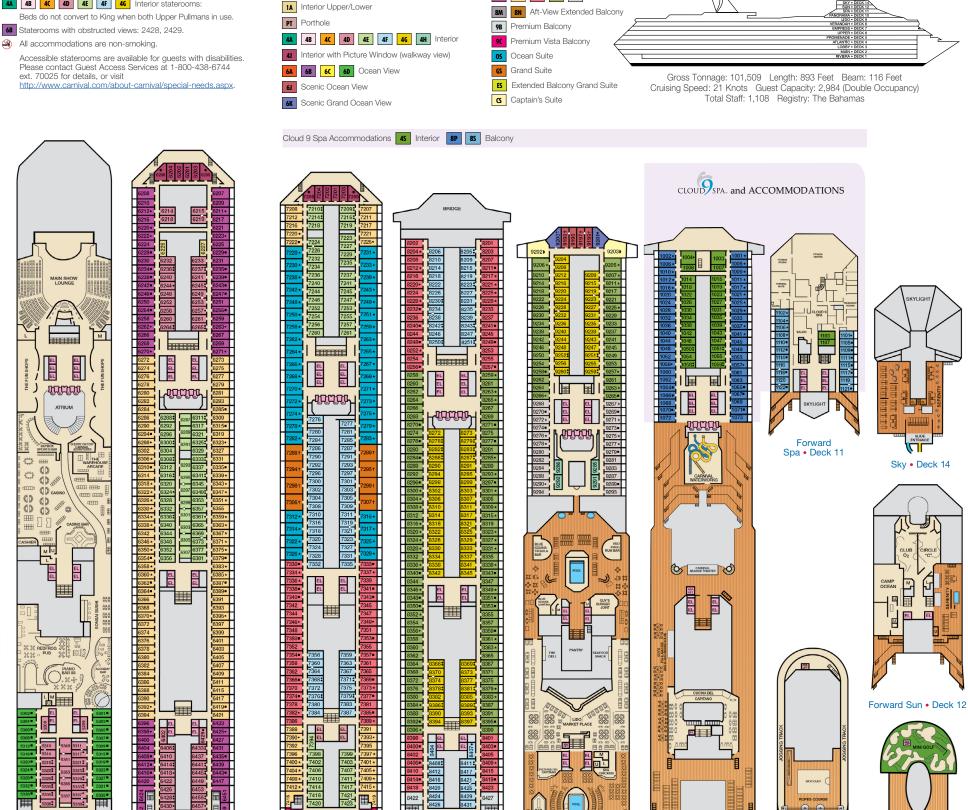

## Deck Plans • CARNIVAL RADIANCE™

## **ACCOMMODATIONS SYMBOL LEGEND**

- ▲ Twin Bed and Single Sofa Bed
- ★ 2 Twin Beds (convert to King) and Single Sofa Bed
- 2 Twin Beds (convert to King) and 1 Upper Pullman
- 2 Twin Beds (convert to King) and 2 Upper Pullmans ■ 2 Twin Beds (convert to King), Single Sofa Bed and 1 Upper Pullman
- † 2 Twin Beds (convert to King) and Double Sofa Bed
- 2 Twin Beds (convert to King), Double Sofa Bed and 1 Lower Pullman
- ◆ Stateroom with 2 Porthole Windows
- Connecting staterooms (ideal for families and groups of friends)
  - \* Twin beds do not convert to a King Bed.
  - U Unisex Wheelchair Accessible Restroom
- 4A 4B 4C 4D 4E 4F 4G Interior staterooms:
  - 68 Staterooms with obstructed views: 2428, 2429.
    - Accessible staterooms are available for guests with disabilities.

8A 8B 8C 8D 8E Balcony

**CATEGORIES** 

Aft Sun • Deck 12

Lobby • Deck 3

Atlantic • Deck 4

Promenade • Deck 5