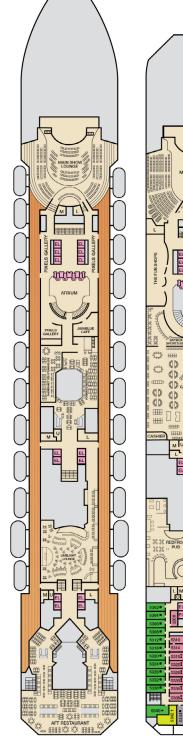

## Deck Plans • CARNIVAL RADIANCE™

## **ACCOMMODATIONS SYMBOL LEGEND**

- ▲ Twin Bed and Single Sofa Bed
- ★ 2 Twin Beds (convert to King) and Single Sofa Bed
- 2 Twin Beds (convert to King) and 1 Upper Pullman
- 2 Twin Beds (convert to King) and 2 Upper Pullmans ■ 2 Twin Beds (convert to King), Single Sofa Bed and 1 Upper Pullman
- † 2 Twin Beds (convert to King) and Double Sofa Bed
- 2 Twin Beds (convert to King), Double Sofa Bed and 1 Lower Pullman
- ◆ Stateroom with 2 Porthole Windows
- Connecting staterooms (ideal for families and groups of friends)
  - \* Twin beds do not convert to a King Bed.
  - U Unisex Wheelchair Accessible Restroom
- 4A 4B 4C 4D 4E 4F 4G Interior staterooms:
  - 68 Staterooms with obstructed views: 2428, 2429.
    - Accessible staterooms are available for guests with disabilities.

8A 8B 8C 8D 8E Balcony

**CATEGORIES** 

Aft Sun • Deck 12

Lobby • Deck 3

Atlantic • Deck 4

Promenade • Deck 5