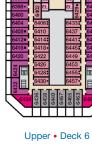

8A 8B 8C 8D 8E Balcony

**CATEGORIES** 

Aft Sun • Deck 12

Lobby • Deck 3

Atlantic • Deck 4

Promenade • Deck 5