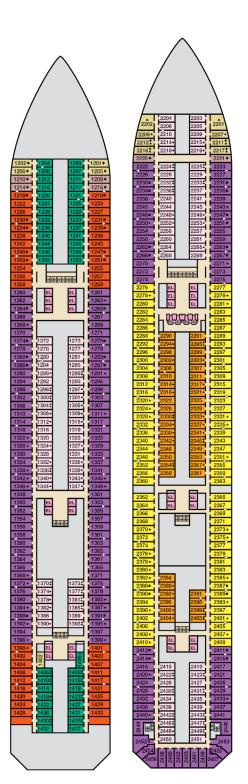

## Deck Plans • CARNIVAL RADIANCE™

## **ACCOMMODATIONS SYMBOL LEGEND**

- ▲ Twin Bed and Single Sofa Bed
- ★ 2 Twin Beds (convert to King) and Single Sofa Bed
- 2 Twin Beds (convert to King) and 1 Upper Pullman
- 2 Twin Beds (convert to King) and 2 Upper Pullmans ■ 2 Twin Beds (convert to King), Single Sofa Bed and 1 Upper Pullman
- † 2 Twin Beds (convert to King) and Double Sofa Bed
- 2 Twin Beds (convert to King), Double Sofa Bed and 1 Lower Pullman
- ◆ Stateroom with 2 Porthole Windows
- Connecting staterooms (ideal for families and groups of friends)
  - \* Twin beds do not convert to a King Bed.
  - U Unisex Wheelchair Accessible Restroom
- 4A 4B 4C 4D 4E 4F 4G Interior staterooms:
  - 68 Staterooms with obstructed views: 2428, 2429.
    - Accessible staterooms are available for guests with disabilities.

8A 8B 8C 8D 8E Balcony

**CATEGORIES** 

Aft Sun • Deck 12

Lobby • Deck 3

Atlantic • Deck 4

Promenade • Deck 5