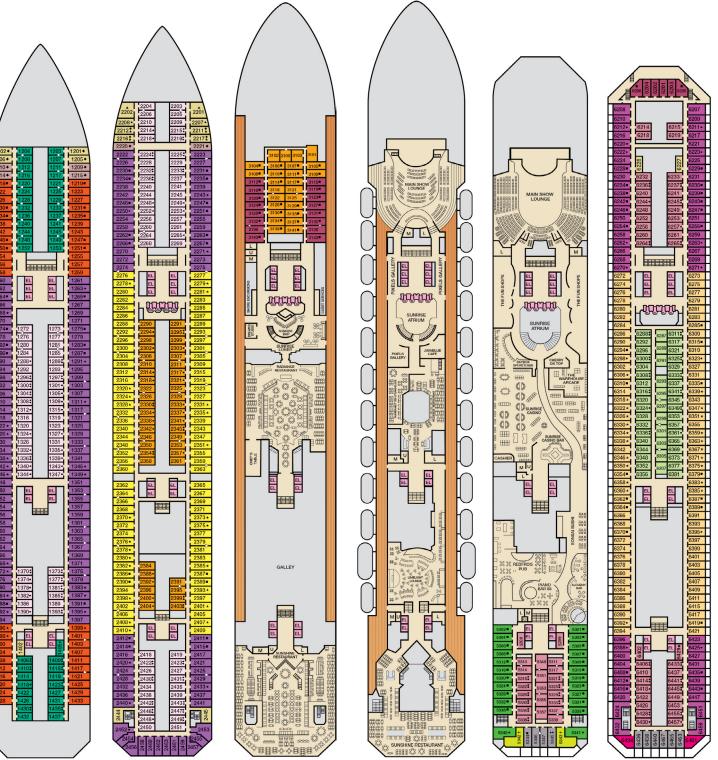

Accessible staterooms are available for guests with disabilities. Please contact Guest Access Services at 1-800-438-6744 ext. 70025 for details, or visit

CLOUD SPA. and ACCOMMODATIONS

Lobby • Deck 3

Atlantic • Deck 4

Promenade • Deck 5

Upper • Deck 6

Empress • Deck 7

Verandah • Deck 8

Lido • Deck 9 Panorama • Deck 10

Aft Spa • Deck 11

Aft Sun • Deck 12