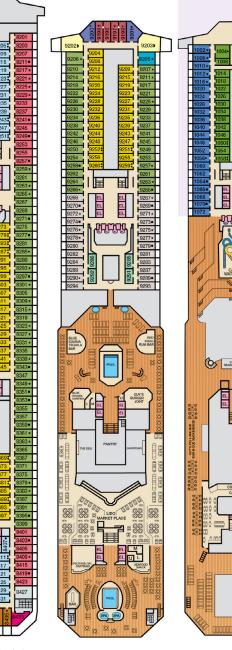

Accessible staterooms are available for guests with disabilities. Please contact Guest Access Services at 1-800-438-6744 ext. 70025 for details, or visit

CLOUD SPA. and ACCOMMODATIONS

Lobby • Deck 3

Atlantic • Deck 4

Promenade • Deck 5

Upper • Deck 6

Empress • Deck 7

Verandah • Deck 8

Lido • Deck 9 Panorama • Deck 10

Aft Spa • Deck 11

Aft Sun • Deck 12