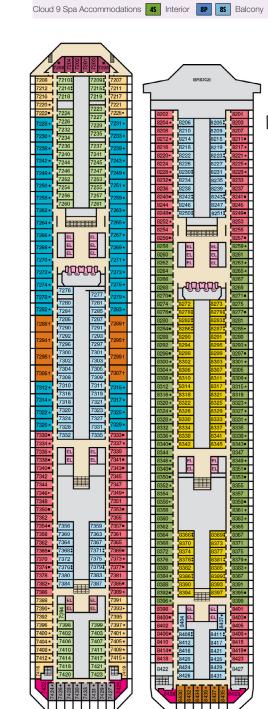

Accessible staterooms are available for guests with disabilities. Please contact Guest Access Services at 1-800-438-6744 ext. 70025 for details, or visit

CLOUD SPA. and ACCOMMODATIONS

Lobby • Deck 3

Atlantic • Deck 4

Promenade • Deck 5

Upper • Deck 6

Empress • Deck 7

Verandah • Deck 8

Lido • Deck 9 Panorama • Deck 10

Aft Spa • Deck 11

Aft Sun • Deck 12