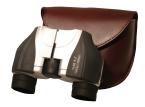

#### TRAVEL GIFTS

Get a close-up view with these compact, portable 7x18 binoculars featuring 9.3° angle of view. field glasses in leather case

\$69

\$39 photo envelope

Travel with all the family! Securely hold over a dozen 4" x 6" photos in this compact leather envelope.