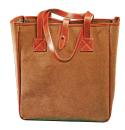

Keep jewelry organized and protected in this supple pouch with two pockets and zippered storage roll. jewelry roll \$79

\$79 pebbled suede tote The perfect travel companion with two side pockets and zippered pocket big enough for a file folder.