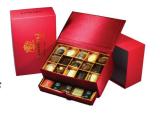

\$69 | Jewelry Box 30 pieces

Chocolate-dipped Strawberries

Leonidas Chocolate Jewelry Box. Filled with a general assortment of Leonidas Chocolates.

10 pieces of Fresh strawberries dipped in white and dark chocolate.