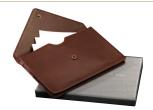

Versatile organizer has compact cannon roll design with the Regent logo repeated in the pattern. expandable tote

\$69 | traveljournal

Preserve travel memories in this elegant leather journal with classic spine and lined, gilt-edged pages.