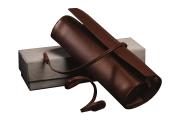

Versatile organizer has compact cannon roll design with the Regent logo repeated in the pattern. expandable tote

\$69 | traveljournal

Preserve travel memories in this elegant leather journal with classic spine and lined, gilt-edged pages.