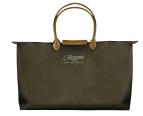

Versatile organizer has compact cannon roll design with the Regent logo repeated in the pattern. expandable tote

\$69 | traveljournal

Preserve travel memories in this elegant leather journal with classic spine and lined, gilt-edged pages.