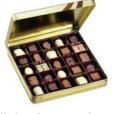

#### **CHOCOLATES**

Velvet Heart 16 pieces

Leonidas Chocolate Velvet Heart Box. Filled with a general assortment of Leonidas Chocolates.

Gold Box 25 pieces

Leonidas Chocolate Gold Box. Filled with a general assortment of Leonidas Chocolates.