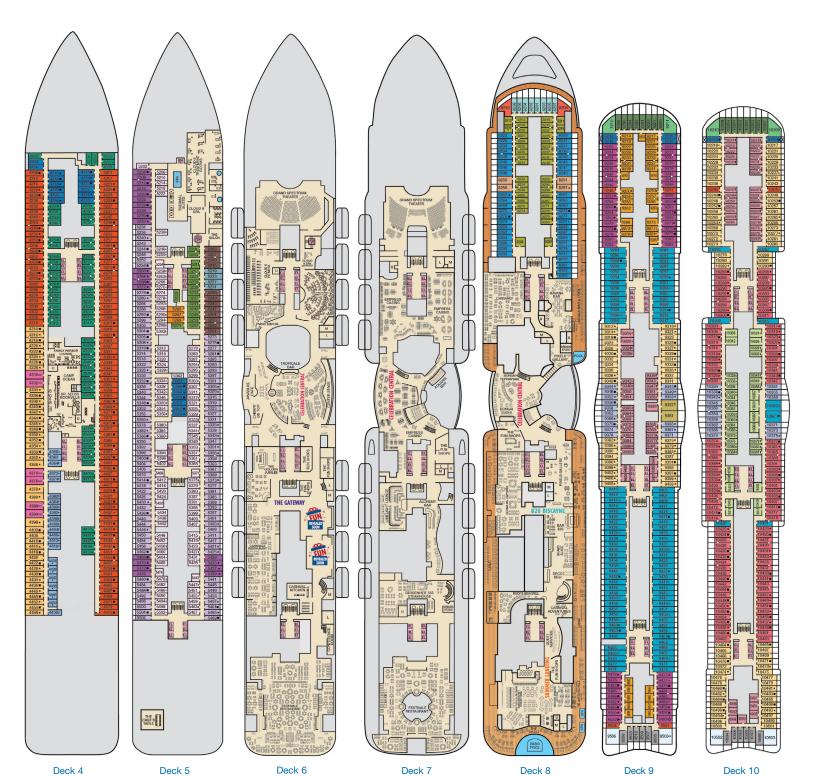

## **ACCOMMODATIONS SYMBOL LEGEND**

- ➤ King Bed does not convert to Twin Beds
- ★ 2 Twin Beds (convert to King) and Single Sofa Bed 2 Twin Beds (convert to King) and 1 Upper Pullman
- ♦ King Bed (does not convert to Twin Beds) and Single Sofa Bed
- King Bed (does not convert to Twin Beds) and 1 Upper Pullman
- 2 Twin Beds (convert to King) and 2 Upper Pullmans
- 2 Twin Beds (convert to King), Single Sofa Bed and 1 Upper Pullman
- † 2 Twin Beds (convert to King) and Double Sofa Bed ∞ 2 Twin Beds (convert to King), Double Sofa Bed and
- Connecting staterooms (ideal for families and groups of friends)

All accommodations are non-smoking.

Accessible staterooms are available for guests with disabilities. Please contact Guest Access Services at 1-800-438-6744 ext. 70025 for details, or visit

Deck 11