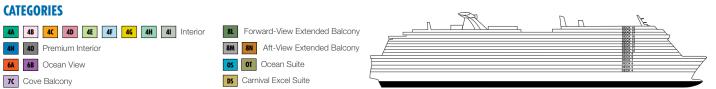

## **ACCOMMODATIONS SYMBOL LEGEND**

- ➤ King Bed does not convert to Twin Beds
- ★ 2 Twin Beds (convert to King) and Single Sofa Bed 2 Twin Beds (convert to King) and 1 Upper Pullman
- ♦ King Bed (does not convert to Twin Beds) and Single Sofa Bed
- King Bed (does not convert to Twin Beds) and 1 Upper Pullman
- 2 Twin Beds (convert to King) and 2 Upper Pullmans
- 2 Twin Beds (convert to King), Single Sofa Bed and 1 Upper Pullman
- † 2 Twin Beds (convert to King) and Double Sofa Bed ∞ 2 Twin Beds (convert to King), Double Sofa Bed and
- Connecting staterooms (ideal for families and groups of friends)

All accommodations are non-smoking.

Accessible staterooms are available for guests with disabilities. Please contact Guest Access Services at 1-800-438-6744 ext. 70025 for details, or visit

Deck 11