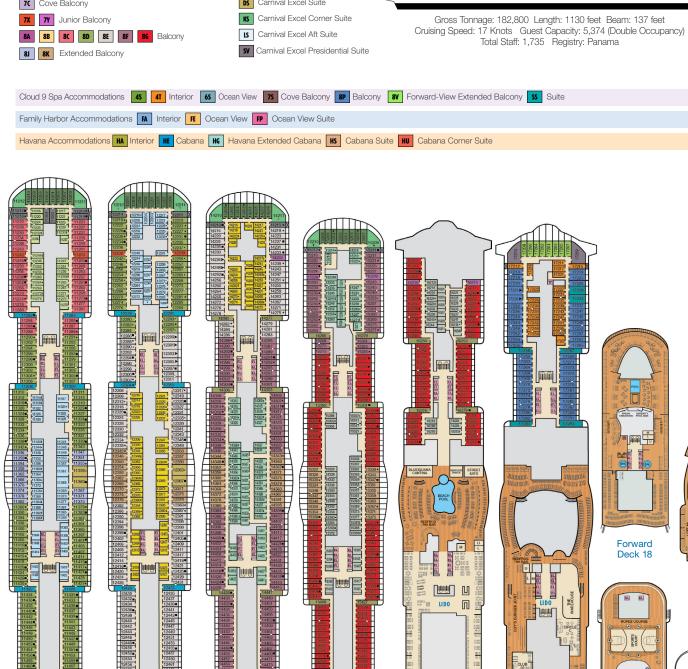

## **ACCOMMODATIONS SYMBOL LEGEND**

- ➤ King Bed does not convert to Twin Beds
- ★ 2 Twin Beds (convert to King) and Single Sofa Bed 2 Twin Beds (convert to King) and 1 Upper Pullman
- ♦ King Bed (does not convert to Twin Beds) and Single Sofa Bed
- King Bed (does not convert to Twin Beds) and 1 Upper Pullman
- 2 Twin Beds (convert to King) and 2 Upper Pullmans
- 2 Twin Beds (convert to King), Single Sofa Bed and 1 Upper Pullman
- † 2 Twin Beds (convert to King) and Double Sofa Bed ∞ 2 Twin Beds (convert to King), Double Sofa Bed and
- Connecting staterooms (ideal for families and groups of friends)

All accommodations are non-smoking.

Accessible staterooms are available for guests with disabilities. Please contact Guest Access Services at 1-800-438-6744 ext. 70025 for details, or visit

Deck 11