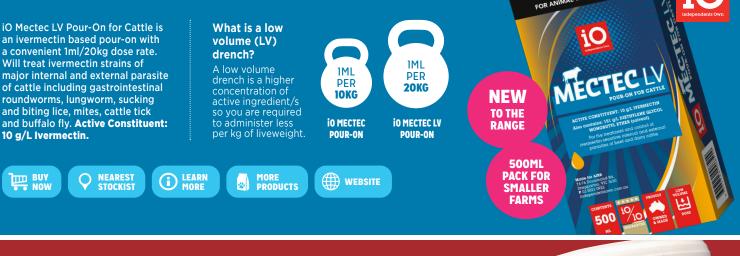

# ♦ MAY 2021 EDITION MINI CATALOGUE

## **IO MECTEC LV POUR-ON FOR CATTLE 500ML**



### **IO RATSHOT QUICKSHOT GRAINBAIT RED 2KG**

Ratshot-QuickShot Grain Bait is powered by Brodifacoum the most powerful active ingredient on the market, coupled with Australian cracked wheat delivering you an exceptionally cost efficient Rodenticide for a quick kill of both Mice & Rats in a single feed. This provides you with a great tool for a low cost quick control of high population of both Rats & especially Mice. For use in and around Homes, Feed sheds, Machinery sheds and in Commercial & Domestic situations.

NEAREST STOCKIST

#### **Tips Before Baiting:**

- 1. Remove all possible food sources.
- 2. Ensure target areas are clean and free of vegetation and debris, cut off water supply.



RANGE

### **EQUIMEC PASTE**

Trusted Broad Spectrum Horse Dewormer, containing Ivermectin. EQ