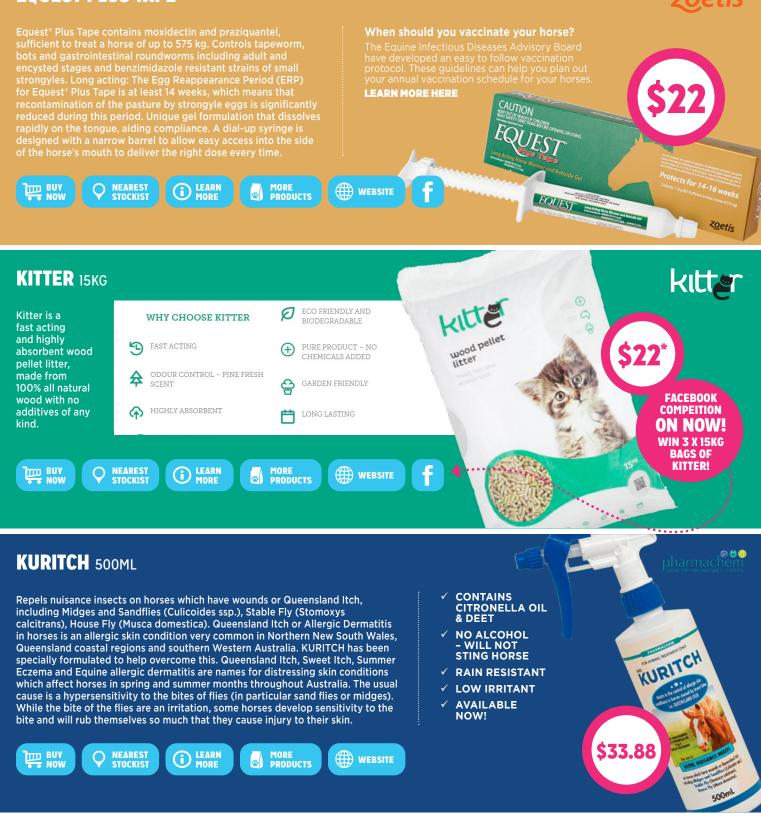

B6, B12, C essential minerals Avi-VITAL Multi-Vitamin, Mineral, Amino Aok and Prebiotic Liquid for Poulor amino acids prebiotic supplement Amino Acids: To be used during periods of reduced feed intake and to supplement Betaine. \$13.70 Choline, Lysine, feed lacking adequate nutrient levels. Methionine The addition of oligosaccharides prebiotic improves gut health by Prebiotic: fostering the growth of good bacteria which assists the digestion Oligosaccharides process and therefore the absorption of nutrients. NEAREST STOCKIST I website

I website

#### **ORDER ONLINE AND STILL SUPPORT YOUR LOCAL BUSINESSES!**

WISIT US @ TUCKERSSTORE.COM.AU LIKE US! FACEBOOK.COM/TUCKERSSTORE \* +\$3 WA, FNQ and CQ. Prices include GST.



# MAY 2021 EDITION MINI CATALOGUE

### **EQUEST PLUS TAPE**

zoetis



#### ORDER ONLINE AND STILL SUPPORT YOUR LOCAL BUSINESSES!

VISIT US @ TUCKERSSTORE.COM.AU \* +\$3 WA, FNQ and CQ. Prices include GST.