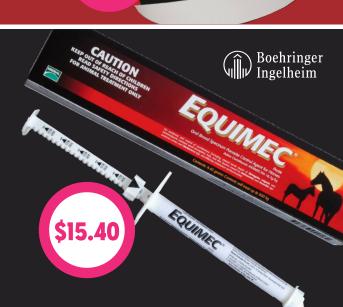

### **EQUIMEC PASTE**

Trusted Broad Spectrum Horse Dewormer, containing Ivermectin. EQUIMEC has a wide safety margin. It can be used in horses of all ages including mares at any stage of pregnancy and breeding stallions.

Effective against Benzimidazole (BZ) resistant worms (small stronglyes) - some strains of bloodworms have become resistant to BZ products, EQUIMEC can control BZ resistant worms.

Low dose volume - EQUIMEC Paste stays in the mouth.

Wide opening for quick administration, fits even small hands.

What is broad spectrum? A wormer which is effective against a wide range of organisms.

POISON

CAUTION

KEEP O